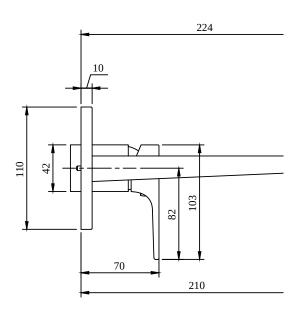

## PRODUCT INFORMATION

| Article title                       | Villeroy & Boch Architectura Square<br>Single-lever basin mixer with push-<br>open waste, Matt Black   |
|-------------------------------------|--------------------------------------------------------------------------------------------------------|
| Article number                      | TVW125003000K5                                                                                         |
| Assembly / Assembly type            | wall-mounted                                                                                           |
| Scope of delivery                   | 1 x tap fitting , 1 x fastening 1 x installation instructions                                          |
| Length in mm                        | 224                                                                                                    |
| Width in mm                         | 230                                                                                                    |
| Height in mm                        | 110                                                                                                    |
| Collection                          | Architectura Square                                                                                    |
| Weight in kg                        | 2.86                                                                                                   |
| Material                            | Brass                                                                                                  |
| Surface                             | matt                                                                                                   |
| Colour name                         | Matt Black                                                                                             |
| EAN number                          | 4062373809945                                                                                          |
| Model number                        | TVW125003000                                                                                           |
| Air plus                            | An aerator enriches the water with air for a particularly soft, watersaving jet                        |
| Easy clean                          | Longer service life: optimum limescale removal by simply rubbing nozzles and aerators clean            |
| Aqua smart                          | Sustainable, limited water flow: saving water without sacrificing on performance                       |
| Tap smartpressure                   | Constant water flow rate for washbasin mixers regardless of pressure fluctuations in the piping system |
| Length of spout in mm               | 147                                                                                                    |
| Spacing of connection spigots in mm | 130                                                                                                    |
| Material                            | Brass                                                                                                  |
| Volume                              | 6,552                                                                                                  |
| Cartridge                           | Cartridge with ceramic discs                                                                           |
| Swivel aerator                      | No                                                                                                     |
| Thermostat                          | No                                                                                                     |
| Cool Tap                            | No                                                                                                     |
| Spray types                         | Comfort flow                                                                                           |

## TECHNICAL DRAWINGS