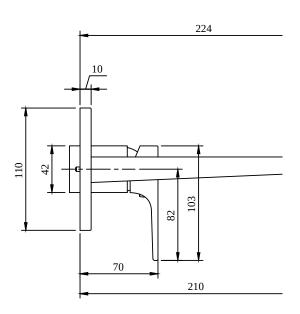

## TECHNICAL DRAWINGS

## PRODUCT INFORMATION

| Article title                       | Villeroy & Boch Architectura Square<br>Single-lever basin mixer with push-<br>open waste, Matt Black   |
|-------------------------------------|--------------------------------------------------------------------------------------------------------|
| Article number                      | TVW125003000K5                                                                                         |
| Assembly / Assembly type            | wall-mounted                                                                                           |
| Scope of delivery                   | 1 x tap fitting , 1 x fastening 1 x installation instructions                                          |
| Length in mm                        | 224                                                                                                    |
| Width in mm                         | 230                                                                                                    |
| Height in mm                        | 110                                                                                                    |
| Collection                          | Architectura Square                                                                                    |
| Weight in kg                        | 2.86                                                                                                   |
| Material                            | Brass                                                                                                  |
| Surface                             | matt                                                                                                   |
| Colour name                         | Matt Black                                                                                             |
| EAN number                          | 4062373809945                                                                                          |
| Model number                        | TVW125003000                                                                                           |
| Air plus                            | An aerator enriches the water with air for a particularly soft, watersaving jet                        |
| Easy clean                          | Longer service life: optimum limescale removal by simply rubbing nozzles and aerators clean            |
| Aqua smart                          | Sustainable, limited water flow: saving water without sacrificing on performance                       |
| Tap smartpressure                   | Constant water flow rate for washbasin mixers regardless of pressure fluctuations in the piping system |
| Length of spout in mm               | 147                                                                                                    |
| Spacing of connection spigots in mm | 130                                                                                                    |
| Material                            | Brass                                                                                                  |
| Volume                              | 6,552                                                                                                  |
| Cartridge                           | Cartridge with ceramic discs                                                                           |
| Swivel aerator                      | No                                                                                                     |
| Thermostat                          | No                                                                                                     |
| Cool Tap                            | No                                                                                                     |
| Spray types                         | Comfort flow                                                                                           |