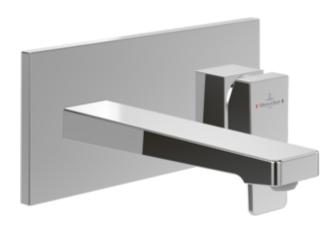

## PRODUCT INFORMATION

| Article title                       | Villeroy & Boch Architectura Square<br>Single-lever basin mixer with push-<br>open waste, Matt Black   |
|-------------------------------------|--------------------------------------------------------------------------------------------------------|
| Article number                      | TVW125003000K5                                                                                         |
| Assembly / Assembly type            | wall-mounted                                                                                           |
| Scope of delivery                   | 1 x tap fitting , 1 x fastening 1 x installation instructions                                          |
| Length in mm                        | 224                                                                                                    |
| Width in mm                         | 230                                                                                                    |
| Height in mm                        | 110                                                                                                    |
| Collection                          | Architectura Square                                                                                    |
| Weight in kg                        | 2.86                                                                                                   |
| Material                            | Brass                                                                                                  |
| Surface                             | matt                                                                                                   |
| Colour name                         | Matt Black                                                                                             |
| EAN number                          | 4062373809945                                                                                          |
| Model number                        | TVW125003000                                                                                           |
| Air plus                            | An aerator enriches the water with air for a particularly soft, watersaving jet                        |
| Easy clean                          | Longer service life: optimum limescale removal by simply rubbing nozzles and aerators clean            |
| Aqua smart                          | Sustainable, limited water flow: saving water without sacrificing on performance                       |
| Tap smartpressure                   | Constant water flow rate for washbasin mixers regardless of pressure fluctuations in the piping system |
| Length of spout in mm               | 147                                                                                                    |
| Spacing of connection spigots in mm | 130                                                                                                    |
| Material                            | Brass                                                                                                  |
| Volume                              | 6,552                                                                                                  |
| Cartridge                           | Cartridge with ceramic discs                                                                           |
| Swivel aerator                      | No                                                                                                     |
| Thermostat                          | No                                                                                                     |
| Cool Tap                            | No                                                                                                     |
| Spray types                         | Comfort flow                                                                                           |

## PRODUCT INFORMATION

| Article title                       | Villeroy & Boch Architectura Square<br>Single-lever basin mixer with push-<br>open waste, Chrome       |  |
|-------------------------------------|--------------------------------------------------------------------------------------------------------|--|
| Article number                      | TVW12500300061                                                                                         |  |
| Assembly / Assembly type            | wall-mounted                                                                                           |  |
| Scope of delivery                   | 1 x tap fitting , 1 x fastening 1 x installation instructions                                          |  |
| Length in mm                        | 224                                                                                                    |  |
| Width in mm                         | 230                                                                                                    |  |
| Height in mm                        | 110                                                                                                    |  |
| Collection                          | Architectura Square                                                                                    |  |
| Weight in kg                        | 2.86                                                                                                   |  |
| Material                            | Brass                                                                                                  |  |
| Surface                             | glossy                                                                                                 |  |
| Colour name                         | Chrome                                                                                                 |  |
| EAN number                          | 4062373755655                                                                                          |  |
| Model number                        | TVW125003000                                                                                           |  |
| Air plus                            | An aerator enriches the water with air for a particularly soft, watersaving jet                        |  |
| Easy clean                          | Longer service life: optimum limescale removal by simply rubbing nozzles and aerators clean            |  |
| Aqua smart                          | Sustainable, limited water flow: saving water without sacrificing on performance                       |  |
| Tap smartpressure                   | Constant water flow rate for washbasin mixers regardless of pressure fluctuations in the piping system |  |
| Length of spout in mm               | 147                                                                                                    |  |
| Spacing of connection spigots in mm | 130                                                                                                    |  |
| Material                            | Brass                                                                                                  |  |
| Volume                              | 6,552                                                                                                  |  |
| Cartridge                           | Cartridge with ceramic discs                                                                           |  |
| Swivel aerator                      | No                                                                                                     |  |
| Thermostat                          | No                                                                                                     |  |
| Cool Tap                            | No                                                                                                     |  |
| Spray types                         | Comfort flow                                                                                           |  |
|                                     |                                                                                                        |  |

## PRODUCT INFORMATION

| Article title                       | Villeroy & Boch Architectura Square<br>Single-lever basin mixer with push-<br>open waste, Brushed Nickel Matt |  |
|-------------------------------------|---------------------------------------------------------------------------------------------------------------|--|
| Article number                      | TVW12500300064                                                                                                |  |
| Assembly / Assembly type            | wall-mounted                                                                                                  |  |
| Scope of delivery                   | 1 x tap fitting , 1 x fastening 1 x installation instructions                                                 |  |
| Length in mm                        | 224                                                                                                           |  |
| Width in mm                         | 230                                                                                                           |  |
| Height in mm                        | 110                                                                                                           |  |
| Collection                          | Architectura Square                                                                                           |  |
| Weight in kg                        | 2.86                                                                                                          |  |
| Material                            | Brass                                                                                                         |  |
| Surface                             | glossy                                                                                                        |  |
| Colour name                         | Brushed Nickel Matt                                                                                           |  |
| EAN number                          | 4062373810040                                                                                                 |  |
| Model number                        | TVW125003000                                                                                                  |  |
| Air plus                            | An aerator enriches the water with air for a particularly soft, watersaving jet                               |  |
| Easy clean                          | Longer service life: optimum limescale removal by simply rubbing nozzles and aerators clean                   |  |
| Aqua smart                          | Sustainable, limited water flow: saving water without sacrificing on performance                              |  |
| Tap smartpressure                   | Constant water flow rate for washbasin mixers regardless of pressure fluctuations in the piping system        |  |
| Length of spout in mm               | 147                                                                                                           |  |
| Spacing of connection spigots in mm | 130                                                                                                           |  |
| Material                            | Brass                                                                                                         |  |
| Volume                              | 6,552                                                                                                         |  |
| Cartridge                           | Cartridge with ceramic discs                                                                                  |  |
| Swivel aerator                      | No                                                                                                            |  |
| Thermostat                          | No                                                                                                            |  |
| Cool Tap                            | No                                                                                                            |  |
| Spray types                         | Comfort flow                                                                                                  |  |
|                                     |                                                                                                               |  |

## PRODUCT INFORMATION

| Article title                       | Villeroy & Boch Architectura Square<br>Single-lever basin mixer with push-<br>open waste, Brushed Gold |  |
|-------------------------------------|--------------------------------------------------------------------------------------------------------|--|
| Article number                      | TVW12500300076                                                                                         |  |
| Assembly / Assembly type            | wall-mounted                                                                                           |  |
| Scope of delivery                   | $1 \times \text{tap fitting}$ , $1 \times \text{fastening } 1 \times \text{installation instructions}$ |  |
| Length in mm                        | 224                                                                                                    |  |
| Width in mm                         | 230                                                                                                    |  |
| Height in mm                        | 110                                                                                                    |  |
| Collection                          | Architectura Square                                                                                    |  |
| Weight in kg                        | 2.86                                                                                                   |  |
| Material                            | Brass                                                                                                  |  |
| Surface                             | glossy                                                                                                 |  |
| Colour name                         | Brushed Gold                                                                                           |  |
| EAN number                          | 4062373809648                                                                                          |  |
| Model number                        | TVW125003000                                                                                           |  |
| Air plus                            | An aerator enriches the water with air for a particularly soft, watersaving jet                        |  |
| Easy clean                          | Longer service life: optimum limescale removal by simply rubbing nozzles and aerators clean            |  |
| Aqua smart                          | Sustainable, limited water flow: saving water without sacrificing on performance                       |  |
| Tap smartpressure                   | Constant water flow rate for washbasin mixers regardless of pressure fluctuations in the piping system |  |
| Length of spout in mm               | 147                                                                                                    |  |
| Spacing of connection spigots in mm | 130                                                                                                    |  |
| Material                            | Brass                                                                                                  |  |
| Volume                              | 6,552                                                                                                  |  |
| Cartridge                           | Cartridge with ceramic discs                                                                           |  |
| Swivel aerator                      | No                                                                                                     |  |
| Thermostat                          | No                                                                                                     |  |
| Cool Tap                            | No                                                                                                     |  |
| Spray types                         | Comfort flow                                                                                           |  |
|                                     |                                                                                                        |  |