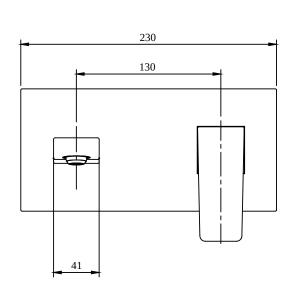

## TECHNICAL DRAWINGS

## PRODUCT INFORMATION

| Article title                       | Villeroy & Boch Architectura Square<br>Single-lever basin mixer with push-<br>open waste, Matt Black   |
|-------------------------------------|--------------------------------------------------------------------------------------------------------|
| Article number                      | TVW125003000K5                                                                                         |
| Assembly / Assembly type            | wall-mounted                                                                                           |
| Scope of delivery                   | 1 x tap fitting , 1 x fastening 1 x installation instructions                                          |
| Length in mm                        | 224                                                                                                    |
| Width in mm                         | 230                                                                                                    |
| Height in mm                        | 110                                                                                                    |
| Collection                          | Architectura Square                                                                                    |
| Weight in kg                        | 2.86                                                                                                   |
| Material                            | Brass                                                                                                  |
| Surface                             | matt                                                                                                   |
| Colour name                         | Matt Black                                                                                             |
| EAN number                          | 4062373809945                                                                                          |
| Model number                        | TVW125003000                                                                                           |
| Air plus                            | An aerator enriches the water with air for a particularly soft, watersaving jet                        |
| Easy clean                          | Longer service life: optimum limescale removal by simply rubbing nozzles and aerators clean            |
| Aqua smart                          | Sustainable, limited water flow: saving water without sacrificing on performance                       |
| Tap smartpressure                   | Constant water flow rate for washbasin mixers regardless of pressure fluctuations in the piping system |
| Length of spout in mm               | 147                                                                                                    |
| Spacing of connection spigots in mm | 130                                                                                                    |
| Material                            | Brass                                                                                                  |
| Volume                              | 6,552                                                                                                  |
| Cartridge                           | Cartridge with ceramic discs                                                                           |
| Swivel aerator                      | No                                                                                                     |
| Thermostat                          | No                                                                                                     |
| Cool Tap                            | No                                                                                                     |
| Spray types                         | Comfort flow                                                                                           |