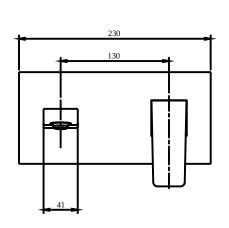

|
| Cool Tap                            | No                                                                                                     |
| Spray types                         | Comfort flow                                                                                           |



| Colour | Description | Article number | EAN           |
|--------|-------------|----------------|---------------|
|        | Matt Black  | TVW125003000K5 | 4062373809945 |



#### **CHARACTERISTICS**



An aerator enriches the water with air for a particularly soft, water-saving jet



Constant water flow rate for washbasin mixers regardless of pressure fluctuations in the piping system



Sustainable, limited water flow: saving water without sacrificing on performance





## TECHNICAL DRAWINGS









## PRODUCT INFORMATION



| Article title                       | Villeroy & Boch Architectura Square<br>Single-lever basin mixer with push-<br>open waste, Chrome       |  |
|-------------------------------------|--------------------------------------------------------------------------------------------------------|--|
| Article number                      | TVW12500300061                                                                                         |  |
| Assembly / Assembly type            | wall-mounted                                                                                           |  |
| Scope of delivery                   | 1 x tap fitting , 1 x fastening 1 x installation instructions                                          |  |
| Length in mm