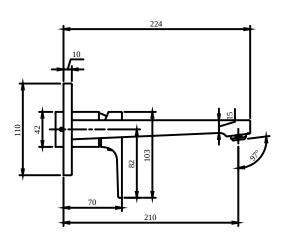

| Cool Tap                            | No                                                                                                     |
| Spray types                         | Comfort flow                                                                                           |



| Colour | Description | Article number | EAN           |
|--------|-------------|----------------|---------------|
|        | Matt Black  | TVW125003000K5 | 4062373809945 |



#### **CHARACTERISTICS**



An aerator enriches the water with air for a particularly soft, water-saving jet



Constant water flow rate for washbasin mixers regardless of pressure fluctuations in the piping system



Sustainable, limited water flow: saving water without sacrificing on performance





## TECHNICAL DRAWINGS









## PRODUCT INFORMATION



| Article title                       | Villeroy & Boch Architectura Square<br>Single-lever basin mixer with push-<br>open waste, Chrome       |  |
|-------------------------------------|--------------------------------------------------------------------------------------------------------|--|
| Article number                      | TVW12500300061                                                                                         |  |
| Assembly / Assembly type            | wall-mounted                                                                                           |  |
| Scope of delivery                   | 1 x tap fitting , 1 x fastening 1 x installation instructions                                          |  |
| Length in mm