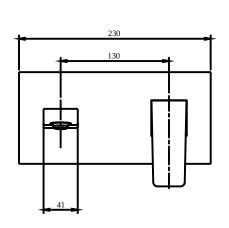

pray types                         | Comfort flow                                                                                           |  |
|                                     |                                                                                                        |  |



| Colour | Description | Article number | EAN           |
|--------|-------------|----------------|---------------|
|        | Chrome      | TVW12500300061 | 4062373755655 |



#### **CHARACTERISTICS**



An aerator enriches the water with air for a particularly soft, water-saving jet



Constant water flow rate for washbasin mixers regardless of pressure fluctuations in the piping system



Sustainable, limited water flow: saving water without sacrificing on performance





## TECHNICAL DRAWINGS









## PRODUCT INFORMATION



| Article title                       | Villeroy & Boch Architectura Square<br>Single-lever basin mixer with push-<br>open waste, Brushed Nickel Matt |  |
|-------------------------------------|---------------------------------------------------------------------------------------------------------------|--|
| Article number                      | TVW12500300064                                                                                                |  |
| Assembly / Assembly type            | wall-mounted                                                                                                  |  |
| Scope of delivery                   | 1 x tap fitting , 1 x fastening 1 x installation instructions