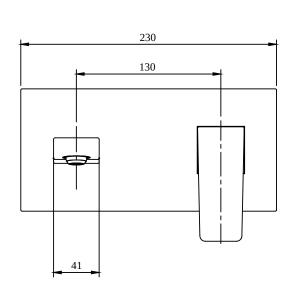

## PRODUCT INFORMATION

| Article title                       | Villeroy & Boch Architectura Square<br>Single-lever basin mixer with push-<br>open waste, Matt Black   |
|-------------------------------------|--------------------------------------------------------------------------------------------------------|
| Article number                      | TVW125003000K5                                                                                         |
| Assembly / Assembly type            | wall-mounted                                                                                           |
| Scope of delivery                   | 1 x tap fitting , 1 x fastening 1 x installation instructions                                          |
| Length in mm                        | 224                                                                                                    |
| Width in mm                         | 230                                                                                                    |
| Height in mm                        | 110                                                                                                    |
| Collection                          | Architectura Square                                                                                    |
| Weight in kg                        | 2.86                                                                                                   |
| Material                            | Brass                                                                                                  |
| Surface                             | matt                                                                                                   |
| Colour name                         | Matt Black                                                                                             |
| EAN number                          | 4062373809945                                                                                          |
| Model number                        | TVW125003000                                                                                           |
| Air plus                            | An aerator enriches the water with air for a particularly soft, watersaving jet                        |
| Easy clean                          | Longer service life: optimum limescale removal by simply rubbing nozzles and aerators clean            |
| Aqua smart                          | Sustainable, limited water flow: saving water without sacrificing on performance                       |
| Tap smartpressure                   | Constant water flow rate for washbasin mixers regardless of pressure fluctuations in the piping system |
| Length of spout in mm               | 147                                                                                                    |
| Spacing of connection spigots in mm | 130                                                                                                    |
| Material                            | Brass                                                                                                  |
| Volume                              | 6,552                                                                                                  |
| Cartridge                           | Cartridge with ceramic discs                                                                           |
| Swivel aerator                      | No                                                                                                     |
| Thermostat                          | No                                                                                                     |
| Cool Tap                            | No                                                                                                     |
| Spray types                         | Comfort flow                                                                                           |

## TECHNICAL DRAWINGS