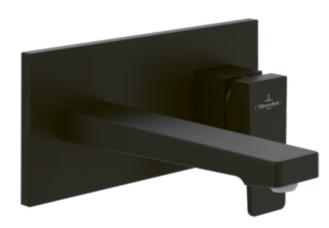

## PRODUCT INFORMATION

| Article title                       | Villeroy & Boch Architectura Square<br>Single-lever basin mixer with push-<br>open waste, Matt Black   |
|-------------------------------------|--------------------------------------------------------------------------------------------------------|
| Article number                      | TVW125003000K5                                                                                         |
| Assembly / Assembly type            | wall-mounted                                                                                           |
| Scope of delivery                   | 1 x tap fitting , 1 x fastening 1 x installation instructions                                          |
| Length in mm                        | 224                                                                                                    |
| Width in mm                         | 230                                                                                                    |
| Height in mm                        | 110                                                                                                    |
| Collection                          | Architectura Square                                                                                    |
| Weight in kg                        | 2.86                                                                                                   |
| Material                            | Brass                                                                                                  |
| Surface                             | matt                                                                                                   |
| Colour name                         | Matt Black                                                                                             |
| EAN number                          | 4062373809945                                                                                          |
| Model number                        | TVW125003000                                                                                           |
| Air plus                            | An aerator enriches the water with air for a particularly soft, watersaving jet                        |
| Easy clean                          | Longer service life: optimum limescale removal by simply rubbing nozzles and aerators clean            |
| Aqua smart                          | Sustainable, limited water flow: saving water without sacrificing on performance                       |
| Tap smartpressure                   | Constant water flow rate for washbasin mixers regardless of pressure fluctuations in the piping system |
| Length of spout in mm               | 147                                                                                                    |
| Spacing of connection spigots in mm | 130                                                                                                    |
| Material                            | Brass                                                                                                  |
| Volume                              | 6,552                                                                                                  |
| Cartridge                           | Cartridge with ceramic discs                                                                           |
| Swivel aerator                      | No                                                                                                     |
| Thermostat                          | No                                                                                                     |
| Cool Tap                            | No                                                                                                     |
| Spray types                         | Comfort flow                                                                                           |

| Colour | Description | Article number | EAN           |
|--------|-------------|----------------|---------------|
|        | Matt Black  | TVW125003000K5 | 4062373809945 |