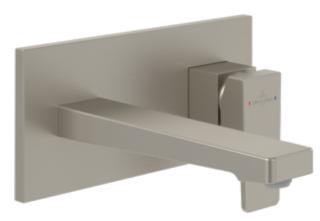

## PRODUCT INFORMATION

| Article title                       | Villeroy & Boch Architectura Square<br>Single-lever basin mixer with push-<br>open waste, Matt Black   |
|-------------------------------------|--------------------------------------------------------------------------------------------------------|
| Article number                      | TVW125003000K5                                                                                         |
| Assembly / Assembly type            | wall-mounted                                                                                           |
| Scope of delivery                   | 1 x tap fitting , 1 x fastening 1 x installation instructions                                          |
| Length in mm                        | 224                                                                                                    |
| Width in mm                         | 230                                                                                                    |
| Height in mm                        | 110                                                                                                    |
| Collection                          | Architectura Square                                                                                    |
| Weight in kg                        | 2.86                                                                                                   |
| Material                            | Brass                                                                                                  |
| Surface                             | matt                                                                                                   |
| Colour name                         | Matt Black                                                                                             |
| EAN number                          | 4062373809945                                                                                          |
| Model number                        | TVW125003000                                                                                           |
| Air plus                            | An aerator enriches the water with air for a particularly soft, watersaving jet                        |
| Easy clean                          | Longer service life: optimum limescale removal by simply rubbing nozzles and aerators clean            |
| Aqua smart                          | Sustainable, limited water flow: saving water without sacrificing on performance                       |
| Tap smartpressure                   | Constant water flow rate for washbasin mixers regardless of pressure fluctuations in the piping system |
| Length of spout in mm               | 147                                                                                                    |
| Spacing of connection spigots in mm | 130                                                                                                    |
| Material                            | Brass                                                                                                  |
| Volume                              | 6,552                                                                                                  |
| Cartridge                           | Cartridge with ceramic discs                                                                           |
| Swivel aerator                      | No                                                                                                     |
| Thermostat                          | No                                                                                                     |
| Cool Tap                            | No                                                                                                     |
| Spray types                         | Comfort flow                                                                                           |

## PRODUCT INFORMATION

| Article title                       | Villeroy & Boch Architectura Square<br>Single-lever basin mixer with push-<br>open waste, Chrome       |  |
|-------------------------------------|--------------------------------------------------------------------------------------------------------|--|
| Article number                      | TVW12500300061                                                                                         |  |
| Assembly / Assembly type            | wall-mounted                                                                                           |  |
| Scope of delivery                   | 1 x tap fitting , 1 x fastening 1 x installation instructions                                          |  |
| Length in mm                        | 224                                                                                                    |  |
| Width in mm                         | 230                                                                                                    |  |
| Height in mm                        | 110                                                                                                    |  |
| Collection                          | Architectura Square                                                                                    |  |
| Weight in kg                        | 2.86                                                                                                   |  |
| Material                            | Brass                                                                                                  |  |
| Surface                             | glossy                                                                                                 |  |
| Colour name                         | Chrome                                                                                                 |  |
| EAN number                          | 4062373755655                                                                                          |  |
| Model number                        | TVW125003000                                                                                           |  |
| Air plus                            | An aerator enriches the water with air for a particularly soft, watersaving jet                        |  |
| Easy clean                          | Longer service life: optimum limescale removal by simply rubbing nozzles and aerators clean            |  |
| Aqua smart                          | Sustainable, limited water flow: saving water without sacrificing on performance                       |  |
| Tap smartpressure                   | Constant water flow rate for washbasin mixers regardless of pressure fluctuations in the piping system |  |
| Length of spout in mm               | 147                                                                                                    |  |
| Spacing of connection spigots in mm | 130                                                                                                    |  |
| Material                            | Brass                                                                                                  |  |
| Volume                              | 6,552                                                                                                  |  |
| Cartridge                           | Cartridge with ceramic discs                                                                           |  |
| Swivel aerator                      | No                                                                                                     |  |
| Thermostat                          | No                                                                                                     |  |
| Cool Tap                            | No                                                                                                     |  |
| Spray types                         | Comfort flow                                                                                           |  |
|                                     |                                                                                                        |  |

## PRODUCT INFORMATION

| Article title                       | Villeroy & Boch Architectura Square<br>Single-lever basin mixer with push-<br>open waste, Brushed Nickel Matt |  |
|-------------------------------------|---------------------------------------------------------------------------------------------------------------|--|
| Article number                      | TVW12500300064                                                                                                |  |
| Assembly / Assembly type            | wall-mounted                                                                                                  |  |
| Scope of delivery                   | 1 x tap fitting , 1 x fastening 1 x installation instructions                                                 |  |
| Length in mm                        | 224                                                                                                           |  |
| Width in mm                         | 230                                                                                                           |  |
| Height in mm                        | 110                                                                                                           |  |
| Collection                          | Architectura Square                                                                                           |  |
| Weight in kg                        | 2.86                                                                                                          |  |
| Material                            | Brass                                                                                                         |  |
| Surface                             | glossy                                                                                                        |  |
| Colour name                         | Brushed Nickel Matt                                                                                           |  |
| EAN number                          | 4062373810040                                                                                                 |  |
| Model number                        | TVW125003000                                                                                                  |  |
| Air plus                            | An aerator enriches the water with air for a particularly soft, watersaving jet                               |  |
| Easy clean                          | Longer service life: optimum limescale removal by simply rubbing nozzles and aerators clean                   |  |
| Aqua smart                          | Sustainable, limited water flow: saving water without sacrificing on performance                              |  |
| Tap smartpressure                   | Constant water flow rate for washbasin mixers regardless of pressure fluctuations in the piping system        |  |
| Length of spout in mm               | 147                                                                                                           |  |
| Spacing of connection spigots in mm | 130                                                                                                           |  |
| Material                            | Brass                                                                                                         |  |
| Volume                              | 6,552                                                                                                         |  |
| Cartridge                           | Cartridge with ceramic discs                                                                                  |  |
| Swivel aerator                      | No                                                                                                            |  |
| Thermostat                          | No                                                                                                            |  |
| Cool Tap                            | No                                                                                                            |  |
| Spray types                         | Comfort flow                                                                                                  |  |
|                                     |                                                                                                               |  |

## PRODUCT INFORMATION

| Article title                       | Villeroy & Boch Architectura Square<br>Single-lever basin mixer with push-<br>open waste, Brushed Gold |  |
|-------------------------------------|--------------------------------------------------------------------------------------------------------|--|
| Article number                      | TVW12500300076                                                                                         |  |
| Assembly / Assembly type            | wall-mounted                                                                                           |  |
| Scope of delivery                   | $1 \times \text{tap fitting}$ , $1 \times \text{fastening } 1 \times \text{installation instructions}$ |  |
| Length in mm                        | 224                                                                                                    |  |
| Width in mm                         | 230                                                                                                    |  |
| Height in mm                        | 110                                                                                                    |  |
| Collection                          | Architectura Square                                                                                    |  |
| Weight in kg                        | 2.86                                                                                                   |  |
| Material                            | Brass                                                                                                  |  |
| Surface                             | glossy                                                                                                 |  |
| Colour name                         | Brushed Gold                                                                                           |  |
| EAN number                          | 4062373809648                                                                                          |  |
| Model number                        | TVW125003000                                                                                           |  |
| Air plus                            | An aerator enriches the water with air for a particularly soft, watersaving jet                        |  |
| Easy clean                          | Longer service life: optimum limescale removal by simply rubbing nozzles and aerators clean            |  |
| Aqua smart                          | Sustainable, limited water flow: saving water without sacrificing on performance                       |  |
| Tap smartpressure                   | Constant water flow rate for washbasin mixers regardless of pressure fluctuations in the piping system |  |
| Length of spout in mm               | 147                                                                                                    |  |
| Spacing of connection spigots in mm | 130                                                                                                    |  |
| Material                            | Brass                                                                                                  |  |
| Volume                              | 6,552                                                                                                  |  |
| Cartridge                           | Cartridge with ceramic discs                                                                           |  |
| Swivel aerator                      | No                                                                                                     |  |
| Thermostat                          | No                                                                                                     |  |
| Cool Tap                            | No                                                                                                     |  |
| Spray types                         | Comfort flow                                                                                           |  |
|                                     |                                                                                                        |  |