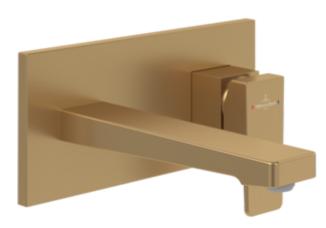

## PRODUCT INFORMATION

| Article title                       | Villeroy & Boch Architectura Square<br>Single-lever basin mixer with push-<br>open waste, Brushed Gold |  |
|-------------------------------------|--------------------------------------------------------------------------------------------------------|--|
| Article number                      | TVW12500300076                                                                                         |  |
| Assembly / Assembly type            | wall-mounted                                                                                           |  |
| Scope of delivery                   | $1 \times \text{tap fitting}$ , $1 \times \text{fastening } 1 \times \text{installation instructions}$ |  |
| Length in mm                        | 224                                                                                                    |  |
| Width in mm                         | 230                                                                                                    |  |
| Height in mm                        | 110                                                                                                    |  |
| Collection                          | Architectura Square                                                                                    |  |
| Weight in kg                        | 2.86                                                                                                   |  |
| Material                            | Brass                                                                                                  |  |
| Surface                             | glossy                                                                                                 |  |
| Colour name                         | Brushed Gold                                                                                           |  |
| EAN number                          | 4062373809648                                                                                          |  |
| Model number                        | TVW125003000                                                                                           |  |
| Air plus                            | An aerator enriches the water with air for a particularly soft, watersaving jet                        |  |
| Easy clean                          | Longer service life: optimum limescale removal by simply rubbing nozzles and aerators clean            |  |
| Aqua smart                          | Sustainable, limited water flow: saving water without sacrificing on performance                       |  |
| Tap smartpressure                   | Constant water flow rate for washbasin mixers regardless of pressure fluctuations in the piping system |  |
| Length of spout in mm               | 147                                                                                                    |  |
| Spacing of connection spigots in mm | 130                                                                                                    |  |
| Material                            | Brass                                                                                                  |  |
| Volume                              | 6,552                                                                                                  |  |
| Cartridge                           | Cartridge with ceramic discs                                                                           |  |
| Swivel aerator                      | No                                                                                                     |  |
| Thermostat                          | No                                                                                                     |  |
| Cool Tap                            | No                                                                                                     |  |
| Spray types                         | Comfort flow                                                                                           |  |
|                                     |                                                                                                        |  |