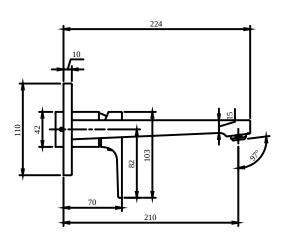

ay types                         | Comfort flow                                                                                           |  |
|                                     |                                                                                                        |  |



| Colour | Description | Article number | EAN           |
|--------|-------------|----------------|---------------|
|        | Chrome      | TVW12500300061 | 4062373755655 |



#### **CHARACTERISTICS**



An aerator enriches the water with air for a particularly soft, water-saving jet



Constant water flow rate for washbasin mixers regardless of pressure fluctuations in the piping system



Sustainable, limited water flow: saving water without sacrificing on performance





## TECHNICAL DRAWINGS









## PRODUCT INFORMATION



| Article title                       | Villeroy & Boch Architectura Square<br>Single-lever basin mixer with push-<br>open waste, Brushed Nickel Matt |  |
|-------------------------------------|---------------------------------------------------------------------------------------------------------------|--|
| Article number                      | TVW12500300064                                                                                                |  |
| Assembly / Assembly type            | wall-mounted                                                                                                  |  |
| Scope of delivery                   | 1 x tap fitting , 1 x fastening 1 x installation instructions