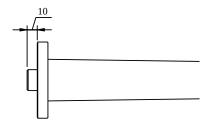

|
| Spray types              | Comfort flow                                                                                           |
|                          |                                                                                                        |

| Colour | Description         | Article number | EAN           |
|--------|---------------------|----------------|---------------|
|        | Brushed Nickel Matt | TVT12500200064 | 4062373810101 |



#### **CHARACTERISTICS**



An aerator enriches the water with air for a particularly soft, water-saving jet



Longer service life: optimum limescale removal by simply rubbing nozzles and aerators clean





# TECHNICAL DRAWINGS







# PRODUCT INFORMATION



| Article title            | Villeroy & Boch Architectura Square<br>Bath spout for wall-mounted,<br>Brushed Gold                    |  |
|--------------------------|--------------------------------------------------------------------------------------------------------|--|
| Article number           | TVT12500200076                                                                                         |  |
| Assembly / Assembly type | wall-mounted                                                                                           |  |
| Scope of delivery        | 1 x tap fitting , 1 x fastening 1 x installation instructions                                          |  |
| Length in mm             | 224