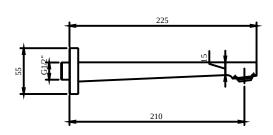

# TECHNICAL DRAWINGS

# PRODUCT INFORMATION

| Article title            | Villeroy & Boch Architectura Square<br>Bath spout for wall-mounted, Matt<br>Black                      |  |
|--------------------------|--------------------------------------------------------------------------------------------------------|--|
| Article number           | TVT125002000K5                                                                                         |  |
| Assembly / Assembly type | wall-mounted                                                                                           |  |
| Scope of delivery        | 1x tap fitting , $1x$ fastening $1x$ installation instructions                                         |  |
| Length in mm             | 224                                                                                                    |  |
| Width in mm              | 75                                                                                                     |  |
| Height in mm             | 55                                                                                                     |  |
| Collection               | Architectura Square                                                                                    |  |
| Weight in kg             | 0.82                                                                                                   |  |
| Material                 | Brass                                                                                                  |  |
| Surface                  | matt                                                                                                   |  |
| Colour name              | Matt Black                                                                                             |  |
| EAN number               | 4062373810002                                                                                          |  |
| Model number             | TVT125002000                                                                                           |  |
| Air plus                 | An aerator enriches the water with air for a particularly soft, watersaving jet                        |  |
| Easy clean               | Longer service life: optimum limescale removal by simply rubbing nozzles and aerators clean            |  |
| Tap smartpressure        | Constant water flow rate for washbasin mixers regardless of pressure fluctuations in the piping system |  |
| Length of spout in mm    | 210                                                                                                    |  |
| Material                 | Brass                                                                                                  |  |
| Volume                   | 1,2                                                                                                    |  |
| Swivel aerator           | No                                                                                                     |  |
| Thermostat               | No                                                                                                     |  |
| Cool Tap                 | No                                                                                                     |  |
| Spray types              | Comfort flow                                                                                           |  |