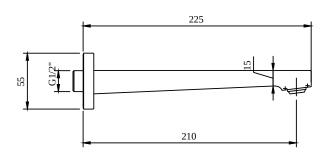

|
| Spray types              | Comfort flow                                                                                           |
|                          |                                                                                                        |

| Colour | Description         | Article number | EAN           |
|--------|---------------------|----------------|---------------|
|        | Brushed Nickel Matt | TVT12500200064 | 4062373810101 |



#### **CHARACTERISTICS**



An aerator enriches the water with air for a particularly soft, water-saving jet



Longer service life: optimum limescale removal by simply rubbing nozzles and aerators clean





# TECHNICAL DRAWINGS







# PRODUCT INFORMATION



| Article title            | Villeroy & Boch Architectura Square<br>Bath spout for wall-mounted,<br>Brushed Gold                    |  |
|--------------------------|--------------------------------------------------------------------------------------------------------|--|
| Article number           | TVT12500200076                                                                                         |  |
| Assembly / Assembly type | wall-mounted                                                                                           |  |
| Scope of delivery        | 1 x tap fitting , 1 x fastening 1 x installation instructions                                          |  |
| Length in mm             | 224