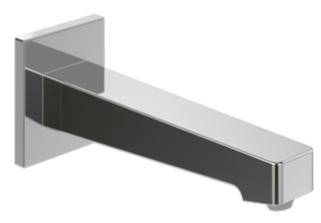

# PRODUCT INFORMATION

| Article title            | Villeroy & Boch Architectura Square<br>Bath spout for wall-mounted, Matt<br>Black                      |  |
|--------------------------|--------------------------------------------------------------------------------------------------------|--|
| Article number           | TVT125002000K5                                                                                         |  |
| Assembly / Assembly type | wall-mounted                                                                                           |  |
| Scope of delivery        | 1x tap fitting , $1x$ fastening $1x$ installation instructions                                         |  |
| Length in mm             | 224                                                                                                    |  |
| Width in mm              | 75                                                                                                     |  |
| Height in mm             | 55                                                                                                     |  |
| Collection               | Architectura Square                                                                                    |  |
| Weight in kg             | 0.82                                                                                                   |  |
| Material                 | Brass                                                                                                  |  |
| Surface                  | matt                                                                                                   |  |
| Colour name              | Matt Black                                                                                             |  |
| EAN number               | 4062373810002                                                                                          |  |
| Model number             | TVT125002000                                                                                           |  |
| Air plus                 | An aerator enriches the water with air for a particularly soft, watersaving jet                        |  |
| Easy clean               | Longer service life: optimum limescale removal by simply rubbing nozzles and aerators clean            |  |
| Tap smartpressure        | Constant water flow rate for washbasin mixers regardless of pressure fluctuations in the piping system |  |
| Length of spout in mm    | 210                                                                                                    |  |
| Material                 | Brass                                                                                                  |  |
| Volume                   | 1,2                                                                                                    |  |
| Swivel aerator           | No                                                                                                     |  |
| Thermostat               | No                                                                                                     |  |
| Cool Tap                 | No                                                                                                     |  |
| Spray types              | Comfort flow                                                                                           |  |