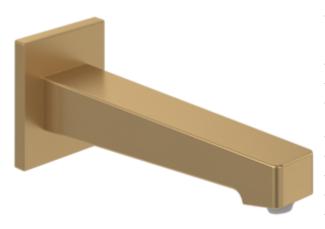

# PRODUCT INFORMATION

| Article title            | Villeroy & Boch Architectura Square<br>Bath spout for wall-mounted, Matt<br>Black                      |  |
|--------------------------|--------------------------------------------------------------------------------------------------------|--|
| Article number           | TVT125002000K5                                                                                         |  |
| Assembly / Assembly type | wall-mounted                                                                                           |  |
| Scope of delivery        | 1x tap fitting , $1x$ fastening $1x$ installation instructions                                         |  |
| Length in mm             | 224                                                                                                    |  |
| Width in mm              | 75                                                                                                     |  |
| Height in mm             | 55                                                                                                     |  |
| Collection               | Architectura Square                                                                                    |  |
| Weight in kg             | 0.82                                                                                                   |  |
| Material                 | Brass                                                                                                  |  |
| Surface                  | matt                                                                                                   |  |
| Colour name              | Matt Black                                                                                             |  |
| EAN number               | 4062373810002                                                                                          |  |
| Model number             | TVT125002000                                                                                           |  |
| Air plus                 | An aerator enriches the water with air for a particularly soft, watersaving jet                        |  |
| Easy clean               | Longer service life: optimum limescale removal by simply rubbing nozzles and aerators clean            |  |
| Tap smartpressure        | Constant water flow rate for washbasin mixers regardless of pressure fluctuations in the piping system |  |
| Length of spout in mm    | 210                                                                                                    |  |
| Material                 | Brass                                                                                                  |  |
| Volume                   | 1,2                                                                                                    |  |
| Swivel aerator           | No                                                                                                     |  |
| Thermostat               | No                                                                                                     |  |
| Cool Tap                 | No                                                                                                     |  |
| Spray types              | Comfort flow                                                                                           |  |

# PRODUCT INFORMATION

| Article title            | Villeroy & Boch Architectura Square<br>Bath spout for wall-mounted,<br>Chrome                          |
|--------------------------|--------------------------------------------------------------------------------------------------------|
| Article number           | TVT12500200061                                                                                         |
| Assembly / Assembly type | wall-mounted                                                                                           |
| Scope of delivery        | 1x tap fitting , $1x$ fastening $1x$ installation instructions                                         |
| Length in mm             | 224                                                                                                    |
| Width in mm              | 75                                                                                                     |
| Height in mm             | 55                                                                                                     |
| Collection               | Architectura Square                                                                                    |
| Weight in kg             | 0.82                                                                                                   |
| Material                 | Brass                                                                                                  |
| Surface                  | glossy                                                                                                 |
| Colour name              | Chrome                                                                                                 |
| EAN number               | 4062373755815                                                                                          |
| Model number             | TVT125002000                                                                                           |
| Air plus                 | An aerator enriches the water with air for a particularly soft, watersaving jet                        |
| Easy clean               | Longer service life: optimum limescale removal by simply rubbing nozzles and aerators clean            |
| Tap smartpressure        | Constant water flow rate for washbasin mixers regardless of pressure fluctuations in the piping system |
| Length of spout in mm    | 210                                                                                                    |
| Material                 | Brass                                                                                                  |
| Volume                   | 1,2                                                                                                    |
| Swivel aerator           | No                                                                                                     |
| Thermostat               | No                                                                                                     |
| Cool Tap                 | No                                                                                                     |
|                          |                                                                                                        |

# PRODUCT INFORMATION

| Article title            | Villeroy & Boch Architectura Square<br>Bath spout for wall-mounted,<br>Brushed Nickel Matt             |
|--------------------------|--------------------------------------------------------------------------------------------------------|
| Article number           | TVT12500200064                                                                                         |
| Assembly / Assembly type | wall-mounted                                                                                           |
| Scope of delivery        | 1 x tap fitting , 1 x fastening 1 x installation instructions                                          |
| Length in mm             | 224                                                                                                    |
| Width in mm              | 75                                                                                                     |
| Height in mm             | 55                                                                                                     |
| Collection               | Architectura Square                                                                                    |
| Weight in kg             | 0.82                                                                                                   |
| Material                 | Brass                                                                                                  |
| Colour name              | Brushed Nickel Matt                                                                                    |
| EAN number               | 4062373810101                                                                                          |
| Model number             | TVT125002000                                                                                           |
| Air plus                 | An aerator enriches the water with air for a particularly soft, watersaving jet                        |
| Easy clean               | Longer service life: optimum limescale removal by simply rubbing nozzles and aerators clean            |
| Tap smartpressure        | Constant water flow rate for washbasin mixers regardless of pressure fluctuations in the piping system |
| Length of spout in mm    | 210                                                                                                    |
| Material                 | Brass                                                                                                  |
| Volume                   | 1,2                                                                                                    |
| Swivel aerator           | No                                                                                                     |
| Thermostat               | No                                                                                                     |
| Cool Tap                 | No                                                                                                     |
| Spray types              | Comfort flow                                                                                           |
|                          |                                                                                                        |

# PRODUCT INFORMATION

| Article title            | Villeroy & Boch Architectura Square<br>Bath spout for wall-mounted,<br>Brushed Gold                    |  |
|--------------------------|--------------------------------------------------------------------------------------------------------|--|
| Article number           | TVT12500200076                                                                                         |  |
| Assembly / Assembly type | wall-mounted                                                                                           |  |
| Scope of delivery        | 1 x tap fitting , 1 x fastening 1 x installation instructions                                          |  |
| Length in mm             | 224                                                                                                    |  |
| Width in mm              | 75                                                                                                     |  |
| Height in mm             | 55                                                                                                     |  |
| Collection               | Architectura Square                                                                                    |  |
| Weight in kg             | 0.82                                                                                                   |  |
| Material                 | Brass                                                                                                  |  |
| Surface                  | glossy                                                                                                 |  |
| Colour name              | Brushed Gold                                                                                           |  |
| EAN number               | 4062373809907                                                                                          |  |
| Model number             | TVT125002000                                                                                           |  |
| Air plus                 | An aerator enriches the water with air for a particularly soft, watersaving jet                        |  |
| Easy clean               | Longer service life: optimum limescale removal by simply rubbing nozzles and aerators clean            |  |
| Tap smartpressure        | Constant water flow rate for washbasin mixers regardless of pressure fluctuations in the piping system |  |
| Length of spout in mm    | 210                                                                                                    |  |
| Material                 | Brass                                                                                                  |  |
| Volume                   | 1,2                                                                                                    |  |
| Swivel aerator           | No                                                                                                     |  |
| Thermostat               | No                                                                                                     |  |
| Cool Tap                 | No                                                                                                     |  |
| Spray types              | Comfort flow                                                                                           |  |