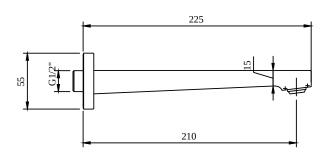

| No                                                                                                     |  |
| Cool Tap                 | No                                                                                                     |  |
| Spray types              | Comfort flow                                                                                           |  |

| Colour | Description  | Article number | EAN           |
|--------|--------------|----------------|---------------|
| #      | Brushed Gold | TVT12500200076 | 4062373809907 |



#### **CHARACTERISTICS**



An aerator enriches the water with air for a particularly soft, water-saving jet



Longer service life: optimum limescale removal by simply rubbing nozzles and aerators clean





# TECHNICAL DRAWINGS