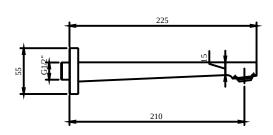

t               | No                                                                                                     |
| Cool Tap                 | No                                                                                                     |
|                          |                                                                                                        |

| Colour | Description | Article number | EAN           |
|--------|-------------|----------------|---------------|
|        | Chrome      | TVT12500200061 | 4062373755815 |



#### **CHARACTERISTICS**



An aerator enriches the water with air for a particularly soft, water-saving jet



Longer service life: optimum limescale removal by simply rubbing nozzles and aerators clean





# TECHNICAL DRAWINGS









# PRODUCT INFORMATION



| Article title            | Villeroy & Boch Architectura Square<br>Bath spout for wall-mounted,<br>Brushed Nickel Matt             |
|--------------------------|--------------------------------------------------------------------------------------------------------|
| Article number           | TVT12500200064                                                                                         |
| Assembly / Assembly type | wall-mounted                                                                                           |
| Scope of delivery        | 1 x tap fitting , 1 x fastening 1 x installation instructions                                          |
| Length in mm             | 224