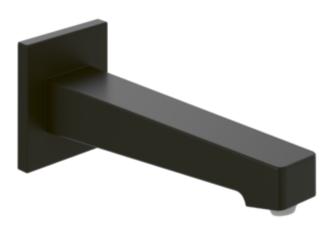

# PRODUCT INFORMATION

| Article title            | Villeroy & Boch Architectura Square<br>Bath spout for wall-mounted, Matt<br>Black                      |  |
|--------------------------|--------------------------------------------------------------------------------------------------------|--|
| Article number           | TVT125002000K5                                                                                         |  |
| Assembly / Assembly type | wall-mounted                                                                                           |  |
| Scope of delivery        | 1x tap fitting , $1x$ fastening $1x$ installation instructions                                         |  |
| Length in mm             | 224                                                                                                    |  |
| Width in mm              | 75                                                                                                     |  |
| Height in mm             | 55                                                                                                     |  |
| Collection               | Architectura Square                                                                                    |  |
| Weight in kg             | 0.82                                                                                                   |  |
| Material                 | Brass                                                                                                  |  |
| Surface                  | matt                                                                                                   |  |
| Colour name              | Matt Black                                                                                             |  |
| EAN number               | 4062373810002                                                                                          |  |
| Model number             | TVT125002000                                                                                           |  |
| Air plus                 | An aerator enriches the water with air for a particularly soft, watersaving jet                        |  |
| Easy clean               | Longer service life: optimum limescale removal by simply rubbing nozzles and aerators clean            |  |
| Tap smartpressure        | Constant water flow rate for washbasin mixers regardless of pressure fluctuations in the piping system |  |
| Length of spout in mm    | 210                                                                                                    |  |
| Material                 | Brass                                                                                                  |  |
| Volume                   | 1,2                                                                                                    |  |
| Swivel aerator           | No                                                                                                     |  |
| Thermostat               | No                                                                                                     |  |
| Cool Tap                 | No                                                                                                     |  |
| Spray types              | Comfort flow                                                                                           |  |