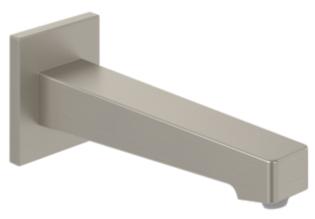

# PRODUCT INFORMATION

| Article title            | Villeroy & Boch Architectura Square<br>Bath spout for wall-mounted, Matt<br>Black                      |  |
|--------------------------|--------------------------------------------------------------------------------------------------------|--|
| Article number           | TVT125002000K5                                                                                         |  |
| Assembly / Assembly type | wall-mounted                                                                                           |  |
| Scope of delivery        | 1x tap fitting , $1x$ fastening $1x$ installation instructions                                         |  |
| Length in mm             | 224                                                                                                    |  |
| Width in mm              | 75                                                                                                     |  |
| Height in mm             | 55                                                                                                     |  |
| Collection               | Architectura Square                                                                                    |  |
| Weight in kg             | 0.82                                                                                                   |  |
| Material                 | Brass                                                                                                  |  |
| Surface                  | matt                                                                                                   |  |
| Colour name              | Matt Black                                                                                             |  |
| EAN number               | 4062373810002                                                                                          |  |
| Model number             | TVT125002000                                                                                           |  |
| Air plus                 | An aerator enriches the water with air for a particularly soft, watersaving jet                        |  |
| Easy clean               | Longer service life: optimum limescale removal by simply rubbing nozzles and aerators clean            |  |
| Tap smartpressure        | Constant water flow rate for washbasin mixers regardless of pressure fluctuations in the piping system |  |
| Length of spout in mm    | 210                                                                                                    |  |
| Material                 | Brass                                                                                                  |  |
| Volume                   | 1,2                                                                                                    |  |
| Swivel aerator           | No                                                                                                     |  |
| Thermostat               | No                                                                                                     |  |
| Cool Tap                 | No                                                                                                     |  |
| Spray types              | Comfort flow                                                                                           |  |