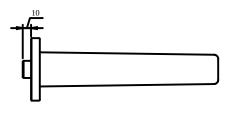

# TECHNICAL DRAWINGS

# PRODUCT INFORMATION

| Article title            | Villeroy & Boch Architectura Square<br>Bath spout for wall-mounted, Matt<br>Black                      |  |
|--------------------------|--------------------------------------------------------------------------------------------------------|--|
| Article number           | TVT125002000K5                                                                                         |  |
| Assembly / Assembly type | wall-mounted                                                                                           |  |
| Scope of delivery        | 1x tap fitting , $1x$ fastening $1x$ installation instructions                                         |  |
| Length in mm             | 224                                                                                                    |  |
| Width in mm              | 75                                                                                                     |  |
| Height in mm             | 55                                                                                                     |  |
| Collection               | Architectura Square                                                                                    |  |
| Weight in kg             | 0.82                                                                                                   |  |
| Material                 | Brass                                                                                                  |  |
| Surface                  | matt                                                                                                   |  |
| Colour name              | Matt Black                                                                                             |  |
| EAN number               | 4062373810002                                                                                          |  |
| Model number             | TVT125002000                                                                                           |  |
| Air plus                 | An aerator enriches the water with air for a particularly soft, watersaving jet                        |  |
| Easy clean               | Longer service life: optimum limescale removal by simply rubbing nozzles and aerators clean            |  |
| Tap smartpressure        | Constant water flow rate for washbasin mixers regardless of pressure fluctuations in the piping system |  |
| Length of spout in mm    | 210                                                                                                    |  |
| Material                 | Brass                                                                                                  |  |
| Volume                   | 1,2                                                                                                    |  |
| Swivel aerator           | No                                                                                                     |  |
| Thermostat               | No                                                                                                     |  |
| Cool Tap                 | No                                                                                                     |  |
| Spray types              | Comfort flow                                                                                           |  |