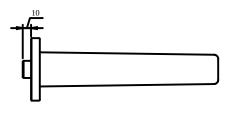

# TECHNICAL DRAWINGS

# PRODUCT INFORMATION

| Article title            | Villeroy & Boch Architectura Square<br>Bath spout for wall-mounted,<br>Chrome                          |
|--------------------------|--------------------------------------------------------------------------------------------------------|
| Article number           | TVT12500200061                                                                                         |
| Assembly / Assembly type | wall-mounted                                                                                           |
| Scope of delivery        | 1x tap fitting , $1x$ fastening $1x$ installation instructions                                         |
| Length in mm             | 224                                                                                                    |
| Width in mm              | 75                                                                                                     |
| Height in mm             | 55                                                                                                     |
| Collection               | Architectura Square                                                                                    |
| Weight in kg             | 0.82                                                                                                   |
| Material                 | Brass                                                                                                  |
| Surface                  | glossy                                                                                                 |
| Colour name              | Chrome                                                                                                 |
| EAN number               | 4062373755815                                                                                          |
| Model number             | TVT125002000                                                                                           |
| Air plus                 | An aerator enriches the water with air for a particularly soft, watersaving jet                        |
| Easy clean               | Longer service life: optimum limescale removal by simply rubbing nozzles and aerators clean            |
| Tap smartpressure        | Constant water flow rate for washbasin mixers regardless of pressure fluctuations in the piping system |
| Length of spout in mm    | 210                                                                                                    |
| Material                 | Brass                                                                                                  |
| Volume                   | 1,2                                                                                                    |
| Swivel aerator           | No                                                                                                     |
| Thermostat               | No                                                                                                     |
| Cool Tap                 | No                                                                                                     |
|                          |                                                                                                        |