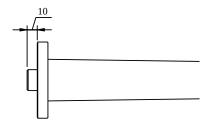

| No                                                                                                     |  |
| Cool Tap                 | No                                                                                                     |  |
| Spray types              | Comfort flow                                                                                           |  |

| Colour | Description  | Article number | EAN           |
|--------|--------------|----------------|---------------|
| #      | Brushed Gold | TVT12500200076 | 4062373809907 |



#### **CHARACTERISTICS**



An aerator enriches the water with air for a particularly soft, water-saving jet



Longer service life: optimum limescale removal by simply rubbing nozzles and aerators clean





# TECHNICAL DRAWINGS