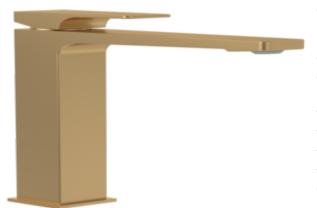

## PRODUCT INFORMATION

| Article title         | Villeroy & Boch Architectura Square<br>Tall single-lever basin mixer with<br>push-open waste, Brushed Gold |
|-----------------------|------------------------------------------------------------------------------------------------------------|
| Article number        | TVW12500200076                                                                                             |
| Scope of delivery     | $1\ x$ tap fitting , $1\ x$ fastening $1\ x$ installation instructions                                     |
| Length in mm          | 211                                                                                                        |
| Width in mm           | 50                                                                                                         |
| Height in mm          | 306                                                                                                        |
| Collection            | Architectura Square                                                                                        |
| Weight in kg          | 2.64                                                                                                       |
| Material              | Brass                                                                                                      |
| Surface               | glossy                                                                                                     |
| Colour name           | Brushed Gold                                                                                               |
| EAN number            | 4062373809631                                                                                              |
| Model number          | TVW125002000                                                                                               |
| Air plus              | An aerator enriches the water with air for a particularly soft, watersaving jet                            |
| Easy clean            | Longer service life: optimum limescale removal by simply rubbing nozzles and aerators clean                |
| Comfort plus          | Practical tap fitting height, ideal for combination with surface-mounted washbasins                        |
| Aqua smart            | Sustainable, limited water flow: saving water without sacrificing on performance                           |
| Tap smartpressure     | Constant water flow rate for washbasin mixers regardless of pressure fluctuations in the piping system     |
| Length of spout in mm | 176                                                                                                        |
| Material              | Brass                                                                                                      |
| Volume                | 9,488                                                                                                      |
| Cartridge             | Cartridge with ceramic discs                                                                               |
| Number of tap holes   | 1                                                                                                          |
| Swivel aerator        | No                                                                                                         |
| Thermostat            | No                                                                                                         |
| Cool Tap              | No                                                                                                         |
| Spray types           | Comfort flow                                                                                               |
| Spray types           | Comot now                                                                                                  |

| Colour | Description  | Article number | EAN           |
|--------|--------------|----------------|---------------|
| 1      | Brushed Gold | TVW12500200076 | 4062373809631 |