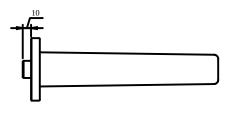

ool Tap                 | No                                                                                                     |
| Spray types              | Comfort flow                                                                                           |

| Colour | Description | Article number | EAN           |
|--------|-------------|----------------|---------------|
|        | Matt Black  | TVT125002000K5 | 4062373810002 |



#### **CHARACTERISTICS**



An aerator enriches the water with air for a particularly soft, water-saving jet



Longer service life: optimum limescale removal by simply rubbing nozzles and aerators clean



Constant water flow rate for washbasin mixers regardless of pressure fluctuations in the piping system



## TECHNICAL DRAWINGS

#### TVT125002000









## PRODUCT INFORMATION



| Article title            | Villeroy & Boch Architectura Square<br>Bath spout for wall-mounted,<br>Chrome                          |
|--------------------------|--------------------------------------------------------------------------------------------------------|
| Article number           | TVT12500200061                                                                                         |
| Assembly / Assembly type | wall-mounted                                                                                           |
| Scope of delivery        | 1x tap fitting , $1x$ fastening $1x$ installation instructions                                         |
| Length in mm             | 224