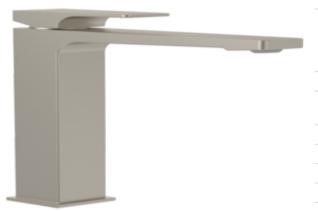

## PRODUCT INFORMATION

| Article title         | Villeroy & Boch Architectura Square Tall single-lever basin mixer with                                 |
|-----------------------|--------------------------------------------------------------------------------------------------------|
|                       | push-open waste, Brushed Nickel<br>Matt                                                                |
| Article number        | TVW12500200064                                                                                         |
| Scope of delivery     | 1x tap fitting , $1x$ fastening $1x$ installation instructions                                         |
| Length in mm          | 211                                                                                                    |
| Width in mm           | 50                                                                                                     |
| Height in mm          | 306                                                                                                    |
| Collection            | Architectura Square                                                                                    |
| Weight in kg          | 2.64                                                                                                   |
| Material              | Brass                                                                                                  |
| Surface               | glossy                                                                                                 |
| Colour name           | Brushed Nickel Matt                                                                                    |
| EAN number            | 4062373810033                                                                                          |
| Model number          | TVW125002000                                                                                           |
| Air plus              | An aerator enriches the water with air for a particularly soft, watersaving jet                        |
| Easy clean            | Longer service life: optimum limescale removal by simply rubbing nozzles and aerators clean            |
| Comfort plus          | Practical tap fitting height, ideal for combination with surface-mounted washbasins                    |
| Aqua smart            | Sustainable, limited water flow: saving water without sacrificing on performance                       |
| Tap smartpressure     | Constant water flow rate for washbasin mixers regardless of pressure fluctuations in the piping system |
| Length of spout in mm | 176                                                                                                    |
| Material              | Brass                                                                                                  |
| Volume                | 9,488                                                                                                  |
| Cartridge             | Cartridge with ceramic discs                                                                           |
| Number of tap holes   | 1                                                                                                      |
| Swivel aerator        | No                                                                                                     |
| Thermostat            | No                                                                                                     |
| Cool Tap              | No                                                                                                     |
| Spray types           | Comfort flow                                                                                           |

| Colour | Description         | Article number | EAN           |
|--------|---------------------|----------------|---------------|
|        | Brushed Nickel Matt | TVW12500200064 | 4062373810033 |

## PRODUCT INFORMATION

| Article title         | Villeroy & Boch Architectura Square<br>Tall single-lever basin mixer with<br>push-open waste, Brushed Gold |
|-----------------------|------------------------------------------------------------------------------------------------------------|
| Article number        | TVW12500200076                                                                                             |
| Scope of delivery     | $1\ x$ tap fitting , $1\ x$ fastening $1\ x$ installation instructions                                     |
| Length in mm          | 211                                                                                                        |
| Width in mm           | 50                                                                                                         |
| Height in mm          | 306                                                                                                        |
| Collection            | Architectura Square                                                                                        |
| Weight in kg          | 2.64                                                                                                       |
| Material              | Brass                                                                                                      |
| Surface               | glossy                                                                                                     |
| Colour name           | Brushed Gold                                                                                               |
| EAN number            | 4062373809631                                                                                              |
| Model number          | TVW125002000                                                                                               |
| Air plus              | An aerator enriches the water with air for a particularly soft, watersaving jet                            |
| Easy clean            | Longer service life: optimum limescale removal by simply rubbing nozzles and aerators clean                |
| Comfort plus          | Practical tap fitting height, ideal for combination with surface-mounted washbasins                        |
| Aqua smart            | Sustainable, limited water flow: saving water without sacrificing on performance                           |
| Tap smartpressure     | Constant water flow rate for washbasin mixers regardless of pressure fluctuations in the piping system     |
| Length of spout in mm | 176                                                                                                        |
| Material              | Brass                                                                                                      |
| Volume                | 9,488                                                                                                      |
| Cartridge             | Cartridge with ceramic discs                                                                               |
| Number of tap holes   | 1                                                                                                          |
| Swivel aerator        | No                                                                                                         |
| Thermostat            | No                                                                                                         |
| Cool Tap              | No                                                                                                         |
| Spray types           | Comfort flow                                                                                               |
| Spray types           | Comot now                                                                                                  |

| Colour | Description  | Article number | EAN           |
|--------|--------------|----------------|---------------|
| 1      | Brushed Gold | TVW12500200076 | 4062373809631 |