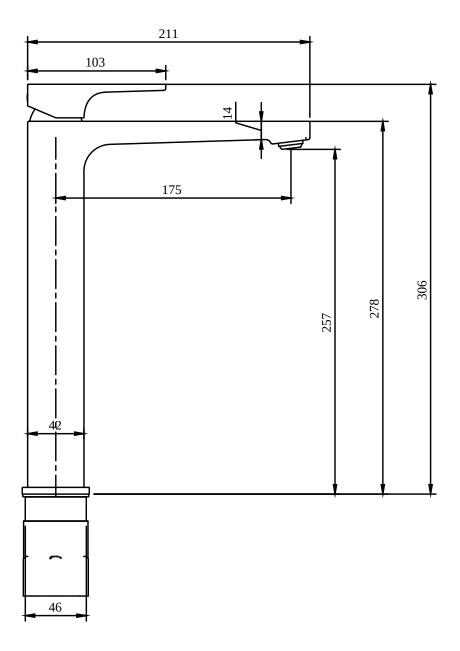

## PRODUCT INFORMATION

| Article title         | Villeroy & Boch Architectura Square Tall single-lever basin mixer with                                 |
|-----------------------|--------------------------------------------------------------------------------------------------------|
|                       | push-open waste, Brushed Nickel<br>Matt                                                                |
| Article number        | TVW12500200064                                                                                         |
| Scope of delivery     | 1x tap fitting , $1x$ fastening $1x$ installation instructions                                         |
| Length in mm          | 211                                                                                                    |
| Width in mm           | 50                                                                                                     |
| Height in mm          | 306                                                                                                    |
| Collection            | Architectura Square                                                                                    |
| Weight in kg          | 2.64                                                                                                   |
| Material              | Brass                                                                                                  |
| Surface               | glossy                                                                                                 |
| Colour name           | Brushed Nickel Matt                                                                                    |
| EAN number            | 4062373810033                                                                                          |
| Model number          | TVW125002000                                                                                           |
| Air plus              | An aerator enriches the water with air for a particularly soft, watersaving jet                        |
| Easy clean            | Longer service life: optimum limescale removal by simply rubbing nozzles and aerators clean            |
| Comfort plus          | Practical tap fitting height, ideal for combination with surface-mounted washbasins                    |
| Aqua smart            | Sustainable, limited water flow: saving water without sacrificing on performance                       |
| Tap smartpressure     | Constant water flow rate for washbasin mixers regardless of pressure fluctuations in the piping system |
| Length of spout in mm | 176                                                                                                    |
| Material              | Brass                                                                                                  |
| Volume                | 9,488                                                                                                  |
| Cartridge             | Cartridge with ceramic discs                                                                           |
| Number of tap holes   | 1                                                                                                      |
| Swivel aerator        | No                                                                                                     |
| Thermostat            | No                                                                                                     |
| Cool Tap              | No                                                                                                     |
| Spray types           | Comfort flow                                                                                           |

#### TVW125002000