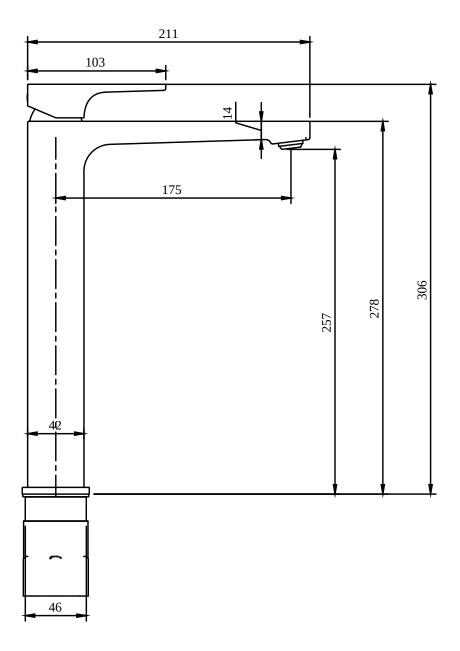

## TECHNICAL DRAWINGS

#### TVW125002000

## PRODUCT INFORMATION

| Article title         | Villeroy & Boch Architectura Square<br>Tall single-lever basin mixer with<br>push-open waste, Brushed Gold |
|-----------------------|------------------------------------------------------------------------------------------------------------|
| Article number        | TVW12500200076                                                                                             |
| Scope of delivery     | $1\ x$ tap fitting , $1\ x$ fastening $1\ x$ installation instructions                                     |
| Length in mm          | 211                                                                                                        |
| Width in mm           | 50                                                                                                         |
| Height in mm          | 306                                                                                                        |
| Collection            | Architectura Square                                                                                        |
| Weight in kg          | 2.64                                                                                                       |
| Material              | Brass                                                                                                      |
| Surface               | glossy                                                                                                     |
| Colour name           | Brushed Gold                                                                                               |
| EAN number            | 4062373809631                                                                                              |
| Model number          | TVW125002000                                                                                               |
| Air plus              | An aerator enriches the water with air for a particularly soft, watersaving jet                            |
| Easy clean            | Longer service life: optimum limescale removal by simply rubbing nozzles and aerators clean                |
| Comfort plus          | Practical tap fitting height, ideal for combination with surface-mounted washbasins                        |
| Aqua smart            | Sustainable, limited water flow: saving water without sacrificing on performance                           |
| Tap smartpressure     | Constant water flow rate for washbasin mixers regardless of pressure fluctuations in the piping system     |
| Length of spout in mm | 176                                                                                                        |
| Material              | Brass                                                                                                      |
| Volume                | 9,488                                                                                                      |
| Cartridge             | Cartridge with ceramic discs                                                                               |
| Number of tap holes   | 1                                                                                                          |
| Swivel aerator        | No                                                                                                         |
| Thermostat            | No                                                                                                         |
| Cool Tap              | No                                                                                                         |
| Spray types           | Comfort flow                                                                                               |
| Spray types           | Comot now                                                                                                  |