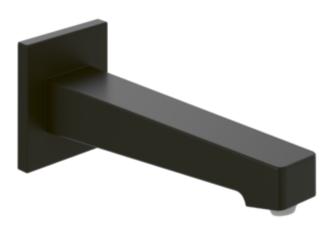

## PRODUCT INFORMATION

| Article title            | Villeroy & Boch Architectura Square<br>Bath spout for wall-mounted, Matt<br>Black                      |
|--------------------------|--------------------------------------------------------------------------------------------------------|
| Article number           | TVT125002000K5                                                                                         |
| Assembly / Assembly type | wall-mounted                                                                                           |
| Scope of delivery        | 1x tap fitting , $1x$ fastening $1x$ installation instructions                                         |
| Length in mm             | 224                                                                                                    |
| Width in mm              | 75                                                                                                     |
| Height in mm             | 55                                                                                                     |
| Collection               | Architectura Square                                                                                    |
| Weight in kg             | 0.82                                                                                                   |
| Material                 | Brass                                                                                                  |
| Surface                  | matt                                                                                                   |
| Colour name              | Matt Black                                                                                             |
| EAN number               | 4062373810002                                                                                          |
| Model number             | TVT125002000                                                                                           |
| Air plus                 | An aerator enriches the water with air for a particularly soft, watersaving jet                        |
| Easy clean               | Longer service life: optimum limescale removal by simply rubbing nozzles and aerators clean            |
| Tap smartpressure        | Constant water flow rate for washbasin mixers regardless of pressure fluctuations in the piping system |
| Length of spout in mm    | 210                                                                                                    |
| Material                 | Brass                                                                                                  |
| Volume                   | 1,2                                                                                                    |
| Swivel aerator           | No                                                                                                     |
| Thermostat               | No                                                                                                     |
| Cool Tap                 | No                                                                                                     |
| Spray types              | Comfort flow                                                                                           |