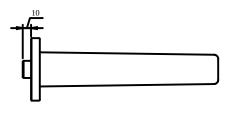

## TECHNICAL DRAWINGS

#### TVT125002000

## PRODUCT INFORMATION

| Article title            | Villeroy & Boch Architectura Square<br>Bath spout for wall-mounted,<br>Chrome                          |
|--------------------------|--------------------------------------------------------------------------------------------------------|
| Article number           | TVT12500200061                                                                                         |
| Assembly / Assembly type | wall-mounted                                                                                           |
| Scope of delivery        | 1x tap fitting , $1x$ fastening $1x$ installation instructions                                         |
| Length in mm             | 224                                                                                                    |
| Width in mm              | 75                                                                                                     |
| Height in mm             | 55                                                                                                     |
| Collection               | Architectura Square                                                                                    |
| Weight in kg             | 0.82                                                                                                   |
| Material                 | Brass                                                                                                  |
| Surface                  | glossy                                                                                                 |
| Colour name              | Chrome                                                                                                 |
| EAN number               | 4062373755815                                                                                          |
| Model number             | TVT125002000                                                                                           |
| Air plus                 | An aerator enriches the water with air for a particularly soft, watersaving jet                        |
| Easy clean               | Longer service life: optimum limescale removal by simply rubbing nozzles and aerators clean            |
| Tap smartpressure        | Constant water flow rate for washbasin mixers regardless of pressure fluctuations in the piping system |
| Length of spout in mm    | 210                                                                                                    |
| Material                 | Brass                                                                                                  |
| Volume                   | 1,2                                                                                                    |
| Swivel aerator           | No                                                                                                     |
| Thermostat               | No                                                                                                     |
| Cool Tap                 | No                                                                                                     |
|                          |                                                                                                        |