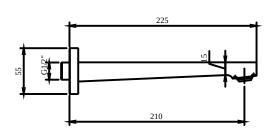

## TECHNICAL DRAWINGS

#### TVT125002000

## PRODUCT INFORMATION

| Article title            | Villeroy & Boch Architectura Square<br>Bath spout for wall-mounted, Matt<br>Black                      |
|--------------------------|--------------------------------------------------------------------------------------------------------|
| Article number           | TVT125002000K5                                                                                         |
| Assembly / Assembly type | wall-mounted                                                                                           |
| Scope of delivery        | 1x tap fitting , $1x$ fastening $1x$ installation instructions                                         |
| Length in mm             | 224                                                                                                    |
| Width in mm              | 75                                                                                                     |
| Height in mm             | 55                                                                                                     |
| Collection               | Architectura Square                                                                                    |
| Weight in kg             | 0.82                                                                                                   |
| Material                 | Brass                                                                                                  |
| Surface                  | matt                                                                                                   |
| Colour name              | Matt Black                                                                                             |
| EAN number               | 4062373810002                                                                                          |
| Model number             | TVT125002000                                                                                           |
| Air plus                 | An aerator enriches the water with air for a particularly soft, watersaving jet                        |
| Easy clean               | Longer service life: optimum limescale removal by simply rubbing nozzles and aerators clean            |
| Tap smartpressure        | Constant water flow rate for washbasin mixers regardless of pressure fluctuations in the piping system |
| Length of spout in mm    | 210                                                                                                    |
| Material                 | Brass                                                                                                  |
| Volume                   | 1,2                                                                                                    |
| Swivel aerator           | No                                                                                                     |
| Thermostat               | No                                                                                                     |
| Cool Tap                 | No                                                                                                     |
| Spray types              | Comfort flow                                                                                           |