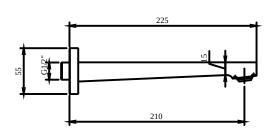

Cool Tap                 | No                                                                                                     |
| Spray types              | Comfort flow                                                                                           |

| Colour | Description | Article number | EAN           |
|--------|-------------|----------------|---------------|
|        | Matt Black  | TVT125002000K5 | 4062373810002 |



#### **CHARACTERISTICS**



An aerator enriches the water with air for a particularly soft, water-saving jet



Longer service life: optimum limescale removal by simply rubbing nozzles and aerators clean



Constant water flow rate for washbasin mixers regardless of pressure fluctuations in the piping system



## TECHNICAL DRAWINGS

#### TVT125002000









## PRODUCT INFORMATION



| Article title            | Villeroy & Boch Architectura Square<br>Bath spout for wall-mounted,<br>Chrome                          |
|--------------------------|--------------------------------------------------------------------------------------------------------|
| Article number           | TVT12500200061                                                                                         |
| Assembly / Assembly type | wall-mounted                                                                                           |
| Scope of delivery        | 1x tap fitting , $1x$ fastening $1x$ installation instructions                                         |
| Length in mm             | 224