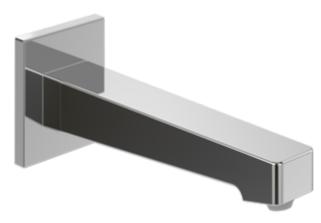

## PRODUCT INFORMATION

| Article title            | Villeroy & Boch Architectura Square<br>Bath spout for wall-mounted, Matt<br>Black                      |
|--------------------------|--------------------------------------------------------------------------------------------------------|
| Article number           | TVT125002000K5                                                                                         |
| Assembly / Assembly type | wall-mounted                                                                                           |
| Scope of delivery        | 1x tap fitting , $1x$ fastening $1x$ installation instructions                                         |
| Length in mm             | 224                                                                                                    |
| Width in mm              | 75                                                                                                     |
| Height in mm             | 55                                                                                                     |
| Collection               | Architectura Square                                                                                    |
| Weight in kg             | 0.82                                                                                                   |
| Material                 | Brass                                                                                                  |
| Surface                  | matt                                                                                                   |
| Colour name              | Matt Black                                                                                             |
| EAN number               | 4062373810002                                                                                          |
| Model number             | TVT125002000                                                                                           |
| Air plus                 | An aerator enriches the water with air for a particularly soft, watersaving jet                        |
| Easy clean               | Longer service life: optimum limescale removal by simply rubbing nozzles and aerators clean            |
| Tap smartpressure        | Constant water flow rate for washbasin mixers regardless of pressure fluctuations in the piping system |
| Length of spout in mm    | 210                                                                                                    |
| Material                 | Brass                                                                                                  |
| Volume                   | 1,2                                                                                                    |
| Swivel aerator           | No                                                                                                     |
| Thermostat               | No                                                                                                     |
| Cool Tap                 | No                                                                                                     |
| Spray types              | Comfort flow                                                                                           |

## PRODUCT INFORMATION

| Article title            | Villeroy & Boch Architectura Square<br>Bath spout for wall-mounted,<br>Chrome                          |
|--------------------------|--------------------------------------------------------------------------------------------------------|
| Article number           | TVT12500200061                                                                                         |
| Assembly / Assembly type | wall-mounted                                                                                           |
| Scope of delivery        | 1x tap fitting , $1x$ fastening $1x$ installation instructions                                         |
| Length in mm             | 224                                                                                                    |
| Width in mm              | 75                                                                                                     |
| Height in mm             | 55                                                                                                     |
| Collection               | Architectura Square                                                                                    |
| Weight in kg             | 0.82                                                                                                   |
| Material                 | Brass                                                                                                  |
| Surface                  | glossy                                                                                                 |
| Colour name              | Chrome                                                                                                 |
| EAN number               | 4062373755815                                                                                          |
| Model number             | TVT125002000                                                                                           |
| Air plus                 | An aerator enriches the water with air for a particularly soft, watersaving jet                        |
| Easy clean               | Longer service life: optimum limescale removal by simply rubbing nozzles and aerators clean            |
| Tap smartpressure        | Constant water flow rate for washbasin mixers regardless of pressure fluctuations in the piping system |
| Length of spout in mm    | 210                                                                                                    |
| Material                 | Brass                                                                                                  |
| Volume                   | 1,2                                                                                                    |
| Swivel aerator           | No                                                                                                     |
| Thermostat               | No                                                                                                     |
| Cool Tap                 | No                                                                                                     |
|                          |                                                                                                        |