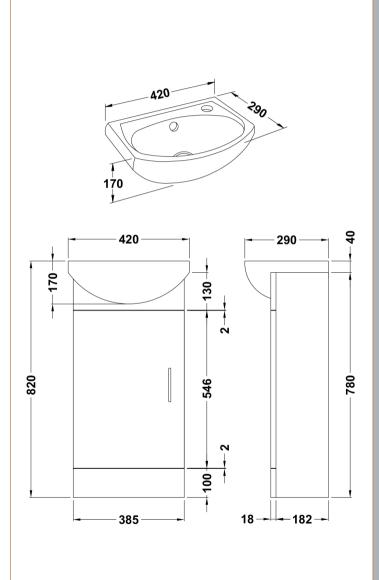

Sales Code: NVS100 Description: 400 Gloss White Unit & Basin

| <b>Product Dimensions</b>         |                               |
|-----------------------------------|-------------------------------|
| Height (mm):                      | 780                           |
| Width (mm):                       | 400                           |
| Depth (mm):                       | 200                           |
| Nett Weight (kg):                 | 17.14                         |
| Packaging Dimensions              |                               |
| Height (mm):                      | 810                           |
| Width (mm):                       | 230                           |
| Depth (mm):                       | 400                           |
| Gross Weight (kg):                | 17.14                         |
| Packaging Data                    |                               |
| Box Colour:                       | Brown Cardboard Box - Printed |
| Box Qty:                          | 0                             |
| Label Size:                       | 0 x 0                         |
| Label Colour:                     | Not Applicable                |
| Label Qty:                        | 0                             |
| <b>Outer Box Dimensions (If A</b> | applicable)                   |
| Height (mm):                      |                               |
| Width (mm):                       |                               |
| Depth (mm):                       |                               |
| Gross Weight (kg):                |                               |
| Barcode:                          | 5055369001880                 |
| <b>Product Details</b>            |                               |
| Country of Origin:                | China                         |
| Fitting Instruction:              | Yes                           |
| CE & UKCA:                        | No                            |
| FSC Certified Materials:          | Yes                           |
| Colour:                           | Gloss White                   |
| Construction Method:              | Cam & Wood Dowel              |
| Construction Type:                | Rigid                         |
| Cabinet Finish:                   | MFC Painted Gloss             |
| Fascia Finish:                    | Mdf Painted Gloss             |
| Cabinet Thickness (mm):           | 16                            |
| Fascia Thickness (mm):            | 18                            |
| Drawer Included:                  | No                            |
| Drawer Type:                      | Not Applicable                |
| No of Shelves:                    | 1                             |
| Hinge Type:                       | 95 Degree Clip-On Soft Close  |
| Hinge Included:                   | Yes                           |
| Adjustable Legs:                  | No                            |
| Fixings Included:                 | No                            |
| Handle Style:                     | Modern                        |
| Waste Shroud:                     | No                            |
| Handle Included:                  | Yes                           |