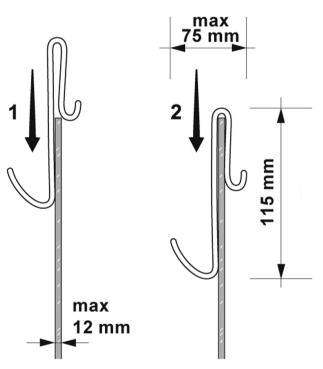

Sales Code: ACC003 Description: Enclosure Hook (Frameless)

| <b>Product Dimensions</b>  |                     |
|----------------------------|---------------------|
| Height (mm):               | 115                 |
| Width (mm):                |                     |
| Depth (mm):                | 75                  |
| Nett Weight (kg):          | 0.06                |
| Packaging Dimensions       |                     |
| Height (mm):               | 80                  |
| Width (mm):                | 150                 |
| Length (mm):               | 40                  |
| Gross Weight (kg):         | 0.06                |
| Packaging Data             |                     |
| Box Colour:                | White Cardboard Box |
| Box Qty:                   | 0                   |
| Label Size:                | 0 x 0               |
| Label Colour:              | White Label         |
| Label Qty:                 | 0                   |
| Outer Box Dimensions (If A | Applicable)         |
| Height (mm):               |                     |
| Width (mm):                |                     |
| Depth (mm):                |                     |
| Length (mm):               |                     |
| Gross Weight (kg):         |                     |
| Barcode:                   | 5055369029815       |
| <b>Product Details</b>     |                     |
| Country of Origin:         | Italy               |
| Fitting Instruction:       | No                  |
| CE & UKCA:                 | N/A                 |
| Profile Material:          |                     |
| Profile Finish:            | Not Applicable      |
| Adjustments (mm):          | N/A                 |
| Entry Width (mm):          | N/A                 |
| Swing In Dim (mm):         | N/A                 |
| Swing Out Dim (mm):        | N/A                 |
| Radius (mm):               | Not Applicable      |
| Glass Thickness (mm):      |                     |
| Easy Fit:                  | Not Applicable      |
| Easy Clean:                | Not Applicable      |
| Handle Style:              | Not Applicable      |
| Handle Material:           | Not Applicable      |
| Enclosure Design:          | Not Applicable      |
| Wheel Type:                | Not Applicable      |
| Support Bar Included:      |                     |