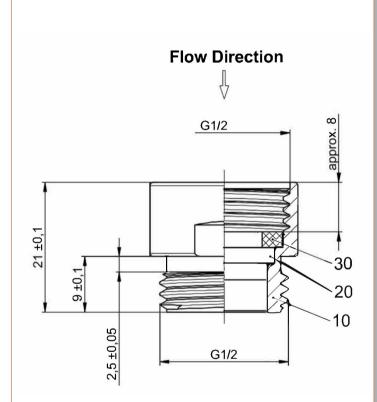

## TECHNICAL DATA SHEET

ROXOR

Sales Code: FR004

**Description:** 1/2" Shower Flow Regulator (6 Lpm)

| Product Dimensions                    |                                               |
|---------------------------------------|-----------------------------------------------|
| Length (mm):                          |                                               |
| Width (mm):                           |                                               |
| Height (mm):                          |                                               |
| Depth (mm):                           |                                               |
| Nett Weight (kg):                     | 0.03                                          |
| Packaging Dimensions                  |                                               |
| Length (mm):                          | 25                                            |
| Width (mm):                           | 20                                            |
| Height (mm):                          | 20                                            |
| Gross Weight (kg):                    | 0.03                                          |
| Packaging Data                        |                                               |
| Box Colour:                           | White Cardboard Box                           |
| Box Qty:                              | 0                                             |
| Label Size:                           | 0 X 0                                         |
| Label Colour:                         | White Label                                   |
| Label Qty:                            | 0                                             |
| Outer Box Dimensions (If A            |                                               |
| Length (mm):                          | -FF                                           |
| Width (mm):                           | 250                                           |
| Height (mm):                          | 70                                            |
| Depth (mm):                           | 140                                           |
| Gross Weight (kg):                    | 3                                             |
| Barcode:                              | 5055146166856                                 |
| Product Details                       | 0000110100000                                 |
| Country of Origin:                    | United Kingdom                                |
| Fitting Instruction:                  | No                                            |
| Product Material:                     | NO                                            |
|                                       |                                               |
| Mount Type:<br>Outlat Elbow Supplied: |                                               |
| Outlet Elbow Supplied:<br>Easy Clean: |                                               |
| Head Included:                        |                                               |
| Handset Included:                     |                                               |
| Body Jets Included:                   |                                               |
| No of Body Jets:                      |                                               |
| Operating Pressure (bar):             |                                               |
| Valve/Cartridge Type:                 |                                               |
| Flow Rates (L/min): 0.1 bar: N/A      | 0.5 bar: N/A 1 bar: N/A 2 bar: N/A 3 bar: N/A |
| TMV2 Approved: No                     | Approval No: N/A                              |
| TMV2 Approved: NO                     | Approval No: N/A                              |
| WRAS Approved: No                     | Approval No: N/A                              |
| Head Function:                        |                                               |
| Handset Function:                     |                                               |
| Body Jet Info:                        |                                               |
| Pipe Size:                            | Not Applicable                                |
| Pipe Size:<br>Pipe Centres:           | N/A                                           |
| Colour/Finish:                        | Chrome                                        |
| Hose Included:                        | enionic                                       |
| No. of Outlets:                       | N/A                                           |
| No. 01 Outlets.                       | 14/14                                         |