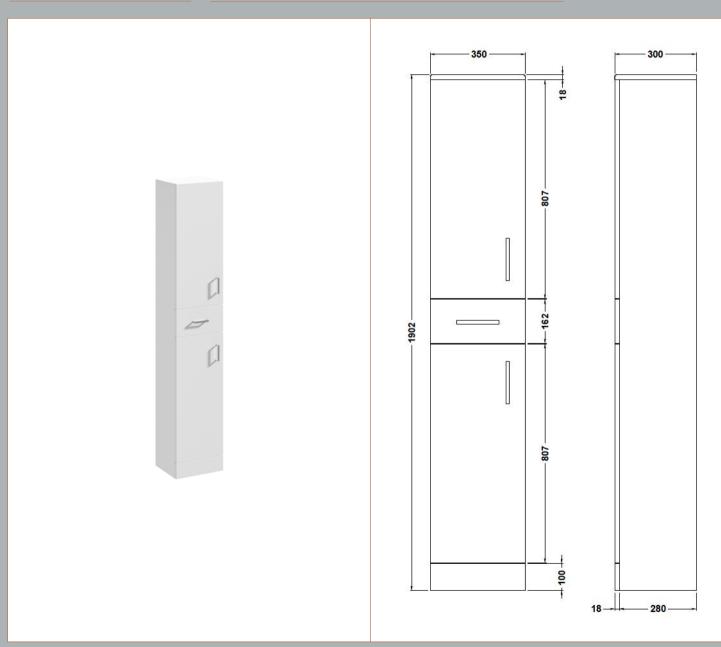

Sales Code: PRC163 Description: 350X300 Pr Tall Unit

| <b>Product Dimensions</b> |                               |
|---------------------------|-------------------------------|
| Height (mm):              | 1902                          |
| Width (mm):               | 350                           |
| Depth (mm):               | 300                           |
| Nett Weight (kg):         | 39                            |
| Packaging Dimensions      |                               |
| Height (mm):              | 405                           |
| Width (mm):               | 355                           |
| Depth (mm):               | 1955                          |
| Gross Weight (kg):        | 39                            |
| Packaging Data            |                               |
| Box Colour:               | Brown Cardboard Box - Printed |
| Box Qty:                  | 0                             |
| Label Size:               | 0 x 0                         |
| Label Colour:             | Not Applicable                |
| Label Qty:                | 0                             |
| Outer Box Dimensions (If  | Applicable)                   |
| Height (mm):              |                               |
| Width (mm):               |                               |
| Depth (mm):               |                               |
| Gross Weight (kg):        |                               |
| Barcode:                  | 5055275830154                 |
| <b>Product Details</b>    |                               |
| Country of Origin:        | China                         |
| Fitting Instruction:      | Yes                           |
| CE & UKCA:                | N/A                           |
| FSC Certified Materials:  | Yes                           |
| Colour:                   | Gloss White                   |
| Construction Method:      | Cam & Wood Dowel              |
| Construction Type:        | Rigid                         |
| Cabinet Finish:           | MFC Painted Gloss             |
| Fascia Finish:            | Mdf Painted Gloss             |
| Cabinet Thickness (mm):   | 16                            |
| Fascia Thickness (mm):    | 18                            |
| Drawer Included:          | Yes                           |
| Drawer Type:              | 16mm MFC Non-Softclose        |
| No of Shelves:            | 2                             |
| Hinge Type:               | 95 Degree Clip-On Soft Close  |
| Hinge Included:           | Yes                           |
| Adjustable Legs:          | No                            |
| Fixings Included:         | No                            |
| Handle Style:             | Modern                        |
| Waste Shroud:             | No                            |
| Handle Included:          | Yes                           |
| Handle Type:              | D-Shape                       |