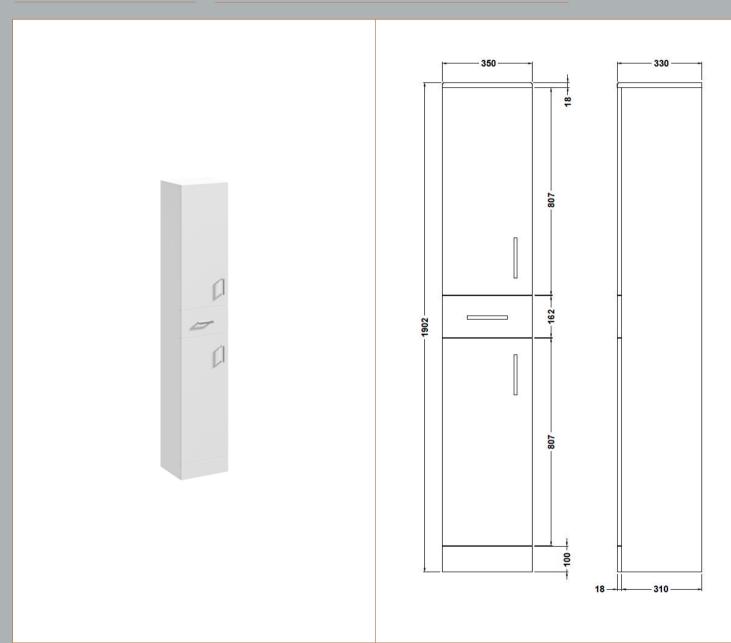

Sales Code: PRC164 Description: 350X330 Pr Tall Unit

| <b>Product Dimensions</b> |                               |
|---------------------------|-------------------------------|
| Height (mm):              | 1902                          |
| Width (mm):               | 350                           |
| Depth (mm):               | 330                           |
| Nett Weight (kg):         | 42                            |
| Packaging Dimensions      |                               |
| Height (mm):              | 425                           |
| Width (mm):               | 345                           |
| Depth (mm):               | 1955                          |
| Gross Weight (kg):        | 42                            |
| Packaging Data            |                               |
| Box Colour:               | Brown Cardboard Box - Printed |
| Box Qty:                  | 0                             |
| Label Size:               | 0 x 0                         |
| Label Colour:             | Not Applicable                |
| Label Qty:                | 0                             |
| Outer Box Dimensions (If  | Applicable)                   |
| Height (mm):              | 11                            |
| Width (mm):               |                               |
| Depth (mm):               |                               |
| Gross Weight (kg):        |                               |
| Barcode:                  | 5055275830161                 |
| <b>Product Details</b>    |                               |
| Country of Origin:        | China                         |
| Fitting Instruction:      | Yes                           |
| CE & UKCA:                | N/A                           |
| FSC Certified Materials:  | Yes                           |
| Colour:                   | Gloss White                   |
| Construction Method:      | Cam & Wood Dowel              |
| Construction Type:        | Rigid                         |
| Cabinet Finish:           | MFC Painted Gloss             |
| Fascia Finish:            | Mdf Painted Gloss             |
| Cabinet Thickness (mm):   | 16                            |
| Fascia Thickness (mm):    | 18                            |
| Drawer Included:          | Yes                           |
| Drawer Type:              | 16mm MFC Non-Softclose        |
| No of Shelves:            | 2                             |
| Hinge Type:               | 95 Degree Clip-On Soft Close  |
| Hinge Included:           | Yes                           |
| Adjustable Legs:          | No                            |
| Fixings Included:         | No                            |
| Handle Style:             | Modern                        |
| Waste Shroud:             | No                            |
| Handle Included:          | Yes                           |
| Handle Type:              | D-Shape                       |