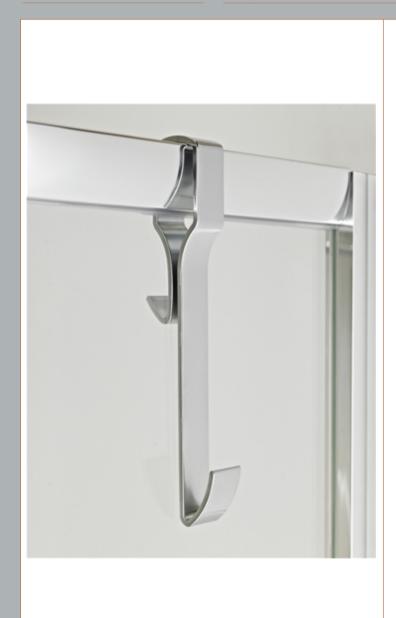

Sales Code: ACC004 Description: Enclosure Hook (Framed)

| Product Dimensions              |                     |
|---------------------------------|---------------------|
|                                 |                     |
| Height (mm):                    |                     |
| Width (mm):                     |                     |
| Depth (mm):                     | 0.1                 |
| Nett Weight (kg):               | 0.1                 |
| Packaging Dimensions            |                     |
| Height (mm):                    | 335                 |
| Width (mm):                     | 66                  |
| Length (mm):                    | 30                  |
| Gross Weight (kg):              | 0.1                 |
| Packaging Data                  |                     |
| Box Colour:                     | White Cardboard Box |
| Box Qty:                        | 0                   |
| Label Size:                     | 0 x 0               |
| Label Colour:                   | White Label         |
| Label Qty:                      | 0                   |
| <b>Outer Box Dimensions (If</b> | Applicable)         |
| Height (mm):                    | **                  |
| Width (mm):                     |                     |
| Depth (mm):                     |                     |
| Length (mm):                    |                     |
| Gross Weight (kg):              |                     |
| Barcode:                        | 5055369029822       |
| <b>Product Details</b>          |                     |
| Country of Origin:              | Italy               |
| Fitting Instruction:            | No                  |
| CE & UKCA:                      | N/A                 |
| Profile Material:               |                     |
| Profile Finish:                 | Not Applicable      |
| Adjustments (mm):               | N/A                 |
| Entry Width (mm):               | N/A                 |
| Swing In Dim (mm):              | N/A                 |
| Swing Out Dim (mm):             | N/A                 |
| Radius (mm):                    | Not Applicable      |
| Glass Thickness (mm):           |                     |
| Easy Fit:                       | Not Applicable      |
| Easy Clean:                     | Not Applicable      |
| Handle Style:                   | Not Applicable      |
| Handle Material:                | Not Applicable      |
| Enclosure Design:               | Not Applicable      |
| Wheel Type:                     | Not Applicable      |
| Support Bar Included:           |                     |
| Extras:                         | None                |
|                                 |                     |