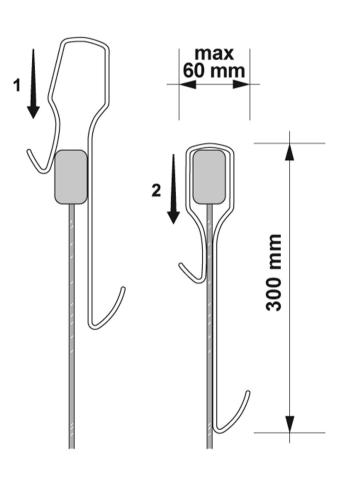

Sales Code: ACC004 Description: Enclosure Hook (Framed)

| Product Dimensions              |                     |
|---------------------------------|---------------------|
|                                 |                     |
| Height (mm):                    |                     |
| Width (mm):                     |                     |
| Depth (mm):                     | 0.1                 |
| Nett Weight (kg):               | 0.1                 |
| Packaging Dimensions            |                     |
| Height (mm):                    | 335                 |
| Width (mm):                     | 66                  |
| Length (mm):                    | 30                  |
| Gross Weight (kg):              | 0.1                 |
| Packaging Data                  |                     |
| Box Colour:                     | White Cardboard Box |
| Box Qty:                        | 0                   |
| Label Size:                     | 0 x 0               |
| Label Colour:                   | White Label         |
| Label Qty:                      | 0                   |
| <b>Outer Box Dimensions (If</b> | Applicable)         |
| Height (mm):                    | **                  |
| Width (mm):                     |                     |
| Depth (mm):                     |                     |
| Length (mm):                    |                     |
| Gross Weight (kg):              |                     |
| Barcode:                        | 5055369029822       |
| <b>Product Details</b>          |                     |
| Country of Origin:              | Italy               |
| Fitting Instruction:            | No                  |
| CE & UKCA:                      | N/A                 |
| Profile Material:               |                     |
| Profile Finish:                 | Not Applicable      |
| Adjustments (mm):               | N/A                 |
| Entry Width (mm):               | N/A                 |
| Swing In Dim (mm):              | N/A                 |
| Swing Out Dim (mm):             | N/A                 |
| Radius (mm):                    | Not Applicable      |
| Glass Thickness (mm):           |                     |
| Easy Fit:                       | Not Applicable      |
| Easy Clean:                     | Not Applicable      |
| Handle Style:                   | Not Applicable      |
| Handle Material:                | Not Applicable      |
| Enclosure Design:               | Not Applicable      |
| Wheel Type:                     | Not Applicable      |
| Support Bar Included:           |                     |
| Extras:                         | None                |
|                                 |                     |