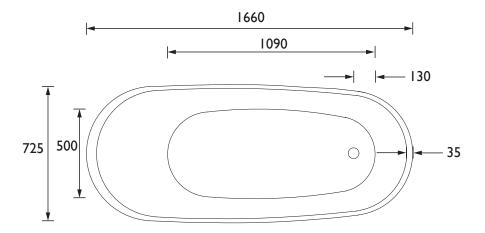

Dimensions (measurements in mm)

## LYDFORD Bath Range

| Specification                    |                                                            |
|----------------------------------|------------------------------------------------------------|
| Main Construction Material:      | Acrylic                                                    |
| Plumbing System Suitability:     | Suitable for all plumbing systems                          |
| Finish:                          | White                                                      |
| Number of Tap Holes:             | 0                                                          |
| Weight (kg):                     | 48                                                         |
| Weight Including Packaging (kg): | 58.1                                                       |
| Capacity (I):                    | 226                                                        |
| Assembly Required:               | No                                                         |
| What's Included?:                | Ix Bath, 4x Adjustable Feet, Ix Clicker Waste, Ix Overflow |