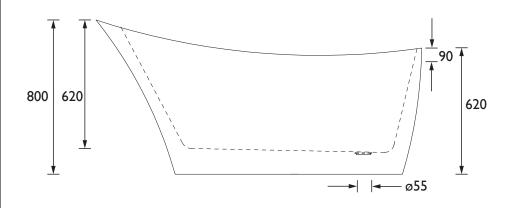

Dimensions (measurements in mm)

## LYDFORD Bath Range

| Specification                    |                                                            |
|----------------------------------|------------------------------------------------------------|
| Main Construction Material:      | Acrylic                                                    |
| Plumbing System Suitability:     | Suitable for all plumbing systems                          |
| Finish:                          | White                                                      |
| Number of Tap Holes:             | 0                                                          |
| Weight (kg):                     | 48                                                         |
| Weight Including Packaging (kg): | 58.1                                                       |
| Capacity (I):                    | 226                                                        |
| Assembly Required:               | No                                                         |
| What's Included?:                | Ix Bath, 4x Adjustable Feet, Ix Clicker Waste, Ix Overflow |