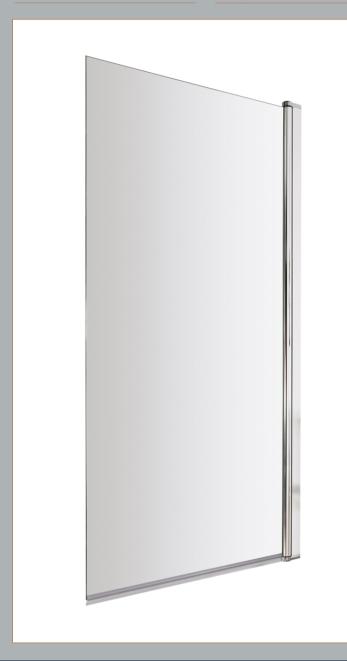

Sales Code: NSSQ Description: Square Bath Screen (6)

| <b>Product Dimensions</b> |                                         |
|---------------------------|-----------------------------------------|
| Height (mm):              | 1430                                    |
| Width (mm):               | 785                                     |
| Depth (mm):               | 38                                      |
| Nett Weight (kg):         | 17                                      |
| Packaging Dimensions      |                                         |
| Height (mm):              | 50                                      |
| Width (mm):               | 800                                     |
| Length (mm):              | 1440                                    |
| Gross Weight (kg):        | 17.4                                    |
| Packaging Data            |                                         |
| Box Colour:               | Brown Cardboard Box - Printed           |
| Box Qty:                  | 0                                       |
| Label Size:               | 0 x 0                                   |
| Label Colour:             | Not Applicable                          |
| Label Qty:                | 0                                       |
| Outer Box Dimensions (If  | Applicable)                             |
| Height (mm):              | Tr ···································· |
| Width (mm):               |                                         |
| Depth (mm):               |                                         |
| Length (mm):              |                                         |
| Gross Weight (kg):        |                                         |
| Barcode:                  | 5055369002566                           |
| Product Details           |                                         |
| Country of Origin:        | China                                   |
| Fitting Instruction:      | Yes                                     |
| CE & UKCA:                | Yes                                     |
| Profile Material:         | Aluminium                               |
| Profile Finish:           | Polished Chrome                         |
| Adjustments (mm):         | 775mm-790mm                             |
| Entry Width (mm):         |                                         |
| Swing In Dim (mm):        | 700 mm                                  |
| Swing Out Dim (mm):       | 700 mm                                  |
| Radius (mm):              | Not Applicable                          |
| Glass Thickness (mm):     | 6                                       |
| Easy Fit:                 | No                                      |
| Easy Clean:               | No                                      |
| Handle Style:             | Not Applicable                          |
| Handle Material:          | Not Applicable                          |
| Enclosure Design:         | Frameless                               |
| Wheel Type:               | Not Applicable                          |
| Support Bar Included:     | Support Bar Not Included                |
| Extras:                   | None                                    |