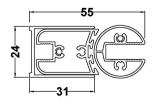

Sales Code: NSSQ Description: Square Bath Screen (6)

| <b>Product Dimensions</b> |                                         |
|---------------------------|-----------------------------------------|
| Height (mm):              | 1430                                    |
| Width (mm):               | 785                                     |
| Depth (mm):               | 38                                      |
| Nett Weight (kg):         | 17                                      |
| Packaging Dimensions      |                                         |
| Height (mm):              | 50                                      |
| Width (mm):               | 800                                     |
| Length (mm):              | 1440                                    |
| Gross Weight (kg):        | 17.4                                    |
| Packaging Data            |                                         |
| Box Colour:               | Brown Cardboard Box - Printed           |
| Box Qty:                  | 0                                       |
| Label Size:               | 0 x 0                                   |
| Label Colour:             | Not Applicable                          |
| Label Qty:                | 0                                       |
| Outer Box Dimensions (If  | Applicable)                             |
| Height (mm):              | Tr ···································· |
| Width (mm):               |                                         |
| Depth (mm):               |                                         |
| Length (mm):              |                                         |
| Gross Weight (kg):        |                                         |
| Barcode:                  | 5055369002566                           |
| Product Details           |                                         |
| Country of Origin:        | China                                   |
| Fitting Instruction:      | Yes                                     |
| CE & UKCA:                | Yes                                     |
| Profile Material:         | Aluminium                               |
| Profile Finish:           | Polished Chrome                         |
| Adjustments (mm):         | 775mm-790mm                             |
| Entry Width (mm):         |                                         |
| Swing In Dim (mm):        | 700 mm                                  |
| Swing Out Dim (mm):       | 700 mm                                  |
| Radius (mm):              | Not Applicable                          |
| Glass Thickness (mm):     | 6                                       |
| Easy Fit:                 | No                                      |
| Easy Clean:               | No                                      |
| Handle Style:             | Not Applicable                          |
| Handle Material:          | Not Applicable                          |
| Enclosure Design:         | Frameless                               |
| Wheel Type:               | Not Applicable                          |
| Support Bar Included:     | Support Bar Not Included                |
| Extras:                   | None                                    |