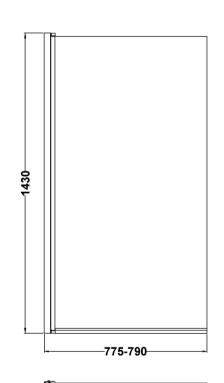

Sales Code: NSSQ Description: Square Bath Screen (6)

| <b>Product Dimensions</b> |                                         |
|---------------------------|-----------------------------------------|
| Height (mm):              | 1430                                    |
| Width (mm):               | 785                                     |
| Depth (mm):               | 38                                      |
| Nett Weight (kg):         | 17                                      |
| Packaging Dimensions      |                                         |
| Height (mm):              | 50                                      |
| Width (mm):               | 800                                     |
| Length (mm):              | 1440                                    |
| Gross Weight (kg):        | 17.4                                    |
| Packaging Data            |                                         |
| Box Colour:               | Brown Cardboard Box - Printed           |
| Box Qty:                  | 0                                       |
| Label Size:               | 0 x 0                                   |
| Label Colour:             | Not Applicable                          |
| Label Qty:                | 0                                       |
| Outer Box Dimensions (If  | Applicable)                             |
| Height (mm):              | Tr ···································· |
| Width (mm):               |                                         |
| Depth (mm):               |                                         |
| Length (mm):              |                                         |
| Gross Weight (kg):        |                                         |
| Barcode:                  | 5055369002566                           |
| Product Details           |                                         |
| Country of Origin:        | China                                   |
| Fitting Instruction:      | Yes                                     |
| CE & UKCA:                | Yes                                     |
| Profile Material:         | Aluminium                               |
| Profile Finish:           | Polished Chrome                         |
| Adjustments (mm):         | 775mm-790mm                             |
| Entry Width (mm):         |                                         |
| Swing In Dim (mm):        | 700 mm                                  |
| Swing Out Dim (mm):       | 700 mm                                  |
| Radius (mm):              | Not Applicable                          |
| Glass Thickness (mm):     | 6                                       |
| Easy Fit:                 | No                                      |
| Easy Clean:               | No                                      |
| Handle Style:             | Not Applicable                          |
| Handle Material:          | Not Applicable                          |
| Enclosure Design:         | Frameless                               |
| Wheel Type:               | Not Applicable                          |
| Support Bar Included:     | Support Bar Not Included                |
| Extras:                   | None                                    |