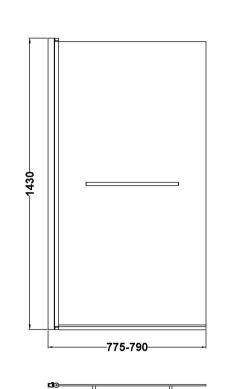

ROXOR

**Description:** Square Bath Screen, Rail (6)

| Product Dimensions       |                               |
|--------------------------|-------------------------------|
| Height (mm):             | 1435                          |
| Width (mm):              | 790                           |
| Depth (mm):              | 38                            |
| Nett Weight (kg):        | 18.9                          |
| Packaging Dimensions     |                               |
| Height (mm):             | 55                            |
| Width (mm):              | 810                           |
| Length (mm):             | 1460                          |
| Gross Weight (kg):       | 18.9                          |
| Packaging Data           |                               |
| Box Colour:              | Brown Cardboard Box - Printed |
| Box Qty:                 | 0                             |
| Label Size:              | 0 x 0                         |
| Label Colour:            | Not Applicable                |
| Label Qty:               | 0                             |
| Outer Box Dimensions (If | Applicable)                   |
| Height (mm):             |                               |
| Width (mm):              |                               |
| Depth (mm):              |                               |
| Length (mm):             |                               |
| Gross Weight (kg):       |                               |
| Barcode:                 | 5055369001378                 |
| Product Details          |                               |
| Country of Origin:       | China                         |
| Fitting Instruction:     | Yes                           |
| CE & UKCA:               | Yes                           |
| Profile Material:        | Aluminium                     |
| Profile Finish:          | Polished Chrome               |
| Adjustments (mm):        | 775mm-790mm                   |
| Entry Width (mm):        | N/A                           |
| Swing In Dim (mm):       | 700mm                         |
| Swing Out Dim (mm):      | 700mm                         |
| Radius (mm):             | Not Applicable                |
| Glass Thickness (mm):    | 6                             |
| Easy Fit:                | No                            |
| Easy Clean:              | No                            |
| Handle Style:            | Not Applicable                |
| Handle Material:         | Not Applicable                |
| Enclosure Design:        | Frameless                     |
| Wheel Type:              | Not Applicable                |
| Support Bar Included:    | Support Bar Not Included      |
| Extras:                  | Towel Rail                    |