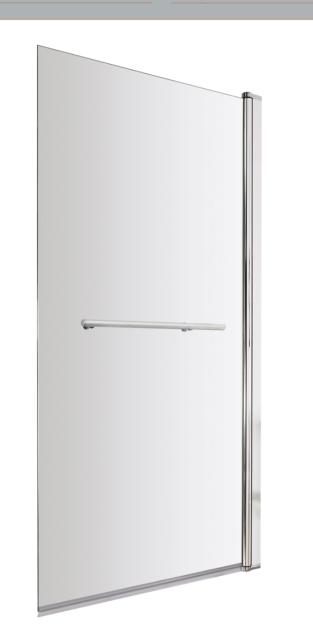

ROXOR

**Description:** Square Bath Screen, Rail (6)

| Product Dimensions       |                               |
|--------------------------|-------------------------------|
| Height (mm):             | 1435                          |
| Width (mm):              | 790                           |
| Depth (mm):              | 38                            |
| Nett Weight (kg):        | 18.9                          |
| Packaging Dimensions     |                               |
| Height (mm):             | 55                            |
| Width (mm):              | 810                           |
| Length (mm):             | 1460                          |
| Gross Weight (kg):       | 18.9                          |
| Packaging Data           |                               |
| Box Colour:              | Brown Cardboard Box - Printed |
| Box Qty:                 | 0                             |
| Label Size:              | 0 x 0                         |
| Label Colour:            | Not Applicable                |
| Label Qty:               | 0                             |
| Outer Box Dimensions (If | Applicable)                   |
| Height (mm):             |                               |
| Width (mm):              |                               |
| Depth (mm):              |                               |
| Length (mm):             |                               |
| Gross Weight (kg):       |                               |
| Barcode:                 | 5055369001378                 |
| Product Details          |                               |
| Country of Origin:       | China                         |
| Fitting Instruction:     | Yes                           |
| CE & UKCA:               | Yes                           |
| Profile Material:        | Aluminium                     |
| Profile Finish:          | Polished Chrome               |
| Adjustments (mm):        | 775mm-790mm                   |
| Entry Width (mm):        | N/A                           |
| Swing In Dim (mm):       | 700mm                         |
| Swing Out Dim (mm):      | 700mm                         |
| Radius (mm):             | Not Applicable                |
| Glass Thickness (mm):    | 6                             |
| Easy Fit:                | No                            |
| Easy Clean:              | No                            |
| Handle Style:            | Not Applicable                |
| Handle Material:         | Not Applicable                |
| Enclosure Design:        | Frameless                     |
| Wheel Type:              | Not Applicable                |
| Support Bar Included:    | Support Bar Not Included      |
| Extras:                  | Towel Rail                    |