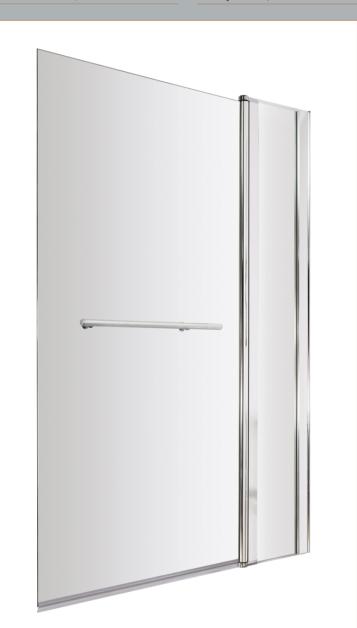

## ENCLOSURES

Sales Code: NSSQR2

**Description:** Square Double Bath Screen, Rail (6)

| Product Dimensions       |                               |
|--------------------------|-------------------------------|
| Height (mm):             | 1435                          |
| Width (mm):              | 1005                          |
| Depth (mm):              | 38                            |
| Nett Weight (kg):        | 24.2                          |
| Packaging Dimensions     |                               |
| Height (mm):             | 45                            |
| Width (mm):              | 1065                          |
| Length (mm):             | 1460                          |
| Gross Weight (kg):       | 24.2                          |
| Packaging Data           |                               |
| Box Colour:              | Brown Cardboard Box - Printed |
| Box Qty:                 | 0                             |
| Label Size:              | 0 x 0                         |
| Label Colour:            | Not Applicable                |
| Label Qty:               | 0                             |
| Outer Box Dimensions (If | Applicable)                   |
| Height (mm):             |                               |
| Width (mm):              |                               |
| Depth (mm):              |                               |
| Length (mm):             |                               |
| Gross Weight (kg):       |                               |
| Barcode:                 | 5055369001385                 |
| Product Details          |                               |
| Country of Origin:       | China                         |
| Fitting Instruction:     | Yes                           |
| CE & UKCA:               | Yes                           |
| Profile Material:        | Aluminium                     |
| Profile Finish:          | Polished Chrome               |
| Adjustments (mm):        | 983mm - 998mm                 |
| Entry Width (mm):        | N/A                           |
| Swing In Dim (mm):       | 700mm                         |
| Swing Out Dim (mm):      | 700mm                         |
| Radius (mm):             | Not Applicable                |
| Glass Thickness (mm):    | 6                             |
| Easy Fit:                | No                            |
| Easy Clean:              | No                            |
| Handle Style:            | Not Applicable                |
| Handle Material:         | Not Applicable                |
| Enclosure Design:        | Frameless                     |
| Wheel Type:              | Not Applicable                |
| Support Bar Included:    | Support Bar Not Included      |
| Extras:                  | Towel Rail                    |