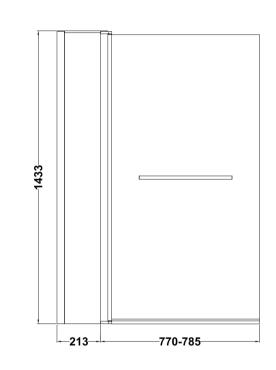

## ENCLOSURES

Sales Code: NSSQR2

**Description:** Square Double Bath Screen, Rail (6)

| Product Dimensions       |                               |
|--------------------------|-------------------------------|
| Height (mm):             | 1435                          |
| Width (mm):              | 1005                          |
| Depth (mm):              | 38                            |
| Nett Weight (kg):        | 24.2                          |
| Packaging Dimensions     |                               |
| Height (mm):             | 45                            |
| Width (mm):              | 1065                          |
| Length (mm):             | 1460                          |
| Gross Weight (kg):       | 24.2                          |
| Packaging Data           |                               |
| Box Colour:              | Brown Cardboard Box - Printed |
| Box Qty:                 | 0                             |
| Label Size:              | 0 x 0                         |
| Label Colour:            | Not Applicable                |
| Label Qty:               | 0                             |
| Outer Box Dimensions (If | Applicable)                   |
| Height (mm):             |                               |
| Width (mm):              |                               |
| Depth (mm):              |                               |
| Length (mm):             |                               |
| Gross Weight (kg):       |                               |
| Barcode:                 | 5055369001385                 |
| Product Details          |                               |
| Country of Origin:       | China                         |
| Fitting Instruction:     | Yes                           |
| CE & UKCA:               | Yes                           |
| Profile Material:        | Aluminium                     |
| Profile Finish:          | Polished Chrome               |
| Adjustments (mm):        | 983mm - 998mm                 |
| Entry Width (mm):        | N/A                           |
| Swing In Dim (mm):       | 700mm                         |
| Swing Out Dim (mm):      | 700mm                         |
| Radius (mm):             | Not Applicable                |
| Glass Thickness (mm):    | 6                             |
| Easy Fit:                | No                            |
| Easy Clean:              | No                            |
| Handle Style:            | Not Applicable                |
| Handle Material:         | Not Applicable                |
| Enclosure Design:        | Frameless                     |
| Wheel Type:              | Not Applicable                |
| Support Bar Included:    | Support Bar Not Included      |
| Extras:                  | Towel Rail                    |