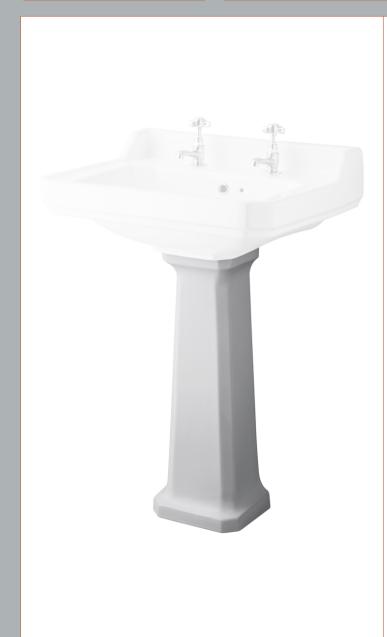

|
| Overflow Inc: Yes Overflow Cover: Yes                                                                                                                                                                                                                                                                                                                                                                                                                                                                                                                                                           |

Inner Bowl Depth (mm): 110mm

Waste Type Req: Not Applicable

Overflow Inc: Not Applicable Overflow Cover: Not Applicable

Sales Code: NCS883 Description: Full Pedestal









| <b>Product Dime</b> | nsions                                                   |
|---------------------|----------------------------------------------------------|
| Height (mm):        | 0                                                        |
| Width (mm):         | 0                                                        |
| Depth (mm):         | 0                                                        |
| Nett Weight (kg)    | : 11                                                     |
| Packaging Di        | mensions                                                 |
| Height (mm):        | 290                                                      |
| Width (mm):         | 685                                                      |
| Depth (mm):         | 200