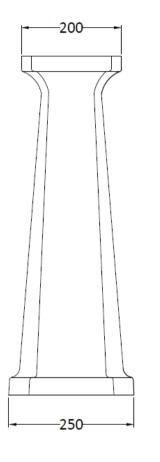

Inner Bowl Depth (mm): 110mm

Waste Type Req: Not Applicable

Overflow Inc: Not Applicable Overflow Cover: Not Applicable

Sales Code: NCS883 Description: Full Pedestal

| <b>Product Dime</b> | nsions                                                   |
|---------------------|----------------------------------------------------------|
| Height (mm):        | 0                                                        |
| Width (mm):         | 0                                                        |
| Depth (mm):         | 0                                                        |
| Nett Weight (kg)    | : 11                                                     |
| Packaging Di        | mensions                                                 |
| Height (mm):        | 290                                                      |
| Width (mm):         | 685                                                      |
| Depth (mm):         | 200                                                      |
| Gross Weight (kg    | g): 11.6                                                 |
| Packaging Da        | ta                                                       |
| Box Colour:         | Brown Cardboard Box - Printed                            |
| Box Qty:            | 0                                                        |
| Label Size:         | 0 x 0                                                    |
| Label Colour:       | Not Applicable                                           |
| Label Qty:          | 0                                                        |
| Outer Box Di        | mensions (If Applicable)                                 |
| Height (mm):        |                                                          |
| Width (mm):         |                                                          |
| Depth (mm):         |                                                          |
| Gross Weight (kg    | g):                                                      |
| Barcode:            | 5055369038688                                            |
| Product Detai       | ls                                                       |
| Country of Origi    | n: China                                                 |
| Fitting Instructio  | n: No                                                    |
| Certification: Cl   | E & UKCA: N/A WRAS: N/A WRAS No: N/A                     |
| Product Material    | : Vitreous China                                         |
| Fixing Supplied:    | No                                                       |
| Pans/Bidets:        | Trap Style: Not Applicable Includes Seat: Not Applicable |
|                     | notates seat Not Applicance                              |
| Seats:              | Seat Type: Not Applicable Material: Not Applicable       |
|                     | Function: Not Applicable Hinge Type: Not Applicable      |
|                     | Hinge Material: Not Applicable                           |
| Cisterns:           | Operating Type: Not Applicable Fittings: Not Applicable  |
| Cisterns.           | Lever Type: Not Applicable                               |
|                     |                                                          |
| Basins:             | Tap Hole: Not Applicable Chain Stay Hole: Not Applicab   |
|                     | Template: Not Applicable Waste Town Daw Not Applicab     |