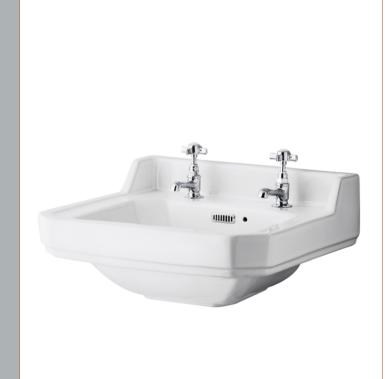

## ROXOR

Sales Code: Cct004 Description: Carlton 560 2Th Basin & Full Pedestal





## **Packaging Details**

Barcode: 5056211804895

Sales Code: NCS884 Description: 560mm Basin 2Th





| Product Dimensions           Height (mm):         0           Width (mm):         0           Depth (mm):         0           Nett Weight (kg):         16.7           Packaging Dimensions           Height (mm):         290           Width (mm):         575           Depth (mm):         480           Gross Weight (kg):         17.5           Packaging Data         Brown Cardboard Box - Printed           Box Colour:         Brown Cardboard Box - Printed           Box Qty:         0           Label Size:         0         x 0           Label Colour:         Not Applicable |
|-----------------------------------------------------------------------------------------------------------------------------------------------------------------------------------------------------------------------