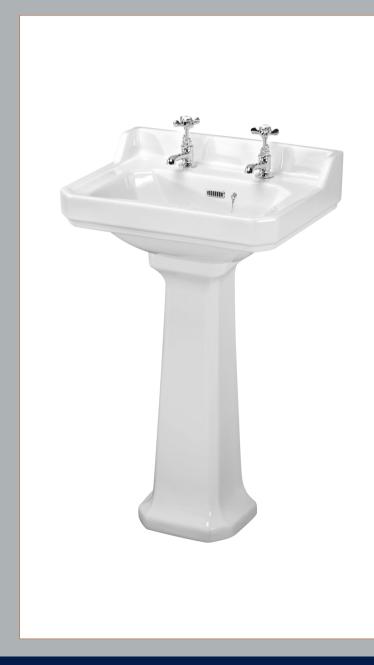

## ROXOR

Sales Code: Cct004 Description: Carlton 560 2Th Basin & Full Pedestal





## **Packaging Details**

Barcode: 5056211804895

Sales Code: NCS884 Description: 560mm Basin 2Th





| Product Dimensions           Height (mm):         0           Width (mm):         0           Depth (mm):         0           Nett Weight (kg):         16.7           Packaging Dimensions           Height (mm):         290           Width (mm):         575           Depth (mm):         480           Gross Weight (kg):         17.5           Packaging Data         Brown Cardboard Box - Printed           Box Colour:         Brown Cardboard Box - Printed           Box Qty:         0           Label Size:         0         x 0           Label Colour:         Not Applicable |
|----------------------------------------------------------------------------------------------------------------