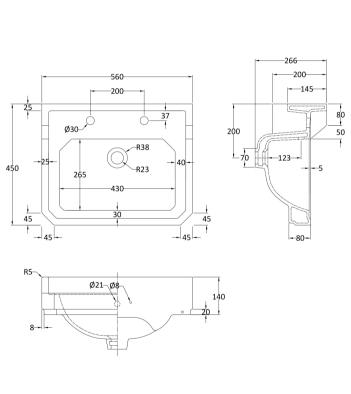

## **Packaging Details**

Barcode: 5056211804895

Sales Code: NCS884 Description: 560mm Basin 2Th

| Product Dimensions           Height (mm):         0           Width (mm):         0           Depth (mm):         0           Nett Weight (kg):         16.7           Packaging Dimensions           Height (mm):         290           Width (mm):         575           Depth (mm):         480           Gross Weight (kg):         17.5           Packaging Data         Brown Cardboard Box - Printed           Box Colour:         Brown Cardboard Box - Printed           Box Qty:         0           Label Size:         0         x 0           Label Colour:         Not Applicable |
|-------------------------------------------------------------------------------------------------------------------------------------------------------------------------------------------------------------------------------------------------------------------------------------------------------------------------------------------------------------------------------------------------------------------------------------------------------------------------------------------------------------------------------------------------------------------------------------------------|
| Width (mm):       0         Depth (mm):       0         Nett Weight (kg):       16.7         Packaging Dimensions         Height (mm):       290         Width (mm):       575         Depth (mm):       480         Gross Weight (kg):       17.5         Packaging Data         Box Colour:       Brown Cardboard Box - Printed         Box Qty:       0         Label Size:       0       x 0                                                                                                                                                                                                |
| Depth (mm):         0           Nett Weight (kg):         16.7           Packaging Dimensions           Height (mm):         290           Width (mm):         575           Depth (mm):         480           Gross Weight (kg):         17.5           Packaging Data           Box Colour:         Brown Cardboard Box - Printed           Box Qty:         0           Label Size:         0         x 0                                                                                                                                                                                    |
| Nett Weight (kg): 16.7  Packaging Dimensions  Height (mm): 290  Width (mm): 575  Depth (mm): 480  Gross Weight (kg): 17.5  Packaging Data  Box Colour: Brown Cardboard Box - Printed  Box Qty: 0  Label Size: 0 x 0                                                                                                                                                                                                                                                                                                                                                                             |
| Packaging Dimensions           Height (mm):         290           Width (mm):         575           Depth (mm):         480           Gross Weight (kg):         17.5           Packaging Data         Brown Cardboard Box - Printed           Box Qty:         0           Label Size:         0         x 0                                                                                                                                                                                                                                                                                   |
| Height (mm): 290 Width (mm): 575 Depth (mm): 480 Gross Weight (kg): 17.5  Packaging Data Box Colour: Brown Cardboard Box - Printed Box Qty: 0 Label Size: 0 x 0                                                                                                                                                                                                                                                                                                                                                                                                                                 |
| Width (mm):       575         Depth (mm):       480         Gross Weight (kg):       17.5         Packaging Data         Box Colour:       Brown Cardboard Box - Printed         Box Qty:       0         Label Size:       0         x       0                                                                                                                                                                                                                                                                                                                                                 |
| Depth (mm): 480 Gross Weight (kg): 17.5  Packaging Data Box Colour: Brown Cardboard Box - Printed Box Qty: 0 Label Size: 0 x 0                                                                                                                                                                                                                                                                                                                                                                                                                                                                  |
| Gross Weight (kg): 17.5  Packaging Data  Box Colour: Brown Cardboard Box - Printed  Box Qty: 0  Label Size: 0 x 0                                                                                                                                                                                                                                                                                                                                                                                                                                                                               |
| Packaging Data  Box Colour: Brown Cardboard Box - Printed  Box Qty: 0  Label Size: 0 x 0                                                                                                                                                                                                                                                                                                                                                                                                                                                                                                        |
| Box Colour: Brown Cardboard Box - Printed Box Qty: 0 Label Size: 0 x 0                                                                                                                                                                                                                                                                                                                                                                                                                                                                                                                          |
| Box Qty: 0 Label Size: 0 x 0                                                                                                                                                                                                                                                                                                                                                                                                                                                                                                                                                                    |
| Label Size: 0 x 0                                                                                                                                                                                                                                                                                                                                                                                                                                                                                                                                                                               |
| •                                                                                                                                                                                                                                                                                                                                                                                                                                                                                                                                                                                               |
| Label Colour: Not Applicable                                                                                                                                                                                                                                                                                                                                                                                                                                                                                                                                                                    |
|                                                                                                                                                                                                                                                                                                                                                                                                                                                                                                                                                                                                 |
| Label Qty: 0                                                                                                                                                                                                                                                                                                                                                                                                                                                                                                                                                                                    |
| Outer Box Dimensions (If Applicable)                                                                                                                                                                                                                                                                                                                                                                                                                                                                                                                                                            |
| Height (mm):                                                                                                                                                                                                                                                                                                                                                                                                                                                                                                                                                                                    |
| Width (mm):                                                                                                                                                                                                                                                                                                                                                                                                                                                                                                                                                                                     |
| Depth (mm):                                                                                                                                                                                                                                                                                                                                                                                                                                                                                                                                                                                     |
| Gross Weight (kg):                                                                                                                                                                                                                                                                                                                                                                                                                                                                                                                                                                              |
| Barcode: 5055369040025                                                                                                                                                                                                                                                                                                                                                                                                                                                                                                                                                                          |
| Product Details                                                                                                                                                                                                                                                                                                                                                                                                                                                                                                                                                                                 |
| Country of Origin: China                                                                                                                                                                                                                                                                                                                                                                                                                                                                                                                                                                        |
| Fitting Instruction: No                                                                                                                                                                                                                                                                                                                                                                                                                                                                                                                                                                         |
| Certification: CE & UKCA: N/A WRAS: N/A WRAS No: N/A                                                                                                                                                                                                                                                                                                                                                                                                                                                                                                                                            |
| Product Material: Vitreous China                                                                                                                                                                                                                                                                                                                                                                                                                                                                                                                                                                |
| Fixing Supplied: No                                                                                                                                                                                                                                                                                                                                                                                                                                                                                                                                                                             |
|                                                                                                                                                                                                                                                                                                                                                                                                                                                                                                                                                                                                 |
| Pans/Bidets: Trap Style: Not Applicable Includes Seat: Not Applicable                                                                                                                                                                                                                                                                                                                                                                                                                                                                                                                           |
| Seats: Seat Type: Not Applicable Material: Not Applicable                                                                                                                                                                                                                                                                                                                                                                                                                                                                                                                                       |
| Function: Not Applicable Hinge Type: Not Applicable                                                                                                                                                                                                                                                                                                                                                                                                                                                                                                                                             |
| Hinge Material: Not Applicable                                                                                                                                                                                                                                                                                                                                                                                                                                                                                                                                                                  |
|                                                                                                                                                                                                                                                                                                                                                                                                                                                                                                                                                                                                 |
| Cisterns: Operating Type: Not Applicable Fittings: Not Applicable                                                                                                                                                                                                                                                                                                                                                                                                                                                                                                                               |
| Lever Type: Not Applicable                                                                                                                                                                                                                                                                                                                                                                                                                                                                                                                                                                      |
|                                                                                                                                                                                                                                                                                                                                                                                                                                                                                                                                                                                                 |
| Basins: Tap Hole: Two Tapholes Chain Stay Hole: Yes                                                                                                                                                                                                                                                                                                                                                                                                                                                                                                                                             |
| Template: Not Required Waste Type Req: Slotted With Plu                                                                                                                                                                                                                                                                                                                                                                                                                                                                                                                                         |
| Overflow Inc: Yes Overflow Cover: Yes                                                                                                                                                                                                                                                                                                                                                                                                                                                                                                                                                           |

Inner Bowl Depth (mm): 110mm

Waste Type Req: Not Applicable

Overflow Inc: Not Applicable Overflow Cover: Not Applicable

Sales Code: NCS883 Description: Full Pedestal

| <b>Product Dime</b> | nsions                                                   |
|---------------------|----------------------------------------------------------|
| Height (mm):        | 0                                                        |
| Width (mm):         | 0                                                        |
| Depth (mm):         | 0                                                        |
| Nett Weight (kg)    | : 11                                                     |
| Packaging Di        | mensions                                                 |
| Height (mm):        | 290                                                      |
| Width (mm):         | 685                                                      |
| Depth (mm):         | 200                                                      |
| Gross Weight (kg    | g): 11.6                                                 |
| Packaging Da        | ta                                                       |
| Box Colour:         | Brown Cardboard Box - Printed                            |
| Box Qty:            | 0                                                        |
| Label Size:         | 0 x 0                                                    |
| Label Colour:       | Not Applicable                                           |
| Label Qty:          | 0                                                        |
| Outer Box Di        | mensions (If Applicable)                                 |
| Height (mm):        |                                                          |
| Width (mm):         |                                                          |
| Depth (mm):         |                                                          |
| Gross Weight (kg    | g):                                                      |
| Barcode:            | 5055369038688                                            |
| Product Detai       | ls                                                       |
| Country of Origi    | n: China                                                 |
| Fitting Instructio  | n: No                                                    |
| Certification: Cl   | E & UKCA: N/A WRAS: N/A WRAS No: N/A                     |
| Product Material    | : Vitreous China                                         |
| Fixing Supplied:    | No                                                       |
| Pans/Bidets:        | Trap Style: Not Applicable Includes Seat: Not Applicable |
|                     | notates seat Not Applicance                              |
| Seats:              | Seat Type: Not Applicable Material: Not Applicable       |
|                     | Function: Not Applicable Hinge Type: Not Applicable      |
|                     | Hinge Material: Not Applicable                           |
| Cisterns:           | Operating Type: Not Applicable Fittings: Not Applicable  |
| Cisterns.           | Lever Type: Not Applicable                               |
|                     |                                                          |
| Basins:             | Tap Hole: Not Applicable Chain Stay Hole: Not Applicab   |
|                     | Template: Not Applicable Waste Town Daw Not Applicab     |