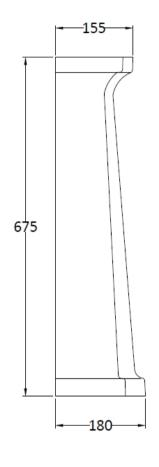

## **Packaging Details**

Barcode: 5056211804895

Sales Code: NCS884 Description: 560mm Basin 2Th

| Product Dimensions           Height (mm):         0           Width (mm):         0           Depth (mm):         0           Nett Weight (kg):         16.7           Packaging Dimensions           Height (mm):         290           Width (mm):         575           Depth (mm):         480           Gross Weight (kg):         17.5           Packaging Data         Brown Cardboard Box - Printed           Box Colour:         Brown Cardboard Box - Printed           Box Qty:         0           Label Size:         0         x 0           Label Colour:         Not Applicable |
|-------------------------------------------------------------------------------------------------------------------------------------------------------------------------------------------------------------------------------------------------------------------------------------------------------------------------------------------------------------------------------------------------------------------------------------------------------------------------------------------------------------------------------------------------------------------------------------------------|
| Width (mm):       0         Depth (mm):       0         Nett Weight (kg):       16.7         Packaging Dimensions         Height (mm):       290         Width (mm):       575         Depth (mm):       480         Gross Weight (kg):       17.5         Packaging Data         Box Colour:       Brown Cardboard Box - Printed         Box Qty:       0         Label Size:       0       x 0                                                                                                                                                                                                |
| Depth (mm):         0           Nett Weight (kg):         16.7           Packaging Dimensions           Height (mm):         290           Width (mm):         575           Depth (mm):         480           Gross Weight (kg):         17.5           Packaging Data           Box Colour:         Brown Cardboard Box - Printed           Box Qty:         0           Label Size:         0         x 0                                                                                                                                                                                    |
| Nett Weight (kg): 16.7  Packaging Dimensions  Height (mm): 290  Width (mm): 575  Depth (mm): 480  Gross Weight (kg): 17.5  Packaging Data  Box Colour: Brown Cardboard Box - Printed  Box Qty: 0  Label Size: 0 x 0                                                                                                                                                                                                                                                                                                                                                                             |
| Packaging Dimensions           Height (mm):         290           Width (mm):         575           Depth (mm):         480           Gross Weight (kg):         17.5           Packaging Data         Brown Cardboard Box - Printed           Box Qty:         0           Label Size:         0         x 0                                                                                                                                                                                                                                                                                   |
| Height (mm): 290 Width (mm): 575 Depth (mm): 480 Gross Weight (kg): 17.5  Packaging Data Box Colour: Brown Cardboard Box - Printed Box Qty: 0 Label Size: 0 x 0                                                                                                                                                                                                                                                                                                                                                                                                                                 |
| Width (mm):       575         Depth (mm):       480         Gross Weight (kg):       17.5         Packaging Data         Box Colour:       Brown Cardboard Box - Printed         Box Qty:       0         Label Size:       0         x       0                                                                                                                                                                                                                                                                                                                                                 |
| Depth (mm): 480 Gross Weight (kg): 17.5  Packaging Data Box Colour: Brown Cardboard Box - Printed Box Qty: 0 Label Size: 0 x 0                                                                                                                                                                                                                                                                                                                                                                                                                                                                  |
| Gross Weight (kg): 17.5  Packaging Data  Box Colour: Brown Cardboard Box - Printed  Box Qty: 0  Label Size: 0 x 0                                                                                                                                                                                                                                                                                                                                                                                                                                                                               |
| Packaging Data  Box Colour: Brown Cardboard Box - Printed  Box Qty: 0  Label Size: 0 x 0                                                                                                                                                                                                                                                                                                                                                                                                                                                                                                        |
| Box Colour: Brown Cardboard Box - Printed Box Qty: 0 Label Size: 0 x 0                                                                                                                                                                                                                                                                                                                                                                                                                                                                                                                          |
| Box Qty: 0 Label Size: 0 x 0                                                                                                                                                                                                                                                                                                                                                                                                                                                                                                                                                                    |
| Label Size: 0 x 0                                                                                                                                                                                                                                                                                                                                                                                                                                                                                                                                                                               |
| •                                                                                                                                                                                                                                                                                                                                                                                                                                                                                                                                                                                               |
| Label Colour: Not Applicable                                                                                                                                                                                                                                                                                                                                                                                                                                                                                                                                                                    |
|                                                                                                                                                                                                                                                                                                                                                                                                                                                                                                                                                                                                 |
| Label Qty: 0                                                                                                                                                                                                                                                                                                                                                                                                                                                                                                                                                                                    |
| Outer Box Dimensions (If Applicable)                                                                                                                                                                                                                                                                                                                                                                                                                                                                                                                                                            |
| Height (mm):                                                                                                                                                                                                                                                                                                                                                                                                                                                                                                                                                                                    |
| Width (mm):                                                                                                                                                                                                                                                                                                                                                                                                                                                                                                                                                                                     |
| Depth (mm):                                                                                                                                                                                                                                                                                                                                                                                                                                                                                                                                                                                     |
| Gross Weight (kg):                                                                                                                                                                                                                                                                                                                                                                                                                                                                                                                                                                              |
| Barcode: 5055369040025                                                                                                                                                                                                                                                                                                                                                                                                                                                                                                                                                                          |
| Product Details                                                                                                                                                                                                                                                                                                                                                                                                                                                                                                                                                                                 |
| Country of Origin: China                                                                                                                                                                                                                                                                                                                                                                                                                                                                                                                                                                        |
| Fitting Instruction: No                                                                                                                                                                                                                                                                                                                                                                                                                                                                                                                                                                         |
| Certification: CE & UKCA: N/A WRAS: N/A WRAS No: N/A                                                                                                                                                                                                                                                                                                                                                                                                                                                                                                                                            |
| Product Material: Vitreous China                                                                                                                                                                                                                                                                                                                                                                                                                                                                                                                                                                |
| Fixing Supplied: No                                                                                                                                                                                                                                                                                                                                                                                                                                                                                                                                                                             |
|                                                                                                                                                                                                                                                                                                                                                                                                                                                                                                                                                                                                 |
| Pans/Bidets: Trap Style: Not Applicable Includes Seat: Not Applicable                                                                                                                                                                                                                                                                                                                                                                                                                                                                                                                           |
| Seats: Seat Type: Not Applicable Material: Not Applicable                                                                                                                                                                                                                                                                                                                                                                                                                                                                                                                                       |
| Function: Not Applicable Hinge Type: Not Applicable                                                                                                                                                                                                                                                                                                                                                                                                                                                                                                                                             |
| Hinge Material: Not Applicable                                                                                                                                                                                                                                                                                                                                                                                                                                                                                                                                                                  |
|                                                                                                                                                                                                                                                                                                                                                                                                                                                                                                                                                                                                 |
| Cisterns: Operating Type: Not Applicable Fittings: Not Applicable                                                                                                                                                                                                                                                                                                                                                                                                                                                                                                                               |
| Lever Type: Not Applicable                                                                                                                                                                                                                                                                                                                                                                                                                                                                                                                                                                      |
|                                                                                                                                                                                                                                                                                                                                                                                                                                                                                                                                                                                                 |
| Basins: Tap Hole: Two Tapholes Chain Stay Hole: Yes                                                                                                                                                                                                                                                                                                                                                                                                                                                                                                                                             |
| Template: Not Required Waste Type Req: Slotted With Plu                                                                                                                                                                                                                                                                                                                                                                                                                                                                                                                                         |
| Overflow Inc: Yes Overflow Cover: Yes                                                                                                                                                                                                                                                                                                                                                                                                                                                                                                                                                           |