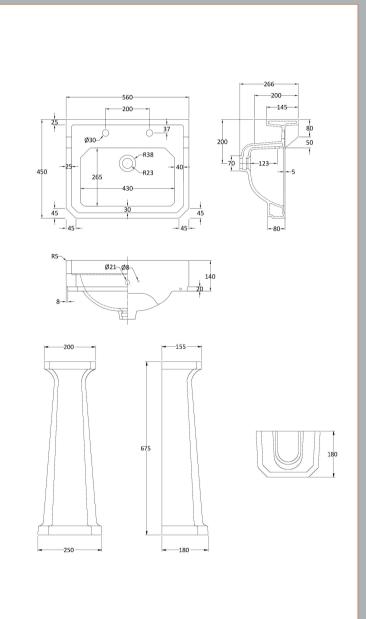

## **Packaging Details**

Barcode: 5056211804895

Sales Code: NCS884 Description: 560mm Basin 2Th

| Product Dimensions           Height (mm):         0           Width (mm):         0           Depth (mm):         0           Nett Weight (kg):         16.7           Packaging Dimensions           Height (mm):         290           Width (mm):         575           Depth (mm):         480           Gross Weight (kg):         17.5           Packaging Data         Brown Cardboard Box - Printed           Box Colour:         Brown Cardboard Box - Printed           Box Qty:         0           Label Size:         0         x 0           Label Colour:         Not Applicable |
|-------------------------------------------------------------------------------------------------------------------------------------------------------------------------------------------------------------------------------------------------------------------------------------------------------------------------------------------------------------------------------------------------------------------------------------------------------------------------------------------------------------------------------------------------------------------------------------------------|
| Width (mm):       0         Depth (mm):       0         Nett Weight (kg):       16.7         Packaging Dimensions         Height (mm):       290         Width (mm):       575         Depth (mm):       480         Gross Weight (kg):       17.5         Packaging Data         Box Colour:       Brown Cardboard Box - Printed         Box Qty:       0         Label Size:       0       x 0                                                                                                                                                                                                |
| Depth (mm):         0           Nett Weight (kg):         16.7           Packaging Dimensions           Height (mm):         290           Width (mm):         575           Depth (mm):         480           Gross Weight (kg):         17.5           Packaging Data           Box Colour:         Brown Cardboard Box - Printed           Box Qty:         0           Label Size:         0         x 0                                                                                                                                                                                    |
| Nett Weight (kg): 16.7  Packaging Dimensions  Height (mm): 290  Width (mm): 575  Depth (mm): 480  Gross Weight (kg): 17.5  Packaging Data  Box Colour: Brown Cardboard Box - Printed  Box Qty: 0  Label Size: 0 x 0                                                                                                                                                                                                                                                                                                                                                                             |
| Packaging Dimensions           Height (mm):         290           Width (mm):         575           Depth (mm):         480           Gross Weight (kg):         17.5           Packaging Data         Brown Cardboard Box - Printed           Box Qty:         0           Label Size:         0         x 0                                                                                                                                                                                                                                                                                   |
| Height (mm): 290 Width (mm): 575 Depth (mm): 480 Gross Weight (kg): 17.5  Packaging Data Box Colour: Brown Cardboard Box - Printed Box Qty: 0 Label Size: 0 x 0                                                                                                                                                                                                                                                                                                                                                                                                                                 |
| Width (mm):       575         Depth (mm):       480         Gross Weight (kg):       17.5         Packaging Data         Box Colour:       Brown Cardboard Box - Printed         Box Qty:       0         Label Size:       0         x       0                                                                                                                                                                                                                                                                                                                                                 |
| Depth (mm): 480 Gross Weight (kg): 17.5  Packaging Data Box Colour: Brown Cardboard Box - Printed Box Qty: 0 Label Size: 0 x 0                                                                                                                                                                                                                                                                                                                                                                                                                                                                  |
| Gross Weight (kg): 17.5  Packaging Data  Box Colour: Brown Cardboard Box - Printed  Box Qty: 0  Label Size: 0 x 0                                                                                                                                                                                                                                                                                                                                                                                                                                                                               |
| Packaging Data  Box Colour: Brown Cardboard Box - Printed  Box Qty: 0  Label Size: 0 x 0                                                                                                                                                                                                                                                                                                                                                                                                                                                                                                        |
| Box Colour: Brown Cardboard Box - Printed Box Qty: 0 Label Size: 0 x 0                                                                                                                                                                                                                                                                                                                                                                                                                                                                                                                          |
| Box Qty: 0 Label Size: 0 x 0                                                                                                                                                                                                                                                                                                                                                                                                                                                                                                                                                                    |
| Label Size: 0 x 0                                                                                                                                                                                                                                                                                                                                                                                                                                                                                                                                                                               |
| •                                                                                                                                                                                                                                                                                                                                                                                                                                                                                                                                                                                               |
| Label Colour: Not Applicable                                                                                                                                                                                                                                                                                                                                                                                                                                                                                                                                                                    |
|                                                                                                                                                                                                                                                                                                                                                                                                                                                                                                                                                                                                 |
| Label Qty: 0                                                                                                                                                                                                                                                                                                                                                                                                                                                                                                                                                                                    |
| Outer Box Dimensions (If Applicable)                                                                                                                                                                                                                                                                                                                                                                                                                                                                                                                                                            |
| Height (mm):                                                                                                                                                                                                                                                                                                                                                                                                                                                                                                                                                                                    |
| Width (mm):                                                                                                                                                                                                                                                                                                                                                                                                                                                                                                                                                                                     |
| Depth (mm):                                                                                                                                                                                                                                                                                                                                                                                                                                                                                                                                                                                     |
| Gross Weight (kg):                                                                                                                                                                                                                                                                                                                                                                                                                                                                                                                                                                              |
| Barcode: 5055369040025                                                                                                                                                                                                                                                                                                                                                                                                                                                                                                                                                                          |
| Product Details                                                                                                                                                                                                                                                                                                                                                                                                                                                                                                                                                                                 |
| Country of Origin: China                                                                                                                                                                                                                                                                                                                                                                                                                                                                                                                                                                        |
| Fitting Instruction: No                                                                                                                                                                                                                                                                                                                                                                                                                                                                                                                                                                         |
| Certification: CE & UKCA: N/A WRAS: N/A WRAS No: N/A                                                                                                                                                                                                                                                                                                                                                                                                                                                                                                                                            |
| Product Material: Vitreous China                                                                                                                                                                                                                                                                                                                                                                                                                                                                                                                                                                |
| Fixing Supplied: No                                                                                                                                                                                                                                                                                                                                                                                                                                                                                                                                                                             |
|                                                                                                                                                                                                                                                                                                                                                                                                                                                                                                                                                                                                 |
| Pans/Bidets: Trap Style: Not Applicable Includes Seat: Not Applicable                                                                                                                                                                                                                                                                                                                                                                                                                                                                                                                           |
| Seats: Seat Type: Not Applicable Material: Not Applicable                                                                                                                                                                                                                                                                                                                                                                                                                                                                                                                                       |
| Function: Not Applicable Hinge Type: Not Applicable                                                                                                                                                                                                                                                                                                                                                                                                                                                                                                                                             |
| Hinge Material: Not Applicable                                                                                                                                                                                                                                                                                                                                                                                                                                                                                                                                                                  |
|                                                                                                                                                                                                                                                                                                                                                                                                                                                                                                                                                                                                 |
| Cisterns: Operating Type: Not Applicable Fittings: Not Applicable                                                                                                                                                                                                                                                                                                                                                                                                                                                                                                                               |
| Lever Type: Not Applicable                                                                                                                                                                                                                                                                                                                                                                                                                                                                                                                                                                      |
|                                                                                                                                                                                                                                                                                                                                                                                                                                                                                                                                                                                                 |
| Basins: Tap Hole: Two Tapholes Chain Stay Hole: Yes                                                                                                                                                                                                                                                                                                                                                                                                                                                                                                                                             |
| Template: Not Required Waste Type Req: Slotted With Plu                                                                                                                                                                                                                                                                                                                                                                                                                                                                                                                                         |
| Overflow Inc: Yes Overflow Cover: Yes                                                                                                                                                                                                                                                                                                                                                                                                                                                                                                                                                           |

Inner Bowl Depth (mm): 110mm

Waste Type Req: Not Applicable

Overflow Inc: Not Applicable Overflow Cover: Not Applicable

Sales Code: NCS883 Description: Full Pedestal

| <b>Product Dime</b> | nsions                                                   |
|---------------------|----------------------------------------------------------|
| Height (mm):        | 0                                                        |
| Width (mm):         | 0                                                        |
| Depth (mm):         | 0                                                        |
| Nett Weight (kg)    | : 11                                                     |
| Packaging Di        | mensions                                                 |
| Height (mm):        | 290                                                      |
| Width (mm):         | 685                                                      |
| Depth (mm):         | 200                                                      |
| Gross Weight (kg    | g): 11.6                                                 |
| Packaging Da        | ta                                                       |
| Box Colour:         | Brown Cardboard Box - Printed                            |
| Box Qty:            | 0                                                        |
| Label Size:         | 0 x 0                                                    |
| Label Colour:       | Not Applicable                                           |
| Label Qty:          | 0                                                        |
| Outer Box Di        | mensions (If Applicable)                                 |
| Height (mm):        |                                                          |
| Width (mm):         |                                                          |
| Depth (mm):         |                                                          |
| Gross Weight (kg    | g):                                                      |
| Barcode:            | 5055369038688                                            |
| Product Detai       | ls                                                       |
| Country of Origi    | n: China                                                 |
| Fitting Instructio  | n: No                                                    |
| Certification: Cl   | E & UKCA: N/A WRAS: N/A WRAS No: N/A                     |
| Product Material    | : Vitreous China                                         |
| Fixing Supplied:    | No                                                       |
| Pans/Bidets:        | Trap Style: Not Applicable Includes Seat: Not Applicable |
|                     | notates seat Not Applicance                              |
| Seats:              | Seat Type: Not Applicable Material: Not Applicable       |
|                     | Function: Not Applicable Hinge Type: Not Applicable      |
|                     | Hinge Material: Not Applicable                           |
| Cisterns:           | Operating Type: Not Applicable Fittings: Not Applicable  |
| Cisterns.           | Lever Type: Not Applicable                               |
|                     |                                                          |
| Basins:             | Tap Hole: Not Applicable Chain Stay Hole: Not Applicab   |
|                     | Template: Not Applicable Waste Town Daw Not Applicab     |