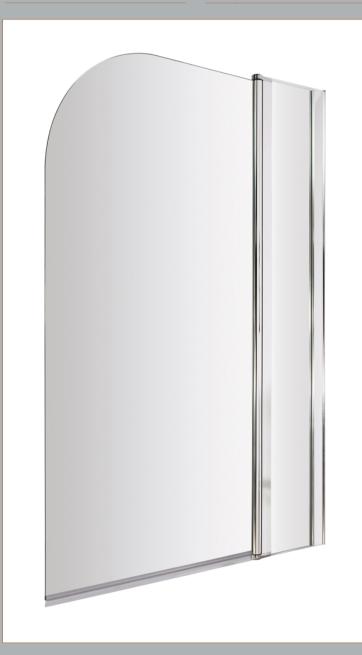

Sales Code: NSS2 Description: Round Double Bath Screen (6)

| <b>Product Dimensions</b>            |                               |
|--------------------------------------|-------------------------------|
| Height (mm):                         | 1435                          |
| Width (mm):                          | 790                           |
| Depth (mm):                          | 38                            |
| Nett Weight (kg):                    | 23                            |
| Packaging Dimensions                 |                               |
| Height (mm):                         | 55                            |
| Width (mm):                          | 1020                          |
| Length (mm):                         | 1460                          |
| Gross Weight (kg):                   | 23                            |
| Packaging Data                       |                               |
| Box Colour:                          | Brown Cardboard Box - Printed |
| Box Qty:                             | 0                             |
| Label Size:                          | 0 x 0                         |
| Label Colour:                        | Not Applicable                |
| Label Qty:                           | 0                             |
| Outer Box Dimensions (If Applicable) |                               |
| Height (mm):                         |                               |
| Width (mm):                          |                               |
| Depth (mm):                          |                               |
| Length (mm):                         |                               |
| Gross Weight (kg):                   |                               |
| Barcode:                             | 5055369001392                 |
| <b>Product Details</b>               |                               |
| Country of Origin:                   | China                         |
| Fitting Instruction:                 | Yes                           |
| CE & UKCA:                           | Yes                           |
| Profile Material:                    | Aluminium                     |
| Profile Finish:                      | Polished Chrome               |
| Adjustments (mm):                    | 983mm - 998mm                 |
| Entry Width (mm):                    | N/A                           |
| Swing In Dim (mm):                   | 700mm                         |
| Swing Out Dim (mm):                  | 700mm                         |
| Radius (mm):                         | Not Applicable                |
| Glass Thickness (mm):                | 6                             |
| Easy Fit:                            | No                            |
| Easy Clean:                          | No                            |
| Handle Style:                        | Not Applicable                |
| Handle Material:                     | Not Applicable                |
| Enclosure Design:                    | Frameless                     |
| Wheel Type:                          | Not Applicable                |
| Support Bar Included:                | Support Bar Not Included      |
| Extras:                              | None                          |