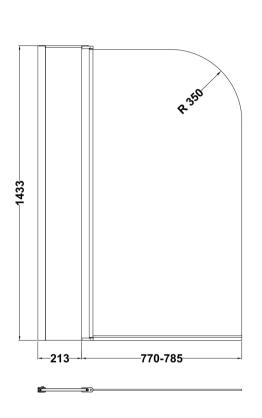

Sales Code: NSS2 Description: Round Double Bath Screen (6)

| <b>Product Dimensions</b>            |                               |
|--------------------------------------|-------------------------------|
| Height (mm):                         | 1435                          |
| Width (mm):                          | 790                           |
| Depth (mm):                          | 38                            |
| Nett Weight (kg):                    | 23                            |
| Packaging Dimensions                 |                               |
| Height (mm):                         | 55                            |
| Width (mm):                          | 1020                          |
| Length (mm):                         | 1460                          |
| Gross Weight (kg):                   | 23                            |
| Packaging Data                       |                               |
| Box Colour:                          | Brown Cardboard Box - Printed |
| Box Qty:                             | 0                             |
| Label Size:                          | 0 x 0                         |
| Label Colour:                        | Not Applicable                |
| Label Qty:                           | 0                             |
| Outer Box Dimensions (If Applicable) |                               |
| Height (mm):                         |                               |
| Width (mm):                          |                               |
| Depth (mm):                          |                               |
| Length (mm):                         |                               |
| Gross Weight (kg):                   |                               |
| Barcode:                             | 5055369001392                 |
| <b>Product Details</b>               |                               |
| Country of Origin:                   | China                         |
| Fitting Instruction:                 | Yes                           |
| CE & UKCA:                           | Yes                           |
| Profile Material:                    | Aluminium                     |
| Profile Finish:                      | Polished Chrome               |
| Adjustments (mm):                    | 983mm - 998mm                 |
| Entry Width (mm):                    | N/A                           |
| Swing In Dim (mm):                   | 700mm                         |
| Swing Out Dim (mm):                  | 700mm                         |
| Radius (mm):                         | Not Applicable                |
| Glass Thickness (mm):                | 6                             |
| Easy Fit:                            | No                            |
| Easy Clean:                          | No                            |
| Handle Style:                        | Not Applicable                |
| Handle Material:                     | Not Applicable                |
| Enclosure Design:                    | Frameless                     |
| Wheel Type:                          | Not Applicable                |
| Support Bar Included:                | Support Bar Not Included      |
| Extras:                              | None                          |