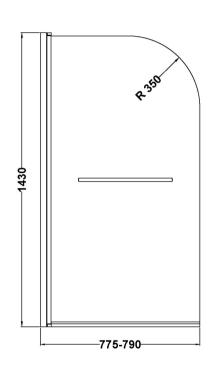

## ENCLOSURES

**Description:** Round Bath Screen, Rail (6)

| Product Dimensions             |                               |
|--------------------------------|-------------------------------|
| Height (mm):                   | 1435                          |
| Width (mm):                    | 790                           |
| Depth (mm):                    | 38                            |
| Nett Weight (kg):              | 17.5                          |
| Packaging Dimensions           |                               |
| Height (mm):                   | 55                            |
| Width (mm):                    | 810                           |
| Length (mm):                   | 1460                          |
| Gross Weight (kg):             | 17.5                          |
| Packaging Data                 |                               |
| Box Colour:                    | Brown Cardboard Box - Printed |
| Box Qty:                       | 0                             |
| Label Size:                    | 0 x 0                         |
| Label Colour:                  | Not Applicable                |
| Label Qty:                     | 0                             |
| <b>Outer Box Dimensions (I</b> | f Applicable)                 |
| Height (mm):                   |                               |
| Width (mm):                    |                               |
| Depth (mm):                    |                               |
| Length (mm):                   |                               |
| Gross Weight (kg):             |                               |
| Barcode:                       | 5055369001408                 |
| Product Details                |                               |
| Country of Origin:             | China                         |
| Fitting Instruction:           | Yes                           |
| CE & UKCA:                     | Yes                           |
| Profile Material:              | Aluminium                     |
| Profile Finish:                | Polished Chrome               |
| Adjustments (mm):              | 775mm-790mm                   |
| Entry Width (mm):              | N/A                           |
| Swing In Dim (mm):             | 700mm                         |
| Swing Out Dim (mm):            | 700mm                         |
| Radius (mm):                   | Not Applicable                |
| Glass Thickness (mm):          | 6                             |
| Easy Fit:                      | No                            |
| Easy Clean:                    | No                            |
| Handle Style:                  | Not Applicable                |
| Handle Material:               | Not Applicable                |
| Enclosure Design:              | Frameless                     |
| Wheel Type:                    | Not Applicable                |
| Support Bar Included:          | Support Bar Not Included      |
| Extras:                        | Towel Rail                    |