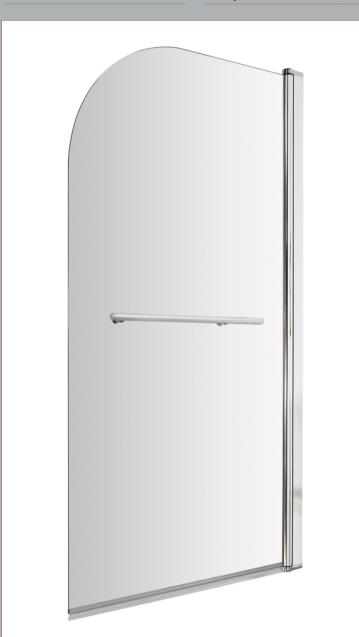

## ENCLOSURES

**Description:** Round Bath Screen, Rail (6)

| Product Dimensions             |                               |
|--------------------------------|-------------------------------|
| Height (mm):                   | 1435                          |
| Width (mm):                    | 790                           |
| Depth (mm):                    | 38                            |
| Nett Weight (kg):              | 17.5                          |
| Packaging Dimensions           |                               |
| Height (mm):                   | 55                            |
| Width (mm):                    | 810                           |
| Length (mm):                   | 1460                          |
| Gross Weight (kg):             | 17.5                          |
| Packaging Data                 |                               |
| Box Colour:                    | Brown Cardboard Box - Printed |
| Box Qty:                       | 0                             |
| Label Size:                    | 0 x 0                         |
| Label Colour:                  | Not Applicable                |
| Label Qty:                     | 0                             |
| <b>Outer Box Dimensions (I</b> | f Applicable)                 |
| Height (mm):                   |                               |
| Width (mm):                    |                               |
| Depth (mm):                    |                               |
| Length (mm):                   |                               |
| Gross Weight (kg):             |                               |
| Barcode:                       | 5055369001408                 |
| Product Details                |                               |
| Country of Origin:             | China                         |
| Fitting Instruction:           | Yes                           |
| CE & UKCA:                     | Yes                           |
| Profile Material:              | Aluminium                     |
| Profile Finish:                | Polished Chrome               |
| Adjustments (mm):              | 775mm-790mm                   |
| Entry Width (mm):              | N/A                           |
| Swing In Dim (mm):             | 700mm                         |
| Swing Out Dim (mm):            | 700mm                         |
| Radius (mm):                   | Not Applicable                |
| Glass Thickness (mm):          | 6                             |
| Easy Fit:                      | No                            |
| Easy Clean:                    | No                            |
| Handle Style:                  | Not Applicable                |
| Handle Material:               | Not Applicable                |
| Enclosure Design:              | Frameless                     |
| Wheel Type:                    | Not Applicable                |
| Support Bar Included:          | Support Bar Not Included      |
| Extras:                        | Towel Rail                    |