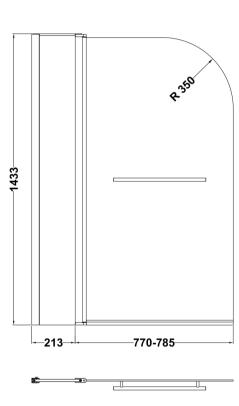

Sales Code: NSSR2 Description: Round Double Bath Screen, Rail (6)

| Product Dimensions      |                               |
|-------------------------|-------------------------------|
| Height (mm):            | 1435                          |
| Width (mm):             | 1005                          |
| Depth (mm):             | 38                            |
| Nett Weight (kg):       | 23.3                          |
| Packaging Dimensions    |                               |
| Height (mm):            | 55                            |
| Width (mm):             | 1020                          |
| Length (mm):            | 1460                          |
| Gross Weight (kg):      | 23.3                          |
| Packaging Data          |                               |
| Box Colour:             | Brown Cardboard Box - Printed |
| Box Qty:                | 0                             |
| Label Size:             | 0 x 0                         |
| Label Colour:           | Not Applicable                |
| Label Qty:              | 0                             |
| Outer Box Dimensions (I | f Applicable)                 |
| Height (mm):            |                               |
| Width (mm):             |                               |
| Depth (mm):             |                               |
| Length (mm):            |                               |
| Gross Weight (kg):      |                               |
| Barcode:                | 5055369001415                 |
| Product Details         |                               |
| Country of Origin:      | China                         |
| Fitting Instruction:    | Yes                           |
| CE & UKCA:              | Yes                           |
| Profile Material:       | Aluminium                     |
| Profile Finish:         | Polished Chrome               |
| Adjustments (mm):       | 983mm - 998mm                 |
| Entry Width (mm):       | N/A                           |
| Swing In Dim (mm):      | 700mm                         |
| Swing Out Dim (mm):     | 700mm                         |
| Radius (mm):            | Not Applicable                |
| Glass Thickness (mm):   | 6                             |
| Easy Fit:               | No                            |
| Easy Clean:             | No                            |
| Handle Style:           | Not Applicable                |
| Handle Material:        | Not Applicable                |
| Enclosure Design:       | Frameless                     |
| Wheel Type:             | Not Applicable                |
| Support Bar Included:   | Support Bar Not Included      |
| Extras:                 | Towel Rail                    |