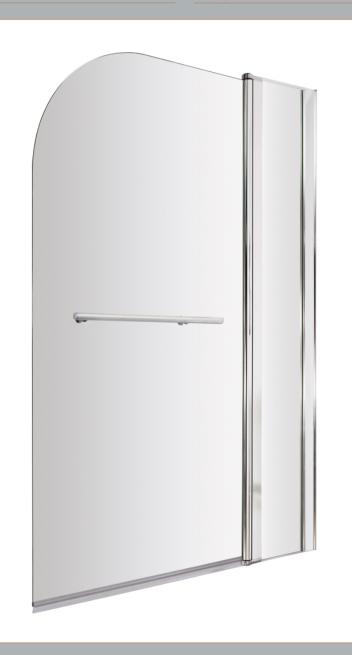

Sales Code: NSSR2 Description: Round Double Bath Screen, Rail (6)

| Product Dimensions      |                               |
|-------------------------|-------------------------------|
| Height (mm):            | 1435                          |
| Width (mm):             | 1005                          |
| Depth (mm):             | 38                            |
| Nett Weight (kg):       | 23.3                          |
| Packaging Dimensions    |                               |
| Height (mm):            | 55                            |
| Width (mm):             | 1020                          |
| Length (mm):            | 1460                          |
| Gross Weight (kg):      | 23.3                          |
| Packaging Data          |                               |
| Box Colour:             | Brown Cardboard Box - Printed |
| Box Qty:                | 0                             |
| Label Size:             | 0 x 0                         |
| Label Colour:           | Not Applicable                |
| Label Qty:              | 0                             |
| Outer Box Dimensions (I | f Applicable)                 |
| Height (mm):            |                               |
| Width (mm):             |                               |
| Depth (mm):             |                               |
| Length (mm):            |                               |
| Gross Weight (kg):      |                               |
| Barcode:                | 5055369001415                 |
| Product Details         |                               |
| Country of Origin:      | China                         |
| Fitting Instruction:    | Yes                           |
| CE & UKCA:              | Yes                           |
| Profile Material:       | Aluminium                     |
| Profile Finish:         | Polished Chrome               |
| Adjustments (mm):       | 983mm - 998mm                 |
| Entry Width (mm):       | N/A                           |
| Swing In Dim (mm):      | 700mm                         |
| Swing Out Dim (mm):     | 700mm                         |
| Radius (mm):            | Not Applicable                |
| Glass Thickness (mm):   | 6                             |
| Easy Fit:               | No                            |
| Easy Clean:             | No                            |
| Handle Style:           | Not Applicable                |
| Handle Material:        | Not Applicable                |
| Enclosure Design:       | Frameless                     |
| Wheel Type:             | Not Applicable                |
| Support Bar Included:   | Support Bar Not Included      |
| Extras:                 | Towel Rail                    |