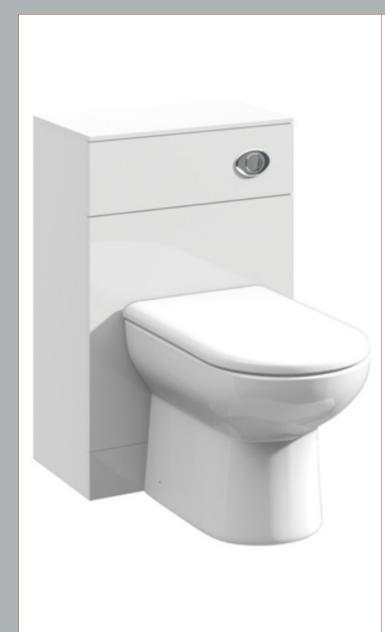

ROXOR

| Product Dimensions         |                               |
|----------------------------|-------------------------------|
| Height (mm):               | 766                           |
| Width (mm):                | 600                           |
| Depth (mm):                | 330                           |
| Nett Weight (kg):          | 20.65                         |
| Packaging Dimensions       |                               |
| Height (mm):               | 355                           |
| Width (mm):                | 625                           |
| Depth (mm):                | 810                           |
| Gross Weight (kg):         | 20.65                         |
| Packaging Data             |                               |
| Box Colour:                | Brown Cardboard Box - Printed |
| Box Qty:                   | 0                             |
| Label Size:                | 0 x 0                         |
| Label Colour:              | Not Applicable                |
| Label Qty:                 | 0                             |
| Outer Box Dimensions (If A | Applicable)                   |
| Height (mm):               | rr ······                     |
| Width (mm):                |                               |
| Depth (mm):                |                               |
| Gross Weight (kg):         |                               |
| Barcode:                   | 5055275830208                 |
| Product Details            |                               |
| Country of Origin:         | China                         |
| Fitting Instruction:       | Yes                           |
| CE & UKCA:                 | N/A                           |
| FSC Certified Materials:   | Yes                           |
| Colour:                    | Gloss White                   |
| Construction Method:       | Cam & Wood Dowel              |
| Construction Type:         | Rigid                         |
| Cabinet Finish:            | MFC Painted Gloss             |
| Fascia Finish:             | Mdf Painted Gloss             |
| Cabinet Thickness (mm):    | 16                            |
| Fascia Thickness (mm):     | 18                            |
| Drawer Included:           | No                            |
| Drawer Type:               | Not Applicable                |
| No of Shelves:             | 0                             |
| Hinge Type:                | Not Applicable                |
| Hinge Included:            | No                            |
| Adjustable Legs:           | No                            |
| Fixings Included:          | No                            |
| Handle Style:              | Not Applicable                |
| Waste Shroud:              | No                            |
| Handle Included:           | No                            |
| Handle Type:               | Not Applicable                |