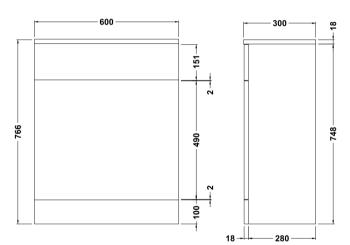

ROXOR

| Product Dimensions         |                               |
|----------------------------|-------------------------------|
| Height (mm):               | 766                           |
| Width (mm):                | 500                           |
| Depth (mm):                | 330                           |
| Nett Weight (kg):          | 18.3                          |
| Packaging Dimensions       |                               |
| Height (mm):               | 355                           |
| Width (mm):                | 525                           |
| Depth (mm):                | 810                           |
| Gross Weight (kg):         | 18.3                          |
| Packaging Data             |                               |
| Box Colour:                | Brown Cardboard Box - Printed |
| Box Qty:                   | 0                             |
| Label Size:                | 0 x 0                         |
| Label Colour:              | Not Applicable                |
| Label Qty:                 | 0                             |
| Outer Box Dimensions (If A | Applicable)                   |
| Height (mm):               |                               |
| Width (mm):                |                               |
| Depth (mm):                |                               |
| Gross Weight (kg):         |                               |
| Barcode:                   | 5055275830178                 |
| Product Details            |                               |
| Country of Origin:         | China                         |
| Fitting Instruction:       | Yes                           |
| CE & UKCA:                 | N/A                           |
| FSC Certified Materials:   | Yes                           |
| Colour:                    | Gloss White                   |
| Construction Method:       | Cam & Wood Dowel              |
| Construction Type:         | Rigid                         |
| Cabinet Finish:            | MFC Painted Gloss             |
| Fascia Finish:             | Mdf Painted Gloss             |
| Cabinet Thickness (mm):    | 16                            |
| Fascia Thickness (mm):     | 18                            |
| Drawer Included:           | No                            |
| Drawer Type:               | Not Applicable                |
| No of Shelves:             | 0                             |
| Hinge Type:                | Not Applicable                |
| Hinge Included:            | No                            |
| Adjustable Legs:           | No                            |
| Fixings Included:          | No                            |
| Handle Style:              | Not Applicable                |
| Waste Shroud:              | No                            |
| Handle Included:           | No                            |
| Handle Type:               | Not Applicable                |