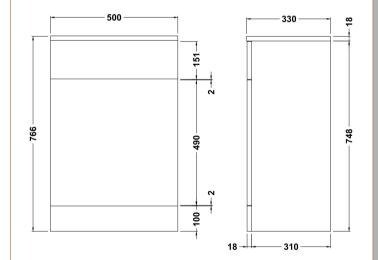

ROXOR

| Product Dimensions         |                               |
|----------------------------|-------------------------------|
| Height (mm):               | 766                           |
| Width (mm):                | 500                           |
| Depth (mm):                | 330                           |
| Nett Weight (kg):          | 18.3                          |
| Packaging Dimensions       |                               |
| Height (mm):               | 355                           |
| Width (mm):                | 525                           |
| Depth (mm):                | 810                           |
| Gross Weight (kg):         | 18.3                          |
| Packaging Data             |                               |
| Box Colour:                | Brown Cardboard Box - Printed |
| Box Qty:                   | 0                             |
| Label Size:                | 0 x 0                         |
| Label Colour:              | Not Applicable                |
| Label Qty:                 | 0                             |
| Outer Box Dimensions (If A | Applicable)                   |
| Height (mm):               |                               |
| Width (mm):                |                               |
| Depth (mm):                |                               |
| Gross Weight (kg):         |                               |
| Barcode:                   | 5055275830178                 |
| Product Details            |                               |
| Country of Origin:         | China                         |
| Fitting Instruction:       | Yes                           |
| CE & UKCA:                 | N/A                           |
| FSC Certified Materials:   | Yes                           |
| Colour:                    | Gloss White                   |
| Construction Method:       | Cam & Wood Dowel              |
| Construction Type:         | Rigid                         |
| Cabinet Finish:            | MFC Painted Gloss             |
| Fascia Finish:             | Mdf Painted Gloss             |
| Cabinet Thickness (mm):    | 16                            |
| Fascia Thickness (mm):     | 18                            |
| Drawer Included:           | No                            |
| Drawer Type:               | Not Applicable                |
| No of Shelves:             | 0                             |
| Hinge Type:                | Not Applicable                |
| Hinge Included:            | No                            |
| Adjustable Legs:           | No                            |
| Fixings Included:          | No                            |
| Handle Style:              | Not Applicable                |
| Waste Shroud:              | No                            |
| Handle Included:           | No                            |
| Handle Type:               | Not Applicable                |