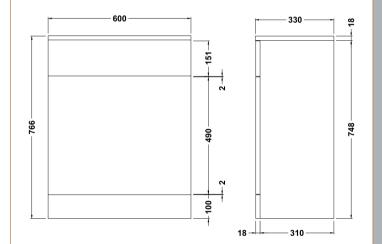

ROXOR

| Product Dimensions         |                               |
|----------------------------|-------------------------------|
| Height (mm):               | 766                           |
| Width (mm):                | 600                           |
| Depth (mm):                | 330                           |
| Nett Weight (kg):          | 20.65                         |
| Packaging Dimensions       |                               |
| Height (mm):               | 355                           |
| Width (mm):                | 625                           |
| Depth (mm):                | 810                           |
| Gross Weight (kg):         | 20.65                         |
| Packaging Data             |                               |
| Box Colour:                | Brown Cardboard Box - Printed |
| Box Qty:                   | 0                             |
| Label Size:                | 0 x 0                         |
| Label Colour:              | Not Applicable                |
| Label Qty:                 | 0                             |
| Outer Box Dimensions (If A | Applicable)                   |
| Height (mm):               | rr ······                     |
| Width (mm):                |                               |
| Depth (mm):                |                               |
| Gross Weight (kg):         |                               |
| Barcode:                   | 5055275830208                 |
| Product Details            |                               |
| Country of Origin:         | China                         |
| Fitting Instruction:       | Yes                           |
| CE & UKCA:                 | N/A                           |
| FSC Certified Materials:   | Yes                           |
| Colour:                    | Gloss White                   |
| Construction Method:       | Cam & Wood Dowel              |
| Construction Type:         | Rigid                         |
| Cabinet Finish:            | MFC Painted Gloss             |
| Fascia Finish:             | Mdf Painted Gloss             |
| Cabinet Thickness (mm):    | 16                            |
| Fascia Thickness (mm):     | 18                            |
| Drawer Included:           | No                            |
| Drawer Type:               | Not Applicable                |
| No of Shelves:             | 0                             |
| Hinge Type:                | Not Applicable                |
| Hinge Included:            | No                            |
| Adjustable Legs:           | No                            |
| Fixings Included:          | No                            |
| Handle Style:              | Not Applicable                |
| Waste Shroud:              | No                            |
| Handle Included:           | No                            |
| Handle Type:               | Not Applicable                |