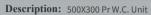

ROXOR

| Product Dimensions         |                               |
|----------------------------|-------------------------------|
| Height (mm):               | 766                           |
| Width (mm):                | 500                           |
| Depth (mm):                | 330                           |
| Nett Weight (kg):          | 18.3                          |
| Packaging Dimensions       |                               |
| Height (mm):               | 355                           |
| Width (mm):                | 525                           |
| Depth (mm):                | 810                           |
| Gross Weight (kg):         | 18.3                          |
| Packaging Data             |                               |
| Box Colour:                | Brown Cardboard Box - Printed |
| Box Qty:                   | 0                             |
| Label Size:                | 0 x 0                         |
| Label Colour:              | Not Applicable                |
| Label Qty:                 | 0                             |
| Outer Box Dimensions (If A | Applicable)                   |
| Height (mm):               |                               |
| Width (mm):                |                               |
| Depth (mm):                |                               |
| Gross Weight (kg):         |                               |
| Barcode:                   | 5055275830178                 |
| Product Details            |                               |
| Country of Origin:         | China                         |
| Fitting Instruction:       | Yes                           |
| CE & UKCA:                 | N/A                           |
| FSC Certified Materials:   | Yes                           |
| Colour:                    | Gloss White                   |
| Construction Method:       | Cam & Wood Dowel              |
| Construction Type:         | Rigid                         |
| Cabinet Finish:            | MFC Painted Gloss             |
| Fascia Finish:             | Mdf Painted Gloss             |
| Cabinet Thickness (mm):    | 16                            |
| Fascia Thickness (mm):     | 18                            |
| Drawer Included:           | No                            |
| Drawer Type:               | Not Applicable                |
| No of Shelves:             | 0                             |
| Hinge Type:                | Not Applicable                |
| Hinge Included:            | No                            |
| Adjustable Legs:           | No                            |
| Fixings Included:          | No                            |
| Handle Style:              | Not Applicable                |
| Waste Shroud:              | No                            |
| Handle Included:           | No                            |
| Handle Type:               | Not Applicable                |