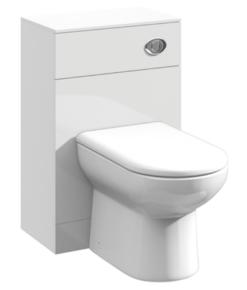

## TECHNICAL DATA SHEET

ROXOR

| Product Dimensions         |                               |
|----------------------------|-------------------------------|
| Height (mm):               | 766                           |
| Width (mm):                | 500                           |
| Depth (mm):                | 300                           |
| Nett Weight (kg):          | 15.72                         |
| Packaging Dimensions       |                               |
| Height (mm):               | 325                           |
| Width (mm):                | 525                           |
| Depth (mm):                | 810                           |
| Gross Weight (kg):         | 15.72                         |
| Packaging Data             |                               |
| Box Colour:                | Brown Cardboard Box - Printed |
| Box Qty:                   | 0                             |
| Label Size:                | 0 x 0                         |
| Label Colour:              | Not Applicable                |
| Label Qty:                 | 0                             |
| Outer Box Dimensions (If A | applicable)                   |
| Height (mm):               |                               |
| Width (mm):                |                               |
| Depth (mm):                |                               |
| Gross Weight (kg):         |                               |
| Barcode:                   | 5055275830055                 |
| Product Details            |                               |
| Country of Origin:         | China                         |
| Fitting Instruction:       | Yes                           |
| CE & UKCA:                 | N/A                           |
| FSC Certified Materials:   | Yes                           |
| Colour:                    | Gloss White                   |
| Construction Method:       | Cam & Wood Dowel              |
| Construction Type:         | Rigid                         |
| Cabinet Finish:            | MFC Painted Gloss             |
| Fascia Finish:             | Mdf Painted Gloss             |
| Cabinet Thickness (mm):    | 16                            |
| Fascia Thickness (mm):     | 18                            |
| Drawer Included:           | No                            |
| Drawer Type:               | Not Applicable                |
| No of Shelves:             | 0                             |
| Hinge Type:                | Not Applicable                |
| Hinge Included:            | No                            |
| Adjustable Legs:           | No                            |
| Fixings Included:          | No                            |
| Handle Style:              | Not Applicable                |
| Waste Shroud:              | No                            |
| Handle Included:           | No                            |
| Handle Type:               | Not Applicable                |