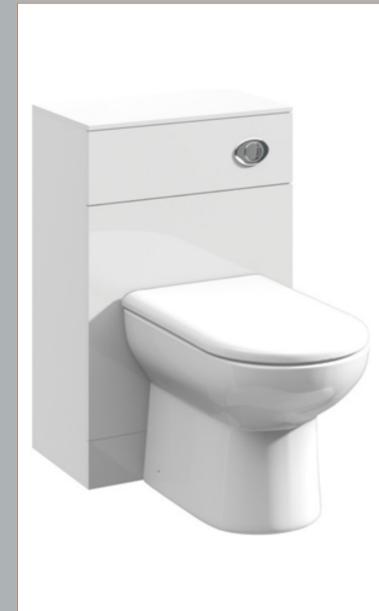

ROXOR

| Product Dimensions         |                               |
|----------------------------|-------------------------------|
| Height (mm):               | 766                           |
| Width (mm):                | 500                           |
| Depth (mm):                | 330                           |
| Nett Weight (kg):          | 18.3                          |
| Packaging Dimensions       |                               |
| Height (mm):               | 355                           |
| Width (mm):                | 525                           |
| Depth (mm):                | 810                           |
| Gross Weight (kg):         | 18.3                          |
| Packaging Data             |                               |
| Box Colour:                | Brown Cardboard Box - Printed |
| Box Qty:                   | 0                             |
| Label Size:                | 0 x 0                         |
| Label Colour:              | Not Applicable                |
| Label Qty:                 | 0                             |
| Outer Box Dimensions (If A | Applicable)                   |
| Height (mm):               |                               |
| Width (mm):                |                               |
| Depth (mm):                |                               |
| Gross Weight (kg):         |                               |
| Barcode:                   | 5055275830178                 |
| Product Details            |                               |
| Country of Origin:         | China                         |
| Fitting Instruction:       | Yes                           |
| CE & UKCA:                 | N/A                           |
| FSC Certified Materials:   | Yes                           |
| Colour:                    | Gloss White                   |
| Construction Method:       | Cam & Wood Dowel              |
| Construction Type:         | Rigid                         |
| Cabinet Finish:            | MFC Painted Gloss             |
| Fascia Finish:             | Mdf Painted Gloss             |
| Cabinet Thickness (mm):    | 16                            |
| Fascia Thickness (mm):     | 18                            |
| Drawer Included:           | No                            |
| Drawer Type:               | Not Applicable                |
| No of Shelves:             | 0                             |
| Hinge Type:                | Not Applicable                |
| Hinge Included:            | No                            |
| Adjustable Legs:           | No                            |
| Fixings Included:          | No                            |
| Handle Style:              | Not Applicable                |
| Waste Shroud:              | No                            |
| Handle Included:           | No                            |
| Handle Type:               | Not Applicable                |