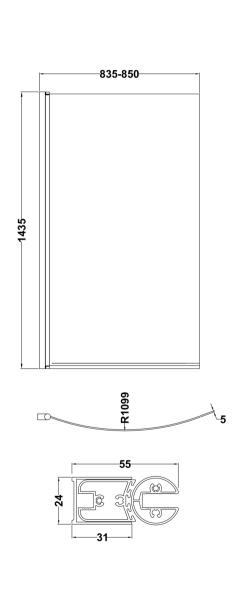

Sales Code: NBBS1 Description: B Bath Screen (6)

| <b>Product Dimensions</b>         |                               |
|-----------------------------------|-------------------------------|
| Height (mm):                      | 1435                          |
| Width (mm):                       | 870                           |
| Depth (mm):                       | 38                            |
| Nett Weight (kg):                 | 20                            |
| Packaging Dimensions              |                               |
| Height (mm):                      | 50                            |
| Width (mm):                       | 895                           |
| Length (mm):                      | 1435                          |
| Gross Weight (kg):                | 20.7                          |
| Packaging Data                    |                               |
| Box Colour:                       | Brown Cardboard Box - Printed |
| Box Qty:                          | 0                             |
| Label Size:                       | 0 x 0                         |
| Label Colour:                     | Not Applicable                |
| Label Qty:                        | 0                             |
| <b>Outer Box Dimensions (If A</b> | Applicable)                   |
| Height (mm):                      |                               |
| Width (mm):                       |                               |
| Depth (mm):                       |                               |
| Length (mm):                      |                               |
| Gross Weight (kg):                |                               |
| Barcode:                          | 5055369001798                 |
| Product Details                   |                               |
| Country of Origin:                | China                         |
| Fitting Instruction:              | Yes                           |
| CE & UKCA:                        | Yes                           |
| Profile Material:                 | Aluminium                     |
| Profile Finish:                   | Polished Chrome               |
| Adjustments (mm):                 | 835 - 850                     |
| Entry Width (mm):                 | N/A                           |
| Swing In Dim (mm):                | 780mm                         |
| Swing Out Dim (mm):               | 780mm                         |
| Radius (mm):                      | 1099 mm                       |
| Glass Thickness (mm):             | 6                             |
| Easy Fit:                         | No                            |
| Easy Clean:                       | No                            |
| Handle Style:                     | Not Applicable                |
| Handle Material:                  | Not Applicable                |
| Enclosure Design:                 | Frameless                     |
| Wheel Type:                       | Not Applicable                |
| Support Bar Included:             | Support Bar Not Included      |
| Extras:                           | None                          |