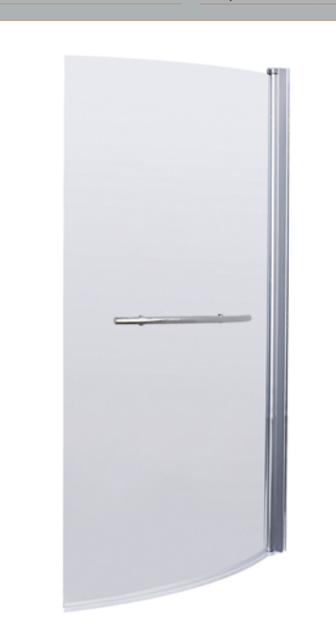

## ENCLOSURES

Sales Code: NBBSR1

**Description:** B Bath Screen, Rail (6)

| Product Dimensions       |                               |
|--------------------------|-------------------------------|
| Height (mm):             | 1435                          |
| Width (mm):              | 870                           |
| Depth (mm):              | 38                            |
| Nett Weight (kg):        | 20.2                          |
| Packaging Dimensions     |                               |
| Height (mm):             | 60                            |
| Width (mm):              | 930                           |
| Length (mm):             | 1460                          |
| Gross Weight (kg):       | 20.9                          |
| Packaging Data           |                               |
| Box Colour:              | Brown Cardboard Box - Printed |
| Box Qty:                 | 0                             |
| Label Size:              | 0 x 0                         |
| Label Colour:            | Not Applicable                |
| Label Qty:               | 0                             |
| Outer Box Dimensions (If | f Applicable)                 |
| Height (mm):             |                               |
| Width (mm):              |                               |
| Depth (mm):              |                               |
| Length (mm):             |                               |
| Gross Weight (kg):       |                               |
| Barcode:                 | 5055369001033                 |
| Product Details          |                               |
| Country of Origin:       | China                         |
| Fitting Instruction:     | Yes                           |
| CE & UKCA:               | Yes                           |
| Profile Material:        | Aluminium                     |
| Profile Finish:          | Polished Chrome               |
| Adjustments (mm):        | 835mm-850mm                   |
| Entry Width (mm):        | N/A                           |
| Swing In Dim (mm):       | 780mm                         |
| Swing Out Dim (mm):      | 780mm                         |
| Radius (mm):             | 1099 mm                       |
| Glass Thickness (mm):    | 6                             |
| Easy Fit:                | No                            |
| Easy Clean:              | No                            |
| Handle Style:            | Not Applicable                |
| Handle Material:         | Not Applicable                |
| Enclosure Design:        | Frameless                     |
| Wheel Type:              | Not Applicable                |
| Support Bar Included:    | Support Bar Not Included      |
| Extras:                  | Towel Rail                    |