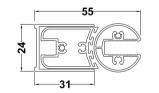

## ENCLOSURES

Sales Code: NBBSR1

**Description:** B Bath Screen, Rail (6)

| Product Dimensions       |                               |
|--------------------------|-------------------------------|
| Height (mm):             | 1435                          |
| Width (mm):              | 870                           |
| Depth (mm):              | 38                            |
| Nett Weight (kg):        | 20.2                          |
| Packaging Dimensions     |                               |
| Height (mm):             | 60                            |
| Width (mm):              | 930                           |
| Length (mm):             | 1460                          |
| Gross Weight (kg):       | 20.9                          |
| Packaging Data           |                               |
| Box Colour:              | Brown Cardboard Box - Printed |
| Box Qty:                 | 0                             |
| Label Size:              | 0 x 0                         |
| Label Colour:            | Not Applicable                |
| Label Qty:               | 0                             |
| Outer Box Dimensions (If | f Applicable)                 |
| Height (mm):             |                               |
| Width (mm):              |                               |
| Depth (mm):              |                               |
| Length (mm):             |                               |
| Gross Weight (kg):       |                               |
| Barcode:                 | 5055369001033                 |
| Product Details          |                               |
| Country of Origin:       | China                         |
| Fitting Instruction:     | Yes                           |
| CE & UKCA:               | Yes                           |
| Profile Material:        | Aluminium                     |
| Profile Finish:          | Polished Chrome               |
| Adjustments (mm):        | 835mm-850mm                   |
| Entry Width (mm):        | N/A                           |
| Swing In Dim (mm):       | 780mm                         |
| Swing Out Dim (mm):      | 780mm                         |
| Radius (mm):             | 1099 mm                       |
| Glass Thickness (mm):    | 6                             |
| Easy Fit:                | No                            |
| Easy Clean:              | No                            |
| Handle Style:            | Not Applicable                |
| Handle Material:         | Not Applicable                |
| Enclosure Design:        | Frameless                     |
| Wheel Type:              | Not Applicable                |
| Support Bar Included:    | Support Bar Not Included      |
| Extras:                  | Towel Rail                    |