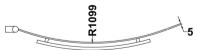

## ENCLOSURES

Sales Code: NBBSR1

**Description:** B Bath Screen, Rail (6)

| Product Dimensions       |                               |
|--------------------------|-------------------------------|
| Height (mm):             | 1435                          |
| Width (mm):              | 870                           |
| Depth (mm):              | 38                            |
| Nett Weight (kg):        | 20.2                          |
| Packaging Dimensions     |                               |
| Height (mm):             | 60                            |
| Width (mm):              | 930                           |
| Length (mm):             | 1460                          |
| Gross Weight (kg):       | 20.9                          |
| Packaging Data           |                               |
| Box Colour:              | Brown Cardboard Box - Printed |
| Box Qty:                 | 0                             |
| Label Size:              | 0 x 0                         |
| Label Colour:            | Not Applicable                |
| Label Qty:               | 0                             |
| Outer Box Dimensions (If | f Applicable)                 |
| Height (mm):             |                               |
| Width (mm):              |                               |
| Depth (mm):              |                               |
| Length (mm):             |                               |
| Gross Weight (kg):       |                               |
| Barcode:                 | 5055369001033                 |
| Product Details          |                               |
| Country of Origin:       | China                         |
| Fitting Instruction:     | Yes                           |
| CE & UKCA:               | Yes                           |
| Profile Material:        | Aluminium                     |
| Profile Finish:          | Polished Chrome               |
| Adjustments (mm):        | 835mm-850mm                   |
| Entry Width (mm):        | N/A                           |
| Swing In Dim (mm):       | 780mm                         |
| Swing Out Dim (mm):      | 780mm                         |
| Radius (mm):             | 1099 mm                       |
| Glass Thickness (mm):    | 6                             |
| Easy Fit:                | No                            |
| Easy Clean:              | No                            |
| Handle Style:            | Not Applicable                |
| Handle Material:         | Not Applicable                |
| Enclosure Design:        | Frameless                     |
| Wheel Type:              | Not Applicable                |
| Support Bar Included:    | Support Bar Not Included      |
| Extras:                  | Towel Rail                    |