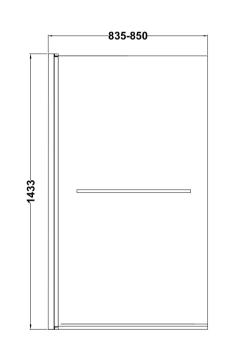

## ENCLOSURES

Sales Code: NBBSR1

**Description:** B Bath Screen, Rail (6)

| Product Dimensions       |                               |
|--------------------------|-------------------------------|
| Height (mm):             | 1435                          |
| Width (mm):              | 870                           |
| Depth (mm):              | 38                            |
| Nett Weight (kg):        | 20.2                          |
| Packaging Dimensions     |                               |
| Height (mm):             | 60                            |
| Width (mm):              | 930                           |
| Length (mm):             | 1460                          |
| Gross Weight (kg):       | 20.9                          |
| Packaging Data           |                               |
| Box Colour:              | Brown Cardboard Box - Printed |
| Box Qty:                 | 0                             |
| Label Size:              | 0 x 0                         |
| Label Colour:            | Not Applicable                |
| Label Qty:               | 0                             |
| Outer Box Dimensions (If | f Applicable)                 |
| Height (mm):             |                               |
| Width (mm):              |                               |
| Depth (mm):              |                               |
| Length (mm):             |                               |
| Gross Weight (kg):       |                               |
| Barcode:                 | 5055369001033                 |
| Product Details          |                               |
| Country of Origin:       | China                         |
| Fitting Instruction:     | Yes                           |
| CE & UKCA:               | Yes                           |
| Profile Material:        | Aluminium                     |
| Profile Finish:          | Polished Chrome               |
| Adjustments (mm):        | 835mm-850mm                   |
| Entry Width (mm):        | N/A                           |
| Swing In Dim (mm):       | 780mm                         |
| Swing Out Dim (mm):      | 780mm                         |
| Radius (mm):             | 1099 mm                       |
| Glass Thickness (mm):    | 6                             |
| Easy Fit:                | No                            |
| Easy Clean:              | No                            |
| Handle Style:            | Not Applicable                |
| Handle Material:         | Not Applicable                |
| Enclosure Design:        | Frameless                     |
| Wheel Type:              | Not Applicable                |
| Support Bar Included:    | Support Bar Not Included      |
| Extras:                  | Towel Rail                    |