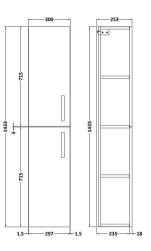

Sales Code: MOE162 Description: Tall Wall Hung Unit 2-Door

| Product Dimensions           |                               |
|------------------------------|-------------------------------|
|                              | 1422                          |
| Height (mm):                 | 1433                          |
| Width (mm):                  | 300                           |
| Depth (mm):                  | 253                           |
| Nett Weight (kg):            | 20.5                          |
| Packaging Dimensions         |                               |
| Height (mm):                 | 275                           |
| Width (mm):                  | 320                           |
| Depth (mm):                  | 1455                          |
| Gross Weight (kg):           | 21                            |
| Packaging Data               |                               |
| Box Colour:                  | Brown Cardboard Box - Printed |
| Box Qty:                     | 0                             |
| Label Size:                  | 0 x 0                         |
| Label Colour:                | White Label                   |
| Label Qty:                   | 0                             |
| Outer Box Dimensions (If App | olicable)                     |
| Height (mm):                 |                               |
| Width (mm):                  |                               |
| Depth (mm):                  |                               |
| Gross Weight (kg):           |                               |
| Barcode:                     | 5055275880821                 |
| <b>Product Details</b>       |                               |
| Country of Origin:           | China                         |
| Fitting Instruction:         | Yes                           |
| CE & UKCA:                   | N/A                           |
| FSC Certified Materials:     | Yes                           |
| Colour:                      | Gloss White                   |
| Construction Method:         | Cam & Wood Dowel              |
| Construction Type:           | Rigid                         |
| Cabinet Finish:              | MFC Painted Gloss             |
| Fascia Finish:               | Mdf Painted Gloss             |
| Cabinet Thickness (mm):      | 16                            |
| Fascia Thickness (mm):       | 18                            |
| Drawer Included:             | No                            |
| Drawer Type:                 | Not Applicable                |
| No of Shelves:               | 2                             |
| Hinge Type:                  | 95 Degree Clip-On Soft Close  |
| Hinge Included:              | Yes, Supplied                 |
| Adjustable Legs:             | No, Not Required              |
| Fixings Included:            | Yes                           |
| Handle Style:                | Contemporary                  |
| Waste Shroud:                | Not Applicable                |
| Handle Included:             | Yes, Supplied                 |
| Handle Type:                 | D-Shape                       |
|                              |                               |