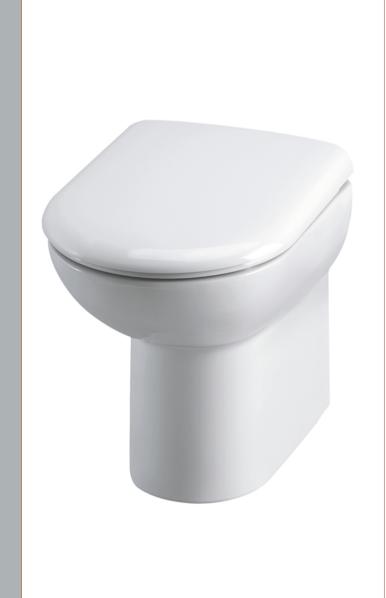

Sales Code: BTW006 Description: Lawton Comfort Height Back To Wall Pan

| <b>Product Dimensions</b>   |                               |
|-----------------------------|-------------------------------|
| Height (mm):                | 400                           |
| Width (mm):                 | 370                           |
| Depth (mm):                 | 530                           |
| Nett Weight (kg):           | 23.6                          |
| <b>Packaging Dimensions</b> |                               |
| Height (mm):                | 490                           |
| Width (mm):                 | 400                           |
| Depth (mm):                 | 560                           |
| Gross Weight (kg):          | 24                            |
| Packaging Data              |                               |
| Box Colour:                 | Brown Cardboard Box - Printed |
| Box Qty:                    | 1                             |
| Label Size:                 | 100 x 50                      |
| Label Colour:               | Not Applicable                |
| Label Qty:                  | 2                             |
| <b>Outer Box Dimensions</b> | (If Applicable)               |
| Height (mm):                |                               |
| Width (mm):                 |                               |
| Depth (mm):                 |                               |
| Gross Weight (kg):          |                               |
| Barcode:                    | 5056211803379                 |