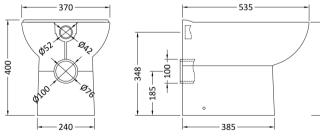

Sales Code: BTW006 Description: Lawton Comfort Height Back To Wall Pan

| <b>Product Dimensions</b>   |                               |
|-----------------------------|-------------------------------|
| Height (mm):                | 400                           |
| Width (mm):                 | 370                           |
| Depth (mm):                 | 530                           |
| Nett Weight (kg):           | 23.6                          |
| <b>Packaging Dimensions</b> |                               |
| Height (mm):                | 490                           |
| Width (mm):                 | 400                           |
| Depth (mm):                 | 560                           |
| Gross Weight (kg):          | 24                            |
| Packaging Data              |                               |
| Box Colour:                 | Brown Cardboard Box - Printed |
| Box Qty:                    | 1                             |
| Label Size:                 | 100 x 50                      |
| Label Colour:               | Not Applicable                |
| Label Qty:                  | 2                             |
| <b>Outer Box Dimensions</b> | (If Applicable)               |
| Height (mm):                |                               |
| Width (mm):                 |                               |
| Depth (mm):                 |                               |
| Gross Weight (kg):          |                               |
| Barcode:                    | 5056211803379                 |