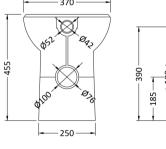

Sales Code: BTW005 Description: Lawton Back To Wall Pan

| Product Dimensions                 |                               |  |
|------------------------------------|-------------------------------|--|
| Height (mm):                       | 0                             |  |
| Width (mm):                        | 0                             |  |
| Depth (mm):                        | 0                             |  |
| Nett Weight (kg):                  | 22.1                          |  |
| Packaging Dimensions               |                               |  |
| Height (mm):                       | 420                           |  |
| Width (mm):                        | 395                           |  |
| Depth (mm):                        | 540                           |  |
| Gross Weight (kg):                 | 22.6                          |  |
| Packaging Data                     |                               |  |
| Box Colour:                        | Brown Cardboard Box - Printed |  |
| Box Qty:                           | 0                             |  |
| Label Size:                        | 0 x 0                         |  |
| Label Colour:                      | Not Applicable                |  |
| Label Qty:                         | 0                             |  |
| <b>Duter Box Dimensions (If Ap</b> | plicable)                     |  |
| Height (mm):                       |                               |  |
| Width (mm):                        |                               |  |
| Depth (mm):                        |                               |  |
| Gross Weight (kg):                 |                               |  |
| Barcode:                           | 5055369032907                 |  |
| Product Details                    |                               |  |
| Country of Origin:                 | China                         |  |
| Fitting Instruction:               | No                            |  |
| Certification: CE & UKCA: Yes      | WRAS: N/A WRAS No: N/A        |  |
| Product Material:                  | Vitreous China                |  |
| Fixing Supplied:                   | No                            |  |
| Pans/Bidets: Trap Style: P Tra     | ap Includes Seat: No          |  |

| Trup Degree. | Р Пар                   | includes Seat: No                                                                                                                    |
|--------------|-------------------------|--------------------------------------------------------------------------------------------------------------------------------------|
|              |                         |                                                                                                                                      |
| Seat Type:   | D-Shape                 | Material: Not Applicable                                                                                                             |
| Function:    | Not Applicable          | Hinge Type: Top Fix                                                                                                                  |
| Hinge Mate   | rial: Not Applicable    |                                                                                                                                      |
|              |                         |                                                                                                                                      |
| Operating 7  | Гуре: Not Applicable    | Fittings: Not Applicable                                                                                                             |
| Lever Type   | : Not Applicable        |                                                                                                                                      |
|              | Function:<br>Hinge Mate | Seat Type: D-Shape Function: Not Applicable Hinge Material: Not Applicable Operating Type: Not Applicable Lever Type: Not Applicable |

| Basins: | Tap Hole: Not Applicable     | Chain Stay Hole: Not Applicable |
|---------|------------------------------|---------------------------------|
|         | Template: Not Applicable     | Waste Type Req: Not Applicable  |
|         | Overflow Inc: Not Applicable | Overflow Cover: Not Applicable  |
|         | Inner Bowl Depth (mm): N/A   |                                 |