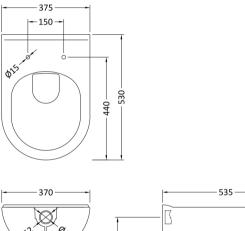

Sales Code: BTW005 Description: Lawton Back To Wall Pan

| Product Dimensions                 |                               |  |
|------------------------------------|-------------------------------|--|
| Height (mm):                       | 0                             |  |
| Width (mm):                        | 0                             |  |
| Depth (mm):                        | 0                             |  |
| Nett Weight (kg):                  | 22.1                          |  |
| Packaging Dimensions               |                               |  |
| Height (mm):                       | 420                           |  |
| Width (mm):                        | 395                           |  |
| Depth (mm):                        | 540                           |  |
| Gross Weight (kg):                 | 22.6                          |  |
| Packaging Data                     |                               |  |
| Box Colour:                        | Brown Cardboard Box - Printed |  |
| Box Qty:                           | 0                             |  |
| Label Size:                        | 0 x 0                         |  |
| Label Colour:                      | Not Applicable                |  |
| Label Qty:                         | 0                             |  |
| <b>Duter Box Dimensions (If Ap</b> | plicable)                     |  |
| Height (mm):                       |                               |  |
| Width (mm):                        |                               |  |
| Depth (mm):                        |                               |  |
| Gross Weight (kg):                 |                               |  |
| Barcode:                           | 5055369032907                 |  |
| Product Details                    |                               |  |
| Country of Origin:                 | China                         |  |
| Fitting Instruction:               | No                            |  |
| Certification: CE & UKCA: Yes      | WRAS: N/A WRAS No: N/A        |  |
| Product Material:                  | Vitreous China                |  |
| Fixing Supplied:                   | No                            |  |
| Pans/Bidets: Trap Style: P Tra     | ap Includes Seat: No          |  |