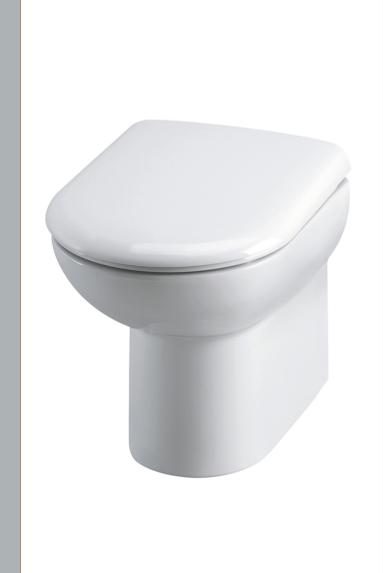

Sales Code: BTW005 Description: Lawton Back To Wall Pan

| Product Dimensions                 |                               |  |
|------------------------------------|-------------------------------|--|
| Height (mm):                       | 0                             |  |
| Width (mm):                        | 0                             |  |
| Depth (mm):                        | 0                             |  |
| Nett Weight (kg):                  | 22.1                          |  |
| Packaging Dimensions               |                               |  |
| Height (mm):                       | 420                           |  |
| Width (mm):                        | 395                           |  |
| Depth (mm):                        | 540                           |  |
| Gross Weight (kg):                 | 22.6                          |  |
| Packaging Data                     |                               |  |
| Box Colour:                        | Brown Cardboard Box - Printed |  |
| Box Qty:                           | 0                             |  |
| Label Size:                        | 0 x 0                         |  |
| Label Colour:                      | Not Applicable                |  |
| Label Qty:                         | 0                             |  |
| <b>Duter Box Dimensions (If Ap</b> | plicable)                     |  |
| Height (mm):                       |                               |  |
| Width (mm):                        |                               |  |
| Depth (mm):                        |                               |  |
| Gross Weight (kg):                 |                               |  |
| Barcode:                           | 5055369032907                 |  |
| Product Details                    |                               |  |
| Country of Origin:                 | China                         |  |
| Fitting Instruction:               | No                            |  |
| Certification: CE & UKCA: Yes      | WRAS: N/A WRAS No: N/A        |  |
| Product Material:                  | Vitreous China                |  |
| Fixing Supplied:                   | No                            |  |
| Pans/Bidets: Trap Style: P Tra     | ap Includes Seat: No          |  |