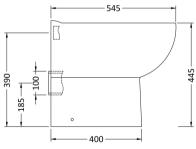

Sales Code: BTW006 Description: Lawton Comfort Height Back To Wall Pan

| <b>Product Dimensions</b>   |                               |
|-----------------------------|-------------------------------|
| Height (mm):                | 400                           |
| Width (mm):                 | 370                           |
| Depth (mm):                 | 530                           |
| Nett Weight (kg):           | 23.6                          |
| <b>Packaging Dimensions</b> |                               |
| Height (mm):                | 490                           |
| Width (mm):                 | 400                           |
| Depth (mm):                 | 560                           |
| Gross Weight (kg):          | 24                            |
| Packaging Data              |                               |
| Box Colour:                 | Brown Cardboard Box - Printed |
| Box Qty:                    | 1                             |
| Label Size:                 | 100 x 50                      |
| Label Colour:               | Not Applicable                |
| Label Qty:                  | 2                             |
| <b>Outer Box Dimensions</b> | (If Applicable)               |
| Height (mm):                |                               |
| Width (mm):                 |                               |
| Depth (mm):                 |                               |
| Gross Weight (kg):          |                               |
| Barcode:                    | 5056211803379                 |

| Trap Style: | P Trap                                | Includes Seat: No                                                                                                                                         |
|-------------|---------------------------------------|-----------------------------------------------------------------------------------------------------------------------------------------------------------|
| Seat Type:  | D-Shape                               | Material: Not Applicable                                                                                                                                  |
| Function:   | Not Applicable                        | Hinge Type: Top Fix                                                                                                                                       |
| Hinge Mater | rial: Not Applicable                  |                                                                                                                                                           |
|             |                                       |                                                                                                                                                           |
| Operating T | ype: Not Applicable                   | Fittings: Not Applicable                                                                                                                                  |
| Lever Type: | : Not Applicable                      |                                                                                                                                                           |
|             | Seat Type:<br>Function:<br>Hinge Mate | Trap Style: P Trap  Seat Type: D-Shape Function: Not Applicable Hinge Material: Not Applicable  Operating Type: Not Applicable Lever Type: Not Applicable |