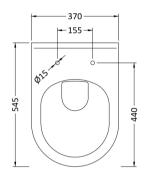

Sales Code: BTW005 Description: Lawton Back To Wall Pan

| Product Dimensions                 |                               |  |
|------------------------------------|-------------------------------|--|
| Height (mm):                       | 0                             |  |
| Width (mm):                        | 0                             |  |
| Depth (mm):                        | 0                             |  |
| Nett Weight (kg):                  | 22.1                          |  |
| Packaging Dimensions               |                               |  |
| Height (mm):                       | 420                           |  |
| Width (mm):                        | 395                           |  |
| Depth (mm):                        | 540                           |  |
| Gross Weight (kg):                 | 22.6                          |  |
| Packaging Data                     |                               |  |
| Box Colour:                        | Brown Cardboard Box - Printed |  |
| Box Qty:                           | 0                             |  |
| Label Size:                        | 0 x 0                         |  |
| Label Colour:                      | Not Applicable                |  |
| Label Qty:                         | 0                             |  |
| <b>Duter Box Dimensions (If Ap</b> | plicable)                     |  |
| Height (mm):                       |                               |  |
| Width (mm):                        |                               |  |
| Depth (mm):                        |                               |  |
| Gross Weight (kg):                 |                               |  |
| Barcode:                           | 5055369032907                 |  |
| Product Details                    |                               |  |
| Country of Origin:                 | China                         |  |
| Fitting Instruction:               | No                            |  |
| Certification: CE & UKCA: Yes      | WRAS: N/A WRAS No: N/A        |  |
| Product Material:                  | Vitreous China                |  |
| Fixing Supplied:                   | No                            |  |
| Pans/Bidets: Trap Style: P Tra     | ap Includes Seat: No          |  |

| Trup Degree. | Р Пар                   | includes Seat: No                                                                                                                    |
|--------------|-------------------------|--------------------------------------------------------------------------------------------------------------------------------------|
|              |                         |                                                                                                                                      |
| Seat Type:   | D-Shape                 | Material: Not Applicable                                                                                                             |
| Function:    | Not Applicable          | Hinge Type: Top Fix                                                                                                                  |
| Hinge Mate   | rial: Not Applicable    |                                                                                                                                      |
|              |                         |                                                                                                                                      |
| Operating 7  | Гуре: Not Applicable    | Fittings: Not Applicable                                                                                                             |
| Lever Type   | : Not Applicable        |                                                                                                                                      |
|              | Function:<br>Hinge Mate | Seat Type: D-Shape Function: Not Applicable Hinge Material: Not Applicable Operating Type: Not Applicable Lever Type: Not Applicable |