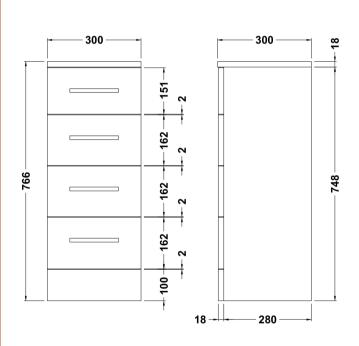

Sales Code: PRC133 Description: 300X300 Pr 4-Drawer Unit

| Product Dimensions         |                               |
|----------------------------|-------------------------------|
| Height (mm):               | 766                           |
| Width (mm):                | 300                           |
| Depth (mm):                | 300                           |
| Nett Weight (kg):          | 19.59                         |
| Packaging Dimensions       |                               |
| Height (mm):               | 325                           |
| Width (mm):                | 325                           |
| Depth (mm):                | 810                           |
| Gross Weight (kg):         | 19.59                         |
| Packaging Data             |                               |
| Box Colour:                | Brown Cardboard Box - Printed |
| Box Qty:                   | 0                             |
| Label Size:                | 0 x 0                         |
| Label Colour:              | Not Applicable                |
| Label Qty:                 | 0                             |
| Outer Box Dimensions (If A | Applicable)                   |
| Height (mm):               |                               |
| Width (mm):                |                               |
| Depth (mm):                |                               |
| Gross Weight (kg):         |                               |
| Barcode:                   | 5055275830246                 |
| Product Details            |                               |
| Country of Origin:         | China                         |
| Fitting Instruction:       | Yes                           |
| CE & UKCA:                 | N/A                           |
| FSC Certified Materials:   | Yes                           |
| Colour:                    | Gloss White                   |
| Construction Method:       | Cam & Wood Dowel              |
| Construction Type:         | Rigid                         |
| Cabinet Finish:            | MFC Painted Gloss             |
| Fascia Finish:             | Mdf Painted Gloss             |
| Cabinet Thickness (mm):    | 16                            |
| Fascia Thickness (mm):     | 18                            |
| Drawer Included:           | Yes                           |
| Drawer Type:               | 16mm MFC Non-Softclose        |
| No of Shelves:             | 0                             |
| Hinge Type:                | Not Applicable                |
| Hinge Included:            | No                            |
| Adjustable Legs:           | No                            |
| Fixings Included:          | No                            |
| Handle Style:              | Modern                        |
| Waste Shroud:              | No                            |
| Handle Included:           | Yes                           |
| Handle Type:               | D-Shape                       |
|                            |                               |