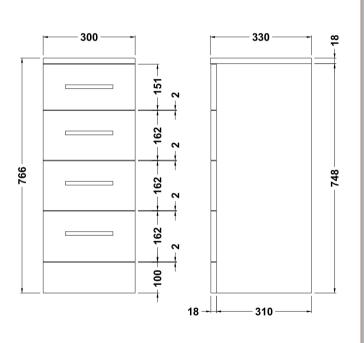

Sales Code: PRC134 Description: 300X330 Pr 4-Drawer Unit

| Height (mm):               | 766                           |
|----------------------------|-------------------------------|
| Width (mm):                | 300                           |
| Depth (mm):                | 330                           |
| Nett Weight (kg):          | 19.53                         |
| Packaging Dimensions       |                               |
| Height (mm):               | 355                           |
| Width (mm):                | 325                           |
| Depth (mm):                | 810                           |
| Gross Weight (kg):         | 19.53                         |
| Packaging Data             |                               |
| Box Colour:                | Brown Cardboard Box - Printed |
| Box Qty:                   | 0                             |
| Label Size:                | 0 x 0                         |
| Label Colour:              | Not Applicable                |
| Label Qty:                 | 0                             |
| Outer Box Dimensions (If A | Applicable)                   |
| Height (mm):               |                               |
| Width (mm):                |                               |
| Depth (mm):                |                               |
| Gross Weight (kg):         |                               |
| Barcode:                   | 5055275830253                 |
| Product Details            |                               |
| Country of Origin:         | China                         |
| Fitting Instruction:       | Yes                           |
| CE & UKCA:                 | N/A                           |
| FSC Certified Materials:   | Yes                           |
| Colour:                    | Gloss White                   |
| Construction Method:       | Cam & Wood Dowel              |
| Construction Type:         | Rigid                         |
| Cabinet Finish:            | MFC Painted Gloss             |
| Fascia Finish:             | Mdf Painted Gloss             |
| Cabinet Thickness (mm):    | 16                            |
| Fascia Thickness (mm):     | 18                            |
| Drawer Included:           | Yes                           |
| Drawer Type:               | 16mm MFC Non-Softclose        |
| No of Shelves:             | 0                             |
| Hinge Type:                | Not Applicable                |
| Hinge Included:            | No                            |
| Adjustable Legs:           | No                            |
| Fixings Included:          | No                            |
| Handle Style:              | Modern                        |
| Waste Shroud:              | No                            |
|                            | >/                            |
| Handle Included:           | Yes                           |