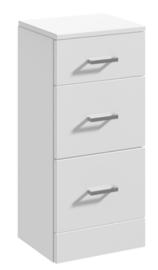

ROXOR

Sales Code: PRC135

| Product Dimensions         |                               |
|----------------------------|-------------------------------|
|                            | 766                           |
| Height (mm):               | 350                           |
| Width (mm):<br>Depth (mm): | 300                           |
| Nett Weight (kg):          | 18.5                          |
|                            | 10.5                          |
| Packaging Dimensions       | 205                           |
| Height (mm):               | 325                           |
| Width (mm):                | 375                           |
| Depth (mm):                | 810<br>18.5                   |
| Gross Weight (kg):         | 10.0                          |
| Packaging Data             |                               |
| Box Colour:                | Brown Cardboard Box - Printed |
| Box Qty:                   | 0                             |
| Label Size:                | 0 x 0                         |
| Label Colour:              | Not Applicable                |
| Label Qty:                 | 0                             |
| Outer Box Dimensions (If   | Applicable)                   |
| Height (mm):               |                               |
| Width (mm):                |                               |
| Depth (mm):                |                               |
| Gross Weight (kg):         |                               |
| Barcode:                   | 5055369058402                 |
| Product Details            |                               |
| Country of Origin:         | China                         |
| Fitting Instruction:       | Yes                           |
| CE & UKCA:                 | N/A                           |
| FSC Certified Materials:   | Yes                           |
| Colour:                    | Gloss White                   |
| Construction Method:       | Cam & Wood Dowel              |
| Construction Type:         | Rigid                         |
| Cabinet Finish:            | MFC Painted Gloss             |
| Fascia Finish:             | Mdf Painted Gloss             |
| Cabinet Thickness (mm):    | 16                            |
| Fascia Thickness (mm):     | 18                            |
| Drawer Included:           | Yes                           |
| Drawer Type:               | 16mm MFC Non-Softclose        |
| No of Shelves:             | 0                             |
| Hinge Type:                | Not Applicable                |
| Hinge Included:            | No                            |
| Adjustable Legs:           | No                            |
| Fixings Included:          | No                            |
| Handle Style:              | Modern                        |
| Waste Shroud:              | No                            |
| Handle Included:           | Yes                           |
| Handle Type:               | D-Shape                       |
|                            |                               |