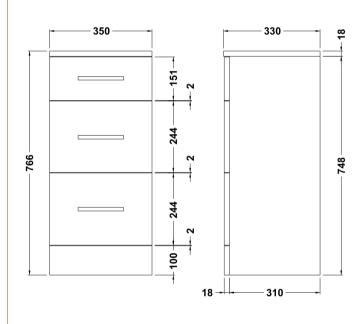

Sales Code: PRC136 Description: 350X330 Pr 3-Drawer Unit

| Product Dimensions         |                               |
|----------------------------|-------------------------------|
| Height (mm):               | 766                           |
| Width (mm):                | 350                           |
| Depth (mm):                | 330                           |
| Nett Weight (kg):          | 20.59                         |
| Packaging Dimensions       |                               |
| Height (mm):               | 355                           |
| Width (mm):                | 375                           |
| Depth (mm):                | 810                           |
| Gross Weight (kg):         | 20.59                         |
| Packaging Data             | 20100                         |
| Box Colour:                | Brown Cardboard Box - Printed |
| Box Qty:                   | 0                             |
| Label Size:                | 0 x 0                         |
| Label Colour:              | Not Applicable                |
| Label Oty:                 | 0                             |
|                            |                               |
| Outer Box Dimensions (If A | хррпсавіе)                    |
| Height (mm):               |                               |
| Width (mm):                |                               |
| Depth (mm):                |                               |
| Gross Weight (kg):         |                               |
| Barcode:                   | 5055275830239                 |
| Product Details            |                               |
| Country of Origin:         | China                         |
| Fitting Instruction:       | Yes                           |
| CE & UKCA:                 | N/A                           |
| FSC Certified Materials:   | Yes                           |
| Colour:                    | Gloss White                   |
| Construction Method:       | Cam & Wood Dowel              |
| Construction Type:         | Rigid                         |
| Cabinet Finish:            | MFC Painted Gloss             |
| Fascia Finish:             | Mdf Painted Gloss             |
| Cabinet Thickness (mm):    | 16                            |
| Fascia Thickness (mm):     | 18                            |
| Drawer Included:           | Yes                           |
| Drawer Type:               | 16mm MFC Non-Softclose        |
| No of Shelves:             | 0                             |
| Hinge Type:                | Not Applicable                |
| Hinge Included:            | No                            |
| Adjustable Legs:           | No                            |
| Fixings Included:          | No                            |
| Handle Style:              | Modern                        |
| Waste Shroud:              | No                            |
|                            |                               |
| Handle Included:           | Yes                           |