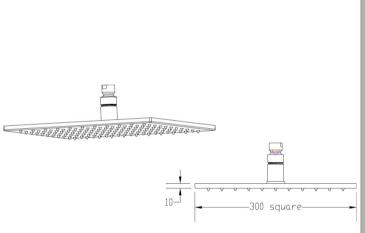

Sales Code: STY072 Description: Led 300mm Square Fixed Head

| <b>Product Dimensions</b>                |                                        |
|------------------------------------------|----------------------------------------|
| Length (mm):                             |                                        |
| Width (mm):                              | 300                                    |
| Height (mm):                             | 58                                     |
| Depth (mm):                              | 300                                    |
| Nett Weight (kg):                        | 2.42                                   |
| Packaging Dimensions                     |                                        |
| Length (mm):                             | 640                                    |
| Width (mm):                              | 350                                    |
| Height (mm):                             | 410                                    |
| Gross Weight (kg):                       | 2.42                                   |
| Packaging Data                           |                                        |
| Box Colour:                              | White Cardboard Box                    |
| Box Qty:                                 | 0                                      |
| Label Size:                              | 0 x 0                                  |
| Label Colour:                            | White Label                            |
| Label Qty:                               | 0                                      |
| <b>Outer Box Dimensions (If Applic</b>   | able)                                  |
| Length (mm):                             |                                        |
| Width (mm):                              | 350                                    |
| Height (mm):                             | 645                                    |
| Depth (mm):                              | 425                                    |
| Gross Weight (kg):                       | 24                                     |
| Barcode:                                 | 5055369051472                          |
| Product Details                          |                                        |
| Country of Origin:                       | China                                  |
| Fitting Instruction:                     | Yes                                    |
| Product Material:                        | Brass                                  |
| Mount Type:                              | Wall                                   |
| Outlet Elbow Supplied:                   | No                                     |
| Easy Clean:                              | No                                     |
| Head Included:                           | Yes                                    |
| Handset Included:                        | No                                     |
| Body Jets Included:                      | Not Applicable                         |
| No of Body Jets:                         | Not Applicable                         |
| Operating Pressure (bar):                | 0.5                                    |
| Valve/Cartridge Type:                    | Not Applicable                         |
| Flow Rates (L/min): 0.1 bar: N/A 0.5 bar | : N/A 1 bar: N/A 2 bar: N/A 3 bar: N/A |
| TMV2 Approved: No                        | Approval No: N/A                       |
| TMV3 Approved: No                        | Approval No: N/A                       |
| WRAS Approved: No                        | Approval No: N/A                       |
| Head Function:                           | Single                                 |
| Handset Function:                        | Not Applicable                         |
| Body Jet Info:                           | Not Applicable                         |
| Pipe Size:                               | Not Applicable                         |
| Pipe Centres:                            | N/A                                    |
| Colour/Finish:                           | Chrome                                 |
| Hose Included:                           | Not Applicable                         |
| No. of Outlets:                          | N/A                                    |
|                                          |                                        |