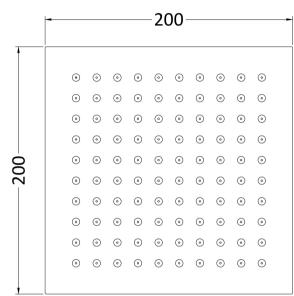

Sales Code: STY072 Description: Led 300mm Square Fixed Head

| <b>Product Dimensions</b>                |                                        |
|------------------------------------------|----------------------------------------|
| Length (mm):                             |                                        |
| Width (mm):                              | 300                                    |
| Height (mm):                             | 58                                     |
| Depth (mm):                              | 300                                    |
| Nett Weight (kg):                        | 2.42                                   |
| Packaging Dimensions                     |                                        |
| Length (mm):                             | 640                                    |
| Width (mm):                              | 350                                    |
| Height (mm):                             | 410                                    |
| Gross Weight (kg):                       | 2.42                                   |
| Packaging Data                           |                                        |
| Box Colour:                              | White Cardboard Box                    |
| Box Qty:                                 | 0                                      |
| Label Size:                              | 0 x 0                                  |
| Label Colour:                            | White Label                            |
| Label Qty:                               | 0                                      |
| <b>Outer Box Dimensions (If Applic</b>   | able)                                  |
| Length (mm):                             |                                        |
| Width (mm):                              | 350                                    |
| Height (mm):                             | 645                                    |
| Depth (mm):                              | 425                                    |
| Gross Weight (kg):                       | 24                                     |
| Barcode:                                 | 5055369051472                          |
| Product Details                          |                                        |
| Country of Origin:                       | China                                  |
| Fitting Instruction:                     | Yes                                    |
| Product Material:                        | Brass                                  |
| Mount Type:                              | Wall                                   |
| Outlet Elbow Supplied:                   | No                                     |
| Easy Clean:                              | No                                     |
| Head Included:                           | Yes                                    |
| Handset Included:                        | No                                     |
| Body Jets Included:                      | Not Applicable                         |
| No of Body Jets:                         | Not Applicable                         |
| Operating Pressure (bar):                | 0.5                                    |
| Valve/Cartridge Type:                    | Not Applicable                         |
| Flow Rates (L/min): 0.1 bar: N/A 0.5 bar | : N/A 1 bar: N/A 2 bar: N/A 3 bar: N/A |
| TMV2 Approved: No                        | Approval No: N/A                       |
| TMV3 Approved: No                        | Approval No: N/A                       |
| WRAS Approved: No                        | Approval No: N/A                       |
| Head Function:                           | Single                                 |
| Handset Function:                        | Not Applicable                         |
| Body Jet Info:                           | Not Applicable                         |
| Pipe Size:                               | Not Applicable                         |
| Pipe Centres:                            | N/A                                    |
| Colour/Finish:                           | Chrome                                 |
| Hose Included:                           | Not Applicable                         |
| No. of Outlets:                          | N/A                                    |
|                                          |                                        |