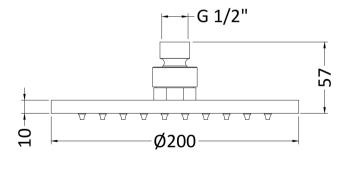

Sales Code: STY072 Description: Led 300mm Square Fixed Head

| <b>Product Dimensions</b>                |                                        |
|------------------------------------------|----------------------------------------|
| Length (mm):                             |                                        |
| Width (mm):                              | 300                                    |
| Height (mm):                             | 58                                     |
| Depth (mm):                              | 300                                    |
| Nett Weight (kg):                        | 2.42                                   |
| Packaging Dimensions                     |                                        |
| Length (mm):                             | 640                                    |
| Width (mm):                              | 350                                    |
| Height (mm):                             | 410                                    |
| Gross Weight (kg):                       | 2.42                                   |
| Packaging Data                           |                                        |
| Box Colour:                              | White Cardboard Box                    |
| Box Qty:                                 | 0                                      |
| Label Size:                              | 0 x 0                                  |
| Label Colour:                            | White Label                            |
| Label Qty:                               | 0                                      |
| <b>Outer Box Dimensions (If Applic</b>   | able)                                  |
| Length (mm):                             |                                        |
| Width (mm):                              | 350                                    |
| Height (mm):                             | 645                                    |
| Depth (mm):                              | 425                                    |
| Gross Weight (kg):                       | 24                                     |
| Barcode:                                 | 5055369051472                          |
| Product Details                          |                                        |
| Country of Origin:                       | China                                  |
| Fitting Instruction:                     | Yes                                    |
| Product Material:                        | Brass                                  |
| Mount Type:                              | Wall                                   |
| Outlet Elbow Supplied:                   | No                                     |
| Easy Clean:                              | No                                     |
| Head Included:                           | Yes                                    |
| Handset Included:                        | No                                     |
| Body Jets Included:                      | Not Applicable                         |
| No of Body Jets:                         | Not Applicable                         |
| Operating Pressure (bar):                | 0.5                                    |
| Valve/Cartridge Type:                    | Not Applicable                         |
| Flow Rates (L/min): 0.1 bar: N/A 0.5 bar | : N/A 1 bar: N/A 2 bar: N/A 3 bar: N/A |
| TMV2 Approved: No                        | Approval No: N/A                       |
| TMV3 Approved: No                        | Approval No: N/A                       |
| WRAS Approved: No                        | Approval No: N/A                       |
| Head Function:                           | Single                                 |
| Handset Function:                        | Not Applicable                         |
| Body Jet Info:                           | Not Applicable                         |
| Pipe Size:                               | Not Applicable                         |
| Pipe Centres:                            | N/A                                    |
| Colour/Finish:                           | Chrome                                 |
| Hose Included:                           | Not Applicable                         |
| No. of Outlets:                          | N/A                                    |
|                                          |                                        |