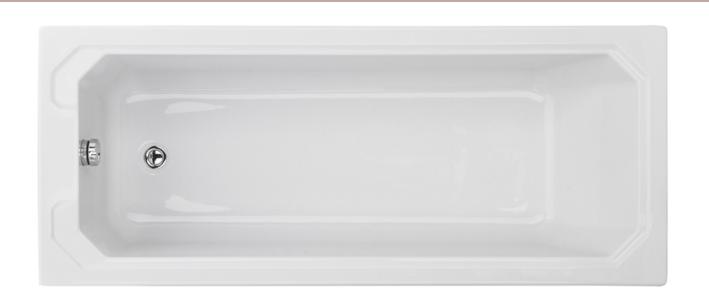

## ROXOR

Sales Code: NLB109 Description: Art Deco Bath (1700X700)

## **Packaging Details**

Barcode: 5055369040667