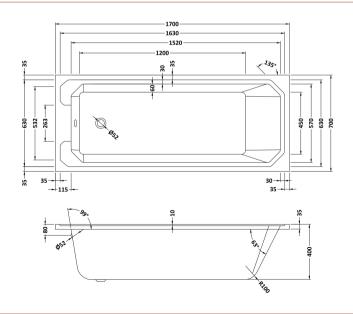

## ROXOR

Sales Code: NLB109NL

**Description:** Art Deco Bath Nl700x700)

| <b>Product Dimensions</b>      |                        |
|--------------------------------|------------------------|
| Length (mm):                   | 1700                   |
| Width (mm):                    | 700                    |
| Depth (mm):                    | 400                    |
| Nett Weight (kg):              | 19.3                   |
| Packaging Dimensions           |                        |
| Length (mm):                   | 1700                   |
| Width (mm):                    | 720                    |
| Depth (mm):                    | 400                    |
| Gross Weight (kg):             | 19.3                   |
| Packaging Data                 |                        |
| Box Colour:                    | Brown Cardboard Sleeve |
| Box Qty:                       | 1                      |
| Label Size:                    | 100 x 50               |
| Label Colour:                  | White Label            |
| Label Qty:                     | 2                      |
| <b>Outer Box Dimensions (I</b> | f Applicable)          |
| Length (mm):                   |                        |
| Width (mm):                    |                        |
| Height (mm):                   |                        |
| Gross Weight (kg):             |                        |
| Barcode:                       | 5055369040667          |
| <b>Product Details</b>         |                        |
| Country of Origin:             | Poland                 |
| Fitting Instruction:           | Yes                    |
| Certification:                 | FSC: CE & UKCA: Yes    |
| Material Colour Reference:     | European White         |
| Product Material:              | Acrylic                |
| Material Thickness:            | 4mm                    |
| Volume (Ltr):                  | 178L                   |
| Displaced Capacity:            | 108L                   |
| Leg Set Included:              | Legset Not Included    |
| Waste Included:                | Waste Not Included     |
| Drilled/Undrilled:             | Undrilled For Taps     |
| Includes Grips:                | No Grips Supplied      |
| Embossed:                      | No                     |
| No of Tapholes:                | None                   |
| Anti-Slip:                     | No                     |
|                                |                        |