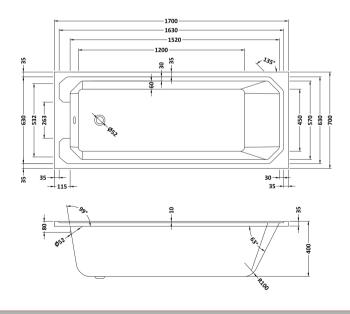

## **Packaging Details**

Barcode: 5055369040674

Sales Code: NLB110NL

**Description:** Art Deco Bath NI (1700X750)

| <b>Product Dimensions</b>      |                        |
|--------------------------------|------------------------|
| Length (mm):                   | 1700                   |
| Width (mm):                    | 750                    |
| Depth (mm):                    | 400                    |
| Nett Weight (kg):              | 23.2                   |
| <b>Packaging Dimensions</b>    |                        |
| Length (mm):                   | 1700                   |
| Width (mm):                    | 760                    |
| Depth (mm):                    | 420                    |
| Gross Weight (kg):             | 23.2                   |
| Packaging Data                 |                        |
| Box Colour:                    | Brown Cardboard Sleeve |
| Box Qty:                       | 1                      |
| Label Size:                    | 100 x 50               |
| Label Colour:                  | White Label            |
| Label Qty:                     | 2                      |
| <b>Outer Box Dimensions (I</b> | f Applicable)          |
| Length (mm):                   |                        |
| Width (mm):                    |                        |
| Height (mm):                   |                        |
| Gross Weight (kg):             |                        |
| Barcode:                       | 5055369040674          |
| <b>Product Details</b>         |                        |
| Country of Origin:             |                        |
| Fitting Instruction:           | Yes                    |
| Certification:                 | FSC: CE & UKCA: Yes    |
| Material Colour Reference:     | European White         |
| Product Material:              | Acrylic                |
| Material Thickness:            | 4mm                    |
| Volume (Ltr):                  | 193L                   |
| Displaced Capacity:            | 123L                   |
| Leg Set Included:              | Legset Not Included    |
| Waste Included:                | Waste Not Included     |
| Drilled/Undrilled:             | Undrilled For Taps     |
| Includes Grips:                | No Grips Supplied      |
| Embossed:                      | No                     |
| No of Tapholes:                | None                   |
| Anti-Slip:                     | No                     |
|                                |                        |