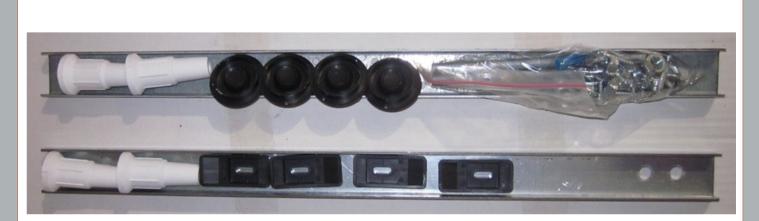

Sales Code: NBL001

**Description:** Leg Set

| <b>Product Dimensions</b>      |                         |
|--------------------------------|-------------------------|
| Length (mm):                   | 0                       |
| Width (mm):                    | 0                       |
| Depth (mm):                    | 0                       |
| Nett Weight (kg):              | 1.9                     |
| <b>Packaging Dimensions</b>    |                         |
| Length (mm):                   | 600                     |
| Width (mm):                    | 60                      |
| Depth (mm):                    | 60                      |
| Gross Weight (kg):             | 1.9                     |
| Packaging Data                 |                         |
| Box Colour:                    | Brown Cardboard Box     |
| Box Qty:                       | 0                       |
| Label Size:                    | 0 x 0                   |
| Label Colour:                  | White Label             |
| Label Qty:                     | 0                       |
| <b>Outer Box Dimensions (I</b> | f Applicable)           |
| Length (mm):                   |                         |
| Width (mm):                    |                         |
| Height (mm):                   |                         |
| Gross Weight (kg):             |                         |
| Barcode:                       | 5055275833612           |
| <b>Product Details</b>         |                         |
| Country of Origin:             | Poland                  |
| Fitting Instruction:           | No                      |
| Certification:                 | FSC: N/A CE & UKCA: N/A |
| Material Colour Reference:     | Not Applicable          |
| Product Material:              | Steel                   |
| Material Thickness:            | N/A                     |
| Volume (Ltr):                  | N/A                     |
| Displaced Capacity:            | N/A                     |
| Leg Set Included:              | Not Applicable          |
| Waste Included:                | Not Applicable          |
| Drilled/Undrilled:             | Not Applicable          |
| Includes Grips:                | Not Applicable          |
| Embossed:                      | Not Applicable          |
| No of Tapholes:                | Not Applicable          |
| Anti-Slip:                     | Not Applicable          |
|                                |                         |