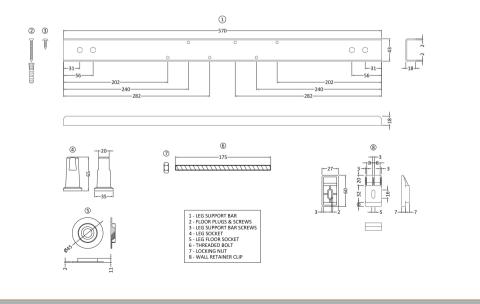

Sales Code: NBL001

**Description:** Leg Set

| <b>Product Dimensions</b>      |                         |
|--------------------------------|-------------------------|
| Length (mm):                   | 0                       |
| Width (mm):                    | 0                       |
| Depth (mm):                    | 0                       |
| Nett Weight (kg):              | 1.9                     |
| <b>Packaging Dimensions</b>    |                         |
| Length (mm):                   | 600                     |
| Width (mm):                    | 60                      |
| Depth (mm):                    | 60                      |
| Gross Weight (kg):             | 1.9                     |
| Packaging Data                 |                         |
| Box Colour:                    | Brown Cardboard Box     |
| Box Qty:                       | 0                       |
| Label Size:                    | 0 x 0                   |
| Label Colour:                  | White Label             |
| Label Qty:                     | 0                       |
| <b>Outer Box Dimensions (I</b> | f Applicable)           |
| Length (mm):                   |                         |
| Width (mm):                    |                         |
| Height (mm):                   |                         |
| Gross Weight (kg):             |                         |
| Barcode:                       | 5055275833612           |
| <b>Product Details</b>         |                         |
| Country of Origin:             | Poland                  |
| Fitting Instruction:           | No                      |
| Certification:                 | FSC: N/A CE & UKCA: N/A |
| Material Colour Reference:     | Not Applicable          |
| Product Material:              | Steel                   |
| Material Thickness:            | N/A                     |
| Volume (Ltr):                  | N/A                     |
| Displaced Capacity:            | N/A                     |
| Leg Set Included:              | Not Applicable          |
| Waste Included:                | Not Applicable          |
| Drilled/Undrilled:             | Not Applicable          |
| Includes Grips:                | Not Applicable          |
| Embossed:                      | Not Applicable          |
| No of Tapholes:                | Not Applicable          |
| Anti-Slip:                     | Not Applicable          |
|                                |                         |