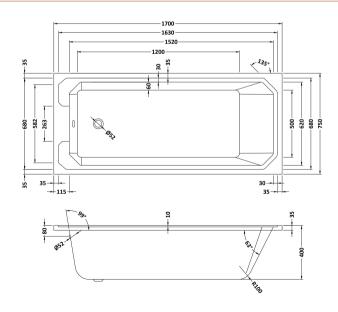

## ROXOR

Sales Code: NLB109NL

**Description:** Art Deco Bath Nl700x700)

| <b>Product Dimensions</b>      |                        |
|--------------------------------|------------------------|
| Length (mm):                   | 1700                   |
| Width (mm):                    | 700                    |
| Depth (mm):                    | 400                    |
| Nett Weight (kg):              | 19.3                   |
| Packaging Dimensions           |                        |
| Length (mm):                   | 1700                   |
| Width (mm):                    | 720                    |
| Depth (mm):                    | 400                    |
| Gross Weight (kg):             | 19.3                   |
| Packaging Data                 |                        |
| Box Colour:                    | Brown Cardboard Sleeve |
| Box Qty:                       | 1                      |
| Label Size:                    | 100 x 50               |
| Label Colour:                  | White Label            |
| Label Qty:                     | 2                      |
| <b>Outer Box Dimensions (I</b> | f Applicable)          |
| Length (mm):                   |                        |
| Width (mm):                    |                        |
| Height (mm):                   |                        |
| Gross Weight (kg):             |                        |
| Barcode:                       | 5055369040667          |
| <b>Product Details</b>         |                        |
| Country of Origin:             | Poland                 |
| Fitting Instruction:           | Yes                    |
| Certification:                 | FSC: CE & UKCA: Yes    |
| Material Colour Reference:     | European White         |
| Product Material:              | Acrylic                |
| Material Thickness:            | 4mm                    |
| Volume (Ltr):                  | 178L                   |
| Displaced Capacity:            | 108L                   |
| Leg Set Included:              | Legset Not Included    |
| Waste Included:                | Waste Not Included     |
| Drilled/Undrilled:             | Undrilled For Taps     |
| Includes Grips:                | No Grips Supplied      |
| Embossed:                      | No                     |
| No of Tapholes:                | None                   |
| Anti-Slip:                     | No                     |
|                                |                        |