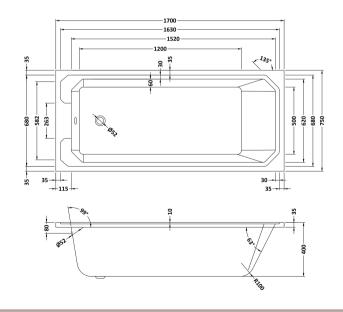

## **Packaging Details**

Barcode: 5055369040674

Sales Code: NLB110NL

**Description:** Art Deco Bath NI (1700X750)

| <b>Product Dimensions</b>      |                        |
|--------------------------------|------------------------|
| Length (mm):                   | 1700                   |
| Width (mm):                    | 750                    |
| Depth (mm):                    | 400                    |
| Nett Weight (kg):              | 23.2                   |
| <b>Packaging Dimensions</b>    |                        |
| Length (mm):                   | 1700                   |
| Width (mm):                    | 760                    |
| Depth (mm):                    | 420                    |
| Gross Weight (kg):             | 23.2                   |
| Packaging Data                 |                        |
| Box Colour:                    | Brown Cardboard Sleeve |
| Box Qty:                       | 1                      |
| Label Size:                    | 100 x 50               |
| Label Colour:                  | White Label            |
| Label Qty:                     | 2                      |
| <b>Outer Box Dimensions (I</b> | f Applicable)          |
| Length (mm):                   |                        |
| Width (mm):                    |                        |
| Height (mm):                   |                        |
| Gross Weight (kg):             |                        |
| Barcode:                       | 5055369040674          |
| <b>Product Details</b>         |                        |
| Country of Origin:             |                        |
| Fitting Instruction:           | Yes                    |
| Certification:                 | FSC: CE & UKCA: Yes    |
| Material Colour Reference:     | European White         |
| Product Material:              | Acrylic                |
| Material Thickness:            | 4mm                    |
| Volume (Ltr):                  | 193L                   |
| Displaced Capacity:            | 123L                   |
| Leg Set Included:              | Legset Not Included    |
| Waste Included:                | Waste Not Included     |
| Drilled/Undrilled:             | Undrilled For Taps     |
| Includes Grips:                | No Grips Supplied      |
| Embossed:                      | No                     |
| No of Tapholes:                | None                   |
| Anti-Slip:                     | No                     |
|                                |                        |