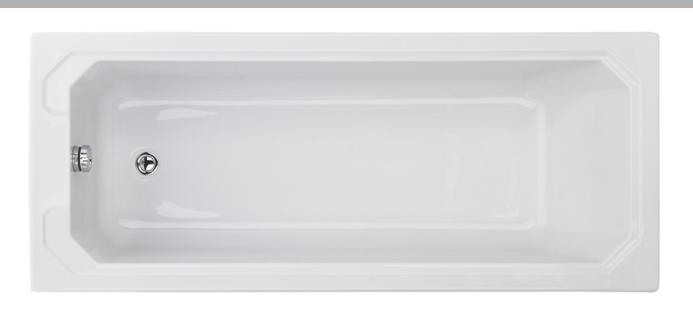

Sales Code: NLB110 Descrip

**Description:** Art Deco Bath (1700X750)

## **Packaging Details**

Barcode: 5055369040674

Sales Code: NLB110NL

**Description:** Art Deco Bath NI (1700X750)

| <b>Product Dimensions</b>      |                        |
|--------------------------------|------------------------|
| Length (mm):                   | 1700                   |
| Width (mm):                    | 750                    |
| Depth (mm):                    | 400                    |
| Nett Weight (kg):              | 23.2                   |
| <b>Packaging Dimensions</b>    |                        |
| Length (mm):                   | 1700                   |
| Width (mm):                    | 760                    |
| Depth (mm):                    | 420                    |
| Gross Weight (kg):             | 23.2                   |
| Packaging Data                 |                        |
| Box Colour:                    | Brown Cardboard Sleeve |
| Box Qty:                       | 1                      |
| Label Size:                    | 100 x 50               |
| Label Colour:                  | White Label            |
| Label Qty:                     | 2                      |
| <b>Outer Box Dimensions (I</b> | f Applicable)          |
| Length (mm):                   |                        |
| Width (mm):                    |                        |
| Height (mm):                   |                        |
| Gross Weight (kg):             |                        |
| Barcode:                       | 5055369040674          |
| <b>Product Details</b>         |                        |
| Country of Origin:             |                        |
| Fitting Instruction:           | Yes                    |
| Certification:                 | FSC: CE & UKCA: Yes    |
| Material Colour Reference:     | European White         |
| Product Material:              | Acrylic                |
| Material Thickness:            | 4mm                    |
| Volume (Ltr):                  | 193L                   |
| Displaced Capacity:            | 123L                   |
| Leg Set Included:              | Legset Not Included    |
| Waste Included:                | Waste Not Included     |
| Drilled/Undrilled:             | Undrilled For Taps     |
| Includes Grips:                | No Grips Supplied      |
| Embossed:                      | No                     |
| No of Tapholes:                | None                   |
| Anti-Slip:                     | No                     |
|                                |                        |