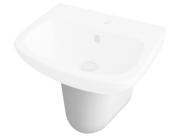

**Description:** Ambrose 450mm Basin & Pedestal

Т 

810

Packaging Details Barcode: 5055275867563

ROXOR

Sales Code: NCB502

**Description:** 450mm Basin 1Th

| Product Dimer         | isions                                                   |
|-----------------------|----------------------------------------------------------|
| Height (mm):          | 0                                                        |
| Width (mm):           | 0                                                        |
| Depth (mm):           | 0                                                        |
| Nett Weight (kg):     | 10.7                                                     |
| Packaging Din         | iensions                                                 |
| Height (mm):          | 195                                                      |
| Width (mm):           | 460                                                      |
| Depth (mm):           | 415                                                      |
| Gross Weight (kg      | ): 10.9                                                  |
| Packaging Dat         | a                                                        |
| Box Colour:           | Brown Cardboard Box - Printed                            |
| Box Qty:              | 0                                                        |
| Label Size:           | 0 x 0                                                    |
| Label Colour:         | White Label                                              |
| Label Qty:            | 0                                                        |
| Outer Box Din         | iensions (If Applicable)                                 |
| Height (mm):          |                                                          |
| Width (mm):           |                                                          |
| Depth (mm):           |                                                          |
| Gross Weight (kg      | ):                                                       |
| Barcode:              | 5055369063239                                            |
| <b>Product Detail</b> | S                                                        |
| Country of Origin     | : Turkey                                                 |
| Fitting Instruction   |                                                          |
| Certification: CE     | & UKCA: Yes WRAS: N/A WRAS No: N/A                       |
| Product Material:     | Vitreous China                                           |
| Fixing Supplied:      | No                                                       |
| -                     |                                                          |
| Pans/Bidets:          | Trap Style: Not Applicable Includes Seat: Not Applicable |
| Seats:                | Seat Type: Not Applicable Material: Not Applicable       |
|                       | Function: Not Applicable Hinge Type: Not Applicable      |
|                       | Hinge Material: Not Applicable                           |
| Cisterns:             | Operating Type: Not Applicable Fittings: Not Applicable  |
| Cisterns.             | Lever Type: Not Applicable                               |
|                       |                                                          |
| Basins:               | Tap Hole: One Taphole Chain Stay Hole: No                |
|                       | Template: Not Required Waste Type Reg: Slotted           |
|                       | Overflow Inc: Yes Overflow Cover: Yes                    |
|                       | Inner Bowl Depth (mm): 110mm                             |

ROXOR

Sales Code: NCB502

**Description:** 450mm Basin 1Th

| Product Dimer         | isions                                                   |
|-----------------------|----------------------------------------------------------|
| Height (mm):          | 0                                                        |
| Width (mm):           | 0                                                        |
| Depth (mm):           | 0                                                        |
| Nett Weight (kg):     | 10.7                                                     |
| Packaging Din         | iensions                                                 |
| Height (mm):          | 195                                                      |
| Width (mm):           | 460                                                      |
| Depth (mm):           | 415                                                      |
| Gross Weight (kg      | ): 10.9                                                  |
| Packaging Dat         | a                                                        |
| Box Colour:           | Brown Cardboard Box - Printed                            |
| Box Qty:              | 0                                                        |
| Label Size:           | 0 x 0                                                    |
| Label Colour:         | White Label                                              |
| Label Qty:            | 0                                                        |
| <b>Outer Box Din</b>  | iensions (If Applicable)                                 |
| Height (mm):          |                                                          |
| Width (mm):           |                                                          |
| Depth (mm):           |                                                          |
| Gross Weight (kg      | ):                                                       |
| Barcode:              | 5055369063239                                            |
| <b>Product Detail</b> | S                                                        |
| Country of Origin     | : Turkey                                                 |
| Fitting Instruction   |                                                          |
| Certification: CE     | & UKCA: Yes WRAS: N/A WRAS No: N/A                       |
| Product Material:     | Vitreous China                                           |
| Fixing Supplied:      | No                                                       |
| -                     |                                                          |
| Pans/Bidets:          | Trap Style: Not Applicable Includes Seat: Not Applicable |
| Seats:                | Seat Type: Not Applicable Material: Not Applicable       |
|                       | Function: Not Applicable Hinge Type: Not Applicable      |
|                       | Hinge Material: Not Applicable                           |
| Cisterns:             | Operating Type: Not Applicable Fittings: Not Applicable  |
| Cisterns.             | Lever Type: Not Applicable                               |
|                       |                                                          |
| Basins:               | Tap Hole: One Taphole Chain Stay Hole: No                |
|                       | Template: Not Required Waste Type Reg: Slotted           |
|                       | Overflow Inc: Yes Overflow Cover: Yes                    |
|                       | Inner Bowl Depth (mm): 110mm                             |