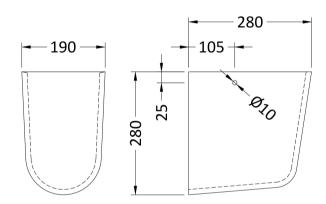

ROXOR

Sales Code: NCU807

Description: Semi Pedestal

| Product Dime        | isions                                                                                                   |
|---------------------|----------------------------------------------------------------------------------------------------------|
| Height (mm):        | 0                                                                                                        |
| Width (mm):         | 0                                                                                                        |
| Depth (mm):         | 0                                                                                                        |
| Nett Weight (kg):   | 6.4                                                                                                      |
| Packaging Din       | nensions                                                                                                 |
| Height (mm):        | 300                                                                                                      |
| Width (mm):         | 210                                                                                                      |
| Depth (mm):         | 295                                                                                                      |
| Gross Weight (kg    | (): 6.6                                                                                                  |
| Packaging Dat       | a                                                                                                        |
| Box Colour:         | Brown Cardboard Box - Printed                                                                            |
| Box Qty:            | 0                                                                                                        |
| Label Size:         | 0 x 0                                                                                                    |
| Label Colour:       | White Label                                                                                              |
| Label Qty:          | 0                                                                                                        |
| Outer Box Din       | nensions (If Applicable)                                                                                 |
| Height (mm):        |                                                                                                          |
| Width (mm):         |                                                                                                          |
| Depth (mm):         |                                                                                                          |
| Gross Weight (kg    | ):                                                                                                       |
| Barcode:            | 5055369031023                                                                                            |
| Product Detail      | s                                                                                                        |
| Country of Origin   | n: Turkey                                                                                                |
| Fitting Instruction |                                                                                                          |
| Certification: CE   | & UKCA: Yes WRAS: N/A WRAS No: N/A                                                                       |
| Product Material:   | Vitreous China                                                                                           |
| Fixing Supplied:    | No                                                                                                       |
| r ning supprior.    |                                                                                                          |
| Pans/Bidets:        | Trap Style: Not Applicable Includes Seat: Not Applicable                                                 |
| C                   | Cost Tyme: Met Applicable Metwick Met Applicable                                                         |
| Seats:              | Seat Type: Not Applicable Material: Not Applicable   Function: Not Applicable Hinge Type: Not Applicable |
|                     | Hinge Material: Not Applicable                                                                           |
|                     | Thige Material. Not Applicable                                                                           |
| Cisterns:           | Operating Type: Not Applicable Fittings: Not Applicable                                                  |
|                     | Lever Type: Not Applicable                                                                               |
|                     |                                                                                                          |
| Basins:             | Tap Hole: Not Applicable Chain Stay Hole: Not Applicable                                                 |
|                     | Template: Not Applicable Waste Type Req: Not Applicable                                                  |
|                     | Overflow Inc: Not Applicable Overflow Cover: Not Applicable                                              |
|                     | Inner Bowl Depth (mm): N/A                                                                               |