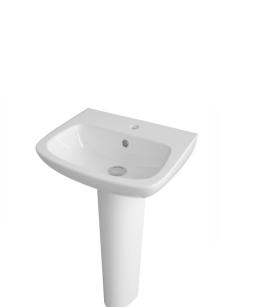

**Description:** Ambrose 450mm Basin & Pedestal

Т 

810

Packaging Details Barcode: 5055275867563

ROXOR

Sales Code: NCB502

**Description:** 450mm Basin 1Th

| Product Dimer         | isions                                                   |
|-----------------------|----------------------------------------------------------|
| Height (mm):          | 0                                                        |
| Width (mm):           | 0                                                        |
| Depth (mm):           | 0                                                        |
| Nett Weight (kg):     | 10.7                                                     |
| Packaging Din         | iensions                                                 |
| Height (mm):          | 195                                                      |
| Width (mm):           | 460                                                      |
| Depth (mm):           | 415                                                      |
| Gross Weight (kg      | ): 10.9                                                  |
| Packaging Dat         | a                                                        |
| Box Colour:           | Brown Cardboard Box - Printed                            |
| Box Qty:              | 0                                                        |
| Label Size:           | 0 x 0                                                    |
| Label Colour:         | White Label                                              |
| Label Qty:            | 0                                                        |
| Outer Box Din         | iensions (If Applicable)                                 |
| Height (mm):          |                                                          |
| Width (mm):           |                                                          |
| Depth (mm):           |                                                          |
| Gross Weight (kg      | ):                                                       |
| Barcode:              | 5055369063239                                            |
| <b>Product Detail</b> | S                                                        |
| Country of Origin     | : Turkey                                                 |
| Fitting Instruction   |                                                          |
| Certification: CE     | & UKCA: Yes WRAS: N/A WRAS No: N/A                       |
| Product Material:     | Vitreous China                                           |
| Fixing Supplied:      | No                                                       |
| -                     |                                                          |
| Pans/Bidets:          | Trap Style: Not Applicable Includes Seat: Not Applicable |
| Seats:                | Seat Type: Not Applicable Material: Not Applicable       |
|                       | Function: Not Applicable Hinge Type: Not Applicable      |
|                       | Hinge Material: Not Applicable                           |
| Cisterns:             | Operating Type: Not Applicable Fittings: Not Applicable  |
| Cisterns.             | Lever Type: Not Applicable                               |
|                       |                                                          |
| Basins:               | Tap Hole: One Taphole Chain Stay Hole: No                |
|                       | Template: Not Required Waste Type Reg: Slotted           |
|                       | Overflow Inc: Yes Overflow Cover: Yes                    |
|                       | Inner Bowl Depth (mm): 110mm                             |

ROXOR

Sales Code: NCB502

**Description:** 450mm Basin 1Th

| Product Dimer         | isions                                                   |
|-----------------------|----------------------------------------------------------|
| Height (mm):          | 0                                                        |
| Width (mm):           | 0                                                        |
| Depth (mm):           | 0                                                        |
| Nett Weight (kg):     | 10.7                                                     |
| Packaging Din         | iensions                                                 |
| Height (mm):          | 195                                                      |
| Width (mm):           | 460                                                      |
| Depth (mm):           | 415                                                      |
| Gross Weight (kg      | ): 10.9                                                  |
| Packaging Dat         | a                                                        |
| Box Colour:           | Brown Cardboard Box - Printed                            |
| Box Qty:              | 0                                                        |
| Label Size:           | 0 x 0                                                    |
| Label Colour:         | White Label                                              |
| Label Qty:            | 0                                                        |
| <b>Outer Box Din</b>  | iensions (If Applicable)                                 |
| Height (mm):          |                                                          |
| Width (mm):           |                                                          |
| Depth (mm):           |                                                          |
| Gross Weight (kg      | ):                                                       |
| Barcode:              | 5055369063239                                            |
| <b>Product Detail</b> | S                                                        |
| Country of Origin     | : Turkey                                                 |
| Fitting Instruction   |                                                          |
| Certification: CE     | & UKCA: Yes WRAS: N/A WRAS No: N/A                       |
| Product Material:     | Vitreous China                                           |
| Fixing Supplied:      | No                                                       |
| -                     |                                                          |
| Pans/Bidets:          | Trap Style: Not Applicable Includes Seat: Not Applicable |
| Seats:                | Seat Type: Not Applicable Material: Not Applicable       |
|                       | Function: Not Applicable Hinge Type: Not Applicable      |
|                       | Hinge Material: Not Applicable                           |
| Cisterns:             | Operating Type: Not Applicable Fittings: Not Applicable  |
| Cisterns.             | Lever Type: Not Applicable                               |
|                       |                                                          |
| Basins:               | Tap Hole: One Taphole Chain Stay Hole: No                |
|                       | Template: Not Required Waste Type Reg: Slotted           |
|                       | Overflow Inc: Yes Overflow Cover: Yes                    |
|                       | Inner Bowl Depth (mm): 110mm                             |