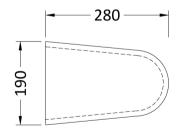

ROXOR

Sales Code: NCB503

Description: Full Pedestal

| Product Dime        | nsions                                                      |
|---------------------|-------------------------------------------------------------|
| Height (mm):        | 0                                                           |
| Width (mm):         | 0                                                           |
| Depth (mm):         | 0                                                           |
| Nett Weight (kg):   | 9.7                                                         |
| Packaging Din       | nensions                                                    |
| Height (mm):        | 245                                                         |
| Width (mm):         | 230                                                         |
| Depth (mm):         | 715                                                         |
| Gross Weight (kg    | s): 9.7                                                     |
| Packaging Dat       | ta                                                          |
| Box Colour:         | Brown Cardboard Box - Printed                               |
| Box Qty:            | 0                                                           |
| Label Size:         | 0 x 0                                                       |
| Label Colour:       | White Label                                                 |
| Label Qty:          | 0                                                           |
| Outer Box Din       | nensions (If Applicable)                                    |
| Height (mm):        |                                                             |
| Width (mm):         |                                                             |
| Depth (mm):         |                                                             |
| Gross Weight (kg    | ;):                                                         |
| Barcode:            | 5055369063246                                               |
| Product Detail      | ls                                                          |
| Country of Origin   | n: Turkey                                                   |
| Fitting Instruction |                                                             |
| Certification: CE   |                                                             |
| Product Material:   | · · · ·                                                     |
| Fixing Supplied:    | No                                                          |
|                     |                                                             |
| Pans/Bidets:        | Trap Style: Not Applicable Includes Seat: Not Applicable    |
| Seats:              | Seat Type: Not Applicable Material: Not Applicable          |
|                     | Function: Not Applicable Hinge Type: Not Applicable         |
|                     | Hinge Material: Not Applicable                              |
|                     |                                                             |
| Cisterns:           | Operating Type: Not Applicable Fittings: Not Applicable     |
| Cisterns.           | Lever Type: Not Applicable                                  |
|                     |                                                             |
| Basins:             | Tap Hole: Not Applicable Chain Stay Hole: Not Applicab      |
|                     | Template: Not Applicable Waste Type Reg: Not Applicab       |
|                     | Overflow Inc: Not Applicable Overflow Cover: Not Applicable |
|                     | orenter orenter coren notrippitedo                          |