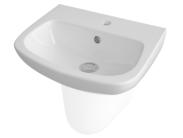

**Description:** Ambrose 450mm Basin & Pedestal

Т 

810

Packaging Details Barcode: 5055275867563

ROXOR

Sales Code: NCB502

**Description:** 450mm Basin 1Th

| Product Dimer         | isions                                                   |
|-----------------------|----------------------------------------------------------|
| Height (mm):          | 0                                                        |
| Width (mm):           | 0                                                        |
| Depth (mm):           | 0                                                        |
| Nett Weight (kg):     | 10.7                                                     |
| Packaging Din         | iensions                                                 |
| Height (mm):          | 195                                                      |
| Width (mm):           | 460                                                      |
| Depth (mm):           | 415                                                      |
| Gross Weight (kg      | ): 10.9                                                  |
| Packaging Dat         | a                                                        |
| Box Colour:           | Brown Cardboard Box - Printed                            |
| Box Qty:              | 0                                                        |
| Label Size:           | 0 x 0                                                    |
| Label Colour:         | White Label                                              |
| Label Qty:            | 0                                                        |
| Outer Box Din         | iensions (If Applicable)                                 |
| Height (mm):          |                                                          |
| Width (mm):           |                                                          |
| Depth (mm):           |                                                          |
| Gross Weight (kg      | ):                                                       |
| Barcode:              | 5055369063239                                            |
| <b>Product Detail</b> | S                                                        |
| Country of Origin     | : Turkey                                                 |
| Fitting Instruction   |                                                          |
| Certification: CE     | & UKCA: Yes WRAS: N/A WRAS No: N/A                       |
| Product Material:     | Vitreous China                                           |
| Fixing Supplied:      | No                                                       |
| -                     |                                                          |
| Pans/Bidets:          | Trap Style: Not Applicable Includes Seat: Not Applicable |
| Seats:                | Seat Type: Not Applicable Material: Not Applicable       |
|                       | Function: Not Applicable Hinge Type: Not Applicable      |
|                       | Hinge Material: Not Applicable                           |
| Cisterns:             | Operating Type: Not Applicable Fittings: Not Applicable  |
| Cisterns.             | Lever Type: Not Applicable                               |
|                       |                                                          |
| Basins:               | Tap Hole: One Taphole Chain Stay Hole: No                |
|                       | Template: Not Required Waste Type Reg: Slotted           |
|                       | Overflow Inc: Yes Overflow Cover: Yes                    |
|                       | Inner Bowl Depth (mm): 110mm                             |

ROXOR

Sales Code: NCB502

**Description:** 450mm Basin 1Th

| Product Dimer         | isions                                                   |
|-----------------------|----------------------------------------------------------|
| Height (mm):          | 0                                                        |
| Width (mm):           | 0                                                        |
| Depth (mm):           | 0                                                        |
| Nett Weight (kg):     | 10.7                                                     |
| Packaging Din         | iensions                                                 |
| Height (mm):          | 195                                                      |
| Width (mm):           | 460                                                      |
| Depth (mm):           | 415                                                      |
| Gross Weight (kg      | ): 10.9                                                  |
| Packaging Dat         | a                                                        |
| Box Colour:           | Brown Cardboard Box - Printed                            |
| Box Qty:              | 0                                                        |
| Label Size:           | 0 x 0                                                    |
| Label Colour:         | White Label                                              |
| Label Qty:            | 0                                                        |
| <b>Outer Box Din</b>  | iensions (If Applicable)                                 |
| Height (mm):          |                                                          |
| Width (mm):           |                                                          |
| Depth (mm):           |                                                          |
| Gross Weight (kg      | ):                                                       |
| Barcode:              | 5055369063239                                            |
| <b>Product Detail</b> | S                                                        |
| Country of Origin     | : Turkey                                                 |
| Fitting Instruction   |                                                          |
| Certification: CE     | & UKCA: Yes WRAS: N/A WRAS No: N/A                       |
| Product Material:     | Vitreous China                                           |
| Fixing Supplied:      | No                                                       |
| -                     |                                                          |
| Pans/Bidets:          | Trap Style: Not Applicable Includes Seat: Not Applicable |
| Seats:                | Seat Type: Not Applicable Material: Not Applicable       |
|                       | Function: Not Applicable Hinge Type: Not Applicable      |
|                       | Hinge Material: Not Applicable                           |
| Cisterns:             | Operating Type: Not Applicable Fittings: Not Applicable  |
| Cisterns.             | Lever Type: Not Applicable                               |
|                       |                                                          |
| Basins:               | Tap Hole: One Taphole Chain Stay Hole: No                |
|                       | Template: Not Required Waste Type Reg: Slotted           |
|                       | Overflow Inc: Yes Overflow Cover: Yes                    |
|                       | Inner Bowl Depth (mm): 110mm                             |