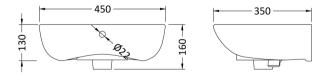

**Description:** Ambrose 450mm Basin & Pedestal

Т 

810

Packaging Details Barcode: 5055275867563

ROXOR

Sales Code: NCB502

**Description:** 450mm Basin 1Th

| Product Dimer         | isions                                                   |
|-----------------------|----------------------------------------------------------|
| Height (mm):          | 0                                                        |
| Width (mm):           | 0                                                        |
| Depth (mm):           | 0                                                        |
| Nett Weight (kg):     | 10.7                                                     |
| Packaging Din         | iensions                                                 |
| Height (mm):          | 195                                                      |
| Width (mm):           | 460                                                      |
| Depth (mm):           | 415                                                      |
| Gross Weight (kg      | ): 10.9                                                  |
| Packaging Dat         | a                                                        |
| Box Colour:           | Brown Cardboard Box - Printed                            |
| Box Qty:              | 0                                                        |
| Label Size:           | 0 x 0                                                    |
| Label Colour:         | White Label                                              |
| Label Qty:            | 0                                                        |
| Outer Box Din         | iensions (If Applicable)                                 |
| Height (mm):          |                                                          |
| Width (mm):           |                                                          |
| Depth (mm):           |                                                          |
| Gross Weight (kg      | ):                                                       |
| Barcode:              | 5055369063239                                            |
| <b>Product Detail</b> | S                                                        |
| Country of Origin     | : Turkey                                                 |
| Fitting Instruction   |                                                          |
| Certification: CE     | & UKCA: Yes WRAS: N/A WRAS No: N/A                       |
| Product Material:     | Vitreous China                                           |
| Fixing Supplied:      | No                                                       |
| -                     |                                                          |
| Pans/Bidets:          | Trap Style: Not Applicable Includes Seat: Not Applicable |
| Seats:                | Seat Type: Not Applicable Material: Not Applicable       |
|                       | Function: Not Applicable Hinge Type: Not Applicable      |
|                       | Hinge Material: Not Applicable                           |
| Cisterns:             | Operating Type: Not Applicable Fittings: Not Applicable  |
| Cisterns.             | Lever Type: Not Applicable                               |
|                       |                                                          |
| Basins:               | Tap Hole: One Taphole Chain Stay Hole: No                |
|                       | Template: Not Required Waste Type Reg: Slotted           |
|                       | Overflow Inc: Yes Overflow Cover: Yes                    |
|                       | Inner Bowl Depth (mm): 110mm                             |