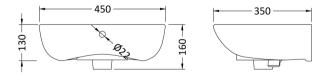

**Description:** Ambrose 450mm Basin & Pedestal

Т 

810

Packaging Details Barcode: 5055275867563

ROXOR

Sales Code: NCB502

**Description:** 450mm Basin 1Th

| Product Dimer         | isions                                                   |
|-----------------------|----------------------------------------------------------|
| Height (mm):          | 0                                                        |
| Width (mm):           | 0                                                        |
| Depth (mm):           | 0                                                        |
| Nett Weight (kg):     | 10.7                                                     |
| Packaging Din         | iensions                                                 |
| Height (mm):          | 195                                                      |
| Width (mm):           | 460                                                      |
| Depth (mm):           | 415                                                      |
| Gross Weight (kg      | ): 10.9                                                  |
| Packaging Dat         | a                                                        |
| Box Colour:           | Brown Cardboard Box - Printed                            |
| Box Qty:              | 0                                                        |
| Label Size:           | 0 x 0                                                    |
| Label Colour:         | White Label                                              |
| Label Qty:            | 0                                                        |
| Outer Box Din         | iensions (If Applicable)                                 |
| Height (mm):          |                                                          |
| Width (mm):           |                                                          |
| Depth (mm):           |                                                          |
| Gross Weight (kg      | ):                                                       |
| Barcode:              | 5055369063239                                            |
| <b>Product Detail</b> | S                                                        |
| Country of Origin     | : Turkey                                                 |
| Fitting Instruction   |                                                          |
| Certification: CE     | & UKCA: Yes WRAS: N/A WRAS No: N/A                       |
| Product Material:     | Vitreous China                                           |
| Fixing Supplied:      | No                                                       |
| -                     |                                                          |
| Pans/Bidets:          | Trap Style: Not Applicable Includes Seat: Not Applicable |
| Seats:                | Seat Type: Not Applicable Material: Not Applicable       |
|                       | Function: Not Applicable Hinge Type: Not Applicable      |
|                       | Hinge Material: Not Applicable                           |
| Cisterns:             | Operating Type: Not Applicable Fittings: Not Applicable  |
| Cisterns.             | Lever Type: Not Applicable                               |
|                       |                                                          |
| Basins:               | Tap Hole: One Taphole Chain Stay Hole: No                |
|                       | Template: Not Required Waste Type Reg: Slotted           |
|                       | Overflow Inc: Yes Overflow Cover: Yes                    |
|                       | Inner Bowl Depth (mm): 110mm                             |

ROXOR

Sales Code: NCB502

**Description:** 450mm Basin 1Th

| Product Dimer         | isions                                                   |
|-----------------------|----------------------------------------------------------|
| Height (mm):          | 0                                                        |
| Width (mm):           | 0                                                        |
| Depth (mm):           | 0                                                        |
| Nett Weight (kg):     | 10.7                                                     |
| Packaging Din         | iensions                                                 |
| Height (mm):          | 195                                                      |
| Width (mm):           | 460                                                      |
| Depth (mm):           | 415                                                      |
| Gross Weight (kg      | ): 10.9                                                  |
| Packaging Dat         | a                                                        |
| Box Colour:           | Brown Cardboard Box - Printed                            |
| Box Qty:              | 0                                                        |
| Label Size:           | 0 x 0                                                    |
| Label Colour:         | White Label                                              |
| Label Qty:            | 0                                                        |
| <b>Outer Box Din</b>  | iensions (If Applicable)                                 |
| Height (mm):          |                                                          |
| Width (mm):           |                                                          |
| Depth (mm):           |                                                          |
| Gross Weight (kg      | ):                                                       |
| Barcode:              | 5055369063239                                            |
| <b>Product Detail</b> | S                                                        |
| Country of Origin     | : Turkey                                                 |
| Fitting Instruction   |                                                          |
| Certification: CE     | & UKCA: Yes WRAS: N/A WRAS No: N/A                       |
| Product Material:     | Vitreous China                                           |
| Fixing Supplied:      | No                                                       |
| -                     |                                                          |
| Pans/Bidets:          | Trap Style: Not Applicable Includes Seat: Not Applicable |
| Seats:                | Seat Type: Not Applicable Material: Not Applicable       |
|                       | Function: Not Applicable Hinge Type: Not Applicable      |
|                       | Hinge Material: Not Applicable                           |
| Cisterns:             | Operating Type: Not Applicable Fittings: Not Applicable  |
| Cisterns.             | Lever Type: Not Applicable                               |
|                       |                                                          |
| Basins:               | Tap Hole: One Taphole Chain Stay Hole: No                |
|                       | Template: Not Required Waste Type Reg: Slotted           |
|                       | Overflow Inc: Yes Overflow Cover: Yes                    |
|                       | Inner Bowl Depth (mm): 110mm                             |