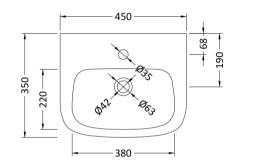

ROXOR

Sales Code: NCB502

**Description:** 450mm Basin 1Th

| Product Dimer         | isions                                                   |
|-----------------------|----------------------------------------------------------|
| Height (mm):          | 0                                                        |
| Width (mm):           | 0                                                        |
| Depth (mm):           | 0                                                        |
| Nett Weight (kg):     | 10.7                                                     |
| Packaging Din         | iensions                                                 |
| Height (mm):          | 195                                                      |
| Width (mm):           | 460                                                      |
| Depth (mm):           | 415                                                      |
| Gross Weight (kg      | ): 10.9                                                  |
| Packaging Dat         | a                                                        |
| Box Colour:           | Brown Cardboard Box - Printed                            |
| Box Qty:              | 0                                                        |
| Label Size:           | 0 x 0                                                    |
| Label Colour:         | White Label                                              |
| Label Qty:            | 0                                                        |
| <b>Outer Box Din</b>  | iensions (If Applicable)                                 |
| Height (mm):          |                                                          |
| Width (mm):           |                                                          |
| Depth (mm):           |                                                          |
| Gross Weight (kg      | ):                                                       |
| Barcode:              | 5055369063239                                            |
| <b>Product Detail</b> | S                                                        |
| Country of Origin     | : Turkey                                                 |
| Fitting Instruction   |                                                          |
| Certification: CE     | & UKCA: Yes WRAS: N/A WRAS No: N/A                       |
| Product Material:     | Vitreous China                                           |
| Fixing Supplied:      | No                                                       |
| -                     |                                                          |
| Pans/Bidets:          | Trap Style: Not Applicable Includes Seat: Not Applicable |
| Seats:                | Seat Type: Not Applicable Material: Not Applicable       |
|                       | Function: Not Applicable Hinge Type: Not Applicable      |
|                       | Hinge Material: Not Applicable                           |
| Cisterns:             | Operating Type: Not Applicable Fittings: Not Applicable  |
| Cisterns.             | Lever Type: Not Applicable                               |
|                       |                                                          |
| Basins:               | Tap Hole: One Taphole Chain Stay Hole: No                |
|                       | Template: Not Required Waste Type Reg: Slotted           |
|                       | Overflow Inc: Yes Overflow Cover: Yes                    |
|                       | Inner Bowl Depth (mm): 110mm                             |