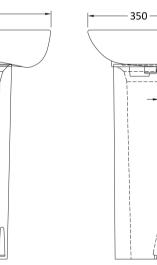

ROXOR

Sales Code: NCB503

Description: Full Pedestal

| Product Dime        | nsions                                                      |
|---------------------|-------------------------------------------------------------|
| Height (mm):        | 0                                                           |
| Width (mm):         | 0                                                           |
| Depth (mm):         | 0                                                           |
| Nett Weight (kg):   | 9.7                                                         |
| Packaging Din       | nensions                                                    |
| Height (mm):        | 245                                                         |
| Width (mm):         | 230                                                         |
| Depth (mm):         | 715                                                         |
| Gross Weight (kg    | s): 9.7                                                     |
| Packaging Dat       | ta                                                          |
| Box Colour:         | Brown Cardboard Box - Printed                               |
| Box Qty:            | 0                                                           |
| Label Size:         | 0 x 0                                                       |
| Label Colour:       | White Label                                                 |
| Label Qty:          | 0                                                           |
| Outer Box Din       | nensions (If Applicable)                                    |
| Height (mm):        |                                                             |
| Width (mm):         |                                                             |
| Depth (mm):         |                                                             |
| Gross Weight (kg    | ;):                                                         |
| Barcode:            | 5055369063246                                               |
| Product Detail      | ls                                                          |
| Country of Origin   | n: Turkey                                                   |
| Fitting Instruction |                                                             |
| Certification: CE   |                                                             |
| Product Material:   | · · · ·                                                     |
| Fixing Supplied:    | No                                                          |
|                     |                                                             |
| Pans/Bidets:        | Trap Style: Not Applicable Includes Seat: Not Applicable    |
| Seats:              | Seat Type: Not Applicable Material: Not Applicable          |
|                     | Function: Not Applicable Hinge Type: Not Applicable         |
|                     | Hinge Material: Not Applicable                              |
|                     |                                                             |
| Cisterns:           | Operating Type: Not Applicable Fittings: Not Applicable     |
| Cisterns.           | Lever Type: Not Applicable                                  |
|                     |                                                             |
| Basins:             | Tap Hole: Not Applicable Chain Stay Hole: Not Applicab      |
|                     | Template: Not Applicable Waste Type Reg: Not Applicab       |
|                     | Overflow Inc: Not Applicable Overflow Cover: Not Applicable |
|                     | orenter orenter coren notrippitedo                          |