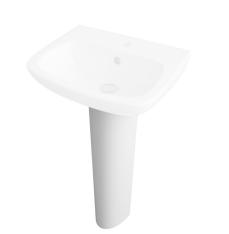

**Description:** Ambrose 450mm Basin & Pedestal

Т 

810

Packaging Details Barcode: 5055275867563

ROXOR

Sales Code: NCB502

**Description:** 450mm Basin 1Th

| Product Dimer         | isions                                                   |
|-----------------------|----------------------------------------------------------|
| Height (mm):          | 0                                                        |
| Width (mm):           | 0                                                        |
| Depth (mm):           | 0                                                        |
| Nett Weight (kg):     | 10.7                                                     |
| Packaging Din         | iensions                                                 |
| Height (mm):          | 195                                                      |
| Width (mm):           | 460                                                      |
| Depth (mm):           | 415                                                      |
| Gross Weight (kg      | ): 10.9                                                  |
| Packaging Dat         | a                                                        |
| Box Colour:           | Brown Cardboard Box - Printed                            |
| Box Qty:              | 0                                                        |
| Label Size:           | 0 x 0                                                    |
| Label Colour:         | White Label                                              |
| Label Qty:            | 0                                                        |
| Outer Box Din         | iensions (If Applicable)                                 |
| Height (mm):          |                                                          |
| Width (mm):           |                                                          |
| Depth (mm):           |                                                          |
| Gross Weight (kg      | ):                                                       |
| Barcode:              | 5055369063239                                            |
| <b>Product Detail</b> | S                                                        |
| Country of Origin     | : Turkey                                                 |
| Fitting Instruction   |                                                          |
| Certification: CE     | & UKCA: Yes WRAS: N/A WRAS No: N/A                       |
| Product Material:     | Vitreous China                                           |
| Fixing Supplied:      | No                                                       |
| -                     |                                                          |
| Pans/Bidets:          | Trap Style: Not Applicable Includes Seat: Not Applicable |
| Seats:                | Seat Type: Not Applicable Material: Not Applicable       |
|                       | Function: Not Applicable Hinge Type: Not Applicable      |
|                       | Hinge Material: Not Applicable                           |
| Cisterns:             | Operating Type: Not Applicable Fittings: Not Applicable  |
| Cisterns.             | Lever Type: Not Applicable                               |
|                       |                                                          |
| Basins:               | Tap Hole: One Taphole Chain Stay Hole: No                |
|                       | Template: Not Required Waste Type Reg: Slotted           |
|                       | Overflow Inc: Yes Overflow Cover: Yes                    |
|                       | Inner Bowl Depth (mm): 110mm                             |

ROXOR

Sales Code: NCB502

**Description:** 450mm Basin 1Th

| Product Dimer         | isions                                                   |
|-----------------------|----------------------------------------------------------|
| Height (mm):          | 0                                                        |
| Width (mm):           | 0                                                        |
| Depth (mm):           | 0                                                        |
| Nett Weight (kg):     | 10.7                                                     |
| Packaging Din         | iensions                                                 |
| Height (mm):          | 195                                                      |
| Width (mm):           | 460                                                      |
| Depth (mm):           | 415                                                      |
| Gross Weight (kg      | ): 10.9                                                  |
| Packaging Dat         | a                                                        |
| Box Colour:           | Brown Cardboard Box - Printed                            |
| Box Qty:              | 0                                                        |
| Label Size:           | 0 x 0                                                    |
| Label Colour:         | White Label                                              |
| Label Qty:            | 0                                                        |
| <b>Outer Box Din</b>  | iensions (If Applicable)                                 |
| Height (mm):          |                                                          |
| Width (mm):           |                                                          |
| Depth (mm):           |                                                          |
| Gross Weight (kg      | ):                                                       |
| Barcode:              | 5055369063239                                            |
| <b>Product Detail</b> | S                                                        |
| Country of Origin     | : Turkey                                                 |
| Fitting Instruction   |                                                          |
| Certification: CE     | & UKCA: Yes WRAS: N/A WRAS No: N/A                       |
| Product Material:     | Vitreous China                                           |
| Fixing Supplied:      | No                                                       |
| -                     |                                                          |
| Pans/Bidets:          | Trap Style: Not Applicable Includes Seat: Not Applicable |
| Seats:                | Seat Type: Not Applicable Material: Not Applicable       |
|                       | Function: Not Applicable Hinge Type: Not Applicable      |
|                       | Hinge Material: Not Applicable                           |
| Cisterns:             | Operating Type: Not Applicable Fittings: Not Applicable  |
| Cisterns.             | Lever Type: Not Applicable                               |
|                       |                                                          |
| Basins:               | Tap Hole: One Taphole Chain Stay Hole: No                |
|                       | Template: Not Required Waste Type Reg: Slotted           |
|                       | Overflow Inc: Yes Overflow Cover: Yes                    |
|                       | Inner Bowl Depth (mm): 110mm                             |