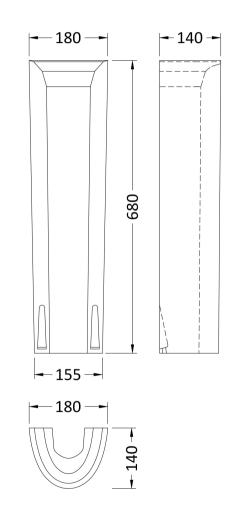

ROXOR

Sales Code: NCU807

Description: Semi Pedestal

| Product Dime        | isions                                                                                                   |
|---------------------|----------------------------------------------------------------------------------------------------------|
| Height (mm):        | 0                                                                                                        |
| Width (mm):         | 0                                                                                                        |
| Depth (mm):         | 0                                                                                                        |
| Nett Weight (kg):   | 6.4                                                                                                      |
| Packaging Din       | nensions                                                                                                 |
| Height (mm):        | 300                                                                                                      |
| Width (mm):         | 210                                                                                                      |
| Depth (mm):         | 295                                                                                                      |
| Gross Weight (kg    | (): 6.6                                                                                                  |
| Packaging Dat       | a                                                                                                        |
| Box Colour:         | Brown Cardboard Box - Printed                                                                            |
| Box Qty:            | 0                                                                                                        |
| Label Size:         | 0 x 0                                                                                                    |
| Label Colour:       | White Label                                                                                              |
| Label Qty:          | 0                                                                                                        |
| Outer Box Din       | nensions (If Applicable)                                                                                 |
| Height (mm):        |                                                                                                          |
| Width (mm):         |                                                                                                          |
| Depth (mm):         |                                                                                                          |
| Gross Weight (kg    | ):                                                                                                       |
| Barcode:            | 5055369031023                                                                                            |
| Product Detail      | s                                                                                                        |
| Country of Origin   | n: Turkey                                                                                                |
| Fitting Instruction |                                                                                                          |
| Certification: CE   | & UKCA: Yes WRAS: N/A WRAS No: N/A                                                                       |
| Product Material:   | Vitreous China                                                                                           |
| Fixing Supplied:    | No                                                                                                       |
| r ning supprior.    |                                                                                                          |
| Pans/Bidets:        | Trap Style: Not Applicable Includes Seat: Not Applicable                                                 |
| C                   | Cost Tyme: Met Applicable Metwick Met Applicable                                                         |
| Seats:              | Seat Type: Not Applicable Material: Not Applicable   Function: Not Applicable Hinge Type: Not Applicable |
|                     | Hinge Material: Not Applicable                                                                           |
|                     | Thige Material. Not Applicable                                                                           |
| Cisterns:           | Operating Type: Not Applicable Fittings: Not Applicable                                                  |
|                     | Lever Type: Not Applicable                                                                               |
|                     |                                                                                                          |
| Basins:             | Tap Hole: Not Applicable Chain Stay Hole: Not Applicable                                                 |
|                     | Template: Not Applicable Waste Type Req: Not Applicable                                                  |
|                     | Overflow Inc: Not Applicable Overflow Cover: Not Applicable                                              |
|                     | Inner Bowl Depth (mm): N/A                                                                               |