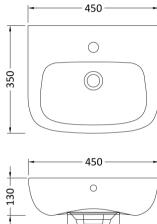

**Description:** Ambrose 450mm Basin & Pedestal

Т 

810

Packaging Details Barcode: 5055275867563

ROXOR

Sales Code: NCB502

**Description:** 450mm Basin 1Th

| Product Dimer         | isions                                                   |
|-----------------------|----------------------------------------------------------|
| Height (mm):          | 0                                                        |
| Width (mm):           | 0                                                        |
| Depth (mm):           | 0                                                        |
| Nett Weight (kg):     | 10.7                                                     |
| Packaging Din         | iensions                                                 |
| Height (mm):          | 195                                                      |
| Width (mm):           | 460                                                      |
| Depth (mm):           | 415                                                      |
| Gross Weight (kg      | ): 10.9                                                  |
| Packaging Dat         | a                                                        |
| Box Colour:           | Brown Cardboard Box - Printed                            |
| Box Qty:              | 0                                                        |
| Label Size:           | 0 x 0                                                    |
| Label Colour:         | White Label                                              |
| Label Qty:            | 0                                                        |
| Outer Box Din         | iensions (If Applicable)                                 |
| Height (mm):          |                                                          |
| Width (mm):           |                                                          |
| Depth (mm):           |                                                          |
| Gross Weight (kg      | ):                                                       |
| Barcode:              | 5055369063239                                            |
| <b>Product Detail</b> | S                                                        |
| Country of Origin     | : Turkey                                                 |
| Fitting Instruction   |                                                          |
| Certification: CE     | & UKCA: Yes WRAS: N/A WRAS No: N/A                       |
| Product Material:     | Vitreous China                                           |
| Fixing Supplied:      | No                                                       |
| -                     |                                                          |
| Pans/Bidets:          | Trap Style: Not Applicable Includes Seat: Not Applicable |
| Seats:                | Seat Type: Not Applicable Material: Not Applicable       |
|                       | Function: Not Applicable Hinge Type: Not Applicable      |
|                       | Hinge Material: Not Applicable                           |
| Cisterns:             | Operating Type: Not Applicable Fittings: Not Applicable  |
| Cisterns.             | Lever Type: Not Applicable                               |
|                       |                                                          |
| Basins:               | Tap Hole: One Taphole Chain Stay Hole: No                |
|                       | Template: Not Required Waste Type Reg: Slotted           |
|                       | Overflow Inc: Yes Overflow Cover: Yes                    |
|                       | Inner Bowl Depth (mm): 110mm                             |

ROXOR

Sales Code: NCB502

**Description:** 450mm Basin 1Th

| Product Dimer         | isions                                                   |
|-----------------------|----------------------------------------------------------|
| Height (mm):          | 0                                                        |
| Width (mm):           | 0                                                        |
| Depth (mm):           | 0                                                        |
| Nett Weight (kg):     | 10.7                                                     |
| Packaging Din         | iensions                                                 |
| Height (mm):          | 195                                                      |
| Width (mm):           | 460                                                      |
| Depth (mm):           | 415                                                      |
| Gross Weight (kg      | ): 10.9                                                  |
| Packaging Dat         | a                                                        |
| Box Colour:           | Brown Cardboard Box - Printed                            |
| Box Qty:              | 0                                                        |
| Label Size:           | 0 x 0                                                    |
| Label Colour:         | White Label                                              |
| Label Qty:            | 0                                                        |
| <b>Outer Box Din</b>  | iensions (If Applicable)                                 |
| Height (mm):          |                                                          |
| Width (mm):           |                                                          |
| Depth (mm):           |                                                          |
| Gross Weight (kg      | ):                                                       |
| Barcode:              | 5055369063239                                            |
| <b>Product Detail</b> | S                                                        |
| Country of Origin     | : Turkey                                                 |
| Fitting Instruction   |                                                          |
| Certification: CE     | & UKCA: Yes WRAS: N/A WRAS No: N/A                       |
| Product Material:     | Vitreous China                                           |
| Fixing Supplied:      | No                                                       |
| -                     |                                                          |
| Pans/Bidets:          | Trap Style: Not Applicable Includes Seat: Not Applicable |
| Seats:                | Seat Type: Not Applicable Material: Not Applicable       |
|                       | Function: Not Applicable Hinge Type: Not Applicable      |
|                       | Hinge Material: Not Applicable                           |
| Cisterns:             | Operating Type: Not Applicable Fittings: Not Applicable  |
| Cisterns.             | Lever Type: Not Applicable                               |
|                       |                                                          |
| Basins:               | Tap Hole: One Taphole Chain Stay Hole: No                |
|                       | Template: Not Required Waste Type Reg: Slotted           |
|                       | Overflow Inc: Yes Overflow Cover: Yes                    |
|                       | Inner Bowl Depth (mm): 110mm                             |