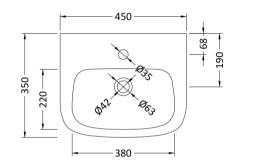

**Description:** Ambrose 450mm Basin & Pedestal

Т 

810

Packaging Details Barcode: 5055275867563

ROXOR

Sales Code: NCB502

**Description:** 450mm Basin 1Th

| Product Dimer         | isions                                                   |
|-----------------------|----------------------------------------------------------|
| Height (mm):          | 0                                                        |
| Width (mm):           | 0                                                        |
| Depth (mm):           | 0                                                        |
| Nett Weight (kg):     | 10.7                                                     |
| Packaging Din         | iensions                                                 |
| Height (mm):          | 195                                                      |
| Width (mm):           | 460                                                      |
| Depth (mm):           | 415                                                      |
| Gross Weight (kg      | ): 10.9                                                  |
| Packaging Dat         | a                                                        |
| Box Colour:           | Brown Cardboard Box - Printed                            |
| Box Qty:              | 0                                                        |
| Label Size:           | 0 x 0                                                    |
| Label Colour:         | White Label                                              |
| Label Qty:            | 0                                                        |
| Outer Box Din         | iensions (If Applicable)                                 |
| Height (mm):          |                                                          |
| Width (mm):           |                                                          |
| Depth (mm):           |                                                          |
| Gross Weight (kg      | ):                                                       |
| Barcode:              | 5055369063239                                            |
| <b>Product Detail</b> | S                                                        |
| Country of Origin     | : Turkey                                                 |
| Fitting Instruction   |                                                          |
| Certification: CE     | & UKCA: Yes WRAS: N/A WRAS No: N/A                       |
| Product Material:     | Vitreous China                                           |
| Fixing Supplied:      | No                                                       |
| -                     |                                                          |
| Pans/Bidets:          | Trap Style: Not Applicable Includes Seat: Not Applicable |
| Seats:                | Seat Type: Not Applicable Material: Not Applicable       |
|                       | Function: Not Applicable Hinge Type: Not Applicable      |
|                       | Hinge Material: Not Applicable                           |
| Cisterns:             | Operating Type: Not Applicable Fittings: Not Applicable  |
| Cisterns.             | Lever Type: Not Applicable                               |
|                       |                                                          |
| Basins:               | Tap Hole: One Taphole Chain Stay Hole: No                |
|                       | Template: Not Required Waste Type Reg: Slotted           |
|                       | Overflow Inc: Yes Overflow Cover: Yes                    |
|                       | Inner Bowl Depth (mm): 110mm                             |

ROXOR

Sales Code: NCB502

**Description:** 450mm Basin 1Th

| Product Dimer         | isions                                                   |
|-----------------------|----------------------------------------------------------|
| Height (mm):          | 0                                                        |
| Width (mm):           | 0                                                        |
| Depth (mm):           | 0                                                        |
| Nett Weight (kg):     | 10.7                                                     |
| Packaging Din         | iensions                                                 |
| Height (mm):          | 195                                                      |
| Width (mm):           | 460                                                      |
| Depth (mm):           | 415                                                      |
| Gross Weight (kg      | ): 10.9                                                  |
| Packaging Dat         | a                                                        |
| Box Colour:           | Brown Cardboard Box - Printed                            |
| Box Qty:              | 0                                                        |
| Label Size:           | 0 x 0                                                    |
| Label Colour:         | White Label                                              |
| Label Qty:            | 0                                                        |
| <b>Outer Box Din</b>  | iensions (If Applicable)                                 |
| Height (mm):          |                                                          |
| Width (mm):           |                                                          |
| Depth (mm):           |                                                          |
| Gross Weight (kg      | ):                                                       |
| Barcode:              | 5055369063239                                            |
| <b>Product Detail</b> | S                                                        |
| Country of Origin     | : Turkey                                                 |
| Fitting Instruction   |                                                          |
| Certification: CE     | & UKCA: Yes WRAS: N/A WRAS No: N/A                       |
| Product Material:     | Vitreous China                                           |
| Fixing Supplied:      | No                                                       |
| -                     |                                                          |
| Pans/Bidets:          | Trap Style: Not Applicable Includes Seat: Not Applicable |
| Seats:                | Seat Type: Not Applicable Material: Not Applicable       |
|                       | Function: Not Applicable Hinge Type: Not Applicable      |
|                       | Hinge Material: Not Applicable                           |
| Cisterns:             | Operating Type: Not Applicable Fittings: Not Applicable  |
| Cisterns.             | Lever Type: Not Applicable                               |
|                       |                                                          |
| Basins:               | Tap Hole: One Taphole Chain Stay Hole: No                |
|                       | Template: Not Required Waste Type Reg: Slotted           |
|                       | Overflow Inc: Yes Overflow Cover: Yes                    |
|                       | Inner Bowl Depth (mm): 110mm                             |