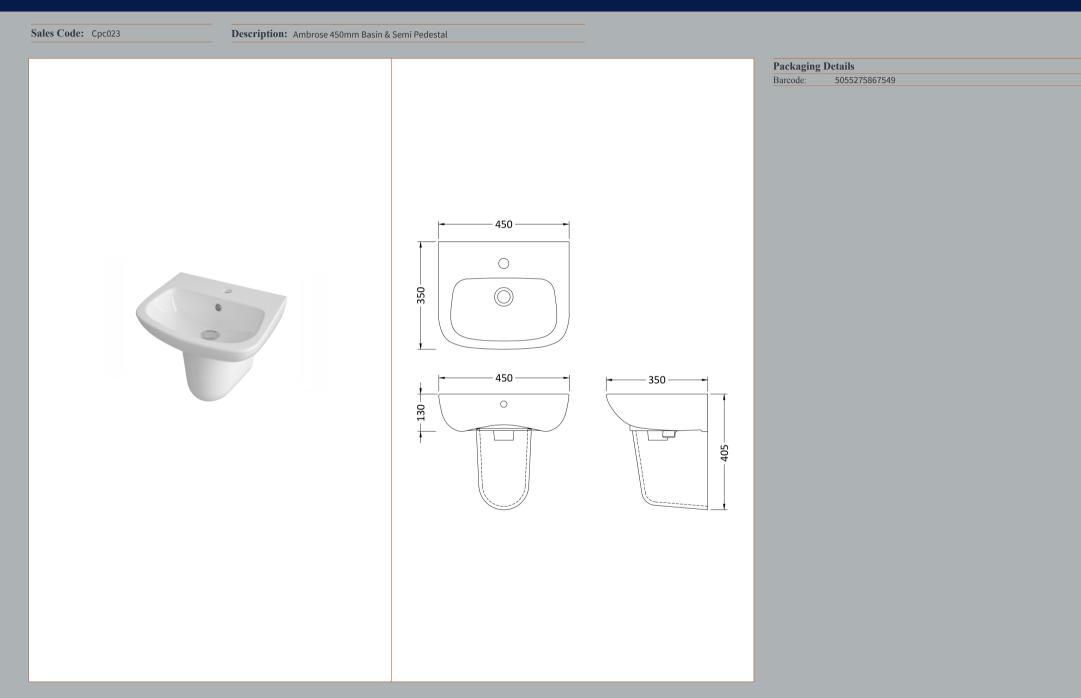

**Description:** Ambrose 450mm Basin & Pedestal

Т 

810

Packaging Details Barcode: 5055275867563

ROXOR

Sales Code: NCB502

**Description:** 450mm Basin 1Th

| Product Dimer         | isions                                                   |
|-----------------------|----------------------------------------------------------|
| Height (mm):          | 0                                                        |
| Width (mm):           | 0                                                        |
| Depth (mm):           | 0                                                        |
| Nett Weight (kg):     | 10.7                                                     |
| Packaging Din         | iensions                                                 |
| Height (mm):          | 195                                                      |
| Width (mm):           | 460                                                      |
| Depth (mm):           | 415                                                      |
| Gross Weight (kg      | ): 10.9                                                  |
| Packaging Dat         | a                                                        |
| Box Colour:           | Brown Cardboard Box - Printed                            |
| Box Qty:              | 0                                                        |
| Label Size:           | 0 x 0                                                    |
| Label Colour:         | White Label                                              |
| Label Qty:            | 0                                                        |
| Outer Box Din         | iensions (If Applicable)                                 |
| Height (mm):          |                                                          |
| Width (mm):           |                                                          |
| Depth (mm):           |                                                          |
| Gross Weight (kg      | ):                                                       |
| Barcode:              | 5055369063239                                            |
| <b>Product Detail</b> | S                                                        |
| Country of Origin     | : Turkey                                                 |
| Fitting Instruction   |                                                          |
| Certification: CE     | & UKCA: Yes WRAS: N/A WRAS No: N/A                       |
| Product Material:     | Vitreous China                                           |
| Fixing Supplied:      | No                                                       |
| -                     |                                                          |
| Pans/Bidets:          | Trap Style: Not Applicable Includes Seat: Not Applicable |
| Seats:                | Seat Type: Not Applicable Material: Not Applicable       |
|                       | Function: Not Applicable Hinge Type: Not Applicable      |
|                       | Hinge Material: Not Applicable                           |
| Cisterns:             | Operating Type: Not Applicable Fittings: Not Applicable  |
| Cisterns.             | Lever Type: Not Applicable                               |
|                       |                                                          |
| Basins:               | Tap Hole: One Taphole Chain Stay Hole: No                |
|                       | Template: Not Required Waste Type Reg: Slotted           |
|                       | Overflow Inc: Yes Overflow Cover: Yes                    |
|                       | Inner Bowl Depth (mm): 110mm                             |