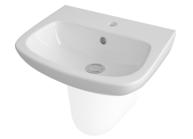

ROXOR

Sales Code: NCB522

**Description:** 500mm Basin 1Th

| Product Dime        |                                                          |
|---------------------|----------------------------------------------------------|
| Height (mm):        | 0                                                        |
| Width (mm):         | 0                                                        |
| Depth (mm):         | 0                                                        |
| Nett Weight (kg):   |                                                          |
| Packaging Din       |                                                          |
| Height (mm):        | 190                                                      |
| Width (mm):         | 510                                                      |
| Depth (mm):         | 420                                                      |
| Gross Weight (kg    |                                                          |
| Packaging Dat       |                                                          |
| Box Colour:         | Brown Cardboard Box - Printed                            |
| Box Qty:            | 0                                                        |
| Label Size:         | 0 x 0                                                    |
| Label Colour:       | White Label                                              |
| Label Qty:          | 0                                                        |
|                     | nensions (If Applicable)                                 |
| Height (mm):        |                                                          |
| Width (mm):         |                                                          |
| Depth (mm):         |                                                          |
| Gross Weight (kg    |                                                          |
| Barcode:            | 5055369063222                                            |
| Product Detail      | S                                                        |
| Country of Origir   | · · · · · · · · · · · · · · · · · · ·                    |
| Fitting Instruction |                                                          |
| Certification: CE   |                                                          |
| Product Material:   | Vitreous China                                           |
| Fixing Supplied:    | No                                                       |
| Pans/Bidets:        | Trap Style: Not Applicable Includes Seat: Not Applicable |
| Seats:              | Seat Type: Not Applicable Material: Not Applicable       |
| Seats:              | Function: Not Applicable Hinge Type: Not Applicable      |
|                     | Hinge Material: Not Applicable                           |
|                     | Thige Material. Not Applicable                           |
| Cisterns:           | Operating Type: Not Applicable Fittings: Not Applicable  |
|                     | Lever Type: Not Applicable                               |
|                     |                                                          |
| Basins:             | Tap Hole: One Taphole Chain Stay Hole: No                |
|                     | Template: Not Required Waste Type Req: Slotted           |
|                     |                                                          |