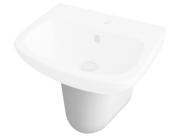

ROXOR

Sales Code: NCB522

**Description:** 500mm Basin 1Th

| Product Dime        |                                                          |
|---------------------|----------------------------------------------------------|
| Height (mm):        | 0                                                        |
| Width (mm):         | 0                                                        |
| Depth (mm):         | 0                                                        |
| Nett Weight (kg):   |                                                          |
| Packaging Din       |                                                          |
| Height (mm):        | 190                                                      |
| Width (mm):         | 510                                                      |
| Depth (mm):         | 420                                                      |
| Gross Weight (kg    |                                                          |
| Packaging Dat       |                                                          |
| Box Colour:         | Brown Cardboard Box - Printed                            |
| Box Qty:            | 0                                                        |
| Label Size:         | 0 x 0                                                    |
| Label Colour:       | White Label                                              |
| Label Qty:          | 0                                                        |
|                     | nensions (If Applicable)                                 |
| Height (mm):        |                                                          |
| Width (mm):         |                                                          |
| Depth (mm):         |                                                          |
| Gross Weight (kg    |                                                          |
| Barcode:            | 5055369063222                                            |
| Product Detail      | S                                                        |
| Country of Origir   | · · · · · · · · · · · · · · · · · · ·                    |
| Fitting Instruction |                                                          |
| Certification: CE   |                                                          |
| Product Material:   | Vitreous China                                           |
| Fixing Supplied:    | No                                                       |
| Pans/Bidets:        | Trap Style: Not Applicable Includes Seat: Not Applicable |
| Seats:              | Seat Type: Not Applicable Material: Not Applicable       |
| Seats:              | Function: Not Applicable Hinge Type: Not Applicable      |
|                     | Hinge Material: Not Applicable                           |
|                     | Thige Material. Not Applicable                           |
| Cisterns:           | Operating Type: Not Applicable Fittings: Not Applicable  |
|                     | Lever Type: Not Applicable                               |
|                     |                                                          |
| Basins:             | Tap Hole: One Taphole Chain Stay Hole: No                |
|                     | Template: Not Required Waste Type Req: Slotted           |
|                     |                                                          |