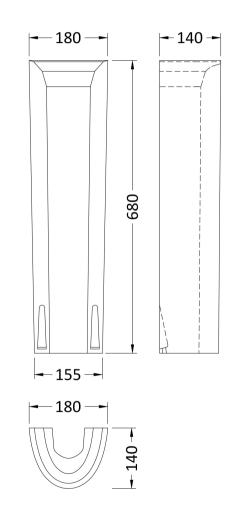

ROXOR

Sales Code: NCU807

Description: Semi Pedestal

| Product Dime        | isions                                                                                                                                             |
|---------------------|----------------------------------------------------------------------------------------------------------------------------------------------------|
| Height (mm):        | 0                                                                                                                                                  |
| Width (mm):         | 0                                                                                                                                                  |
| Depth (mm):         | 0                                                                                                                                                  |
| Nett Weight (kg):   | 6.4                                                                                                                                                |
| Packaging Din       | nensions                                                                                                                                           |
| Height (mm):        | 300                                                                                                                                                |
| Width (mm):         | 210                                                                                                                                                |
| Depth (mm):         | 295                                                                                                                                                |
| Gross Weight (kg    | (): 6.6                                                                                                                                            |
| Packaging Dat       | a                                                                                                                                                  |
| Box Colour:         | Brown Cardboard Box - Printed                                                                                                                      |
| Box Qty:            | 0                                                                                                                                                  |
| Label Size:         | 0 x 0                                                                                                                                              |
| Label Colour:       | White Label                                                                                                                                        |
| Label Qty:          | 0                                                                                                                                                  |
| Outer Box Din       | nensions (If Applicable)                                                                                                                           |
| Height (mm):        |                                                                                                                                                    |
| Width (mm):         |                                                                                                                                                    |
| Depth (mm):         |                                                                                                                                                    |
| Gross Weight (kg    | ):                                                                                                                                                 |
| Barcode:            | 5055369031023                                                                                                                                      |
| Product Detail      | s                                                                                                                                                  |
| Country of Origin   | n: Turkey                                                                                                                                          |
| Fitting Instruction |                                                                                                                                                    |
| Certification: CE   | & UKCA: Yes WRAS: N/A WRAS No: N/A                                                                                                                 |
| Product Material:   | Vitreous China                                                                                                                                     |
| Fixing Supplied:    | No                                                                                                                                                 |
| i ning supprior.    |                                                                                                                                                    |
| Pans/Bidets:        | Trap Style: Not Applicable Includes Seat: Not Applicable                                                                                           |
| C                   | Cost Tyme: Met Applicable Metwick Met Applicable                                                                                                   |
| Seats:              | Seat Type:       Not Applicable       Material:       Not Applicable         Function:       Not Applicable       Hinge Type:       Not Applicable |
|                     | Hinge Material: Not Applicable                                                                                                                     |
|                     | Thige Material. Not Applicable                                                                                                                     |
| Cisterns:           | Operating Type: Not Applicable Fittings: Not Applicable                                                                                            |
|                     | Lever Type: Not Applicable                                                                                                                         |
|                     |                                                                                                                                                    |
| Basins:             | Tap Hole: Not Applicable Chain Stay Hole: Not Applicable                                                                                           |
|                     | Template: Not Applicable Waste Type Req: Not Applicable                                                                                            |
|                     | Overflow Inc: Not Applicable Overflow Cover: Not Applicable                                                                                        |
|                     | Inner Bowl Depth (mm): N/A                                                                                                                         |