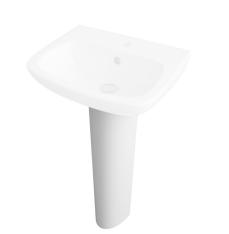

ROXOR

Sales Code: NCB522

**Description:** 500mm Basin 1Th

| Product Dime        |                                                          |
|---------------------|----------------------------------------------------------|
| Height (mm):        | 0                                                        |
| Width (mm):         | 0                                                        |
| Depth (mm):         | 0                                                        |
| Nett Weight (kg):   |                                                          |
| Packaging Din       |                                                          |
| Height (mm):        | 190                                                      |
| Width (mm):         | 510                                                      |
| Depth (mm):         | 420                                                      |
| Gross Weight (kg    |                                                          |
| Packaging Dat       |                                                          |
| Box Colour:         | Brown Cardboard Box - Printed                            |
| Box Qty:            | 0                                                        |
| Label Size:         | 0 x 0                                                    |
| Label Colour:       | White Label                                              |
| Label Qty:          | 0                                                        |
|                     | nensions (If Applicable)                                 |
| Height (mm):        |                                                          |
| Width (mm):         |                                                          |
| Depth (mm):         |                                                          |
| Gross Weight (kg    |                                                          |
| Barcode:            | 5055369063222                                            |
| Product Detail      | S                                                        |
| Country of Origir   | · · · · · · · · · · · · · · · · · · ·                    |
| Fitting Instruction |                                                          |
| Certification: CE   |                                                          |
| Product Material:   | Vitreous China                                           |
| Fixing Supplied:    | No                                                       |
| Pans/Bidets:        | Trap Style: Not Applicable Includes Seat: Not Applicable |
| Seats:              | Seat Type: Not Applicable Material: Not Applicable       |
| Seats:              | Function: Not Applicable Hinge Type: Not Applicable      |
|                     | Hinge Material: Not Applicable                           |
|                     | Thige Material. Not Applicable                           |
| Cisterns:           | Operating Type: Not Applicable Fittings: Not Applicable  |
|                     | Lever Type: Not Applicable                               |
|                     |                                                          |
| Basins:             | Tap Hole: One Taphole Chain Stay Hole: No                |
|                     | Template: Not Required Waste Type Req: Slotted           |
|                     |                                                          |