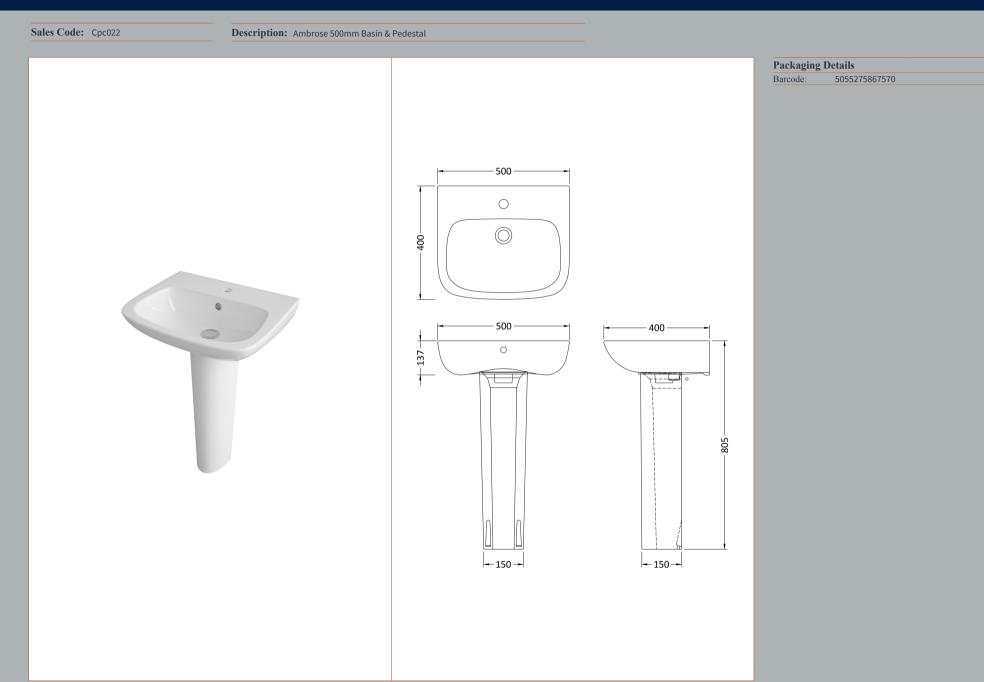

ROXOR

Sales Code: NCB503

Description: Full Pedestal

| Product Dime        | nsions                                                      |
|---------------------|-------------------------------------------------------------|
| Height (mm):        | 0                                                           |
| Width (mm):         | 0                                                           |
| Depth (mm):         | 0                                                           |
| Nett Weight (kg):   | 9.7                                                         |
| Packaging Din       | nensions                                                    |
| Height (mm):        | 245                                                         |
| Width (mm):         | 230                                                         |
| Depth (mm):         | 715                                                         |
| Gross Weight (kg    | s): 9.7                                                     |
| Packaging Dat       | ta                                                          |
| Box Colour:         | Brown Cardboard Box - Printed                               |
| Box Qty:            | 0                                                           |
| Label Size:         | 0 x 0                                                       |
| Label Colour:       | White Label                                                 |
| Label Qty:          | 0                                                           |
| Outer Box Din       | nensions (If Applicable)                                    |
| Height (mm):        |                                                             |
| Width (mm):         |                                                             |
| Depth (mm):         |                                                             |
| Gross Weight (kg    | ;):                                                         |
| Barcode:            | 5055369063246                                               |
| Product Detail      | ls                                                          |
| Country of Origin   | n: Turkey                                                   |
| Fitting Instruction |                                                             |
| Certification: CE   |                                                             |
| Product Material:   | · · · ·                                                     |
| Fixing Supplied:    | No                                                          |
|                     |                                                             |
| Pans/Bidets:        | Trap Style: Not Applicable Includes Seat: Not Applicable    |
| Seats:              | Seat Type: Not Applicable Material: Not Applicable          |
|                     | Function: Not Applicable Hinge Type: Not Applicable         |
|                     | Hinge Material: Not Applicable                              |
|                     |                                                             |
| Cisterns:           | Operating Type: Not Applicable Fittings: Not Applicable     |
| Cisterns.           | Lever Type: Not Applicable                                  |
|                     |                                                             |
| Basins:             | Tap Hole: Not Applicable Chain Stay Hole: Not Applicab      |
|                     | Template: Not Applicable Waste Type Reg: Not Applicab       |
|                     | Overflow Inc: Not Applicable Overflow Cover: Not Applicable |
|                     | orenter orenter coren notrippitedo                          |