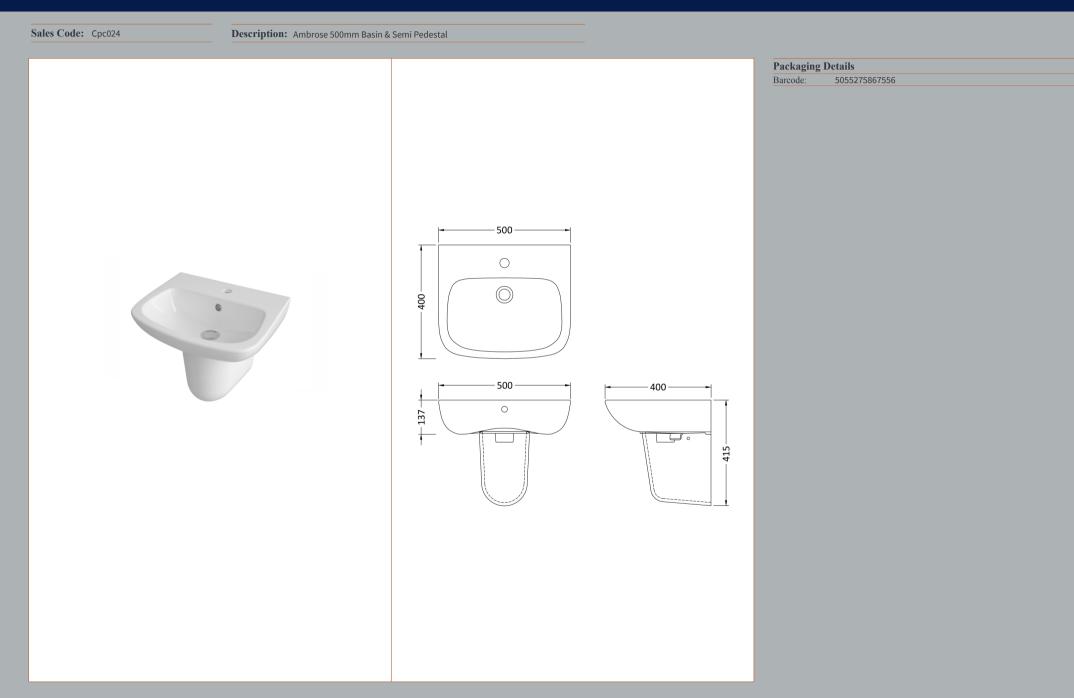

ROXOR

Sales Code: NCB522

**Description:** 500mm Basin 1Th

| Product Dime        |                                                          |
|---------------------|----------------------------------------------------------|
| Height (mm):        | 0                                                        |
| Width (mm):         | 0                                                        |
| Depth (mm):         | 0                                                        |
| Nett Weight (kg):   |                                                          |
| Packaging Din       |                                                          |
| Height (mm):        | 190                                                      |
| Width (mm):         | 510                                                      |
| Depth (mm):         | 420                                                      |
| Gross Weight (kg    |                                                          |
| Packaging Dat       |                                                          |
| Box Colour:         | Brown Cardboard Box - Printed                            |
| Box Qty:            | 0                                                        |
| Label Size:         | 0 x 0                                                    |
| Label Colour:       | White Label                                              |
| Label Qty:          | 0                                                        |
|                     | nensions (If Applicable)                                 |
| Height (mm):        |                                                          |
| Width (mm):         |                                                          |
| Depth (mm):         |                                                          |
| Gross Weight (kg    |                                                          |
| Barcode:            | 5055369063222                                            |
| Product Detail      | S                                                        |
| Country of Origir   | · · · · · · · · · · · · · · · · · · ·                    |
| Fitting Instruction |                                                          |
| Certification: CE   |                                                          |
| Product Material:   | Vitreous China                                           |
| Fixing Supplied:    | No                                                       |
| Pans/Bidets:        | Trap Style: Not Applicable Includes Seat: Not Applicable |
| Seats:              | Seat Type: Not Applicable Material: Not Applicable       |
| Seats:              | Function: Not Applicable Hinge Type: Not Applicable      |
|                     | Hinge Material: Not Applicable                           |
|                     | Thige Material. Not Applicable                           |
| Cisterns:           | Operating Type: Not Applicable Fittings: Not Applicable  |
|                     | Lever Type: Not Applicable                               |
|                     |                                                          |
| Basins:             | Tap Hole: One Taphole Chain Stay Hole: No                |
|                     | Template: Not Required Waste Type Req: Slotted           |
|                     |                                                          |