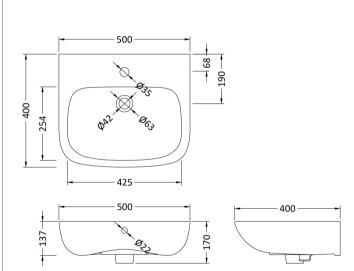

ROXOR

Sales Code: NCB522

**Description:** 500mm Basin 1Th

| Product Dime        |                                                          |
|---------------------|----------------------------------------------------------|
| Height (mm):        | 0                                                        |
| Width (mm):         | 0                                                        |
| Depth (mm):         | 0                                                        |
| Nett Weight (kg):   |                                                          |
| Packaging Din       |                                                          |
| Height (mm):        | 190                                                      |
| Width (mm):         | 510                                                      |
| Depth (mm):         | 420                                                      |
| Gross Weight (kg    |                                                          |
| Packaging Dat       |                                                          |
| Box Colour:         | Brown Cardboard Box - Printed                            |
| Box Qty:            | 0                                                        |
| Label Size:         | 0 x 0                                                    |
| Label Colour:       | White Label                                              |
| Label Qty:          | 0                                                        |
|                     | nensions (If Applicable)                                 |
| Height (mm):        |                                                          |
| Width (mm):         |                                                          |
| Depth (mm):         |                                                          |
| Gross Weight (kg    |                                                          |
| Barcode:            | 5055369063222                                            |
| Product Detail      | S                                                        |
| Country of Origir   | · · · · · · · · · · · · · · · · · · ·                    |
| Fitting Instruction |                                                          |
| Certification: CE   |                                                          |
| Product Material:   | Vitreous China                                           |
| Fixing Supplied:    | No                                                       |
| Pans/Bidets:        | Trap Style: Not Applicable Includes Seat: Not Applicable |
| Seats:              | Seat Type: Not Applicable Material: Not Applicable       |
| Seats:              | Function: Not Applicable Hinge Type: Not Applicable      |
|                     | Hinge Material: Not Applicable                           |
|                     | Thige Material. Not Applicable                           |
| Cisterns:           | Operating Type: Not Applicable Fittings: Not Applicable  |
|                     | Lever Type: Not Applicable                               |
|                     |                                                          |
| Basins:             | Tap Hole: One Taphole Chain Stay Hole: No                |
|                     | Template: Not Required Waste Type Req: Slotted           |
|                     |                                                          |