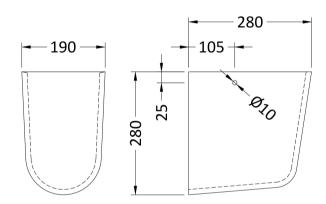

ROXOR

Sales Code: NCU807

Description: Semi Pedestal

| Product Dime        | isions                                                                                                                                             |
|---------------------|----------------------------------------------------------------------------------------------------------------------------------------------------|
| Height (mm):        | 0                                                                                                                                                  |
| Width (mm):         | 0                                                                                                                                                  |
| Depth (mm):         | 0                                                                                                                                                  |
| Nett Weight (kg):   | 6.4                                                                                                                                                |
| Packaging Din       | nensions                                                                                                                                           |
| Height (mm):        | 300                                                                                                                                                |
| Width (mm):         | 210                                                                                                                                                |
| Depth (mm):         | 295                                                                                                                                                |
| Gross Weight (kg    | (): 6.6                                                                                                                                            |
| Packaging Dat       | a                                                                                                                                                  |
| Box Colour:         | Brown Cardboard Box - Printed                                                                                                                      |
| Box Qty:            | 0                                                                                                                                                  |
| Label Size:         | 0 x 0                                                                                                                                              |
| Label Colour:       | White Label                                                                                                                                        |
| Label Qty:          | 0                                                                                                                                                  |
| Outer Box Din       | nensions (If Applicable)                                                                                                                           |
| Height (mm):        |                                                                                                                                                    |
| Width (mm):         |                                                                                                                                                    |
| Depth (mm):         |                                                                                                                                                    |
| Gross Weight (kg    | ):                                                                                                                                                 |
| Barcode:            | 5055369031023                                                                                                                                      |
| Product Detail      | s                                                                                                                                                  |
| Country of Origin   | n: Turkey                                                                                                                                          |
| Fitting Instruction |                                                                                                                                                    |
| Certification: CE   | & UKCA: Yes WRAS: N/A WRAS No: N/A                                                                                                                 |
| Product Material:   | Vitreous China                                                                                                                                     |
| Fixing Supplied:    | No                                                                                                                                                 |
| i ning supprior.    |                                                                                                                                                    |
| Pans/Bidets:        | Trap Style: Not Applicable Includes Seat: Not Applicable                                                                                           |
| C                   | Cost Tyme: Met Applicable Metwick Met Applicable                                                                                                   |
| Seats:              | Seat Type:       Not Applicable       Material:       Not Applicable         Function:       Not Applicable       Hinge Type:       Not Applicable |
|                     | Hinge Material: Not Applicable                                                                                                                     |
|                     | Thige Material. Not Applicable                                                                                                                     |
| Cisterns:           | Operating Type: Not Applicable Fittings: Not Applicable                                                                                            |
|                     | Lever Type: Not Applicable                                                                                                                         |
|                     |                                                                                                                                                    |
| Basins:             | Tap Hole: Not Applicable Chain Stay Hole: Not Applicable                                                                                           |
|                     | Template: Not Applicable Waste Type Req: Not Applicable                                                                                            |
|                     | Overflow Inc: Not Applicable Overflow Cover: Not Applicable                                                                                        |
|                     | Inner Bowl Depth (mm): N/A                                                                                                                         |