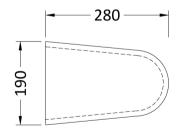

ROXOR

Sales Code: NCU807

Description: Semi Pedestal

| Product Dime        | isions                                                                                                                                             |
|---------------------|----------------------------------------------------------------------------------------------------------------------------------------------------|
| Height (mm):        | 0                                                                                                                                                  |
| Width (mm):         | 0                                                                                                                                                  |
| Depth (mm):         | 0                                                                                                                                                  |
| Nett Weight (kg):   | 6.4                                                                                                                                                |
| Packaging Din       | nensions                                                                                                                                           |
| Height (mm):        | 300                                                                                                                                                |
| Width (mm):         | 210                                                                                                                                                |
| Depth (mm):         | 295                                                                                                                                                |
| Gross Weight (kg    | (): 6.6                                                                                                                                            |
| Packaging Dat       | a                                                                                                                                                  |
| Box Colour:         | Brown Cardboard Box - Printed                                                                                                                      |
| Box Qty:            | 0                                                                                                                                                  |
| Label Size:         | 0 x 0                                                                                                                                              |
| Label Colour:       | White Label                                                                                                                                        |
| Label Qty:          | 0                                                                                                                                                  |
| Outer Box Din       | nensions (If Applicable)                                                                                                                           |
| Height (mm):        |                                                                                                                                                    |
| Width (mm):         |                                                                                                                                                    |
| Depth (mm):         |                                                                                                                                                    |
| Gross Weight (kg    | ):                                                                                                                                                 |
| Barcode:            | 5055369031023                                                                                                                                      |
| Product Detail      | s                                                                                                                                                  |
| Country of Origin   | n: Turkey                                                                                                                                          |
| Fitting Instruction |                                                                                                                                                    |
| Certification: CE   | & UKCA: Yes WRAS: N/A WRAS No: N/A                                                                                                                 |
| Product Material:   | Vitreous China                                                                                                                                     |
| Fixing Supplied:    | No                                                                                                                                                 |
| i ning supprior.    |                                                                                                                                                    |
| Pans/Bidets:        | Trap Style: Not Applicable Includes Seat: Not Applicable                                                                                           |
| C                   | Cost Tyme: Met Applicable Metwick Met Applicable                                                                                                   |
| Seats:              | Seat Type:       Not Applicable       Material:       Not Applicable         Function:       Not Applicable       Hinge Type:       Not Applicable |
|                     | Hinge Material: Not Applicable                                                                                                                     |
|                     | Thige Material. Not Applicable                                                                                                                     |
| Cisterns:           | Operating Type: Not Applicable Fittings: Not Applicable                                                                                            |
|                     | Lever Type: Not Applicable                                                                                                                         |
|                     |                                                                                                                                                    |
| Basins:             | Tap Hole: Not Applicable Chain Stay Hole: Not Applicable                                                                                           |
|                     | Template: Not Applicable Waste Type Req: Not Applicable                                                                                            |
|                     | Overflow Inc: Not Applicable Overflow Cover: Not Applicable                                                                                        |
|                     | Inner Bowl Depth (mm): N/A                                                                                                                         |