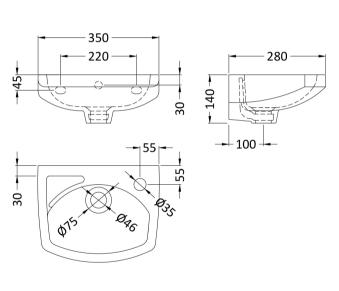

Sales Code: NCU832 Description: 350mm W/H Basin

| Product Dime        | nciona                                                   |
|---------------------|----------------------------------------------------------|
|                     |                                                          |
| Height (mm):        | 0                                                        |
| Width (mm):         | 0                                                        |
| Depth (mm):         | 0                                                        |
| Nett Weight (kg):   |                                                          |
| Packaging Din       |                                                          |
| Height (mm):        | 160                                                      |
| Width (mm):         | 365                                                      |
| Depth (mm):         | 305                                                      |
| Gross Weight (kg    |                                                          |
| Packaging Dat       | ta                                                       |
| Box Colour:         | Brown Cardboard Box - Printed                            |
| Box Qty:            | 0                                                        |
| Label Size:         | 0 x 0                                                    |
| Label Colour:       | White Label                                              |
| Label Qty:          | 0                                                        |
| Outer Box Din       | nensions (If Applicable)                                 |
| Height (mm):        |                                                          |
| Width (mm):         |                                                          |
| Depth (mm):         |                                                          |
| Gross Weight (kg    | x):                                                      |
| Barcode:            | 5055369031030                                            |
| Product Detail      | ls                                                       |
| Country of Origin   | n: Turkey                                                |
| Fitting Instruction | ·                                                        |
| Certification: CE   |                                                          |
| Product Material:   | Vitreous China                                           |
| Fixing Supplied:    | Yes                                                      |
| r ixing supplied.   | 103                                                      |
| Pans/Bidets:        | Trap Style: Not Applicable Includes Seat: Not Applicable |
| Seats:              | Seat Type: Not Applicable Material: Not Applicable       |
|                     | Function: Not Applicable Hinge Type: Not Applicable      |
|                     | Hinge Material: Not Applicable                           |
|                     |                                                          |
| Cisterns:           | Operating Type: Not Applicable Fittings: Not Applicable  |
|                     | Lever Type: Not Applicable                               |
| Basins:             | Tap Hole: One Taphole Chain Stay Hole: No                |
|                     | Template: Not Required Waste Type Req: Slotted           |
|                     | Overflow Inc: Yes Overflow Cover: Yes                    |
|                     | 0.01110 00.01. 103                                       |