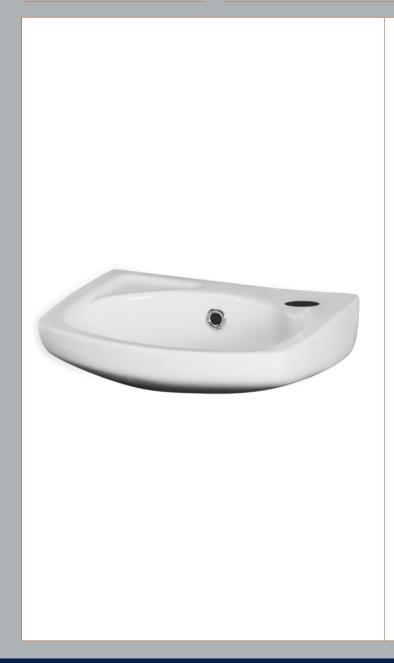

Sales Code: NCU832 Description: 350mm W/H Basin

| Product Dime        | nciona                                                   |
|---------------------|----------------------------------------------------------|
|                     |                                                          |
| Height (mm):        | 0                                                        |
| Width (mm):         | 0                                                        |
| Depth (mm):         | 0                                                        |
| Nett Weight (kg):   |                                                          |
| Packaging Din       |                                                          |
| Height (mm):        | 160                                                      |
| Width (mm):         | 365                                                      |
| Depth (mm):         | 305                                                      |
| Gross Weight (kg    |                                                          |
| Packaging Dat       | ta                                                       |
| Box Colour:         | Brown Cardboard Box - Printed                            |
| Box Qty:            | 0                                                        |
| Label Size:         | 0 x 0                                                    |
| Label Colour:       | White Label                                              |
| Label Qty:          | 0                                                        |
| Outer Box Din       | nensions (If Applicable)                                 |
| Height (mm):        |                                                          |
| Width (mm):         |                                                          |
| Depth (mm):         |                                                          |
| Gross Weight (kg    | x):                                                      |
| Barcode:            | 5055369031030                                            |
| Product Detail      | ls                                                       |
| Country of Origin   | n: Turkey                                                |
| Fitting Instruction | ·                                                        |
| Certification: CE   |                                                          |
| Product Material:   | Vitreous China                                           |
| Fixing Supplied:    | Yes                                                      |
| r ixing supplied.   | 103                                                      |
| Pans/Bidets:        | Trap Style: Not Applicable Includes Seat: Not Applicable |
| Seats:              | Seat Type: Not Applicable Material: Not Applicable       |
|                     | Function: Not Applicable Hinge Type: Not Applicable      |
|                     | Hinge Material: Not Applicable                           |
|                     |                                                          |
| Cisterns:           | Operating Type: Not Applicable Fittings: Not Applicable  |
|                     | Lever Type: Not Applicable                               |
| Basins:             | Tap Hole: One Taphole Chain Stay Hole: No                |
|                     | Template: Not Required Waste Type Req: Slotted           |
|                     | Overflow Inc: Yes Overflow Cover: Yes                    |
|                     | 0.01110 00.01. 103                                       |