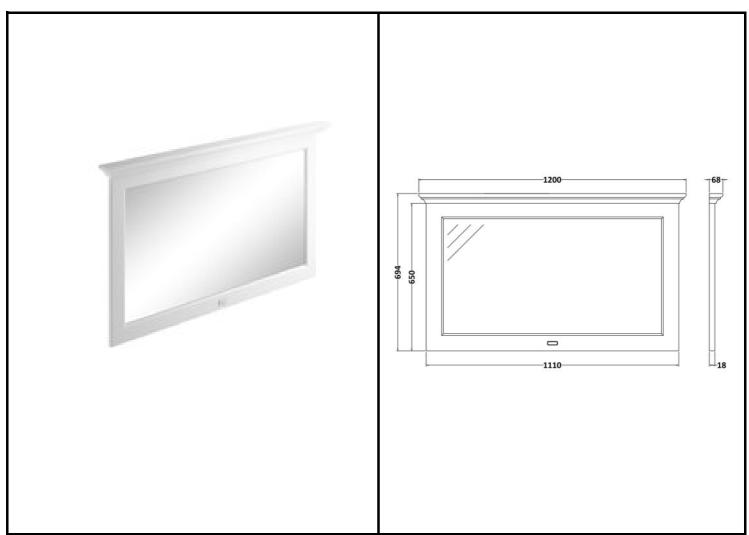

## London W.2

CODE: BAYF189 DESCRIPTION: 1200 Flat Mirror CATEGORY: Furniture

| PRODUCT DIMENSIONS |            |            |             |
|--------------------|------------|------------|-------------|
| Height (mm)        | Width (mm) | Depth (mm) | Nett Wgt Kg |
| 694                | 1200       | 68         | 11          |