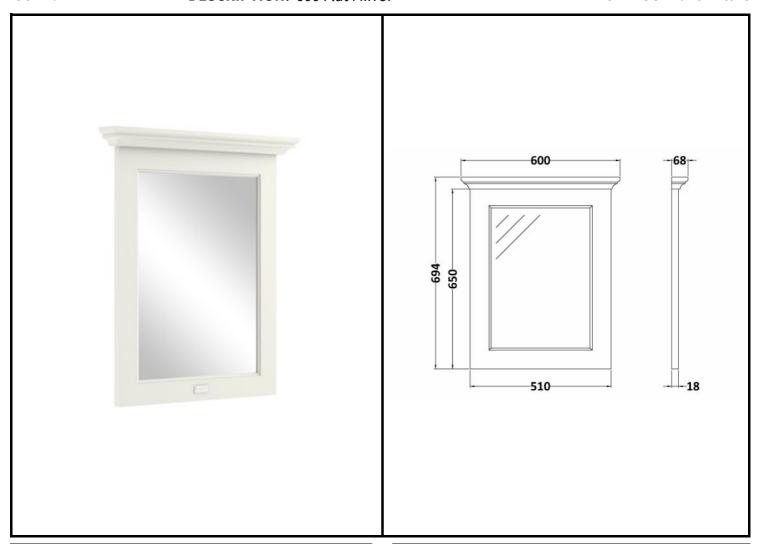

## London W.2

CODE: BAYF124 DESCRIPTION: 600 Flat Mirror CATEGORY: Furniture

| PRODUCT DIMENSIONS                       |     |    |      |  |  |
|------------------------------------------|-----|----|------|--|--|
| Height (mm) Width (mm) Depth (mm) Nett W |     |    |      |  |  |
| 694                                      | 600 | 68 | 7.25 |  |  |