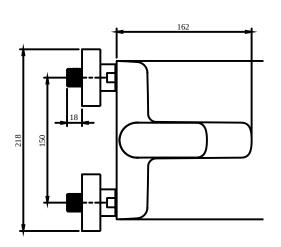

# PRODUCT INFORMATION

| A st. L. str.                       | \fill \ \ \ \ \ \ \ \ \ \ \ \ \ \ \ \ \ \                                                              |  |
|-------------------------------------|--------------------------------------------------------------------------------------------------------|--|
| Article title                       | Villeroy & Boch O.novo Single-lever bath & shower mixer, Chrome                                        |  |
| Article number                      | TVT10400100061                                                                                         |  |
| Assembly / Assembly type            | wall-mounted                                                                                           |  |
| Scope of delivery                   | 1 x tap fitting , 1 x fastening 1 x installation instructions                                          |  |
| Length in mm                        | 162                                                                                                    |  |
| Width in mm                         | 190                                                                                                    |  |
| Height in mm                        | 102                                                                                                    |  |
| Collection                          | O.novo                                                                                                 |  |
| Weight in kg                        | 1.448                                                                                                  |  |
| Material                            | Brass                                                                                                  |  |
| Surface                             | glossy                                                                                                 |  |
| Colour name                         | Chrome                                                                                                 |  |
| EAN number                          | 4051202916657                                                                                          |  |
| Model number                        | TVT104001000                                                                                           |  |
| Air plus                            | An aerator enriches the water with air for a particularly soft, watersaving jet                        |  |
| Easy clean                          | Longer service life: optimum limescale removal by simply rubbing nozzles and aerators clean            |  |
| Tap smartpressure                   | Constant water flow rate for washbasin mixers regardless of pressure fluctuations in the piping system |  |
| Length of spout in mm               | 162                                                                                                    |  |
| Spacing of connection spigots in mm | 150                                                                                                    |  |
| Material                            | Brass                                                                                                  |  |
| Volume                              | 4,959                                                                                                  |  |
| Angle jet regulator                 | 5                                                                                                      |  |
| Cartridge                           | Cartridge with ceramic discs                                                                           |  |
| Swivel aerator                      | No                                                                                                     |  |
| Thermostat                          | No                                                                                                     |  |
| Cool Tap                            | No                                                                                                     |  |
| Spray types                         | Comfort flow                                                                                           |  |

## **TECHNICAL DRAWINGS**

#### TVT104001000