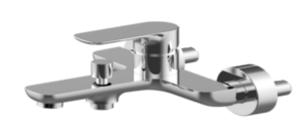

### BATH & SHOWER MIXER O.NOVO

# PRODUCT INFORMATION

| A st. L. str.                       | \fill \ \ \ \ \ \ \ \ \ \ \ \ \ \ \ \ \ \                                                              |  |
|-------------------------------------|--------------------------------------------------------------------------------------------------------|--|
| Article title                       | Villeroy & Boch O.novo Single-lever bath & shower mixer, Chrome                                        |  |
| Article number                      | TVT10400100061                                                                                         |  |
| Assembly / Assembly type            | wall-mounted                                                                                           |  |
| Scope of delivery                   | 1 x tap fitting , 1 x fastening 1 x installation instructions                                          |  |
| Length in mm                        | 162                                                                                                    |  |
| Width in mm                         | 190                                                                                                    |  |
| Height in mm                        | 102                                                                                                    |  |
| Collection                          | O.novo                                                                                                 |  |
| Weight in kg                        | 1.448                                                                                                  |  |
| Material                            | Brass                                                                                                  |  |
| Surface                             | glossy                                                                                                 |  |
| Colour name                         | Chrome                                                                                                 |  |
| EAN number                          | 4051202916657                                                                                          |  |
| Model number                        | TVT104001000                                                                                           |  |
| Air plus                            | An aerator enriches the water with air for a particularly soft, watersaving jet                        |  |
| Easy clean                          | Longer service life: optimum limescale removal by simply rubbing nozzles and aerators clean            |  |
| Tap smartpressure                   | Constant water flow rate for washbasin mixers regardless of pressure fluctuations in the piping system |  |
| Length of spout in mm               | 162                                                                                                    |  |
| Spacing of connection spigots in mm | 150                                                                                                    |  |
| Material                            | Brass                                                                                                  |  |
| Volume                              | 4,959                                                                                                  |  |
| Angle jet regulator                 | 5                                                                                                      |  |
| Cartridge                           | Cartridge with ceramic discs                                                                           |  |
| Swivel aerator                      | No                                                                                                     |  |
| Thermostat                          | No                                                                                                     |  |
| Cool Tap                            | No                                                                                                     |  |
| Spray types                         | Comfort flow                                                                                           |  |