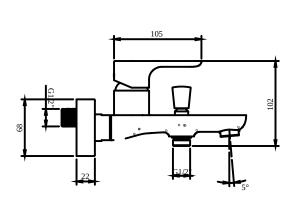

# PRODUCT INFORMATION

| A st. L. str.                       | \fill \ \ \ \ \ \ \ \ \ \ \ \ \ \ \ \ \ \                                                              |  |
|-------------------------------------|--------------------------------------------------------------------------------------------------------|--|
| Article title                       | Villeroy & Boch O.novo Single-lever bath & shower mixer, Chrome                                        |  |
| Article number                      | TVT10400100061                                                                                         |  |
| Assembly / Assembly type            | wall-mounted                                                                                           |  |
| Scope of delivery                   | 1 x tap fitting , 1 x fastening 1 x installation instructions                                          |  |
| Length in mm                        | 162                                                                                                    |  |
| Width in mm                         | 190                                                                                                    |  |
| Height in mm                        | 102                                                                                                    |  |
| Collection                          | O.novo                                                                                                 |  |
| Weight in kg                        | 1.448                                                                                                  |  |
| Material                            | Brass                                                                                                  |  |
| Surface                             | glossy                                                                                                 |  |
| Colour name                         | Chrome                                                                                                 |  |
| EAN number                          | 4051202916657                                                                                          |  |
| Model number                        | TVT104001000                                                                                           |  |
| Air plus                            | An aerator enriches the water with air for a particularly soft, watersaving jet                        |  |
| Easy clean                          | Longer service life: optimum limescale removal by simply rubbing nozzles and aerators clean            |  |
| Tap smartpressure                   | Constant water flow rate for washbasin mixers regardless of pressure fluctuations in the piping system |  |
| Length of spout in mm               | 162                                                                                                    |  |
| Spacing of connection spigots in mm | 150                                                                                                    |  |
| Material                            | Brass                                                                                                  |  |
| Volume                              | 4,959                                                                                                  |  |
| Angle jet regulator                 | 5                                                                                                      |  |
| Cartridge                           | Cartridge with ceramic discs                                                                           |  |
| Swivel aerator                      | No                                                                                                     |  |
| Thermostat                          | No                                                                                                     |  |
| Cool Tap                            | No                                                                                                     |  |
| Spray types                         | Comfort flow                                                                                           |  |

## **TECHNICAL DRAWINGS**

#### TVT104001000