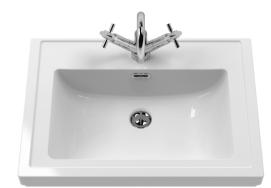

ROXOR

Sales Code: CBM533

**Description:** 600 Classic Basin (640X472x185) 3Th

| Product Dime         | ensions                        |                |                               |  |  |
|----------------------|--------------------------------|----------------|-------------------------------|--|--|
| Height (mm):         |                                | 0              |                               |  |  |
| Width (mm):          |                                | 0              |                               |  |  |
| Depth (mm):          |                                | 0              |                               |  |  |
| Nett Weight (kg)     |                                | 17             |                               |  |  |
| Packaging Dir        | mensions                       |                |                               |  |  |
| Height (mm):         |                                | 490            |                               |  |  |
| Width (mm):          |                                | 650            |                               |  |  |
| Depth (mm):          |                                | 220            |                               |  |  |
| Gross Weight (kg     | g):                            | 17.3           |                               |  |  |
| Packaging Da         | ta                             |                |                               |  |  |
| Box Colour:          |                                | Brown Ca       | dboard Box - Printed          |  |  |
| Box Qty:             |                                | 0              |                               |  |  |
| Label Size:          |                                | 0 x 0          |                               |  |  |
| Label Colour:        |                                | White Label    |                               |  |  |
| Label Qty:           |                                | 0              |                               |  |  |
| Outer Box Di         | mensions (If App               | licable)       |                               |  |  |
| Height (mm):         |                                |                |                               |  |  |
| Width (mm):          |                                |                |                               |  |  |
| Depth (mm):          |                                |                |                               |  |  |
| Gross Weight (kg     | g):                            |                |                               |  |  |
| Barcode:             |                                | 505646264      | 13663                         |  |  |
| Product Detai        | ils                            |                |                               |  |  |
| Country of Origi     | n:                             | Utd.Arab.Emir. |                               |  |  |
| Fitting Instruction: |                                | No             |                               |  |  |
| Certification: CI    | E & UKCA: No                   | WRAS: N/       | A WRAS No: N/A                |  |  |
| Product Material:    |                                | Fireclay       |                               |  |  |
| Fixing Supplied:     |                                | No             |                               |  |  |
| Pans/Bidets:         | Trap Style: N/A                |                | Includes Seat: Not Applicable |  |  |
| Seats:               | Seat Type: N/A                 |                | Material: Not Applicable      |  |  |
|                      | Function: Not A                | pplicable      | Hinge Type: Not Applicable    |  |  |
|                      | Hinge Material: Not Applicable |                |                               |  |  |
| Cisterns:            | Operating Type: 1              | Not Applicab   | le Fittings: Not Applicable   |  |  |
|                      | Lever Type: Not Applicable     |                |                               |  |  |
|                      |                                |                |                               |  |  |
| Basins:              | Tap Hole: Three Tapholes       |                | Chain Stay Hole: No           |  |  |
|                      | Template: Not Re               | quired         | Waste Type Req: Slotted       |  |  |
|                      | Overflow Inc: Yes              |                | Overflow Cover: Yes           |  |  |
|                      | Inner Bowl Depth               |                |                               |  |  |