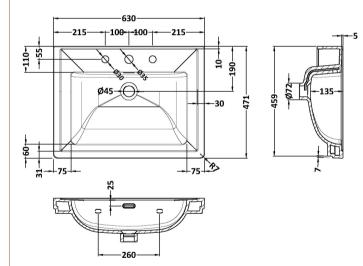

ROXOR

Sales Code: CBM533

**Description:** 600 Classic Basin (640X472x185) 3Th

| Product Dime         | ensions                        |                |                               |  |  |
|----------------------|--------------------------------|----------------|-------------------------------|--|--|
| Height (mm):         |                                | 0              |                               |  |  |
| Width (mm):          |                                | 0              |                               |  |  |
| Depth (mm):          |                                | 0              |                               |  |  |
| Nett Weight (kg)     |                                | 17             |                               |  |  |
| Packaging Dir        | mensions                       |                |                               |  |  |
| Height (mm):         |                                | 490            |                               |  |  |
| Width (mm):          |                                | 650            |                               |  |  |
| Depth (mm):          |                                | 220            |                               |  |  |
| Gross Weight (kg     | g):                            | 17.3           |                               |  |  |
| Packaging Da         | ta                             |                |                               |  |  |
| Box Colour:          |                                | Brown Ca       | dboard Box - Printed          |  |  |
| Box Qty:             |                                | 0              |                               |  |  |
| Label Size:          |                                | 0 x 0          |                               |  |  |
| Label Colour:        |                                | White Label    |                               |  |  |
| Label Qty:           |                                | 0              |                               |  |  |
| Outer Box Di         | mensions (If App               | licable)       |                               |  |  |
| Height (mm):         |                                |                |                               |  |  |
| Width (mm):          |                                |                |                               |  |  |
| Depth (mm):          |                                |                |                               |  |  |
| Gross Weight (kg     | g):                            |                |                               |  |  |
| Barcode:             |                                | 505646264      | 13663                         |  |  |
| Product Detai        | ils                            |                |                               |  |  |
| Country of Origi     | n:                             | Utd.Arab.Emir. |                               |  |  |
| Fitting Instruction: |                                | No             |                               |  |  |
| Certification: CI    | E & UKCA: No                   | WRAS: N/       | A WRAS No: N/A                |  |  |
| Product Material:    |                                | Fireclay       |                               |  |  |
| Fixing Supplied:     |                                | No             |                               |  |  |
| Pans/Bidets:         | Trap Style: N/A                |                | Includes Seat: Not Applicable |  |  |
| Seats:               | Seat Type: N/A                 |                | Material: Not Applicable      |  |  |
|                      | Function: Not A                | pplicable      | Hinge Type: Not Applicable    |  |  |
|                      | Hinge Material: Not Applicable |                |                               |  |  |
| Cisterns:            | Operating Type: 1              | Not Applicab   | le Fittings: Not Applicable   |  |  |
|                      | Lever Type: Not Applicable     |                |                               |  |  |
|                      |                                |                |                               |  |  |
| Basins:              | Tap Hole: Three Tapholes       |                | Chain Stay Hole: No           |  |  |
|                      | Template: Not Re               | quired         | Waste Type Req: Slotted       |  |  |
|                      | Overflow Inc: Yes              |                | Overflow Cover: Yes           |  |  |
|                      | Inner Bowl Depth               |                |                               |  |  |