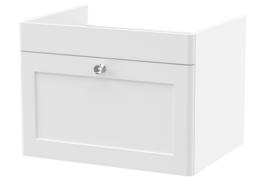

**Description:** 600 W/H 1-Drawer Unit & Basin 1Th

ROXOR

Sales Code: CLA194

**Description:** 600 W/H 1-Drawer Unit (431X600x453)

| Product Dimensions         |                                |  |  |
|----------------------------|--------------------------------|--|--|
| Height (mm):               | 431                            |  |  |
| Width (mm):                | 600                            |  |  |
| Depth (mm):                | 453                            |  |  |
| Nett Weight (kg):          | 19                             |  |  |
| Packaging Dimensions       |                                |  |  |
| Height (mm):               | 465                            |  |  |
| Width (mm):                | 625                            |  |  |
| Depth (mm):                | 480                            |  |  |
| Gross Weight (kg):         | 19.5                           |  |  |
| Packaging Data             |                                |  |  |
| Box Colour:                | Brown Cardboard Box            |  |  |
| Box Qty:                   | 0                              |  |  |
| Label Size:                | 0 x 0                          |  |  |
| Label Colour:              | White Label                    |  |  |
| Label Qty:                 | 0                              |  |  |
| Outer Box Dimensions (If A | applicable)                    |  |  |
| Height (mm):               |                                |  |  |
| Width (mm):                |                                |  |  |
| Depth (mm):                |                                |  |  |
| Gross Weight (kg):         |                                |  |  |
| Barcode:                   | 5056462643267                  |  |  |
| Product Details            |                                |  |  |
| Country of Origin:         | China                          |  |  |
| Fitting Instruction:       | Yes                            |  |  |
| CE & UKCA:                 | N/A                            |  |  |
| FSC Certified Materials:   | Yes                            |  |  |
| Colour:                    | Satin White                    |  |  |
| Construction Method:       | Cam & Wood Dowel               |  |  |
| Construction Type:         | Rigid                          |  |  |
| Cabinet Finish:            | MFC Painted Matt               |  |  |
| Fascia Finish:             | Mdf Painted Matt               |  |  |
| Cabinet Thickness (mm):    | 18                             |  |  |
| Fascia Thickness (mm):     | 18                             |  |  |
| Drawer Included:           | Yes                            |  |  |
| Drawer Type:               | 80mm High Metal S/C Inc Galler |  |  |
| No of Shelves:             | Not Applicable                 |  |  |
| Hinge Type:                | Not Applicable                 |  |  |
| Hinge Included:            | Not Applicable                 |  |  |
| Adjustable Legs:           | No, Not Required               |  |  |
| Fixings Included:          | Yes                            |  |  |
| Handle Style:              | Traditional                    |  |  |
| Waste Shroud:              | Yes                            |  |  |
| Handle Included:           | Yes, Supplied                  |  |  |
| Handle Type:               | Knob                           |  |  |