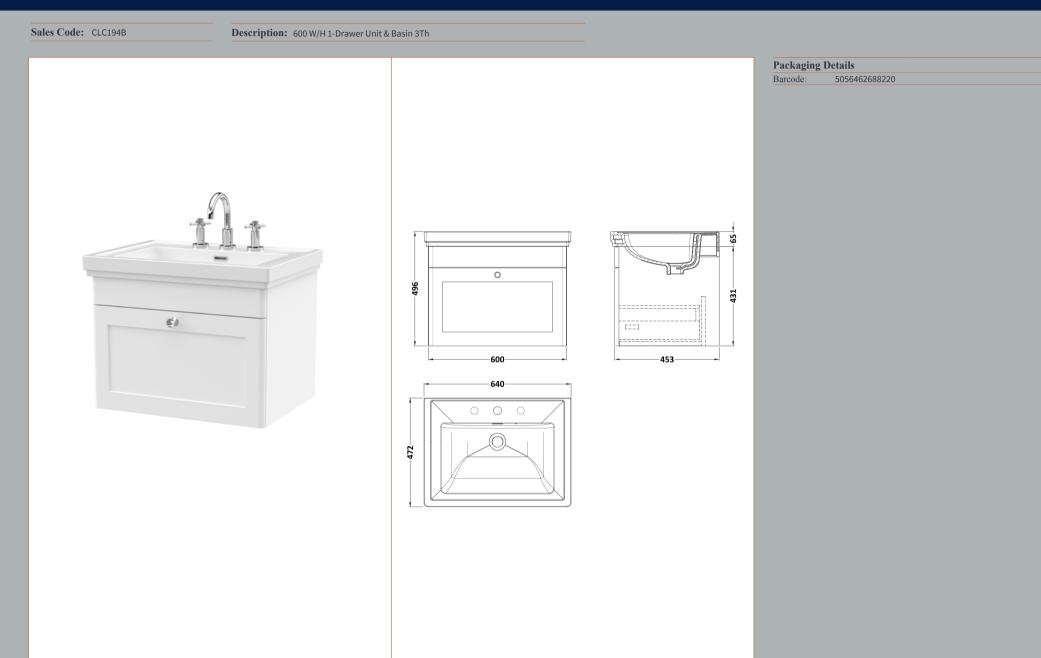

**Description:** 600 W/H 1-Drawer Unit & Basin 1Th

ROXOR

Sales Code: CLA194

**Description:** 600 W/H 1-Drawer Unit (431X600x453)

| Product Dimensions         |                                |  |  |
|----------------------------|--------------------------------|--|--|
| Height (mm):               | 431                            |  |  |
| Width (mm):                | 600                            |  |  |
| Depth (mm):                | 453                            |  |  |
| Nett Weight (kg):          | 19                             |  |  |
| Packaging Dimensions       |                                |  |  |
| Height (mm):               | 465                            |  |  |
| Width (mm):                | 625                            |  |  |
| Depth (mm):                | 480                            |  |  |
| Gross Weight (kg):         | 19.5                           |  |  |
| Packaging Data             |                                |  |  |
| Box Colour:                | Brown Cardboard Box            |  |  |
| Box Qty:                   | 0                              |  |  |
| Label Size:                | 0 x 0                          |  |  |
| Label Colour:              | White Label                    |  |  |
| Label Qty:                 | 0                              |  |  |
| Outer Box Dimensions (If A | applicable)                    |  |  |
| Height (mm):               |                                |  |  |
| Width (mm):                |                                |  |  |
| Depth (mm):                |                                |  |  |
| Gross Weight (kg):         |                                |  |  |
| Barcode:                   | 5056462643267                  |  |  |
| Product Details            |                                |  |  |
| Country of Origin:         | China                          |  |  |
| Fitting Instruction:       | Yes                            |  |  |
| CE & UKCA:                 | N/A                            |  |  |
| FSC Certified Materials:   | Yes                            |  |  |
| Colour:                    | Satin White                    |  |  |
| Construction Method:       | Cam & Wood Dowel               |  |  |
| Construction Type:         | Rigid                          |  |  |
| Cabinet Finish:            | MFC Painted Matt               |  |  |
| Fascia Finish:             | Mdf Painted Matt               |  |  |
| Cabinet Thickness (mm):    | 18                             |  |  |
| Fascia Thickness (mm):     | 18                             |  |  |
| Drawer Included:           | Yes                            |  |  |
| Drawer Type:               | 80mm High Metal S/C Inc Galler |  |  |
| No of Shelves:             | Not Applicable                 |  |  |
| Hinge Type:                | Not Applicable                 |  |  |
| Hinge Included:            | Not Applicable                 |  |  |
| Adjustable Legs:           | No, Not Required               |  |  |
| Fixings Included:          | Yes                            |  |  |
| Handle Style:              | Traditional                    |  |  |
| Waste Shroud:              | Yes                            |  |  |
| Handle Included:           | Yes, Supplied                  |  |  |
| Handle Type:               | Knob                           |  |  |