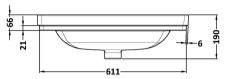

ROXOR

Sales Code: CBM503

**Description:** 600 Classic Basin (640X472x185) 1Th

| <b>Product Dime</b>               | nsions                                      |                               |                               |  |
|-----------------------------------|---------------------------------------------|-------------------------------|-------------------------------|--|
| Height (mm):                      |                                             | 0                             |                               |  |
| Width (mm):                       |                                             | 0                             |                               |  |
| Depth (mm):                       |                                             | 0                             |                               |  |
| Nett Weight (kg)                  |                                             | 17                            |                               |  |
| Packaging Di                      | mensions                                    |                               |                               |  |
| Height (mm):                      |                                             | 490                           |                               |  |
| Width (mm):                       |                                             | 650                           |                               |  |
| Depth (mm):<br>Gross Weight (kg): |                                             | 220<br>17.3                   |                               |  |
|                                   |                                             |                               |                               |  |
| Box Colour:                       |                                             | Brown Cardboard Box - Printed |                               |  |
| Box Qty:                          |                                             | 0                             |                               |  |
| Label Size:                       |                                             | 0 x 0                         |                               |  |
| Label Colour:                     |                                             | White Label                   |                               |  |
| Label Qty:                        |                                             | 0                             |                               |  |
| Outer Box Di                      | mensions (If Apj                            | olicable)                     |                               |  |
| Height (mm):                      |                                             |                               |                               |  |
| Width (mm):                       |                                             |                               |                               |  |
| Depth (mm):                       |                                             |                               |                               |  |
| Gross Weight (k                   | g):                                         |                               |                               |  |
| Barcode:                          |                                             | 5056462643                    | 3656                          |  |
| Product Detai                     | ls                                          |                               |                               |  |
| Country of Origin:                |                                             | Utd.Arab.Emir.                |                               |  |
| Fitting Instructio                | n:                                          | No                            |                               |  |
| Certification: Cl                 | E & UKCA: No                                | WRAS: N/A                     | WRAS No: N/A                  |  |
| Product Material                  | :                                           | Fireclay                      |                               |  |
| Fixing Supplied:                  |                                             | No                            |                               |  |
| Pans/Bidets:                      | Trap Style: N/A                             |                               | Includes Seat: Not Applicable |  |
| Seats:                            | Seat Type: N/A                              |                               | Material: Not Applicable      |  |
|                                   | Function: Not Applicable                    |                               | Hinge Type: Not Applicable    |  |
|                                   | Hinge Material: N                           | lot Applicable                |                               |  |
| Cisterns:                         | Operating Type:                             | Not Applicabl                 | e Fittings: Not Applicable    |  |
|                                   | Lever Type: Not Applicable                  |                               |                               |  |
|                                   |                                             |                               |                               |  |
| Basins:                           | Tap Hole: One Taphole                       |                               | Chain Stay Hole: No           |  |
|                                   | Template: Not Required<br>Overflow Inc: Yes |                               | Waste Type Req: Slotted       |  |
|                                   |                                             |                               | Overflow Cover: Yes           |  |
|                                   | Inner Bowl Depth (mm): 135                  |                               |                               |  |

ROXOR

Sales Code: CBM533

**Description:** 600 Classic Basin (640X472x185) 3Th

| Product Dime         | ensions                        |                |                               |  |  |
|----------------------|--------------------------------|----------------|-------------------------------|--|--|
| Height (mm):         |                                | 0              |                               |  |  |
| Width (mm):          |                                | 0              |                               |  |  |
| Depth (mm):          |                                | 0              |                               |  |  |
| Nett Weight (kg)     |                                | 17             |                               |  |  |
| Packaging Dir        | mensions                       |                |                               |  |  |
| Height (mm):         |                                | 490            |                               |  |  |
| Width (mm):          |                                | 650            |                               |  |  |
| Depth (mm):          |                                | 220            |                               |  |  |
| Gross Weight (kg     | g):                            | 17.3           |                               |  |  |
| Packaging Da         | ta                             |                |                               |  |  |
| Box Colour:          |                                | Brown Ca       | dboard Box - Printed          |  |  |
| Box Qty:             |                                | 0              |                               |  |  |
| Label Size:          |                                | 0 x 0          |                               |  |  |
| Label Colour:        |                                | White Label    |                               |  |  |
| Label Qty:           |                                | 0              |                               |  |  |
| Outer Box Di         | mensions (If App               | licable)       |                               |  |  |
| Height (mm):         |                                |                |                               |  |  |
| Width (mm):          |                                |                |                               |  |  |
| Depth (mm):          |                                |                |                               |  |  |
| Gross Weight (kg     | g):                            |                |                               |  |  |
| Barcode:             |                                | 505646264      | 13663                         |  |  |
| Product Detai        | ils                            |                |                               |  |  |
| Country of Origi     | n:                             | Utd.Arab.Emir. |                               |  |  |
| Fitting Instruction: |                                | No             |                               |  |  |
| Certification: CI    | E & UKCA: No                   | WRAS: N/       | A WRAS No: N/A                |  |  |
| Product Material:    |                                | Fireclay       |                               |  |  |
| Fixing Supplied:     |                                | No             |                               |  |  |
| Pans/Bidets:         | Trap Style: N/A                |                | Includes Seat: Not Applicable |  |  |
| Seats:               | Seat Type: N/A                 |                | Material: Not Applicable      |  |  |
|                      | Function: Not A                | pplicable      | Hinge Type: Not Applicable    |  |  |
|                      | Hinge Material: Not Applicable |                |                               |  |  |
| Cisterns:            | Operating Type: 1              | Not Applicab   | le Fittings: Not Applicable   |  |  |
|                      | Lever Type: Not Applicable     |                |                               |  |  |
|                      |                                |                |                               |  |  |
| Basins:              | Tap Hole: Three Tapholes       |                | Chain Stay Hole: No           |  |  |
|                      | Template: Not Re               | quired         | Waste Type Req: Slotted       |  |  |
|                      | Overflow Inc: Yes              |                | Overflow Cover: Yes           |  |  |
|                      | Inner Bowl Depth               |                |                               |  |  |