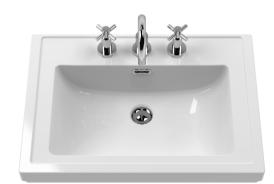

ROXOR

Sales Code: CBM533

**Description:** 600 Classic Basin (640X472x185) 3Th

| Product Dime         | ensions                        |                |                               |  |  |
|----------------------|--------------------------------|----------------|-------------------------------|--|--|
| Height (mm):         |                                | 0              |                               |  |  |
| Width (mm):          |                                | 0              |                               |  |  |
| Depth (mm):          |                                | 0              |                               |  |  |
| Nett Weight (kg)     |                                | 17             |                               |  |  |
| Packaging Dir        | mensions                       |                |                               |  |  |
| Height (mm):         |                                | 490            |                               |  |  |
| Width (mm):          |                                | 650            |                               |  |  |
| Depth (mm):          |                                | 220            |                               |  |  |
| Gross Weight (kg     | g):                            | 17.3           |                               |  |  |
| Packaging Da         | ta                             |                |                               |  |  |
| Box Colour:          |                                | Brown Ca       | dboard Box - Printed          |  |  |
| Box Qty:             |                                | 0              |                               |  |  |
| Label Size:          |                                | 0 x 0          |                               |  |  |
| Label Colour:        |                                | White Label    |                               |  |  |
| Label Qty:           |                                | 0              |                               |  |  |
| Outer Box Di         | mensions (If App               | licable)       |                               |  |  |
| Height (mm):         |                                |                |                               |  |  |
| Width (mm):          |                                |                |                               |  |  |
| Depth (mm):          |                                |                |                               |  |  |
| Gross Weight (kg     | g):                            |                |                               |  |  |
| Barcode:             |                                | 505646264      | 13663                         |  |  |
| Product Detai        | ils                            |                |                               |  |  |
| Country of Origi     | n:                             | Utd.Arab.Emir. |                               |  |  |
| Fitting Instruction: |                                | No             |                               |  |  |
| Certification: CI    | E & UKCA: No                   | WRAS: N/       | A WRAS No: N/A                |  |  |
| Product Material:    |                                | Fireclay       |                               |  |  |
| Fixing Supplied:     |                                | No             |                               |  |  |
| Pans/Bidets:         | Trap Style: N/A                |                | Includes Seat: Not Applicable |  |  |
| Seats:               | Seat Type: N/A                 |                | Material: Not Applicable      |  |  |
|                      | Function: Not A                | pplicable      | Hinge Type: Not Applicable    |  |  |
|                      | Hinge Material: Not Applicable |                |                               |  |  |
| Cisterns:            | Operating Type: 1              | Not Applicab   | le Fittings: Not Applicable   |  |  |
|                      | Lever Type: Not Applicable     |                |                               |  |  |
|                      |                                |                |                               |  |  |
| Basins:              | Tap Hole: Three Tapholes       |                | Chain Stay Hole: No           |  |  |
|                      | Template: Not Re               | quired         | Waste Type Req: Slotted       |  |  |
|                      | Overflow Inc: Yes              |                | Overflow Cover: Yes           |  |  |
|                      | Inner Bowl Depth               |                |                               |  |  |