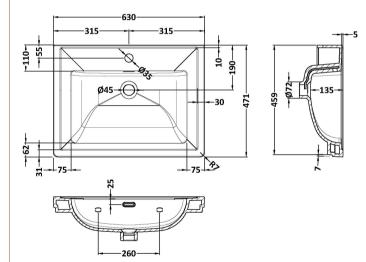

ROXOR

Sales Code: CBM503

**Description:** 600 Classic Basin (640X472x185) 1Th

| <b>Product Dime</b>               | nsions                                      |                               |                               |  |
|-----------------------------------|---------------------------------------------|-------------------------------|-------------------------------|--|
| Height (mm):                      |                                             | 0                             |                               |  |
| Width (mm):                       |                                             | 0                             |                               |  |
| Depth (mm):                       |                                             | 0                             |                               |  |
| Nett Weight (kg)                  |                                             | 17                            |                               |  |
| Packaging Di                      | mensions                                    |                               |                               |  |
| Height (mm):                      |                                             | 490                           |                               |  |
| Width (mm):                       |                                             | 650                           |                               |  |
| Depth (mm):<br>Gross Weight (kg): |                                             | 220<br>17.3                   |                               |  |
|                                   |                                             |                               |                               |  |
| Box Colour:                       |                                             | Brown Cardboard Box - Printed |                               |  |
| Box Qty:                          |                                             | 0                             |                               |  |
| Label Size:                       |                                             | 0 x 0                         |                               |  |
| Label Colour:                     |                                             | White Label                   |                               |  |
| Label Qty:                        |                                             | 0                             |                               |  |
| Outer Box Di                      | mensions (If Apj                            | olicable)                     |                               |  |
| Height (mm):                      |                                             |                               |                               |  |
| Width (mm):                       |                                             |                               |                               |  |
| Depth (mm):                       |                                             |                               |                               |  |
| Gross Weight (k                   | g):                                         |                               |                               |  |
| Barcode:                          |                                             | 5056462643                    | 3656                          |  |
| Product Detai                     | ls                                          |                               |                               |  |
| Country of Origin:                |                                             | Utd.Arab.Emir.                |                               |  |
| Fitting Instructio                | n:                                          | No                            |                               |  |
| Certification: Cl                 | E & UKCA: No                                | WRAS: N/A                     | WRAS No: N/A                  |  |
| Product Material                  | :                                           | Fireclay                      |                               |  |
| Fixing Supplied:                  |                                             | No                            |                               |  |
| Pans/Bidets:                      | Trap Style: N/A                             |                               | Includes Seat: Not Applicable |  |
| Seats:                            | Seat Type: N/A                              |                               | Material: Not Applicable      |  |
|                                   | Function: Not Applicable                    |                               | Hinge Type: Not Applicable    |  |
|                                   | Hinge Material: N                           | lot Applicable                |                               |  |
| Cisterns:                         | Operating Type:                             | Not Applicabl                 | e Fittings: Not Applicable    |  |
|                                   | Lever Type: Not Applicable                  |                               |                               |  |
|                                   |                                             |                               |                               |  |
| Basins:                           | Tap Hole: One Taphole                       |                               | Chain Stay Hole: No           |  |
|                                   | Template: Not Required<br>Overflow Inc: Yes |                               | Waste Type Req: Slotted       |  |
|                                   |                                             |                               | Overflow Cover: Yes           |  |
|                                   | Inner Bowl Depth (mm): 135                  |                               |                               |  |

ROXOR

Sales Code: CBM533

**Description:** 600 Classic Basin (640X472x185) 3Th

| Product Dime         | ensions                        |                |                               |  |  |
|----------------------|--------------------------------|----------------|-------------------------------|--|--|
| Height (mm):         |                                | 0              |                               |  |  |
| Width (mm):          |                                | 0              |                               |  |  |
| Depth (mm):          |                                | 0              |                               |  |  |
| Nett Weight (kg)     |                                | 17             |                               |  |  |
| Packaging Dir        | mensions                       |                |                               |  |  |
| Height (mm):         |                                | 490            |                               |  |  |
| Width (mm):          |                                | 650            |                               |  |  |
| Depth (mm):          |                                | 220            |                               |  |  |
| Gross Weight (kg     | g):                            | 17.3           |                               |  |  |
| Packaging Da         | ta                             |                |                               |  |  |
| Box Colour:          |                                | Brown Ca       | dboard Box - Printed          |  |  |
| Box Qty:             |                                | 0              |                               |  |  |
| Label Size:          |                                | 0 x 0          |                               |  |  |
| Label Colour:        |                                | White Label    |                               |  |  |
| Label Qty:           |                                | 0              |                               |  |  |
| Outer Box Di         | mensions (If App               | licable)       |                               |  |  |
| Height (mm):         |                                |                |                               |  |  |
| Width (mm):          |                                |                |                               |  |  |
| Depth (mm):          |                                |                |                               |  |  |
| Gross Weight (kg     | g):                            |                |                               |  |  |
| Barcode:             |                                | 505646264      | 13663                         |  |  |
| Product Detai        | ils                            |                |                               |  |  |
| Country of Origi     | n:                             | Utd.Arab.Emir. |                               |  |  |
| Fitting Instruction: |                                | No             |                               |  |  |
| Certification: CI    | E & UKCA: No                   | WRAS: N/       | A WRAS No: N/A                |  |  |
| Product Material:    |                                | Fireclay       |                               |  |  |
| Fixing Supplied:     |                                | No             |                               |  |  |
| Pans/Bidets:         | Trap Style: N/A                |                | Includes Seat: Not Applicable |  |  |
| Seats:               | Seat Type: N/A                 |                | Material: Not Applicable      |  |  |
|                      | Function: Not A                | pplicable      | Hinge Type: Not Applicable    |  |  |
|                      | Hinge Material: Not Applicable |                |                               |  |  |
| Cisterns:            | Operating Type: 1              | Not Applicab   | le Fittings: Not Applicable   |  |  |
|                      | Lever Type: Not Applicable     |                |                               |  |  |
|                      |                                |                |                               |  |  |
| Basins:              | Tap Hole: Three Tapholes       |                | Chain Stay Hole: No           |  |  |
|                      | Template: Not Re               | quired         | Waste Type Req: Slotted       |  |  |
|                      | Overflow Inc: Yes              |                | Overflow Cover: Yes           |  |  |
|                      | Inner Bowl Depth               |                |                               |  |  |