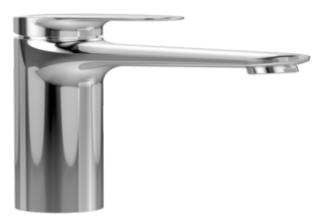

### BASIN MIXERS O.NOVO START

# PRODUCT INFORMATION

| Article title         | Villeroy & Boch O.novo Start Tall single-lever basin mixer with pushopen waste, Chrome                 |
|-----------------------|--------------------------------------------------------------------------------------------------------|
| Article number        | TVW10510511061                                                                                         |
| Scope of delivery     | 1 x tap fitting , 1 x fastening 1 x installation instructions                                          |
| Length in mm          | 185                                                                                                    |
| Width in mm           | 45                                                                                                     |
| Height in mm          | 253                                                                                                    |
| Collection            | O.novo Start                                                                                           |
| Weight in kg          | 2.102                                                                                                  |
| Material              | Brass                                                                                                  |
| Surface               | glossy                                                                                                 |
| Colour name           | Chrome                                                                                                 |
| EAN number            | 4051202568979                                                                                          |
| Model number          | TVW105105110                                                                                           |
| Air plus              | An aerator enriches the water with air for a particularly soft, watersaving jet                        |
| Easy clean            | Longer service life: optimum limescale removal by simply rubbing nozzles and aerators clean            |
| Comfort plus          | Practical tap fitting height, ideal for combination with surface-mounted washbasins                    |
| Aqua smart            | Sustainable, limited water flow: saving water without sacrificing on performance                       |
| Tap smartpressure     | Constant water flow rate for washbasin mixers regardless of pressure fluctuations in the piping system |
| Length of spout in mm | 185                                                                                                    |
| Material              | Brass                                                                                                  |
| Volume                | 6,552                                                                                                  |
| Angle jet regulator   | 10                                                                                                     |
| Cartridge             | Cartridge with ceramic discs                                                                           |
| Swivel aerator        | No                                                                                                     |
| Thermostat            | No                                                                                                     |
| Cool Tap              | No                                                                                                     |
| Spray types           | Comfort flow                                                                                           |
|                       |                                                                                                        |