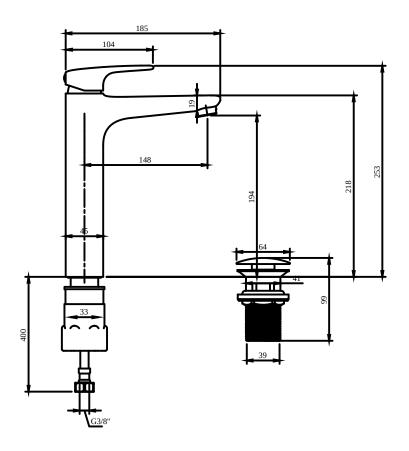

## **TECHNICAL DRAWINGS**

#### TVW105105110

# PRODUCT INFORMATION

| Article title         | Villeroy & Boch O.novo Start Tall single-lever basin mixer with pushopen waste, Chrome                 |
|-----------------------|--------------------------------------------------------------------------------------------------------|
| Article number        | TVW10510511061                                                                                         |
| Scope of delivery     | 1 x tap fitting , 1 x fastening 1 x installation instructions                                          |
| Length in mm          | 185                                                                                                    |
| Width in mm           | 45                                                                                                     |
| Height in mm          | 253                                                                                                    |
| Collection            | O.novo Start                                                                                           |
| Weight in kg          | 2.102                                                                                                  |
| Material              | Brass                                                                                                  |
| Surface               | glossy                                                                                                 |
| Colour name           | Chrome                                                                                                 |
| EAN number            | 4051202568979                                                                                          |
| Model number          | TVW105105110                                                                                           |
| Air plus              | An aerator enriches the water with air for a particularly soft, watersaving jet                        |
| Easy clean            | Longer service life: optimum limescale removal by simply rubbing nozzles and aerators clean            |
| Comfort plus          | Practical tap fitting height, ideal for combination with surface-mounted washbasins                    |
| Aqua smart            | Sustainable, limited water flow: saving water without sacrificing on performance                       |
| Tap smartpressure     | Constant water flow rate for washbasin mixers regardless of pressure fluctuations in the piping system |
| Length of spout in mm | 185                                                                                                    |
| Material              | Brass                                                                                                  |
| Volume                | 6,552                                                                                                  |
| Angle jet regulator   | 10                                                                                                     |
| Cartridge             | Cartridge with ceramic discs                                                                           |
| Swivel aerator        | No                                                                                                     |
| Thermostat            | No                                                                                                     |
| Cool Tap              | No                                                                                                     |
| Spray types           | Comfort flow                                                                                           |
|                       |                                                                                                        |