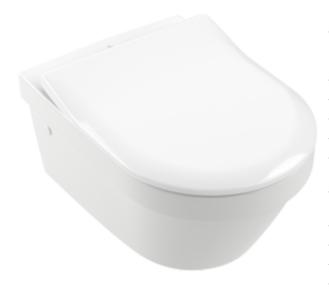

#### 1. POSITION

| Article number                                   | 4694R001                                                                                |
|--------------------------------------------------|-----------------------------------------------------------------------------------------|
| Article title                                    | Villeroy & Boch Architectura<br>Washdown toilet, rimless, wall-<br>mounted, White Alpin |
| Product designation                              | Washdown toilet, rimless                                                                |
| Collection                                       | Architectura                                                                            |
| PROJECTS                                         | PLUS                                                                                    |
| Assembly / Assembly type                         | wall-mounted                                                                            |
| Assembly instructions                            | not suitable for installation with flush valves                                         |
| Scope of delivery                                | 1 x washdown toilet, rimless , 1 x fastening set                                        |
| Ordering information                             | Please order toilet seat separately.                                                    |
| Length in mm                                     | 530                                                                                     |
| Width in mm                                      | 370                                                                                     |
| Height in mm                                     | 330                                                                                     |
| Weight in kg                                     | 24,70                                                                                   |
| Suitable for                                     | Concealed cistern                                                                       |
| Innovative flushing technology (with TwistFlush) | No                                                                                      |
| Flush type                                       | Washdown toilet                                                                         |
| Flush volume I                                   | 3 / 4,5                                                                                 |
| Outlet / outlet                                  | horizontal outlet                                                                       |
| Wall-mounted - floor-standing                    | wall-mounted                                                                            |
| Leed                                             | 4                                                                                       |
| Material                                         | Sanitary ceramics                                                                       |
| Surface                                          | glossy                                                                                  |
| Colour name                                      | White Alpin                                                                             |
| EAN number                                       | 4051202490423                                                                           |