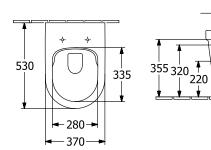

#### 1. POSITION

| Article number                                   | 4694R001                                                                                |
|--------------------------------------------------|-----------------------------------------------------------------------------------------|
| Article title                                    | Villeroy & Boch Architectura<br>Washdown toilet, rimless, wall-<br>mounted, White Alpin |
| Product designation                              | Washdown toilet, rimless                                                                |
| Collection                                       | Architectura                                                                            |
| PROJECTS                                         | PLUS                                                                                    |
| Assembly / Assembly type                         | wall-mounted                                                                            |
| Assembly instructions                            | not suitable for installation with flush valves                                         |
| Scope of delivery                                | 1 x washdown toilet, rimless , 1 x fastening set                                        |
| Ordering information                             | Please order toilet seat separately.                                                    |
| Length in mm                                     | 530                                                                                     |
| Width in mm                                      | 370                                                                                     |
| Height in mm                                     | 330                                                                                     |
| Weight in kg                                     | 24,70                                                                                   |
| Suitable for                                     | Concealed cistern                                                                       |
| Innovative flushing technology (with TwistFlush) | No                                                                                      |
| Flush type                                       | Washdown toilet                                                                         |
| Flush volume I                                   | 3 / 4,5                                                                                 |
| Outlet / outlet                                  | horizontal outlet                                                                       |
| Wall-mounted - floor-standing                    | wall-mounted                                                                            |
| Leed                                             | 4                                                                                       |
| Material                                         | Sanitary ceramics                                                                       |
| Surface                                          | glossy                                                                                  |
| Colour name                                      | White Alpin                                                                             |
| EAN number                                       | 4051202490423                                                                           |