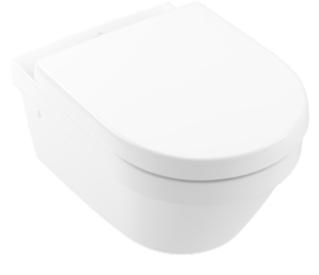

## TOILET ARCHITECTURA

## PRODUCT INFORMATION

#### 1. POSITION

| Article number                                   | 4694R001                                                                                |
|--------------------------------------------------|-----------------------------------------------------------------------------------------|
| Article title                                    | Villeroy & Boch Architectura<br>Washdown toilet, rimless, wall-<br>mounted, White Alpin |
| Product designation                              | Washdown toilet, rimless                                                                |
| Collection                                       | Architectura                                                                            |
| PROJECTS                                         | PLUS                                                                                    |
| Assembly / Assembly type                         | wall-mounted                                                                            |
| Assembly instructions                            | not suitable for installation with flush valves                                         |
| Scope of delivery                                | 1 x washdown toilet, rimless , 1 x fastening set                                        |
| Ordering information                             | Please order toilet seat separately.                                                    |
| Length in mm                                     | 530                                                                                     |
| Width in mm                                      | 370                                                                                     |
| Height in mm                                     | 330                                                                                     |
| Weight in kg                                     | 24,70                                                                                   |
| Suitable for                                     | Concealed cistern                                                                       |
| Innovative flushing technology (with TwistFlush) | No                                                                                      |
| Flush type                                       | Washdown toilet                                                                         |
| Flush volume I                                   | 3 / 4,5                                                                                 |
| Outlet / outlet                                  | horizontal outlet                                                                       |
| Wall-mounted - floor-standing                    | wall-mounted                                                                            |
| Leed                                             | 4                                                                                       |
| Material                                         | Sanitary ceramics                                                                       |
| Surface                                          | glossy                                                                                  |
| Colour name                                      | White Alpin                                                                             |
| EAN number                                       | 4051202490423                                                                           |