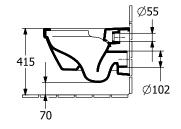

#### 1. POSITION

| Article number                                   | 4694R001                                                                                |
|--------------------------------------------------|-----------------------------------------------------------------------------------------|
| Article title                                    | Villeroy & Boch Architectura<br>Washdown toilet, rimless, wall-<br>mounted, White Alpin |
| Product designation                              | Washdown toilet, rimless                                                                |
| Collection                                       | Architectura                                                                            |
| PROJECTS                                         | PLUS                                                                                    |
| Assembly / Assembly type                         | wall-mounted                                                                            |
| Assembly instructions                            | not suitable for installation with flush valves                                         |
| Scope of delivery                                | 1 x washdown toilet, rimless , 1 x fastening set                                        |
| Ordering information                             | Please order toilet seat separately.                                                    |
| Length in mm                                     | 530                                                                                     |
| Width in mm                                      | 370                                                                                     |
| Height in mm                                     | 330                                                                                     |
| Weight in kg                                     | 24,70                                                                                   |
| Suitable for                                     | Concealed cistern                                                                       |
| Innovative flushing technology (with TwistFlush) | No                                                                                      |
| Flush type                                       | Washdown toilet                                                                         |
| Flush volume I                                   | 3 / 4,5                                                                                 |
| Outlet / outlet                                  | horizontal outlet                                                                       |
| Wall-mounted - floor-standing                    | wall-mounted                                                                            |
| Leed                                             | 4                                                                                       |
| Material                                         | Sanitary ceramics                                                                       |
| Surface                                          | glossy                                                                                  |
| Colour name                                      | White Alpin                                                                             |
| EAN number                                       | 4051202490423                                                                           |

### 4694R001

+ 180+