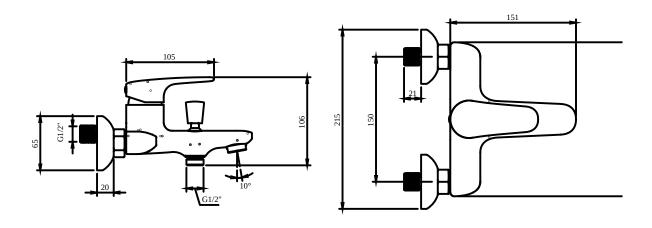

### **TECHNICAL DRAWINGS**

#### TVT105501110

# PRODUCT INFORMATION

| Article title                       | Villeroy & Boch O.novo Start Single-<br>lever bath & shower mixer, Chrome                   |  |
|-------------------------------------|---------------------------------------------------------------------------------------------|--|
| Article number                      | TVT10550111061                                                                              |  |
| Assembly / Assembly type            | wall-mounted                                                                                |  |
| Scope of delivery                   | $1\ x$ tap fitting , $1\ x$ fastening $1\ x$ installation instructions                      |  |
| Length in mm                        | 151                                                                                         |  |
| Width in mm                         | 215                                                                                         |  |
| Height in mm                        | 106                                                                                         |  |
| Collection                          | O.novo Start                                                                                |  |
| Weight in kg                        | 1.538                                                                                       |  |
| Material                            | Brass                                                                                       |  |
| Surface                             | glossy                                                                                      |  |
| Colour name                         | Chrome                                                                                      |  |
| EAN number                          | 4051202569037                                                                               |  |
| Model number                        | TVT105501110                                                                                |  |
| Air plus                            | An aerator enriches the water with air for a particularly soft, watersaving jet             |  |
| Easy clean                          | Longer service life: optimum limescale removal by simply rubbing nozzles and aerators clean |  |
| Spacing of connection spigots in mm | 150                                                                                         |  |
| Material                            | Brass                                                                                       |  |
| Volume                              | 4,974                                                                                       |  |
| Angle jet regulator                 | 10                                                                                          |  |
| Cartridge                           | Cartridge with ceramic discs                                                                |  |
| Swivel aerator                      | No                                                                                          |  |
| Thermostat                          | No                                                                                          |  |
| Cool Tap                            | No                                                                                          |  |
| Spray types                         | Comfort flow                                                                                |  |