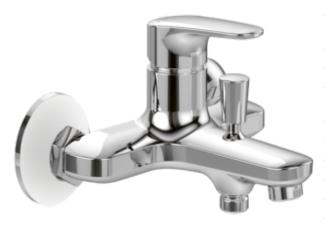

### BATH & SHOWER MIXER O.NOVO START

# PRODUCT INFORMATION

| Article title                       | Villeroy & Boch O.novo Start Single-<br>lever bath & shower mixer, Chrome                   |  |
|-------------------------------------|---------------------------------------------------------------------------------------------|--|
| Article number                      | TVT10550111061                                                                              |  |
| Assembly / Assembly type            | wall-mounted                                                                                |  |
| Scope of delivery                   | $1\ x$ tap fitting , $1\ x$ fastening $1\ x$ installation instructions                      |  |
| Length in mm                        | 151                                                                                         |  |
| Width in mm                         | 215                                                                                         |  |
| Height in mm                        | 106                                                                                         |  |
| Collection                          | O.novo Start                                                                                |  |
| Weight in kg                        | 1.538                                                                                       |  |
| Material                            | Brass                                                                                       |  |
| Surface                             | glossy                                                                                      |  |
| Colour name                         | Chrome                                                                                      |  |
| EAN number                          | 4051202569037                                                                               |  |
| Model number                        | TVT105501110                                                                                |  |
| Air plus                            | An aerator enriches the water with air for a particularly soft, watersaving jet             |  |
| Easy clean                          | Longer service life: optimum limescale removal by simply rubbing nozzles and aerators clean |  |
| Spacing of connection spigots in mm | 150                                                                                         |  |
| Material                            | Brass                                                                                       |  |
| Volume                              | 4,974                                                                                       |  |
| Angle jet regulator                 | 10                                                                                          |  |
| Cartridge                           | Cartridge with ceramic discs                                                                |  |
| Swivel aerator                      | No                                                                                          |  |
| Thermostat                          | No                                                                                          |  |
| Cool Tap                            | No                                                                                          |  |
| Spray types                         | Comfort flow                                                                                |  |

#### **BATH & SHOWER MIXER O.NOVO START**