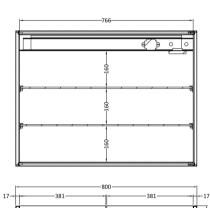

## TECHNICAL DATA SHEET

ROXOR

Sales Code: LQ094

**Description:** Leda Led 2 Door Mirror Cabinet 600X800mm

| Product Dimensions            |                              |
|-------------------------------|------------------------------|
| Height (mm):                  | 0                            |
| Width (mm):                   | 0                            |
| Depth (mm):                   | 0                            |
| Nett Weight (kg):             | 21.5                         |
| Packaging Dimensions          |                              |
| Height (mm):                  | 210                          |
| Width (mm):                   | 971                          |
| Depth (mm):                   | 710                          |
| Gross Weight (kg):            | 22                           |
| Packaging Data                |                              |
| Box Colour:                   | Brown Cardboard Box          |
| Box Qty:                      | 1                            |
| Label Size:                   | 100 x 50                     |
| Label Colour:                 | White Label                  |
| Label Qty:                    | 0                            |
| Outer Box Dimensions (If A    | pplicable                    |
| Height (mm):                  | 0                            |
| Width (mm):                   | 0                            |
| Depth (mm):                   | 0                            |
| Gross Weight (kg):            | 0                            |
| Barcode:                      | 5055275881132                |
| Product Details               |                              |
| Country of Origin:            | China                        |
| Fitting Instruction:          | Yes                          |
| Certification: CE & UKCA: Yes | FSC: N/A WEEE: Yes RoHS: Yes |
| EMC: Yes LY                   | TD: Yes ECOMP: ECIRC:        |
| Product Material:             | Aluminium                    |
| Colour/Finish:                | Silver Grey                  |
| No of Shelves:                | 0                            |
| Fixings Included:             | No                           |
| Light Power Source:           | Mains Supply                 |
| No of Lights:                 | 2                            |
| Bulb Type:                    | Led                          |
| Voltage:                      | 0                            |
| Operation Method:             | Touch Sensor                 |
| Bulb Watt:                    | 0                            |
| Product Features:             | Shaver Socket                |
| Illuminated:                  | Yes                          |