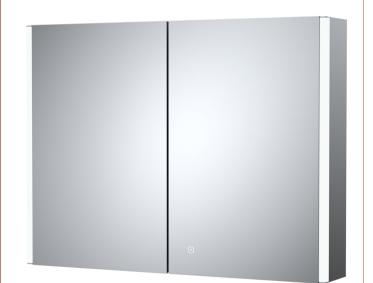

## TECHNICAL DATA SHEET

ROXOR

Sales Code: LQ094

**Description:** Leda Led 2 Door Mirror Cabinet 600X800mm

| Product Dimensions            |                              |
|-------------------------------|------------------------------|
| Height (mm):                  | 0                            |
| Width (mm):                   | 0                            |
| Depth (mm):                   | 0                            |
| Nett Weight (kg):             | 21.5                         |
| Packaging Dimensions          |                              |
| Height (mm):                  | 210                          |
| Width (mm):                   | 971                          |
| Depth (mm):                   | 710                          |
| Gross Weight (kg):            | 22                           |
| Packaging Data                |                              |
| Box Colour:                   | Brown Cardboard Box          |
| Box Qty:                      | 1                            |
| Label Size:                   | 100 x 50                     |
| Label Colour:                 | White Label                  |
| Label Qty:                    | 0                            |
| Outer Box Dimensions (If A    | pplicable                    |
| Height (mm):                  | 0                            |
| Width (mm):                   | 0                            |
| Depth (mm):                   | 0                            |
| Gross Weight (kg):            | 0                            |
| Barcode:                      | 5055275881132                |
| Product Details               |                              |
| Country of Origin:            | China                        |
| Fitting Instruction:          | Yes                          |
| Certification: CE & UKCA: Yes | FSC: N/A WEEE: Yes RoHS: Yes |
| EMC: Yes LY                   | TD: Yes ECOMP: ECIRC:        |
| Product Material:             | Aluminium                    |
| Colour/Finish:                | Silver Grey                  |
| No of Shelves:                | 0                            |
| Fixings Included:             | No                           |
| Light Power Source:           | Mains Supply                 |
| No of Lights:                 | 2                            |
| Bulb Type:                    | Led                          |
| Voltage:                      | 0                            |
| Operation Method:             | Touch Sensor                 |
| Bulb Watt:                    | 0                            |
| Product Features:             | Shaver Socket                |
| Illuminated:                  | Yes                          |