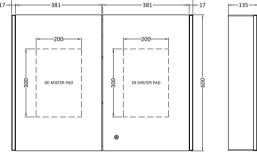

## TECHNICAL DATA SHEET

ROXOR

Sales Code: LQ094

**Description:** Leda Led 2 Door Mirror Cabinet 600X800mm

| Product Dimensions            |                              |
|-------------------------------|------------------------------|
| Height (mm):                  | 0                            |
| Width (mm):                   | 0                            |
| Depth (mm):                   | 0                            |
| Nett Weight (kg):             | 21.5                         |
| Packaging Dimensions          |                              |
| Height (mm):                  | 210                          |
| Width (mm):                   | 971                          |
| Depth (mm):                   | 710                          |
| Gross Weight (kg):            | 22                           |
| Packaging Data                |                              |
| Box Colour:                   | Brown Cardboard Box          |
| Box Qty:                      | 1                            |
| Label Size:                   | 100 x 50                     |
| Label Colour:                 | White Label                  |
| Label Qty:                    | 0                            |
| Outer Box Dimensions (If A    | pplicable                    |
| Height (mm):                  | 0                            |
| Width (mm):                   | 0                            |
| Depth (mm):                   | 0                            |
| Gross Weight (kg):            | 0                            |
| Barcode:                      | 5055275881132                |
| Product Details               |                              |
| Country of Origin:            | China                        |
| Fitting Instruction:          | Yes                          |
| Certification: CE & UKCA: Yes | FSC: N/A WEEE: Yes RoHS: Yes |
| EMC: Yes LY                   | TD: Yes ECOMP: ECIRC:        |
| Product Material:             | Aluminium                    |
| Colour/Finish:                | Silver Grey                  |
| No of Shelves:                | 0                            |
| Fixings Included:             | No                           |
| Light Power Source:           | Mains Supply                 |
| No of Lights:                 | 2                            |
| Bulb Type:                    | Led                          |
| Voltage:                      | 0                            |
| Operation Method:             | Touch Sensor                 |
| Bulb Watt:                    | 0                            |
| Product Features:             | Shaver Socket                |
| Illuminated:                  | Yes                          |