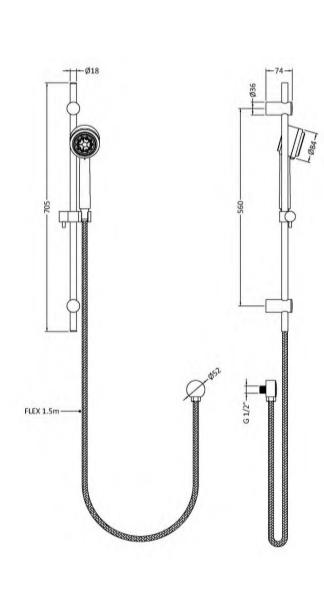

Sales Code: A3043 Description: Linear Slider Rail Kit Handset

| <b>Product Dimensions</b>      |                                                  |
|--------------------------------|--------------------------------------------------|
| Length (mm):                   |                                                  |
| Width (mm):                    | 129                                              |
| Height (mm):                   | 705                                              |
| Depth (mm):                    | 150                                              |
| Nett Weight (kg):              | 1.37                                             |
| <b>Packaging Dimensions</b>    |                                                  |
| Length (mm):                   | 725                                              |
| Width (mm):                    | 154                                              |
| Height (mm):                   | 95                                               |
| Gross Weight (kg):             | 1.46                                             |
| Packaging Data                 | 1.10                                             |
|                                | White Cardboard Box                              |
| Box Colour:                    |                                                  |
| Box Qty:                       | 0                                                |
| Label Size:                    | 0 X 0                                            |
| Label Colour:                  | White Label                                      |
| Label Qty:                     | 0                                                |
| Outer Box Dimensions (I        | f Applicable)                                    |
| Length (mm):                   |                                                  |
| Width (mm):                    | 330                                              |
| Height (mm):                   | 500                                              |
| Depth (mm):                    | 750                                              |
| Gross Weight (kg):             | 22                                               |
| Barcode:                       | 5055146181156                                    |
| <b>Product Details</b>         |                                                  |
| Country of Origin:             | China                                            |
| Fitting Instruction:           | Yes                                              |
| Product Material:              | Brass/ABS                                        |
| Mount Type:                    | Wall                                             |
| Outlet Elbow Supplied:         | Yes                                              |
| Easy Clean:                    | Yes                                              |
| Head Included:                 | No                                               |
| Handset Included:              | Yes                                              |
| Body Jets Included:            | No                                               |
| No of Body Jets:               | Not Applicable                                   |
| Operating Pressure (bar):      | 0.5                                              |
| Valve/Cartridge Type:          | Not Applicable                                   |
| Flow Rates (L/min): 0.1 bar: N | /A 0.5 bar: N/A 1 bar: N/A 2 bar: N/A 3 bar: N/A |
| TMV2 Approved: No              | Approval No: N/A                                 |
| TMV3 Approved: No              | Approval No: N/A                                 |
| WRAS Approved: No              | Approval No: N/A                                 |
| Head Function:                 | Not Applicable                                   |
| Handset Function:              | Multiple Settings                                |
| Body Jet Info:                 | Not Applicable                                   |
| Pipe Size:                     | 15 mm (1/2" Bsp)                                 |
| Pipe Centres:                  | N/A                                              |
| Colour/Finish:                 | Chrome                                           |
| Hose Included:                 | Yes                                              |
| No. of Outlets:                | 1                                                |
|                                |                                                  |