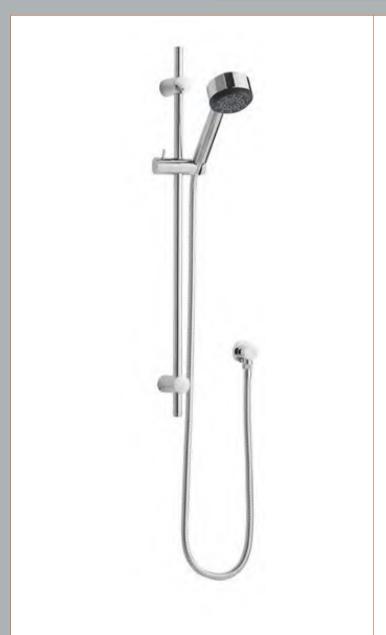

Sales Code: A3043 Description: Linear Slider Rail Kit Handset

| <b>Product Dimensions</b>      |                                                  |
|--------------------------------|--------------------------------------------------|
| Length (mm):                   |                                                  |
| Width (mm):                    | 129                                              |
| Height (mm):                   | 705                                              |
| Depth (mm):                    | 150                                              |
| Nett Weight (kg):              | 1.37                                             |
| <b>Packaging Dimensions</b>    |                                                  |
| Length (mm):                   | 725                                              |
| Width (mm):                    | 154                                              |
| Height (mm):                   | 95                                               |
| Gross Weight (kg):             | 1.46                                             |
| Packaging Data                 | 1.10                                             |
|                                | White Cardboard Box                              |
| Box Colour:                    |                                                  |
| Box Qty:                       | 0                                                |
| Label Size:                    | 0 X 0                                            |
| Label Colour:                  | White Label                                      |
| Label Qty:                     | 0                                                |
| Outer Box Dimensions (I        | f Applicable)                                    |
| Length (mm):                   |                                                  |
| Width (mm):                    | 330                                              |
| Height (mm):                   | 500                                              |
| Depth (mm):                    | 750                                              |
| Gross Weight (kg):             | 22                                               |
| Barcode:                       | 5055146181156                                    |
| <b>Product Details</b>         |                                                  |
| Country of Origin:             | China                                            |
| Fitting Instruction:           | Yes                                              |
| Product Material:              | Brass/ABS                                        |
| Mount Type:                    | Wall                                             |
| Outlet Elbow Supplied:         | Yes                                              |
| Easy Clean:                    | Yes                                              |
| Head Included:                 | No                                               |
| Handset Included:              | Yes                                              |
| Body Jets Included:            | No                                               |
| No of Body Jets:               | Not Applicable                                   |
| Operating Pressure (bar):      | 0.5                                              |
| Valve/Cartridge Type:          | Not Applicable                                   |
| Flow Rates (L/min): 0.1 bar: N | /A 0.5 bar: N/A 1 bar: N/A 2 bar: N/A 3 bar: N/A |
| TMV2 Approved: No              | Approval No: N/A                                 |
| TMV3 Approved: No              | Approval No: N/A                                 |
| WRAS Approved: No              | Approval No: N/A                                 |
| Head Function:                 | Not Applicable                                   |
| Handset Function:              | Multiple Settings                                |
| Body Jet Info:                 | Not Applicable                                   |
| Pipe Size:                     | 15 mm (1/2" Bsp)                                 |
| Pipe Centres:                  | N/A                                              |
| Colour/Finish:                 | Chrome                                           |
| Hose Included:                 | Yes                                              |
| No. of Outlets:                | 1                                                |
|                                |                                                  |