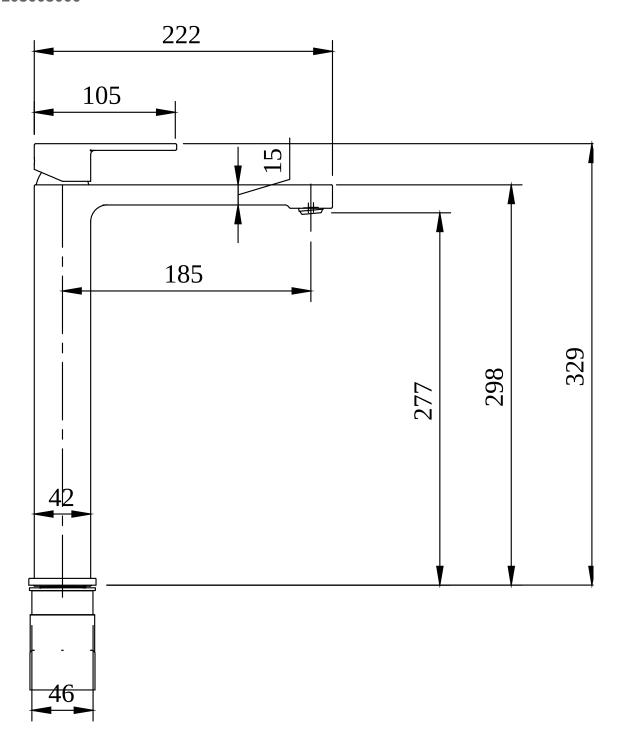

# PRODUCT INFORMATION

| Article title         | Villeroy & Boch Architectura Tall                                                                      |
|-----------------------|--------------------------------------------------------------------------------------------------------|
|                       | single-lever basin mixer with push-<br>open waste, Chrome                                              |
| Article number        | TVW10300500061                                                                                         |
| Scope of delivery     | 1 x tap fitting , 1 x fastening 1 x installation instructions                                          |
| Length in mm          | 222                                                                                                    |
| Width in mm           | 42                                                                                                     |
| Height in mm          | 329                                                                                                    |
| Collection            | Architectura                                                                                           |
| Weight in kg          | 2.26                                                                                                   |
| Material              | Brass                                                                                                  |
| Surface               | glossy                                                                                                 |
| Colour name           | Chrome                                                                                                 |
| EAN number            | 4062373691366                                                                                          |
| Model number          | TVW103005000                                                                                           |
| Air plus              | An aerator enriches the water with air for a particularly soft, watersaving jet                        |
| Easy clean            | Longer service life: optimum limescale removal by simply rubbing nozzles and aerators clean            |
| Comfort plus          | Practical tap fitting height, ideal for combination with surface-mounted washbasins                    |
| Aqua smart            | Sustainable, limited water flow: saving water without sacrificing on performance                       |
| Tap smartpressure     | Constant water flow rate for washbasin mixers regardless of pressure fluctuations in the piping system |
| Length of spout in mm | 185                                                                                                    |
| Material              | Brass                                                                                                  |
| Volume                | 9,488                                                                                                  |
| Angle jet regulator   | 5                                                                                                      |
| Cartridge             | Cartridge with ceramic discs                                                                           |
| Swivel aerator        | No                                                                                                     |
| Thermostat            | No                                                                                                     |
| Cool Tap              | No                                                                                                     |
| Spray types           | Comfort flow                                                                                           |
|                       |                                                                                                        |

# TECHNICAL DRAWINGS

### TVW103005000