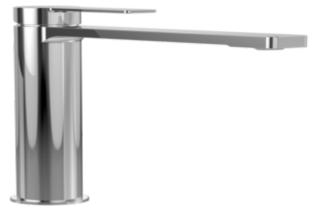

# PRODUCT INFORMATION

| Article title         | Villeroy & Boch Architectura Tall                                                                      |
|-----------------------|--------------------------------------------------------------------------------------------------------|
|                       | single-lever basin mixer with push-<br>open waste, Chrome                                              |
| Article number        | TVW10300500061                                                                                         |
| Scope of delivery     | 1 x tap fitting , 1 x fastening 1 x installation instructions                                          |
| Length in mm          | 222                                                                                                    |
| Width in mm           | 42                                                                                                     |
| Height in mm          | 329                                                                                                    |
| Collection            | Architectura                                                                                           |
| Weight in kg          | 2.26                                                                                                   |
| Material              | Brass                                                                                                  |
| Surface               | glossy                                                                                                 |
| Colour name           | Chrome                                                                                                 |
| EAN number            | 4062373691366                                                                                          |
| Model number          | TVW103005000                                                                                           |
| Air plus              | An aerator enriches the water with air for a particularly soft, watersaving jet                        |
| Easy clean            | Longer service life: optimum limescale removal by simply rubbing nozzles and aerators clean            |
| Comfort plus          | Practical tap fitting height, ideal for combination with surface-mounted washbasins                    |
| Aqua smart            | Sustainable, limited water flow: saving water without sacrificing on performance                       |
| Tap smartpressure     | Constant water flow rate for washbasin mixers regardless of pressure fluctuations in the piping system |
| Length of spout in mm | 185                                                                                                    |
| Material              | Brass                                                                                                  |
| Volume                | 9,488                                                                                                  |
| Angle jet regulator   | 5                                                                                                      |
| Cartridge             | Cartridge with ceramic discs                                                                           |
| Swivel aerator        | No                                                                                                     |
| Thermostat            | No                                                                                                     |
| Cool Tap              | No                                                                                                     |
| Spray types           | Comfort flow                                                                                           |
|                       |                                                                                                        |