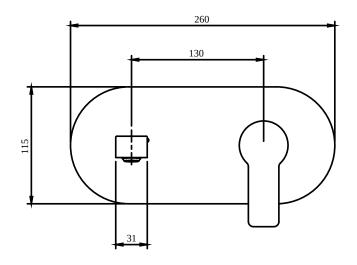

# PRODUCT INFORMATION

| Article title                        | Villeroy & Boch Architectura Single-<br>lever basin mixer with push-open<br>waste, Chrome              |  |
|--------------------------------------|--------------------------------------------------------------------------------------------------------|--|
| Article number                       | TVW10311211061                                                                                         |  |
| Assembly / Assembly type             | wall-mounted                                                                                           |  |
| Scope of delivery                    | 1 x tap fitting , 1 x fastening 1 x installation instructions                                          |  |
| Length in mm                         | 227                                                                                                    |  |
| Width in mm                          | 260                                                                                                    |  |
| Height in mm                         | 115                                                                                                    |  |
| Collection                           | Architectura                                                                                           |  |
| Weight in kg                         | 2.288                                                                                                  |  |
| Material                             | Brass                                                                                                  |  |
| Surface                              | glossy                                                                                                 |  |
| Colour name                          | Chrome                                                                                                 |  |
| EAN number                           | 4051202465551                                                                                          |  |
| Model number                         | TVW103112110                                                                                           |  |
| Air plus                             | An aerator enriches the water with air for a particularly soft, watersaving jet                        |  |
| Easy clean                           | Longer service life: optimum limescale removal by simply rubbing nozzles and aerators clean            |  |
| Aqua smart                           | Sustainable, limited water flow: saving water without sacrificing on performance                       |  |
| Tap smartpressure                    | Constant water flow rate for washbasin mixers regardless of pressure fluctuations in the piping system |  |
| Length of spout in mm                | 147                                                                                                    |  |
| Recommended installation width in mm | 130                                                                                                    |  |
| Material                             | Brass                                                                                                  |  |
| Volume                               | 6,552                                                                                                  |  |
| Angle jet regulator                  | 90                                                                                                     |  |
| Cartridge                            | Cartridge with ceramic discs                                                                           |  |
| Swivel aerator                       | No                                                                                                     |  |
| Thermostat                           | No                                                                                                     |  |
| Cool Tap                             | No                                                                                                     |  |
| Spray types                          | Comfort flow                                                                                           |  |
|                                      |                                                                                                        |  |

# TECHNICAL DRAWINGS

#### TVW103112110