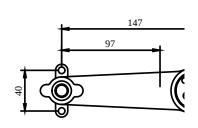

# PRODUCT INFORMATION

| Article title                        | Villeroy & Boch Architectura Single-<br>lever basin mixer with push-open<br>waste, Chrome              |  |
|--------------------------------------|--------------------------------------------------------------------------------------------------------|--|
| Article number                       | TVW10311211061                                                                                         |  |
| Assembly / Assembly type             | wall-mounted                                                                                           |  |
| Scope of delivery                    | 1 x tap fitting , 1 x fastening 1 x installation instructions                                          |  |
| Length in mm                         | 227                                                                                                    |  |
| Width in mm                          | 260                                                                                                    |  |
| Height in mm                         | 115                                                                                                    |  |
| Collection                           | Architectura                                                                                           |  |
| Weight in kg                         | 2.288                                                                                                  |  |
| Material                             | Brass                                                                                                  |  |
| Surface                              | glossy                                                                                                 |  |
| Colour name                          | Chrome                                                                                                 |  |
| EAN number                           | 4051202465551                                                                                          |  |
| Model number                         | TVW103112110                                                                                           |  |
| Air plus                             | An aerator enriches the water with air for a particularly soft, watersaving jet                        |  |
| Easy clean                           | Longer service life: optimum limescale removal by simply rubbing nozzles and aerators clean            |  |
| Aqua smart                           | Sustainable, limited water flow: saving water without sacrificing on performance                       |  |
| Tap smartpressure                    | Constant water flow rate for washbasin mixers regardless of pressure fluctuations in the piping system |  |
| Length of spout in mm                | 147                                                                                                    |  |
| Recommended installation width in mm | 130                                                                                                    |  |
| Material                             | Brass                                                                                                  |  |
| Volume                               | 6,552                                                                                                  |  |
| Angle jet regulator                  | 90                                                                                                     |  |
| Cartridge                            | Cartridge with ceramic discs                                                                           |  |
| Swivel aerator                       | No                                                                                                     |  |
| Thermostat                           | No                                                                                                     |  |
| Cool Tap                             | No                                                                                                     |  |
| Spray types                          | Comfort flow                                                                                           |  |
|                                      |                                                                                                        |  |

# TECHNICAL DRAWINGS

#### TVW103112110