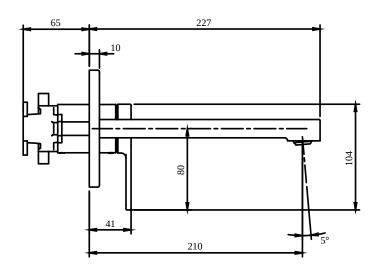

# PRODUCT INFORMATION

| Article title                        | Villeroy & Boch Architectura Single-<br>lever basin mixer with push-open<br>waste, Chrome              |  |
|--------------------------------------|--------------------------------------------------------------------------------------------------------|--|
| Article number                       | TVW10311211061                                                                                         |  |
| Assembly / Assembly type             | wall-mounted                                                                                           |  |
| Scope of delivery                    | 1 x tap fitting , 1 x fastening 1 x installation instructions                                          |  |
| Length in mm                         | 227                                                                                                    |  |
| Width in mm                          | 260                                                                                                    |  |
| Height in mm                         | 115                                                                                                    |  |
| Collection                           | Architectura                                                                                           |  |
| Weight in kg                         | 2.288                                                                                                  |  |
| Material                             | Brass                                                                                                  |  |
| Surface                              | glossy                                                                                                 |  |
| Colour name                          | Chrome                                                                                                 |  |
| EAN number                           | 4051202465551                                                                                          |  |
| Model number                         | TVW103112110                                                                                           |  |
| Air plus                             | An aerator enriches the water with air for a particularly soft, watersaving jet                        |  |
| Easy clean                           | Longer service life: optimum limescale removal by simply rubbing nozzles and aerators clean            |  |
| Aqua smart                           | Sustainable, limited water flow: saving water without sacrificing on performance                       |  |
| Tap smartpressure                    | Constant water flow rate for washbasin mixers regardless of pressure fluctuations in the piping system |  |
| Length of spout in mm                | 147                                                                                                    |  |
| Recommended installation width in mm | 130                                                                                                    |  |
| Material                             | Brass                                                                                                  |  |
| Volume                               | 6,552                                                                                                  |  |
| Angle jet regulator                  | 90                                                                                                     |  |
| Cartridge                            | Cartridge with ceramic discs                                                                           |  |
| Swivel aerator                       | No                                                                                                     |  |
| Thermostat                           | No                                                                                                     |  |
| Cool Tap                             | No                                                                                                     |  |
| Spray types                          | Comfort flow                                                                                           |  |
|                                      |                                                                                                        |  |

# TECHNICAL DRAWINGS

#### TVW103112110