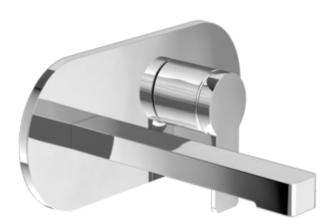

#### BASIN MIXERS ARCHITECTURA

# PRODUCT INFORMATION

| Article title                        | Villeroy & Boch Architectura Single-<br>lever basin mixer with push-open<br>waste, Chrome              |  |
|--------------------------------------|--------------------------------------------------------------------------------------------------------|--|
| Article number                       | TVW10311211061                                                                                         |  |
| Assembly / Assembly type             | wall-mounted                                                                                           |  |
| Scope of delivery                    | 1 x tap fitting , 1 x fastening 1 x installation instructions                                          |  |
| Length in mm                         | 227                                                                                                    |  |
| Width in mm                          | 260                                                                                                    |  |
| Height in mm                         | 115                                                                                                    |  |
| Collection                           | Architectura                                                                                           |  |
| Weight in kg                         | 2.288                                                                                                  |  |
| Material                             | Brass                                                                                                  |  |
| Surface                              | glossy                                                                                                 |  |
| Colour name                          | Chrome                                                                                                 |  |
| EAN number                           | 4051202465551                                                                                          |  |
| Model number                         | TVW103112110                                                                                           |  |
| Air plus                             | An aerator enriches the water with air for a particularly soft, watersaving jet                        |  |
| Easy clean                           | Longer service life: optimum limescale removal by simply rubbing nozzles and aerators clean            |  |
| Aqua smart                           | Sustainable, limited water flow: saving water without sacrificing on performance                       |  |
| Tap smartpressure                    | Constant water flow rate for washbasin mixers regardless of pressure fluctuations in the piping system |  |
| Length of spout in mm                | 147                                                                                                    |  |
| Recommended installation width in mm | 130                                                                                                    |  |
| Material                             | Brass                                                                                                  |  |
| Volume                               | 6,552                                                                                                  |  |
| Angle jet regulator                  | 90                                                                                                     |  |
| Cartridge                            | Cartridge with ceramic discs                                                                           |  |
| Swivel aerator                       | No                                                                                                     |  |
| Thermostat                           | No                                                                                                     |  |
| Cool Tap                             | No                                                                                                     |  |
| Spray types                          | Comfort flow                                                                                           |  |
|                                      |                                                                                                        |  |

#### **BASIN MIXERS ARCHITECTURA**

### BASIN MIXERS ARCHITECTURA

#### TVW103112110