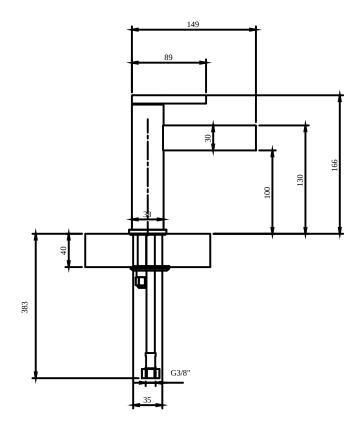

## TECHNICAL DRAWINGS

#### TVW106103151

| Dawn<br>TVW106103151 |          |
|----------------------|----------|
| V01 / 10.05.2021     | Villeroy |

## PRODUCT INFORMATION

|    | Article title         | Villeroy & Boch Dawn Single-lever<br>basin mixer without waste, Chrome                                          |
|----|-----------------------|-----------------------------------------------------------------------------------------------------------------|
|    | Article number        | TVW10610315161                                                                                                  |
|    | Scope of delivery     | $1 \times tap$ fitting , $1 \times tatening 1 \times tap fitting installation instructions$                     |
|    | Length in mm          | 149                                                                                                             |
|    | Width in mm           | 38                                                                                                              |
|    | Height in mm          | 166                                                                                                             |
|    | Collection            | Dawn                                                                                                            |
|    | Weight in kg          | 1.5                                                                                                             |
|    | Material              | Brass                                                                                                           |
|    | Surface               | glossy                                                                                                          |
|    | Colour name           | Chrome                                                                                                          |
|    | EAN number            | 4051202571580                                                                                                   |
|    | Model number          | TVW106103151                                                                                                    |
|    | Air plus              | An aerator enriches the water with<br>air for a particularly soft, water-<br>saving jet                         |
|    | Aqua smart            | Sustainable, limited water flow:<br>saving water without sacrificing on<br>performance                          |
| Le | Tap smartpressure     | Constant water flow rate for<br>washbasin mixers regardless of<br>pressure fluctuations in the piping<br>system |
|    | Length of spout in mm | 100                                                                                                             |
|    | Material              | Brass                                                                                                           |
|    | Volume                | 5,04                                                                                                            |
|    | Cartridge             | Cartridge with ceramic discs                                                                                    |
|    | Swivel aerator        | No                                                                                                              |
|    | Thermostat            | No                                                                                                              |
|    | Cool Tap              | No                                                                                                              |
|    | Spray types           | Comfort flow                                                                                                    |