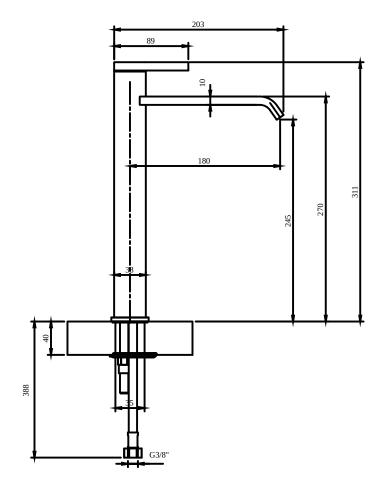

# TECHNICAL DRAWINGS

#### TVW106106152

# PRODUCT INFORMATION

| Article title         | Villeroy & Boch Dawn Tall single-<br>lever basin mixer without waste,<br>Chrome                        |  |
|-----------------------|--------------------------------------------------------------------------------------------------------|--|
| Article number        | TVW10610615261                                                                                         |  |
| Scope of delivery     | 1x tap fitting , $1x$ fastening $1x$ installation instructions                                         |  |
| Length in mm          | 203                                                                                                    |  |
| Width in mm           | 38                                                                                                     |  |
| Height in mm          | 311                                                                                                    |  |
| Collection            | Dawn                                                                                                   |  |
| Weight in kg          | 1.8                                                                                                    |  |
| Material              | Brass                                                                                                  |  |
| Surface               | glossy                                                                                                 |  |
| Colour name           | Chrome                                                                                                 |  |
| EAN number            | 4051202571559                                                                                          |  |
| Model number          | TVW106106152                                                                                           |  |
| Air plus              | An aerator enriches the water with air for a particularly soft, watersaving jet                        |  |
| Comfort plus          | Practical tap fitting height, ideal for combination with surface-mounted washbasins                    |  |
| Aqua smart            | Sustainable, limited water flow: saving water without sacrificing on performance                       |  |
| Tap smartpressure     | Constant water flow rate for washbasin mixers regardless of pressure fluctuations in the piping system |  |
| Length of spout in mm | 180                                                                                                    |  |
| Material              | Brass                                                                                                  |  |
| Volume                | 10,65                                                                                                  |  |
| Angle jet regulator   | 35                                                                                                     |  |
| Cartridge             | Cartridge with ceramic discs                                                                           |  |
| Swivel aerator        | No                                                                                                     |  |
| Thermostat            | No                                                                                                     |  |
| Cool Tap              | No                                                                                                     |  |
| Spray types           | Comfort flow                                                                                           |  |
|                       |                                                                                                        |  |