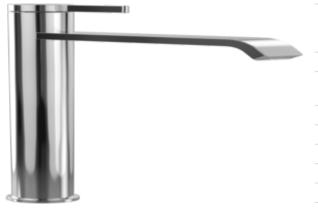

### **BASIN MIXERS DAWN**

# PRODUCT INFORMATION

| Article title         | Villeroy & Boch Dawn Tall single-<br>lever basin mixer without waste,<br>Chrome                        |  |
|-----------------------|--------------------------------------------------------------------------------------------------------|--|
| Article number        | TVW10610615261                                                                                         |  |
| Scope of delivery     | 1x tap fitting , $1x$ fastening $1x$ installation instructions                                         |  |
| Length in mm          | 203                                                                                                    |  |
| Width in mm           | 38                                                                                                     |  |
| Height in mm          | 311                                                                                                    |  |
| Collection            | Dawn                                                                                                   |  |
| Weight in kg          | 1.8                                                                                                    |  |
| Material              | Brass                                                                                                  |  |
| Surface               | glossy                                                                                                 |  |
| Colour name           | Chrome                                                                                                 |  |
| EAN number            | 4051202571559                                                                                          |  |
| Model number          | TVW106106152                                                                                           |  |
| Air plus              | An aerator enriches the water with air for a particularly soft, watersaving jet                        |  |
| Comfort plus          | Practical tap fitting height, ideal for combination with surface-mounted washbasins                    |  |
| Aqua smart            | Sustainable, limited water flow: saving water without sacrificing on performance                       |  |
| Tap smartpressure     | Constant water flow rate for washbasin mixers regardless of pressure fluctuations in the piping system |  |
| Length of spout in mm | 180                                                                                                    |  |
| Material              | Brass                                                                                                  |  |
| Volume                | 10,65                                                                                                  |  |
| Angle jet regulator   | 35                                                                                                     |  |
| Cartridge             | Cartridge with ceramic discs                                                                           |  |
| Swivel aerator        | No                                                                                                     |  |
| Thermostat            | No                                                                                                     |  |
| Cool Tap              | No                                                                                                     |  |
| Spray types           | Comfort flow                                                                                           |  |
|                       |                                                                                                        |  |