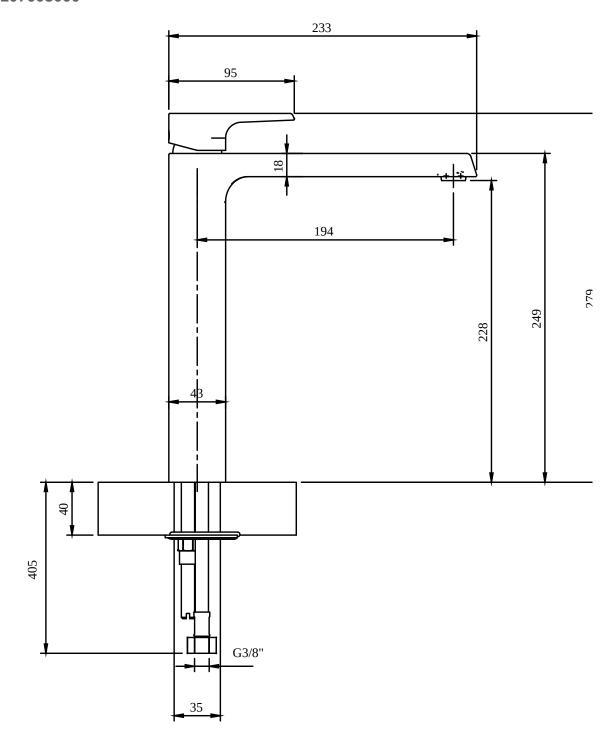

# PRODUCT INFORMATION

| Article title           | Villeroy & Boch Liberty Tall single-<br>lever basin mixer without waste,<br>Chrome                     |  |
|-------------------------|--------------------------------------------------------------------------------------------------------|--|
| Article number          | TVW10700500061                                                                                         |  |
| Scope of delivery       | 1 x tap fitting , 1 x fastening 1 x installation instructions                                          |  |
| Length in mm            | 233                                                                                                    |  |
| Width in mm             | 43                                                                                                     |  |
| Height in mm            | 279                                                                                                    |  |
| Collection              | Liberty                                                                                                |  |
| Weight in kg            | 2.3                                                                                                    |  |
| Material                | Brass                                                                                                  |  |
| Surface                 | glossy                                                                                                 |  |
| Colour name             | Chrome                                                                                                 |  |
| EAN number              | 4062373674024                                                                                          |  |
| Model number            | TVW107005000                                                                                           |  |
| Air plus                | An aerator enriches the water with air for a particularly soft, watersaving jet                        |  |
| Comfort plus            | Practical tap fitting height, ideal for combination with surface-mounted washbasins                    |  |
| Aqua smart              | Sustainable, limited water flow: saving water without sacrificing on performance                       |  |
| Tap smartpressure       | Constant water flow rate for washbasin mixers regardless of pressure fluctuations in the piping system |  |
| Length of spout in mm   | 194                                                                                                    |  |
| Material                | Brass                                                                                                  |  |
| Volume                  | 10,66                                                                                                  |  |
| Cartridge               | Cartridge with ceramic discs                                                                           |  |
| Number of tap holes     | 1                                                                                                      |  |
| Diameter of faucet body | 43                                                                                                     |  |
| Swivel aerator          | Yes                                                                                                    |  |
| Thermostat              | No                                                                                                     |  |
| Cool Tap                | No                                                                                                     |  |
| Spray types             | Comfort flow                                                                                           |  |

# TECHNICAL DRAWINGS

#### TVW107005000