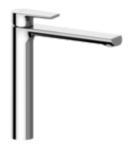

# PRODUCT INFORMATION

| Article title           | Villeroy & Boch Liberty Tall single-<br>lever basin mixer without waste,<br>Chrome                     |  |
|-------------------------|--------------------------------------------------------------------------------------------------------|--|
| Article number          | TVW10700500061                                                                                         |  |
| Scope of delivery       | 1 x tap fitting , 1 x fastening 1 x installation instructions                                          |  |
| Length in mm            | 233                                                                                                    |  |
| Width in mm             | 43                                                                                                     |  |
| Height in mm            | 279                                                                                                    |  |
| Collection              | Liberty                                                                                                |  |
| Weight in kg            | 2.3                                                                                                    |  |
| Material                | Brass                                                                                                  |  |
| Surface                 | glossy                                                                                                 |  |
| Colour name             | Chrome                                                                                                 |  |
| EAN number              | 4062373674024                                                                                          |  |
| Model number            | TVW107005000                                                                                           |  |
| Air plus                | An aerator enriches the water with air for a particularly soft, watersaving jet                        |  |
| Comfort plus            | Practical tap fitting height, ideal for combination with surface-mounted washbasins                    |  |
| Aqua smart              | Sustainable, limited water flow: saving water without sacrificing on performance                       |  |
| Tap smartpressure       | Constant water flow rate for washbasin mixers regardless of pressure fluctuations in the piping system |  |
| Length of spout in mm   | 194                                                                                                    |  |
| Material                | Brass                                                                                                  |  |
| Volume                  | 10,66                                                                                                  |  |
| Cartridge               | Cartridge with ceramic discs                                                                           |  |
| Number of tap holes     | 1                                                                                                      |  |
| Diameter of faucet body | 43                                                                                                     |  |
| Swivel aerator          | Yes                                                                                                    |  |
| Thermostat              | No                                                                                                     |  |
| Cool Tap                | No                                                                                                     |  |
| Spray types             | Comfort flow                                                                                           |  |

#### **BASIN MIXERS LIBERTY**