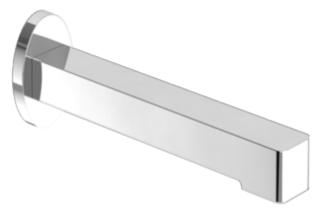

# PRODUCT INFORMATION

| Article title                                                                                   | Villeroy & Boch Architectura Bath spout for wall-mounted, Chrome                                                                                                                                                                          |  |
|-------------------------------------------------------------------------------------------------|-------------------------------------------------------------------------------------------------------------------------------------------------------------------------------------------------------------------------------------------|--|
| Article number                                                                                  | TVT10350500061                                                                                                                                                                                                                            |  |
| Assembly / Assembly type                                                                        | wall-mounted                                                                                                                                                                                                                              |  |
| Scope of delivery                                                                               | 1x tap fitting , $1x$ fastening $1x$ installation instructions                                                                                                                                                                            |  |
| Length in mm                                                                                    | 227                                                                                                                                                                                                                                       |  |
| Width in mm                                                                                     | 50                                                                                                                                                                                                                                        |  |
| Height in mm                                                                                    | 50                                                                                                                                                                                                                                        |  |
| Collection                                                                                      | Architectura                                                                                                                                                                                                                              |  |
| Weight in kg                                                                                    | 0.668                                                                                                                                                                                                                                     |  |
| Material                                                                                        | Brass                                                                                                                                                                                                                                     |  |
| Surface                                                                                         | glossy                                                                                                                                                                                                                                    |  |
| Colour name                                                                                     | Chrome                                                                                                                                                                                                                                    |  |
| EAN number                                                                                      | 4051202464912                                                                                                                                                                                                                             |  |
| Model number                                                                                    | TVT103505000                                                                                                                                                                                                                              |  |
| Air plus                                                                                        | An aerator enriches the water with                                                                                                                                                                                                        |  |
|                                                                                                 | air for a particularly soft, water-<br>saving jet                                                                                                                                                                                         |  |
| Easy clean                                                                                      |                                                                                                                                                                                                                                           |  |
| Easy clean  Tap smartpressure                                                                   | saving jet  Longer service life: optimum  limescale removal by simply rubbing                                                                                                                                                             |  |
|                                                                                                 | saving jet  Longer service life: optimum limescale removal by simply rubbing nozzles and aerators clean  Constant water flow rate for washbasin mixers regardless of pressure fluctuations in the piping                                  |  |
| Tap smartpressure                                                                               | saving jet  Longer service life: optimum limescale removal by simply rubbing nozzles and aerators clean  Constant water flow rate for washbasin mixers regardless of pressure fluctuations in the piping system                           |  |
| Tap smartpressure  Length of spout in mm                                                        | saving jet  Longer service life: optimum limescale removal by simply rubbing nozzles and aerators clean  Constant water flow rate for washbasin mixers regardless of pressure fluctuations in the piping system  210                      |  |
| Tap smartpressure  Length of spout in mm  Material                                              | saving jet  Longer service life: optimum limescale removal by simply rubbing nozzles and aerators clean  Constant water flow rate for washbasin mixers regardless of pressure fluctuations in the piping system  210  Brass               |  |
| Tap smartpressure  Length of spout in mm  Material  Volume                                      | saving jet  Longer service life: optimum limescale removal by simply rubbing nozzles and aerators clean  Constant water flow rate for washbasin mixers regardless of pressure fluctuations in the piping system  210  Brass  1,323        |  |
| Tap smartpressure  Length of spout in mm  Material  Volume  Angle jet regulator                 | saving jet  Longer service life: optimum limescale removal by simply rubbing nozzles and aerators clean  Constant water flow rate for washbasin mixers regardless of pressure fluctuations in the piping system  210  Brass  1,323  5     |  |
| Tap smartpressure  Length of spout in mm  Material  Volume  Angle jet regulator  Swivel aerator | saving jet  Longer service life: optimum limescale removal by simply rubbing nozzles and aerators clean  Constant water flow rate for washbasin mixers regardless of pressure fluctuations in the piping system  210  Brass  1,323  5  No |  |

#### TVT103505000