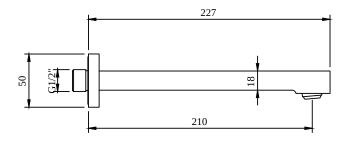

## TECHNICAL DRAWINGS

#### TVT103505000

# PRODUCT INFORMATION

| Article title                                                                                   | Villeroy & Boch Architectura Bath spout for wall-mounted, Chrome                                                                                                                                                                          |  |
|-------------------------------------------------------------------------------------------------|-------------------------------------------------------------------------------------------------------------------------------------------------------------------------------------------------------------------------------------------|--|
| Article number                                                                                  | TVT10350500061                                                                                                                                                                                                                            |  |
| Assembly / Assembly type                                                                        | wall-mounted                                                                                                                                                                                                                              |  |
| Scope of delivery                                                                               | 1x tap fitting , $1x$ fastening $1x$ installation instructions                                                                                                                                                                            |  |
| Length in mm                                                                                    | 227                                                                                                                                                                                                                                       |  |
| Width in mm                                                                                     | 50                                                                                                                                                                                                                                        |  |
| Height in mm                                                                                    | 50                                                                                                                                                                                                                                        |  |
| Collection                                                                                      | Architectura                                                                                                                                                                                                                              |  |
| Weight in kg                                                                                    | 0.668                                                                                                                                                                                                                                     |  |
| Material                                                                                        | Brass                                                                                                                                                                                                                                     |  |
| Surface                                                                                         | glossy                                                                                                                                                                                                                                    |  |
| Colour name                                                                                     | Chrome                                                                                                                                                                                                                                    |  |
| EAN number                                                                                      | 4051202464912                                                                                                                                                                                                                             |  |
| Model number                                                                                    | TVT103505000                                                                                                                                                                                                                              |  |
| Air plus                                                                                        | An aerator enriches the water with                                                                                                                                                                                                        |  |
|                                                                                                 | air for a particularly soft, water-<br>saving jet                                                                                                                                                                                         |  |
| Easy clean                                                                                      |                                                                                                                                                                                                                                           |  |
| Easy clean  Tap smartpressure                                                                   | saving jet  Longer service life: optimum  limescale removal by simply rubbing                                                                                                                                                             |  |
|                                                                                                 | saving jet  Longer service life: optimum limescale removal by simply rubbing nozzles and aerators clean  Constant water flow rate for washbasin mixers regardless of pressure fluctuations in the piping                                  |  |
| Tap smartpressure                                                                               | saving jet  Longer service life: optimum limescale removal by simply rubbing nozzles and aerators clean  Constant water flow rate for washbasin mixers regardless of pressure fluctuations in the piping system                           |  |
| Tap smartpressure  Length of spout in mm                                                        | saving jet  Longer service life: optimum limescale removal by simply rubbing nozzles and aerators clean  Constant water flow rate for washbasin mixers regardless of pressure fluctuations in the piping system  210                      |  |
| Tap smartpressure  Length of spout in mm  Material                                              | saving jet  Longer service life: optimum limescale removal by simply rubbing nozzles and aerators clean  Constant water flow rate for washbasin mixers regardless of pressure fluctuations in the piping system  210  Brass               |  |
| Tap smartpressure  Length of spout in mm  Material  Volume                                      | saving jet  Longer service life: optimum limescale removal by simply rubbing nozzles and aerators clean  Constant water flow rate for washbasin mixers regardless of pressure fluctuations in the piping system  210  Brass  1,323        |  |
| Tap smartpressure  Length of spout in mm  Material  Volume  Angle jet regulator                 | saving jet  Longer service life: optimum limescale removal by simply rubbing nozzles and aerators clean  Constant water flow rate for washbasin mixers regardless of pressure fluctuations in the piping system  210  Brass  1,323  5     |  |
| Tap smartpressure  Length of spout in mm  Material  Volume  Angle jet regulator  Swivel aerator | saving jet  Longer service life: optimum limescale removal by simply rubbing nozzles and aerators clean  Constant water flow rate for washbasin mixers regardless of pressure fluctuations in the piping system  210  Brass  1,323  5  No |  |