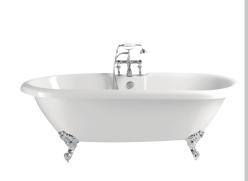

## **OBAN Bath Range**

Baby Oban Double Ended Freestanding Acrylic Bath

| Specification                    |                                   |  |
|----------------------------------|-----------------------------------|--|
| ·                                |                                   |  |
| Main Construction Material:      | Acrylic                           |  |
| Plumbing System Suitability:     | Suitable for all plumbing systems |  |
| Finish:                          | White                             |  |
| Number of Tap Holes:             | 2                                 |  |
| Inlet Centres (mm):              | 180                               |  |
| Weight (kg):                     | 35                                |  |
| Weight Including Packaging (kg): | 35.34                             |  |
| Capacity (I):                    | 163                               |  |
| Assembly Required:               | No                                |  |
| What's Included?:                | Ix Acrylic Bath                   |  |
|                                  |                                   |  |
|                                  |                                   |  |
|                                  |                                   |  |

#### This Product is Shown With:

TGRC02 - Glastonbury Bath Shower Mixer Chrome

BFOBC - Oban Ball and Claw Feet THC16 - Exposed Bath Waste Chrome