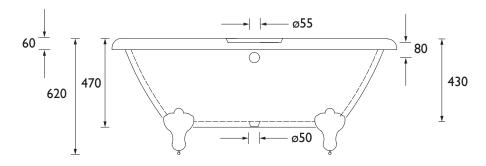

|                                   |  |
|                                  |                                   |  |

#### Features:

- This freestanding bath is the perfect statement additional to any style of bathroom.
- Tactile finish in European white, quality acrylic to create stand out in your bathroom
- Twin skin for additional reinforcement
- 25 yrs guarantee

#### **Product Certifications:**







#### Additional Information:

#### This Product is Shown With:

TGRC02 - Glastonbury Bath Shower Mixer Chrome

BFOBC - Oban Ball and Claw Feet THC16 - Exposed Bath Waste Chrome

### This Product Also Needs:

BFOBC - Oban Ball and Claw Feet THC16 - Exposed Bath Waste Chrome THC15C1 - Shallow Waste Bath Trap Chrome

### Dimensions (measurements in mm)





### **TECHNICAL DATA SHEET**