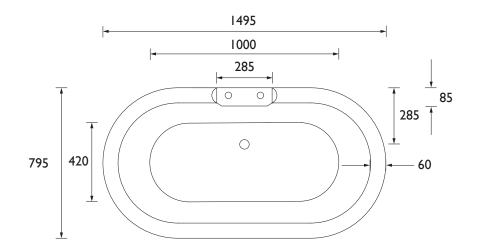

|                                  |                                   |  |
|                                  |                                   |  |

#### Features:

- This freestanding bath is the perfect statement additional to any style of bathroom.
- Tactile finish in European white, quality acrylic to create stand out in your bathroom
- Twin skin for additional reinforcement
- 25 yrs guarantee

#### **Product Certifications:**







#### Additional Information:

#### This Product is Shown With:

TGRC02 - Glastonbury Bath Shower Mixer Chrome

BFOBC - Oban Ball and Claw Feet THC16 - Exposed Bath Waste Chrome

### This Product Also Needs:

BFOBC - Oban Ball and Claw Feet THC16 - Exposed Bath Waste Chrome THC15C1 - Shallow Waste Bath Trap Chrome

### Dimensions (measurements in mm)





### **TECHNICAL DATA SHEET**