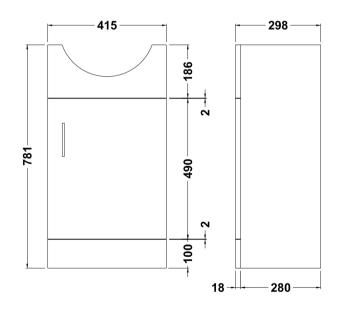

Inner Bowl Depth (mm): 110mm

Sales Code: PRC101 Description: 450 Pr Std Basin Unit

| <b>Product Dimensions</b>  |                               |  |
|----------------------------|-------------------------------|--|
| Height (mm):               | 781                           |  |
| Width (mm):                | 415                           |  |
| Depth (mm):                | 298                           |  |
| Nett Weight (kg):          | 14.02                         |  |
| Packaging Dimensions       |                               |  |
| Height (mm):               | 325                           |  |
| Width (mm):                | 440                           |  |
| Depth (mm):                | 815                           |  |
| Gross Weight (kg):         | 14.02                         |  |
| Packaging Data             |                               |  |
| Box Colour:                | Brown Cardboard Box - Printed |  |
| Box Qty:                   | 0                             |  |
| Label Size:                | 0 x 0                         |  |
| Label Colour:              | Not Applicable                |  |
| Label Qty:                 | 0                             |  |
| Outer Box Dimensions (If A | Applicable)                   |  |
| Height (mm):               | ,                             |  |
| Width (mm):                |                               |  |
| Depth (mm):                |                               |  |
| Gross Weight (kg):         |                               |  |
| Barcode:                   | 5055369058310                 |  |
| Product Details            |                               |  |
| Country of Origin:         | China                         |  |
| Fitting Instruction:       | No                            |  |
| CE & UKCA:                 | N/A                           |  |
| FSC Certified Materials:   | Yes                           |  |
| Colour:                    | Gloss White                   |  |
| Construction Method:       | Cam & Wood Dowel              |  |
| Construction Type:         | Rigid                         |  |
| Cabinet Finish:            | MFC Painted Gloss             |  |
| Fascia Finish:             | Mdf Painted Gloss             |  |
| Cabinet Thickness (mm):    | 16                            |  |
| Fascia Thickness (mm):     | 18                            |  |
| Drawer Included:           | No                            |  |
| Drawer Type:               | Not Applicable                |  |
| No of Shelves:             | 1                             |  |
| Hinge Type:                | 95 Degree Clip-On Soft Close  |  |
| Hinge Included:            | Yes                           |  |
| Adjustable Legs:           | No                            |  |
| Fixings Included:          | No                            |  |
| Handle Style:              | Modern                        |  |
| Waste Shroud:              | No                            |  |
| Handle Included:           | Yes                           |  |
| Handle Type:               | D-Shape                       |  |
|                            |                               |  |