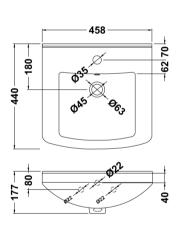

## **Packaging Details**

Barcode: 5055369071043

Sales Code: NBC101 Description: 450 Deluxe Basin 1Th (300 Deep)

| Product Dime        | nsions                                                                              |                   |                               |
|---------------------|-------------------------------------------------------------------------------------|-------------------|-------------------------------|
| Height (mm):        |                                                                                     | 0                 |                               |
| Width (mm):         |                                                                                     | 0                 |                               |
| Depth (mm):         |                                                                                     | 0                 |                               |
| Nett Weight (kg):   |                                                                                     | 11.5              |                               |
| Packaging Din       | nensions                                                                            |                   |                               |
| Height (mm):        |                                                                                     | 460               |                               |
| Width (mm):         |                                                                                     | 190               |                               |
| Depth (mm):         |                                                                                     | 475               |                               |
| Gross Weight (kg    | :):                                                                                 | 11.5              |                               |
| Packaging Dat       | a                                                                                   |                   |                               |
| Box Colour:         |                                                                                     | Brown Car         | dboard Box - Printed          |
| Box Qty:            |                                                                                     | 0                 |                               |
| Label Size:         |                                                                                     | 0 x 0             |                               |
| Label Colour:       |                                                                                     | Not Applic        | able                          |
| Label Qty:          |                                                                                     | 0                 |                               |
| Outer Box Din       | nensions (If                                                                        | Applicable)       |                               |
| Height (mm):        |                                                                                     |                   |                               |
| Width (mm):         |                                                                                     |                   |                               |
| Depth (mm):         |                                                                                     |                   |                               |
| Gross Weight (kg    | :):                                                                                 |                   |                               |
| Barcode:            |                                                                                     | 505536905         | 4176                          |
| Product Detail      | ls                                                                                  |                   |                               |
| Country of Origin   | 1:                                                                                  | China             |                               |
| Fitting Instruction | 1:                                                                                  | No                |                               |
| Certification: CE   | & UKCA: No                                                                          | WRAS: N/          | A WRAS No: N/A                |
| Product Material:   |                                                                                     | Vitreous Cl       | nina                          |
| Fixing Supplied:    |                                                                                     | No                |                               |
| -                   |                                                                                     |                   |                               |
| Pans/Bidets:        | Trap Style: N                                                                       | ot Applicable     | Includes Seat: Not Applicable |
| Seats:              | Seat Type: N                                                                        | ot Applicable     | Material: Not Applicable      |
|                     | Function: N                                                                         | ot Applicable     | Hinge Type: Not Applicable    |
|                     | Hinge Materia                                                                       | ıl: Not Applicabl | е                             |
| C' 4                | On anatin a T                                                                       | Net Applicat      | la Eistinaa Nat Aardi II      |
| Cisterns:           | Operating Type: Not Applicable Fittings: Not Applicable  Lever Type: Not Applicable |                   |                               |
|                     | Level Type.                                                                         | Totalphicubic     |                               |
| Basins:             | Tap Hole: Or                                                                        | ne Taphole        | Chain Stay Hole: No           |
|                     | Template: No                                                                        |                   | Waste Type Reg: Slotted       |
|                     | 1 110                                                                               |                   |                               |

Inner Bowl Depth (mm): 110mm

Sales Code: PRC101 Description: 450 Pr Std Basin Unit

| <b>Product Dimensions</b>  |                               |  |
|----------------------------|-------------------------------|--|
| Height (mm):               | 781                           |  |
| Width (mm):                | 415                           |  |
| Depth (mm):                | 298                           |  |
| Nett Weight (kg):          | 14.02                         |  |
| Packaging Dimensions       |                               |  |
| Height (mm):               | 325                           |  |
| Width (mm):                | 440                           |  |
| Depth (mm):                | 815                           |  |
| Gross Weight (kg):         | 14.02                         |  |
| Packaging Data             |                               |  |
| Box Colour:                | Brown Cardboard Box - Printed |  |
| Box Qty:                   | 0                             |  |
| Label Size:                | 0 x 0                         |  |
| Label Colour:              | Not Applicable                |  |
| Label Qty:                 | 0                             |  |
| Outer Box Dimensions (If A | Applicable)                   |  |
| Height (mm):               | ,                             |  |
| Width (mm):                |                               |  |
| Depth (mm):                |                               |  |
| Gross Weight (kg):         |                               |  |
| Barcode:                   | 5055369058310                 |  |
| Product Details            |                               |  |
| Country of Origin:         | China                         |  |
| Fitting Instruction:       | No                            |  |
| CE & UKCA:                 | N/A                           |  |
| FSC Certified Materials:   | Yes                           |  |
| Colour:                    | Gloss White                   |  |
| Construction Method:       | Cam & Wood Dowel              |  |
| Construction Type:         | Rigid                         |  |
| Cabinet Finish:            | MFC Painted Gloss             |  |
| Fascia Finish:             | Mdf Painted Gloss             |  |
| Cabinet Thickness (mm):    | 16                            |  |
| Fascia Thickness (mm):     | 18                            |  |
| Drawer Included:           | No                            |  |
| Drawer Type:               | Not Applicable                |  |
| No of Shelves:             | 1                             |  |
| Hinge Type:                | 95 Degree Clip-On Soft Close  |  |
| Hinge Included:            | Yes                           |  |
| Adjustable Legs:           | No                            |  |
| Fixings Included:          | No                            |  |
| Handle Style:              | Modern                        |  |
| Waste Shroud:              | No                            |  |
| Handle Included:           | Yes                           |  |
| Handle Type:               | D-Shape                       |  |
|                            |                               |  |