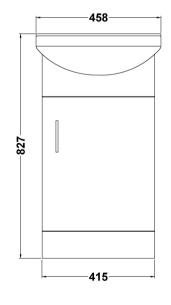

Inner Bowl Depth (mm): 110mm

Sales Code: PRC101 Description: 450 Pr Std Basin Unit

| <b>Product Dimensions</b>  |                               |  |
|----------------------------|-------------------------------|--|
| Height (mm):               | 781                           |  |
| Width (mm):                | 415                           |  |
| Depth (mm):                | 298                           |  |
| Nett Weight (kg):          | 14.02                         |  |
| Packaging Dimensions       |                               |  |
| Height (mm):               | 325                           |  |
| Width (mm):                | 440                           |  |
| Depth (mm):                | 815                           |  |
| Gross Weight (kg):         | 14.02                         |  |
| Packaging Data             |                               |  |
| Box Colour:                | Brown Cardboard Box - Printed |  |
| Box Qty:                   | 0                             |  |
| Label Size:                | 0 x 0                         |  |
| Label Colour:              | Not Applicable                |  |
| Label Qty:                 | 0                             |  |
| Outer Box Dimensions (If A | Applicable)                   |  |
| Height (mm):               | ,                             |  |
| Width (mm):                |                               |  |
| Depth (mm):                |                               |  |
| Gross Weight (kg):         |                               |  |
| Barcode:                   | 5055369058310                 |  |
| Product Details            |                               |  |
| Country of Origin:         | China                         |  |
| Fitting Instruction:       | No                            |  |
| CE & UKCA:                 | N/A                           |  |
| FSC Certified Materials:   | Yes                           |  |
| Colour:                    | Gloss White                   |  |
| Construction Method:       | Cam & Wood Dowel              |  |
| Construction Type:         | Rigid                         |  |
| Cabinet Finish:            | MFC Painted Gloss             |  |
| Fascia Finish:             | Mdf Painted Gloss             |  |
| Cabinet Thickness (mm):    | 16                            |  |
| Fascia Thickness (mm):     | 18                            |  |
| Drawer Included:           | No                            |  |
| Drawer Type:               | Not Applicable                |  |
| No of Shelves:             | 1                             |  |
| Hinge Type:                | 95 Degree Clip-On Soft Close  |  |
| Hinge Included:            | Yes                           |  |
| Adjustable Legs:           | No                            |  |
| Fixings Included:          | No                            |  |
| Handle Style:              | Modern                        |  |
| Waste Shroud:              | No                            |  |
| Handle Included:           | Yes                           |  |
| Handle Type:               | D-Shape                       |  |
|                            |                               |  |