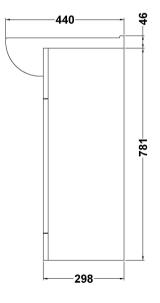

Inner Bowl Depth (mm): 110mm

Sales Code: PRC101 Description: 450 Pr Std Basin Unit

| <b>Product Dimensions</b>  |                               |  |
|----------------------------|-------------------------------|--|
| Height (mm):               | 781                           |  |
| Width (mm):                | 415                           |  |
| Depth (mm):                | 298                           |  |
| Nett Weight (kg):          | 14.02                         |  |
| Packaging Dimensions       |                               |  |
| Height (mm):               | 325                           |  |
| Width (mm):                | 440                           |  |
| Depth (mm):                | 815                           |  |
| Gross Weight (kg):         | 14.02                         |  |
| Packaging Data             |                               |  |
| Box Colour:                | Brown Cardboard Box - Printed |  |
| Box Qty:                   | 0                             |  |
| Label Size:                | 0 x 0                         |  |
| Label Colour:              | Not Applicable                |  |
| Label Qty:                 | 0                             |  |
| Outer Box Dimensions (If A | Applicable)                   |  |
| Height (mm):               | ,                             |  |
| Width (mm):                |                               |  |
| Depth (mm):                |                               |  |
| Gross Weight (kg):         |                               |  |
| Barcode:                   | 5055369058310                 |  |
| Product Details            |                               |  |
| Country of Origin:         | China                         |  |
| Fitting Instruction:       | No                            |  |
| CE & UKCA:                 | N/A                           |  |
| FSC Certified Materials:   | Yes                           |  |
| Colour:                    | Gloss White                   |  |
| Construction Method:       | Cam & Wood Dowel              |  |
| Construction Type:         | Rigid                         |  |
| Cabinet Finish:            | MFC Painted Gloss             |  |
| Fascia Finish:             | Mdf Painted Gloss             |  |
| Cabinet Thickness (mm):    | 16                            |  |
| Fascia Thickness (mm):     | 18                            |  |
| Drawer Included:           | No                            |  |
| Drawer Type:               | Not Applicable                |  |
| No of Shelves:             | 1                             |  |
| Hinge Type:                | 95 Degree Clip-On Soft Close  |  |
| Hinge Included:            | Yes                           |  |
| Adjustable Legs:           | No                            |  |
| Fixings Included:          | No                            |  |
| Handle Style:              | Modern                        |  |
| Waste Shroud:              | No                            |  |
| Handle Included:           | Yes                           |  |
| Handle Type:               | D-Shape                       |  |
|                            |                               |  |