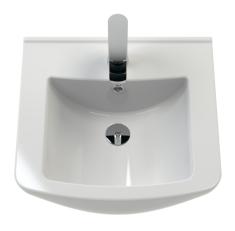

## **Packaging Details**

Barcode: 5055369071043

Sales Code: NBC101 Description: 450 Deluxe Basin 1Th (300 Deep)

| Product Dime        | nsions                                                                              |                   |                               |
|---------------------|-------------------------------------------------------------------------------------|-------------------|-------------------------------|
| Height (mm):        |                                                                                     | 0                 |                               |
| Width (mm):         |                                                                                     | 0                 |                               |
| Depth (mm):         |                                                                                     | 0                 |                               |
| Nett Weight (kg):   |                                                                                     | 11.5              |                               |
| Packaging Din       | nensions                                                                            |                   |                               |
| Height (mm):        |                                                                                     | 460               |                               |
| Width (mm):         |                                                                                     | 190               |                               |
| Depth (mm):         |                                                                                     | 475               |                               |
| Gross Weight (kg    | :):                                                                                 | 11.5              |                               |
| Packaging Dat       | a                                                                                   |                   |                               |
| Box Colour:         |                                                                                     | Brown Car         | dboard Box - Printed          |
| Box Qty:            |                                                                                     | 0                 |                               |
| Label Size:         |                                                                                     | 0 x 0             |                               |
| Label Colour:       |                                                                                     | Not Applic        | able                          |
| Label Qty:          |                                                                                     | 0                 |                               |
| Outer Box Din       | nensions (If                                                                        | Applicable)       |                               |
| Height (mm):        |                                                                                     |                   |                               |
| Width (mm):         |                                                                                     |                   |                               |
| Depth (mm):         |                                                                                     |                   |                               |
| Gross Weight (kg    | :):                                                                                 |                   |                               |
| Barcode:            |                                                                                     | 505536905         | 4176                          |
| Product Detail      | ls                                                                                  |                   |                               |
| Country of Origin   | 1:                                                                                  | China             |                               |
| Fitting Instruction | 1:                                                                                  | No                |                               |
| Certification: CE   | & UKCA: No                                                                          | WRAS: N/          | A WRAS No: N/A                |
| Product Material:   |                                                                                     | Vitreous Cl       | nina                          |
| Fixing Supplied:    |                                                                                     | No                |                               |
| -                   |                                                                                     |                   |                               |
| Pans/Bidets:        | Trap Style: N                                                                       | ot Applicable     | Includes Seat: Not Applicable |
| Seats:              | Seat Type: N                                                                        | ot Applicable     | Material: Not Applicable      |
|                     | Function: N                                                                         | ot Applicable     | Hinge Type: Not Applicable    |
|                     | Hinge Materia                                                                       | ıl: Not Applicabl | е                             |
| C' 4                | On anatin a T                                                                       | Net Applicat      | la Eistinaa Nat Aardi II      |
| Cisterns:           | Operating Type: Not Applicable Fittings: Not Applicable  Lever Type: Not Applicable |                   |                               |
|                     | Level Type.                                                                         | Totalphicubic     |                               |
| Basins:             | Tap Hole: Or                                                                        | ne Taphole        | Chain Stay Hole: No           |
|                     | Template: No                                                                        |                   | Waste Type Reg: Slotted       |
|                     | 1 110                                                                               |                   |                               |