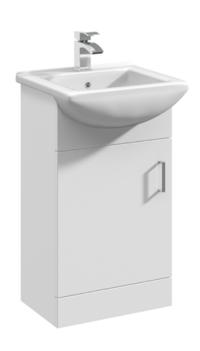

Sales Code: VTM450 Description: Mayford 450mm Basin & Cabinet









## **Packaging Details**

Barcode: 5055369071043

Sales Code: NBC101 Description: 450 Deluxe Basin 1Th (300 Deep)







| Product Dime        | nsions                                                                              |                   |                               |
|---------------------|-------------------------------------------------------------------------------------|-------------------|-------------------------------|
| Height (mm):        |                                                                                     | 0                 |                               |
| Width (mm):         |                                                                                     | 0                 |                               |
| Depth (mm):         |