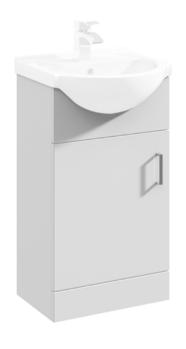

Applicable |                   |                               |
|                     | Level Type.                                                                         | Totalphicubic     |                               |
| Basins:             | Tap Hole: Or                                                                        | ne Taphole        | Chain Stay Hole: No           |
|                     | Template: No                                                                        |                   | Waste Type Reg: Slotted       |
|                     | 1 110                                                                               |                   |                               |

Inner Bowl Depth (mm): 110mm

Sales Code: PRC101 Description: 450 Pr Std Basin Unit





| <b>Product Dimensions</b>  |                               |  |
|----------------------------|-------------------------------|--|
| Height (mm):               | 781                           |  |
| Width (mm):                | 415                           |  |
| Depth (mm):                | 298                           |  |
| Nett Weight (kg):          | 14.02                         |  |
| Packaging Dimensions       |                               |  |
| Height (mm):               | 325                           |  |
| Width (mm):                | 440                           |  |
| Depth (mm):                | 815                           |  |
| Gross Weight (kg):         | 14.02                         |  |
| Packaging Data             |                               |  |
| Bo