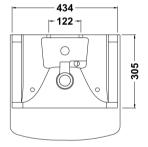

Inner Bowl Depth (mm): 110mm

Sales Code: PRC101 Description: 450 Pr Std Basin Unit

| <b>Product Dimensions</b>  |                               |  |
|----------------------------|-------------------------------|--|
| Height (mm):               | 781                           |  |
| Width (mm):                | 415                           |  |
| Depth (mm):                | 298                           |  |
| Nett Weight (kg):          | 14.02                         |  |
| Packaging Dimensions       |                               |  |
| Height (mm):               | 325                           |  |
| Width (mm):                | 440                           |  |
| Depth (mm):                | 815                           |  |
| Gross Weight (kg):         | 14.02                         |  |
| Packaging Data             |                               |  |
| Box Colour:                | Brown Cardboard Box - Printed |  |
| Box Qty:                   | 0                             |  |
| Label Size:                | 0 x 0                         |  |
| Label Colour:              | Not Applicable                |  |
| Label Qty:                 | 0                             |  |
| Outer Box Dimensions (If A | Applicable)                   |  |
| Height (mm):               | ,                             |  |
| Width (mm):                |                               |  |
| Depth (mm):                |                               |  |
| Gross Weight (kg):         |                               |  |
| Barcode:                   | 5055369058310                 |  |
| Product Details            |                               |  |
| Country of Origin:         | China                         |  |
| Fitting Instruction:       | No                            |  |
| CE & UKCA:                 | N/A                           |  |
| FSC Certified Materials:   | Yes                           |  |
| Colour:                    | Gloss White                   |  |
| Construction Method:       | Cam & Wood Dowel              |  |
| Construction Type:         | Rigid                         |  |
| Cabinet Finish:            | MFC Painted Gloss             |  |
| Fascia Finish:             | Mdf Painted Gloss             |  |
| Cabinet Thickness (mm):    | 16                            |  |
| Fascia Thickness (mm):     | 18                            |  |
| Drawer Included:           | No                            |  |
| Drawer Type:               | Not Applicable                |  |
| No of Shelves:             | 1                             |  |
| Hinge Type:                | 95 Degree Clip-On Soft Close  |  |
| Hinge Included:            | Yes                           |  |
| Adjustable Legs:           | No                            |  |
| Fixings Included:          | No                            |  |
| Handle Style:              | Modern                        |  |
| Waste Shroud:              | No                            |  |
| Handle Included:           | Yes                           |  |
| Handle Type:               | D-Shape                       |  |
|                            |                               |  |