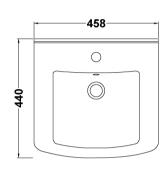

## **Packaging Details**

Barcode: 5055369071043

Sales Code: NBC101 Description: 450 Deluxe Basin 1Th (300 Deep)

| Product Dime        | nsions                                                                              |                   |                               |
|---------------------|-------------------------------------------------------------------------------------|-------------------|-------------------------------|
| Height (mm):        |                                                                                     | 0                 |                               |
| Width (mm):         |                                                                                     | 0                 |                               |
| Depth (mm):         |                                                                                     | 0                 |                               |
| Nett Weight (kg):   |                                                                                     | 11.5              |                               |
| Packaging Din       | nensions                                                                            |                   |                               |
| Height (mm):        |                                                                                     | 460               |                               |
| Width (mm):         |                                                                                     | 190               |                               |
| Depth (mm):         |                                                                                     | 475               |                               |
| Gross Weight (kg    | :):                                                                                 | 11.5              |                               |
| Packaging Dat       | a                                                                                   |                   |                               |
| Box Colour:         |                                                                                     | Brown Car         | dboard Box - Printed          |
| Box Qty:            |                                                                                     | 0                 |                               |
| Label Size:         |                                                                                     | 0 x 0             |                               |
| Label Colour:       |                                                                                     | Not Applic        | able                          |
| Label Qty:          |                                                                                     | 0                 |                               |
| Outer Box Din       | nensions (If                                                                        | Applicable)       |                               |
| Height (mm):        |                                                                                     |                   |                               |
| Width (mm):         |                                                                                     |                   |                               |
| Depth (mm):         |                                                                                     |                   |                               |
| Gross Weight (kg    | :):                                                                                 |                   |                               |
| Barcode:            |                                                                                     | 505536905         | 4176                          |
| Product Detail      | ls                                                                                  |                   |                               |
| Country of Origin   | 1:                                                                                  | China             |                               |
| Fitting Instruction | 1:                                                                                  | No                |                               |
| Certification: CE   | & UKCA: No                                                                          | WRAS: N/          | A WRAS No: N/A                |
| Product Material:   |                                                                                     | Vitreous Cl       | nina                          |
| Fixing Supplied:    |                                                                                     | No                |                               |
| -                   |                                                                                     |                   |                               |
| Pans/Bidets:        | Trap Style: N                                                                       | ot Applicable     | Includes Seat: Not Applicable |
| Seats:              | Seat Type: N                                                                        | ot Applicable     | Material: Not Applicable      |
|                     | Function: N                                                                         | ot Applicable     | Hinge Type: Not Applicable    |
|                     | Hinge Materia                                                                       | ıl: Not Applicabl | е                             |
| C' 4                | On anatin a T                                                                       | Net Applicat      | la Eistinaa Nat Aardi II      |
| Cisterns:           | Operating Type: Not Applicable Fittings: Not Applicable  Lever Type: Not Applicable |                   |                               |
|                     | Level Type.                                                                         | Totalphicubic     |                               |
| Basins:             | Tap Hole: Or                                                                        | ne Taphole        | Chain Stay Hole: No           |
|                     | Template: No                                                                        |                   | Waste Type Reg: Slotted       |
|                     | 1 110                                                                               |                   |                               |

Inner Bowl Depth (mm): 110mm

Sales Code: PRC101 Description: 450 Pr Std Basin Unit

| <b>Product Dimensions</b>  |                               |  |
|----------------------------|-------------------------------|--|
| Height (mm):               | 781                           |  |
| Width (mm):                | 415                           |  |
| Depth (mm):                | 298                           |  |
| Nett Weight (kg):          | 14.02                         |  |
| Packaging Dimensions       |                               |  |
| Height (mm):               | 325                           |  |
| Width (mm):                | 440                           |  |
| Depth (mm):                | 815                           |  |
| Gross Weight (kg):         | 14.02                         |  |
| Packaging Data             |                               |  |
| Box Colour:                | Brown Cardboard Box - Printed |  |
| Box Qty:                   | 0                             |  |
| Label Size:                | 0 x 0                         |  |
| Label Colour:              | Not Applicable                |  |
| Label Qty:                 | 0                             |  |
| Outer Box Dimensions (If A | Applicable)                   |  |
| Height (mm):               | ,                             |  |
| Width (mm):                |                               |  |
| Depth (mm):                |                               |  |
| Gross Weight (kg):         |                               |  |
| Barcode:                   | 5055369058310                 |  |
| Product Details            |                               |  |
| Country of Origin:         | China                         |  |
| Fitting Instruction:       | No                            |  |
| CE & UKCA:                 | N/A                           |  |
| FSC Certified Materials:   | Yes                           |  |
| Colour:                    | Gloss White                   |  |
| Construction Method:       | Cam & Wood Dowel              |  |
| Construction Type:         | Rigid                         |  |
| Cabinet Finish:            | MFC Painted Gloss             |  |
| Fascia Finish:             | Mdf Painted Gloss             |  |
| Cabinet Thickness (mm):    | 16                            |  |
| Fascia Thickness (mm):     | 18                            |  |
| Drawer Included:           | No                            |  |
| Drawer Type:               | Not Applicable                |  |
| No of Shelves:             | 1                             |  |
| Hinge Type:                | 95 Degree Clip-On Soft Close  |  |
| Hinge Included:            | Yes                           |  |
| Adjustable Legs:           | No                            |  |
| Fixings Included:          | No                            |  |
| Handle Style:              | Modern                        |  |
| Waste Shroud:              | No                            |  |
| Handle Included:           | Yes                           |  |
| Handle Type:               | D-Shape                       |  |
|                            |                               |  |