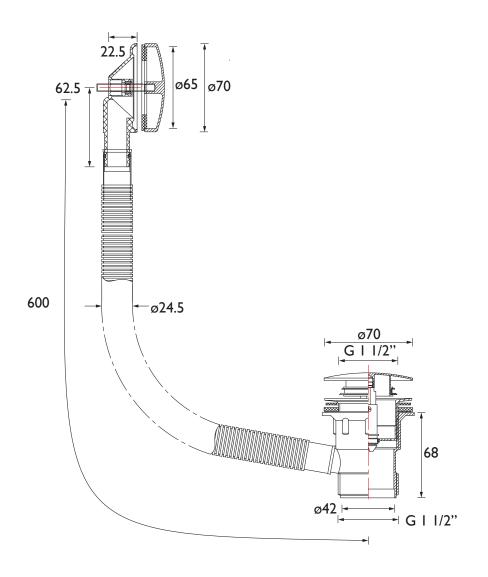

|
| Connection Inlet:                    | GI 1/2"                                                                                                                                                                            |
| Waste Flow Rate (litres per minute): | 71.8                                                                                                                                                                               |
| What's in the Box?:                  | Ix Screw-in Waste Body, Ix Waste Body, Ix Rubber<br>Washer, Ix Silicon Washer, Ix Clicker Mechanism, Ix<br>Overflow Tube, Ix Overflow Body, Ix Overflow Face,<br>2x Rubber Washers |

## Dimensions (measurements in mm)



#### Features:

- Easy to operate push button bath waste & overflow cover
- Brass construction

## **Product Certifications:**

Compliant to BS EN 274

Additional Information:

### Variant SKUs:

THA22 - Push Button Bath Waste Vintage Gold

# **TECHNICAL DATA SHEET**



**HERITAGE**<sup>®</sup> BATHROOMS D4

Heritage Bathrooms, Birch Coppice Business Park, Dordon, Tamworth, B78 ISG. Telephone: 0330 026 8503. Web Site: www.heritagebathrooms.com Email: technical@heritagebathrooms.com. \*Non-chrome product finishes carry a 3 year guarantee on finish. All of our products are covered by a guarantee. Most include both parts and labour. Please note that guarantees are only valid with a proof of purchase. Our guarantees apply to products in domestic use. Any products in commercial use carry a gu