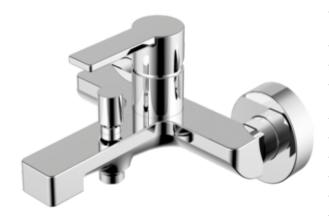

### **BATH & SHOWER MIXER ARCHITECTURA**

## PRODUCT INFORMATION

| Article title                       | Villeroy & Boch Architectura Single-<br>lever bath & shower mixer, Chrome                              |  |
|-------------------------------------|--------------------------------------------------------------------------------------------------------|--|
| Article number                      | TVT10300200061                                                                                         |  |
| Assembly / Assembly type            | wall-mounted                                                                                           |  |
| Scope of delivery                   | 1 x tap fitting , 1 x installation instructions                                                        |  |
| Length in mm                        | 156                                                                                                    |  |
| Width in mm                         | 180                                                                                                    |  |
| Height in mm                        | 97                                                                                                     |  |
| Collection                          | Architectura                                                                                           |  |
| Weight in kg                        | 1.726                                                                                                  |  |
| Material                            | Brass                                                                                                  |  |
| Surface                             | glossy                                                                                                 |  |
| Colour name                         | Chrome                                                                                                 |  |
| EAN number                          | 4062373655122                                                                                          |  |
| Model number                        | TVT103002000                                                                                           |  |
| Air plus                            | An aerator enriches the water with air for a particularly soft, watersaving jet                        |  |
| Easy clean                          | Longer service life: optimum limescale removal by simply rubbing nozzles and aerators clean            |  |
| Tap smartpressure                   | Constant water flow rate for washbasin mixers regardless of pressure fluctuations in the piping system |  |
| Length of spout in mm               | 182                                                                                                    |  |
| Spacing of connection spigots in mm | 150                                                                                                    |  |
| Material                            | Brass                                                                                                  |  |
| Volume                              | 6,868                                                                                                  |  |
| Cartridge                           | Cartridge with ceramic discs                                                                           |  |
| Swivel aerator                      | No                                                                                                     |  |
| Thermostat                          | No                                                                                                     |  |
| Cool Tap                            | No                                                                                                     |  |
| Spray types                         | Comfort flow                                                                                           |  |