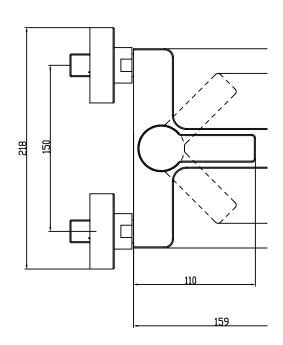

## **BATH & SHOWER MIXER ARCHITECTURA**

## TECHNICAL DRAWINGS

#### TVT103002000

## PRODUCT INFORMATION

| Article title                       | Villeroy & Boch Architectura Single-<br>lever bath & shower mixer, Chrome                              |  |
|-------------------------------------|--------------------------------------------------------------------------------------------------------|--|
| Article number                      | TVT10300200061                                                                                         |  |
| Assembly / Assembly type            | wall-mounted                                                                                           |  |
| Scope of delivery                   | 1 x tap fitting , 1 x installation instructions                                                        |  |
| Length in mm                        | 156                                                                                                    |  |
| Width in mm                         | 180                                                                                                    |  |
| Height in mm                        | 97                                                                                                     |  |
| Collection                          | Architectura                                                                                           |  |
| Weight in kg                        | 1.726                                                                                                  |  |
| Material                            | Brass                                                                                                  |  |
| Surface                             | glossy                                                                                                 |  |
| Colour name                         | Chrome                                                                                                 |  |
| EAN number                          | 4062373655122                                                                                          |  |
| Model number                        | TVT103002000                                                                                           |  |
| Air plus                            | An aerator enriches the water with air for a particularly soft, watersaving jet                        |  |
| Easy clean                          | Longer service life: optimum limescale removal by simply rubbing nozzles and aerators clean            |  |
| Tap smartpressure                   | Constant water flow rate for washbasin mixers regardless of pressure fluctuations in the piping system |  |
| Length of spout in mm               | 182                                                                                                    |  |
| Spacing of connection spigots in mm | 150                                                                                                    |  |
| Material                            | Brass                                                                                                  |  |
| Volume                              | 6,868                                                                                                  |  |
| Cartridge                           | Cartridge with ceramic discs                                                                           |  |
| Swivel aerator                      | No                                                                                                     |  |
| Thermostat                          | No                                                                                                     |  |
| Cool Tap                            | No                                                                                                     |  |
| Spray types                         | Comfort flow                                                                                           |  |