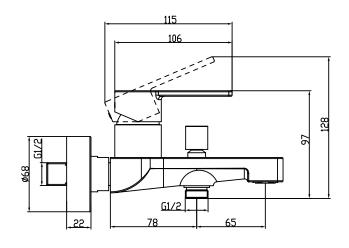

## **BATH & SHOWER MIXER ARCHITECTURA**

## TECHNICAL DRAWINGS

#### TVT103002000

## PRODUCT INFORMATION

| Article title                       | Villeroy & Boch Architectura Single-<br>lever bath & shower mixer, Chrome                              |  |
|-------------------------------------|--------------------------------------------------------------------------------------------------------|--|
| Article number                      | TVT10300200061                                                                                         |  |
| Assembly / Assembly type            | wall-mounted                                                                                           |  |
| Scope of delivery                   | 1 x tap fitting , 1 x installation instructions                                                        |  |
| Length in mm                        | 156                                                                                                    |  |
| Width in mm                         | 180                                                                                                    |  |
| Height in mm                        | 97                                                                                                     |  |
| Collection                          | Architectura                                                                                           |  |
| Weight in kg                        | 1.726                                                                                                  |  |
| Material                            | Brass                                                                                                  |  |
| Surface                             | glossy                                                                                                 |  |
| Colour name                         | Chrome                                                                                                 |  |
| EAN number                          | 4062373655122                                                                                          |  |
| Model number                        | TVT103002000                                                                                           |  |
| Air plus                            | An aerator enriches the water with air for a particularly soft, watersaving jet                        |  |
| Easy clean                          | Longer service life: optimum limescale removal by simply rubbing nozzles and aerators clean            |  |
| Tap smartpressure                   | Constant water flow rate for washbasin mixers regardless of pressure fluctuations in the piping system |  |
| Length of spout in mm               | 182                                                                                                    |  |
| Spacing of connection spigots in mm | 150                                                                                                    |  |
| Material                            | Brass                                                                                                  |  |
| Volume                              | 6,868                                                                                                  |  |
| Cartridge                           | Cartridge with ceramic discs                                                                           |  |
| Swivel aerator                      | No                                                                                                     |  |
| Thermostat                          | No                                                                                                     |  |
| Cool Tap                            | No                                                                                                     |  |
| Spray types                         | Comfort flow                                                                                           |  |